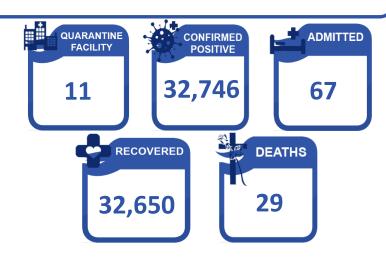

| ROFs IN TREATMENT AND MONITORING FACILITIES |          |                             |     |            |      |            |        |            |
|---------------------------------------------|----------|-----------------------------|-----|------------|------|------------|--------|------------|
| No. of QFs                                  | Confirme | Confirmed Positive Admitted |     | nitted     | Reco | vered      | Deaths |            |
| 11                                          | Now      | Cumulative                  | Now | Cumulative | Now  | Cumulative | Now    | Cumulative |
|                                             | 14       | 32,746                      | 0   | 67         | 13   | 32,650     | 0      | 29         |

A total of <u>6,766</u> deceased ROFs had arrived in the country from 07 July 2020 – 02 June 2022. Of which, <u>640</u> died due to COVID-19.

**QUARANTINE**: As of 02 June 2022, a total of <u>32,746</u> ROFs were confirmed positive with COVID-19. Of which, <u>67</u> are admitted at <u>11</u> quarantine facilities, <u>32,650</u> were able to recover and <u>29</u> died.