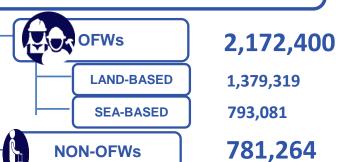

**Members:** DND, DOTr, DOLE, DILG, DFA, DOT, DSWD, DOH, OCD, OWWA, BOQ, CAAP, MARINA, PCG, PNP and AFP

ARRIVALS: As of 01 June 2022, a total of 3,371,877 Returning Overseas Filipinos (ROFs) arrived at the NAIA Terminals 1, 2, and 3, Clark International Airport, Mactan-Cebu International Airport, Laoag International Airport, South Harbor, Subic, Bataan, Zamboanga, and Batangas Port. Of which, a total of 2,172,400 are OFWs (1,379,319) are land-based and 793,081 are sea-based) and 781,264 are non-OFWs including 411,447 Foreign Nationals.