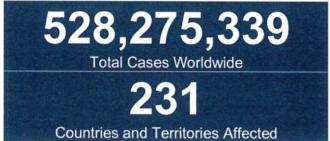

# **GLOBAL SITUATION**

The summary of total cases worldwide, countries, and territories affected:

Source: WHO Global Data as of 2 June 2022