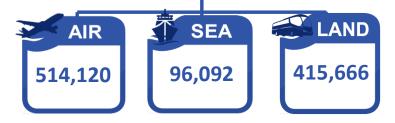

# OSS-MROF BALIK PROBINSYA & UWIAN NA PROGRAM ( May 25, 2020 - April 18, 2022)

| ( May 25, 2525 April 15, 2522) |               |             |                 |             |  |  |
|--------------------------------|---------------|-------------|-----------------|-------------|--|--|
|                                | MODE          |             |                 |             |  |  |
| ROFs ASSISTED<br>THRU THEIR    | Air (NAIA T2) | Land (PITX) | Sea (N. Harbor) | GRAND TOTAL |  |  |
| DESTINATION                    | Cumulative    | Cumulative  | Cumulative      |             |  |  |
|                                | 514,120       | 415,666     | 96,092          | 1,025,878   |  |  |

OSS-MROF BALIK PROBINSYA AND UWIAN NA PROGRAM: As of 01 June 2022, a total of 1,025,878 ROFs were assisted back to their home provinces. Of which, 415,666 were assisted by land, 514,120 by air, and 96,092 by sea.