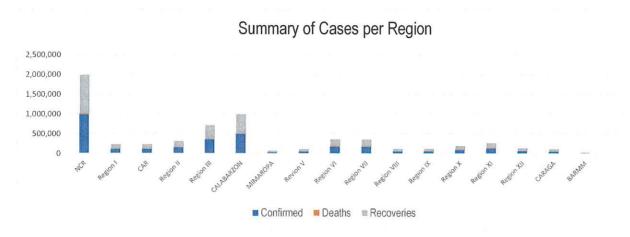

# CASES PER REGION

The summary of total cases, active cases, deaths and recoveries per Region are as follows: