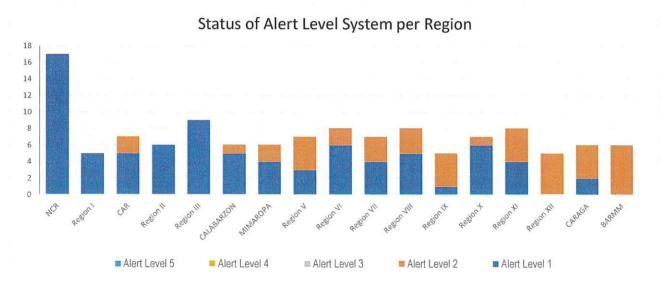

# STATUS OF ALERT LEVEL SYSTEMS

The summary of Alert Level System as declared by the Interagency Task Force is as follows:

Source: IATF Resolution No. 168-A, s. 2022

For the Chairperson, NDRRMC:

UNDERSECRETARY RICARDO B JALAD
Executive Director, NDRRMC and
Administrator, OCD