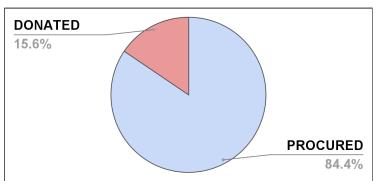

### II. SUMMARY OF PROCURED AND DONATED ITEMS

| Total Items<br>Dispatched       | 115,429,419 individual pieces |
|---------------------------------|-------------------------------|
| Total Procured Items Dispatched | 97,467,814 individual pieces  |
| Total Donated Items Dispatched  | 17,961,605 individual pieces  |