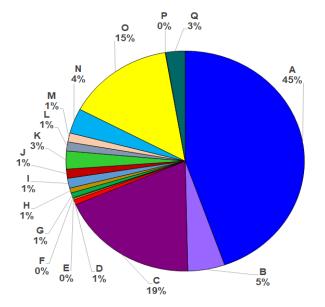

#### A. Financial Donations Received by OCD

| Α | AFP                        | P 16,901,934.27 |
|---|----------------------------|-----------------|
| В | ANONYMOUS                  | P 1,903,100.00  |
| С | ВЈМР                       | P 7,151,337.94  |
| D | DBM                        | P 273,170.00    |
| E | DENR                       | P 88,500.00     |
| F | DILG                       | P 45,000.00     |
| G | DOE                        | P 273,165.10    |
| Н | DOJ                        | P 273,165.00    |
| 1 | MALACAÑANG                 | P 546,330.20    |
| J | MMDA                       | P 510,000.00    |
| K | NICA                       | P 1,000,000.00  |
| L | NSC                        | P 500,000.00    |
| М | OCD                        | P 499,700.00    |
| Ν | PHILIPPINE MARINE          | P 1,390,350.00  |
| 0 | PHILIPPINE NAVY            | P 5,506,950.00  |
| Р | PRIVATE DONATIONS          | P 15,000.00     |
| Q | TRANSGLOBAL CONSOLIDATIONS | P 1,000,000.00  |

DOMESTIC CASH DONATIONS RECEIVED BY OCD PHP 37,877,702.51