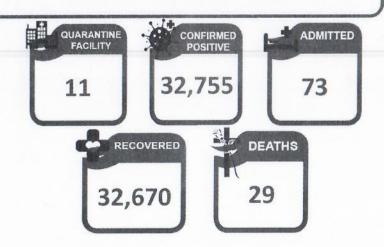

repared by: Reviewed by

JØÉL G FUGENIO

**JOSE ANGELO A MANGAOANG** 

Approved by:

ASEC BERNARDO RAFAELITO R ALEJANDRO IV, CESO IV, MNSA Head, Task Group Resource Management and Logistics



## Republic of the Philippines INTER-AGENCY TASK FORCE FOR THE MANAGEMENT OF EMERGING INFECTIOUS DISEASE NATIONAL TASK FORCE - COVID 19



#### Task Group on Management of Returning Overseas Filipinos

Summary Report

05 June 2022

3,419,798



SEA-BASED 796,888

NON-OFWs **782,345** 

FOREIGN NATIONALS 439,245

DECEASED OFs

6,788

OSS-MROF BALIK PROBINSYA AND UWIAN NA PROGRAM

TOTAL ASSISTED ROFS: 1,025,878



OWWA COVID-19 RELATED
ASSISTANCE TO OFWs

RETURNED TO : 802,538

OFW KALINGA : 829,067

TOTAL NO. OF RETURNING FILIPINOS
FROM SABAH
(As of 22 May 2021)

3,289

### **HEALTH STATUS of ROFs**





## Republic of the Philippines INTER-AGENCY TASK FORCE FOR THE MANAGEMENT OF EMERGING INFECTIOUS DISEASE NATIONAL TASK FORCE AGAINST COVID-19





#### TG-MROF Daily Operational Report as of 05 June 2022

|                   |       |                       |          | TOTAL                | ARRIV