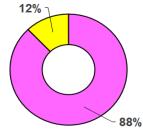

C. Donations Summary

|                                | DOMESTIC DONATION | INTERNATIONAL DONATION | GRAND<br>TOTAL |
|--------------------------------|-------------------|------------------------|----------------|
| MEDICAL SUPPLIES AND EQUIPMENT | 8743              | 561                    | 9304           |
| WATER AND FOOD ITEMS           | 1990              | 4                      | 1994           |
| NON-FOOD ITEMS                 | 1404              | 32                     | 1436           |
| SERVICES                       | 165               | 6                      | 171            |
| CASH                           | 166               | -                      | 166            |
| VARIOUS DONATIONS              | 137               | 24                     | 161            |
| OTHERS                         | 37                | -                      | 37             |
| VACCINES                       | 12                | 8                      | 20             |
| RENTALS                        | 3                 | -                      | 3              |
| Total                          | 12657             | 635                    | 13292          |