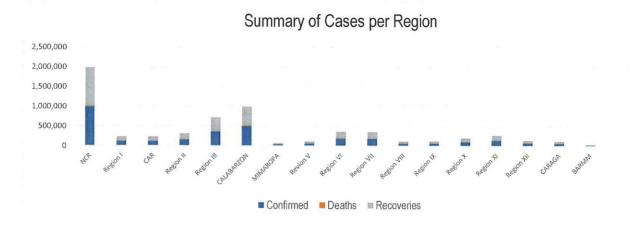

#### CASES PER REGION

The summary of total cases, active cases, deaths and recoveries per Region are as follows: