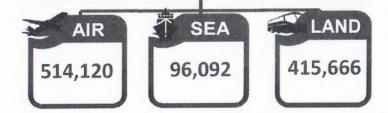

#### Task Group on Management of Returning Overseas Filipinos

Summary Report

05 June 2022

3,419,798

SEA-BASED 796,888

NON-OFWs **782,345** 

FOREIGN NATIONALS 439,245

DECEASED OFs