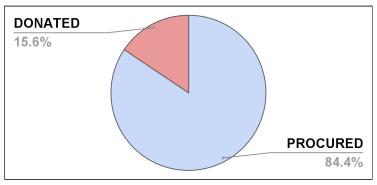

#### II. SUMMARY OF PROCURED AND DONATED ITEMS

| Total Items<br>Dispatched       | 115,478,353 individual pieces |
|---------------------------------|-------------------------------|
| Total Procured Items Dispatched | 97,467,814 individual pieces  |
| Total Donated Items Dispatched  | 18,010,539 individual pieces  |