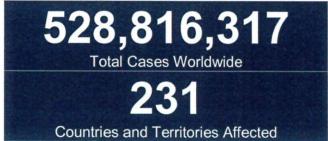

#### **GLOBAL SITUATION**

The summary of total cases worldwide, countries, and territories affected:

Source: WHO Global Data as of 3 June 2022