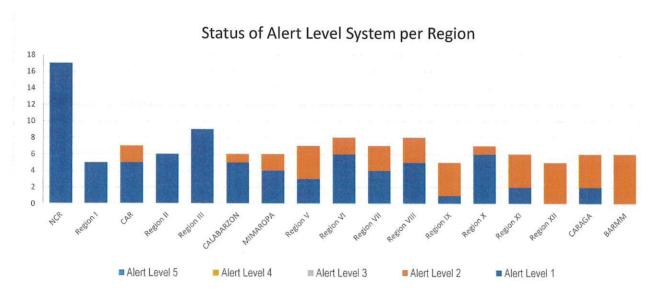

#### STATUS OF ALERT LEVEL SYSTEMS

The summary of Alert Level System as declared by the Interagency Task Force is as follows:

Source: IATF Resolution No. 168-D, s. 2022

For the Chairperson, NDRRMC:

UNDERSECRETARY RICARDO B JALAD