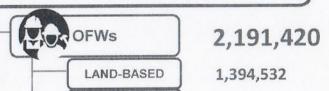

#### Task Group on Management of Returning Overseas Filipinos

Summary Report

05 June 2022

3,419,798

SEA-BASED 796,888

NON-OFWs **782,345** 

FOREIGN NATIONALS 439,245

DECEASED OFs