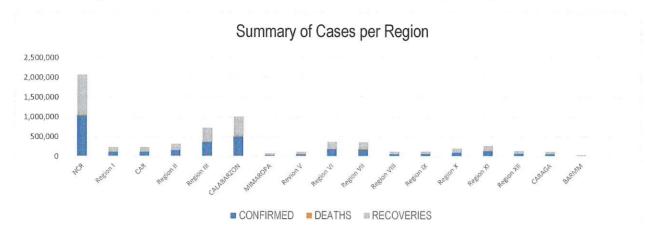

## CASES PER REGION

The summary of total cases, active cases, deaths and recoveries per Regions are as follows: