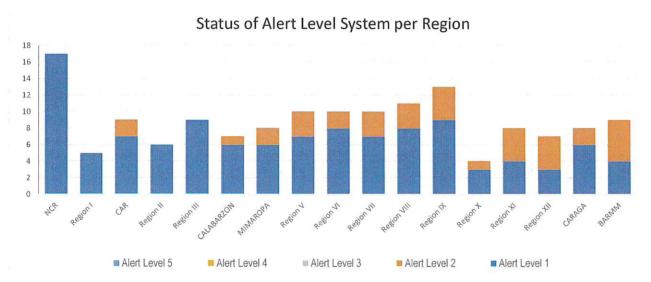

## STATUS OF ALERT LEVEL SYSTEMS

The summary of Alert Level System as declared by the Interagency Task Force is as follows:

Source: IATF Resolution No. 169-A, s. 2022