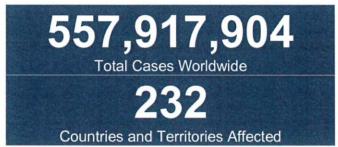

## **GLOBAL SITUATION**

The summary of total cases worldwide, countries, and territories affected:

+Source: WHO Global Data as of 15 July 2022