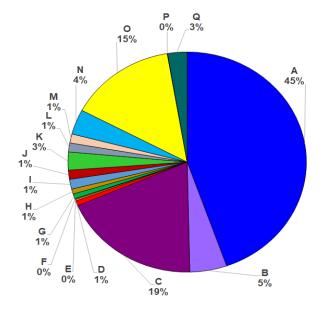

## CASES PER REGION

The summary of total cases, active cases, deaths and recoveries per Regions are as follows: