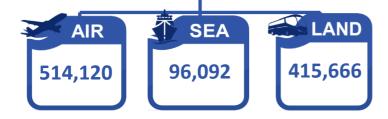

### OSS-MROF BALIK PROBINSYA & UWIAN NA PROGRAM ( May 25, 2020 - April 18, 2022)

|                             |               | DE OF TRANSPORTA | TION            |             |
|-----------------------------|---------------|------------------|-----------------|-------------|
| ROFs ASSISTED<br>THRU THEIR | Air (NAIA T2) | Land (PITX)      | Sea (N. Harbor) | GRAND TOTAL |
| DESTINATION                 | Cumulative    | Cumulative       | Cumulative      |             |
|                             | 514,120       | 415,666          | 96,092          | 1,025,878   |

OSS-MROF BALIK PROBINSYA AND UWIAN NA PROGRAM: As of 30 May 2022, a total of 1,025,878 ROFs were assisted back to their home provinces. Of which, 415,666 were assisted by land, 514,120 by air, and 96,092 by sea.