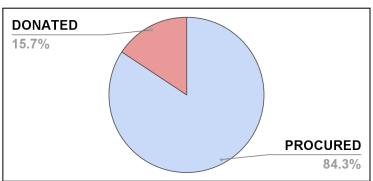

### II. SUMMARY OF PROCURED AND DONATED ITEMS

| Total Items<br>Dispatched       | 115,632,504 individual pieces |
|---------------------------------|-------------------------------|
| Total Procured Items Dispatched | 97,467,814 individual pieces  |
| Total Donated Items Dispatched  | 18,164,690 individual pieces  |