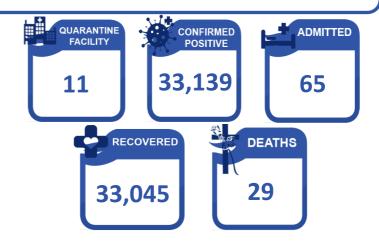

#### QUARANTINE

| ROFS IN TREATMENT AND MONITORING FACILITIES |          |             |     |            |     |            |        |            |
|---------------------------------------------|----------|-------------|-----|------------|-----|------------|--------|------------|
| No. of QFs                                  | Confirme | ed Positive | Ac  | Imitted    | Rec | overed     | Deaths |            |
| 11                                          | Now      | Cumulative  | Now | Cumulative | Now | Cumulative | Now    | Cumulative |
| ''                                          | 3        | 33,139      | 0   | 65         | 13  | 33,045     | 0      | 29         |

A total of <u>7,188</u> deceased ROFs had arrived in the country from 07 July 2020 – 17 June 2022. Of which, <u>640</u> died due to COVID-19.

**QUARANTINE**: As of 17 July 2022, a total of <u>33,139</u> ROFs were confirmed positive with COVID-19. Of which, <u>65</u> are admitted at <u>11</u> guarantine facilities, <u>33,045</u> were able to recover and <u>29</u> died.