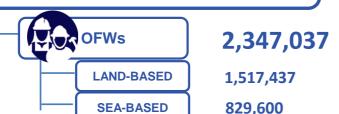

## Task Group on Management of Returning Overseas Filipinos

Summary Report

17 July 2022

3,835,593

NON-OFWs 886,547

FOREIGN NATIONALS 594,913

**DECEASED OFs** 

7,188

**Members:** DND, DOTr, DOLE, DILG, DFA, DOT, DSWD, DOH, OCD, OWWA, BOQ, CAAP, MARINA, PCG, PNP and AFP

ARRIVALS: As of 30 June 2022, a total of <u>3,835,593</u> Returning Overseas Filipinos (ROFs) arrived at the NAIA Terminals 1, 2, and 3, Clark International Airport, Mactan-Cebu International Airport, Laoag International Airport, South Harbor, Subic, Bataan, Zamboanga, and Batangas Port. Of which, a total of <u>2,347,037</u> are OFWs (<u>1,517,437</u> are land-based and <u>829,600</u> are sea-based) and <u>886547</u> are non-OFWs including <u>594,913</u> Foreign Nationals.