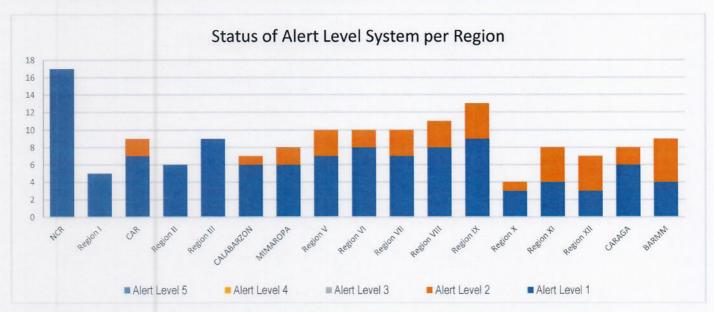

#### STATUS OF ALERT LEVEL SYSTEMS

The summary of Alert Level System as declared by the Interagency Task Force is as follows:

Source: IATF Resolution No. 169-A, s. 2022

Prepared by:

EUGENE F GALANG Duty Team Leader