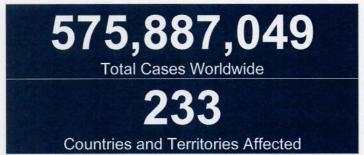

#### **GLOBAL SITUATION**

The summary of total cases worldwide, countries, and territories affected:

+Source: WHO Global Data as of 02 August 2022