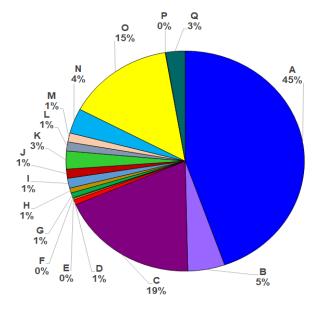

#### A. Financial Donations Received by OCD

| Α | AFP                        | P 16,901,934.27 |
|---|----------------------------|-----------------|
| В | ANONYMOUS                  | P 1,903,100.00  |
| С | ВЈМР                       | P 7,151,337.94  |
| D | DBM                        | P 273,170.00    |
| E | DENR                       | P 88,500.00     |
| F | DILG                       | P 45,000.00     |
| G | DOE                        | P 273,165.10    |
| Н | DOJ                        | P 273,165.00    |
| 1 | MALACAÑANG                 | P 546,330.20    |
| J | MMDA                       | P 510,000.00    |
| K | NICA                       | P 1,000,000.00  |
| L | NSC                        | P 500,000.00    |
| М | OCD                        | P 499,700.00    |
| Ν | PHILIPPINE MARINE          | P 1,390,350.00  |
| 0 | PHILIPPINE NAVY            | P 5,506,950.00  |
| Р | PRIVATE DONATIONS          | P 15,000.00     |
| Q | TRANSGLOBAL CONSOLIDATIONS | P 1,000,000.00  |

DOMESTIC CASH DONATIONS RECEIVED BY OCD PHP 37,877,702.51