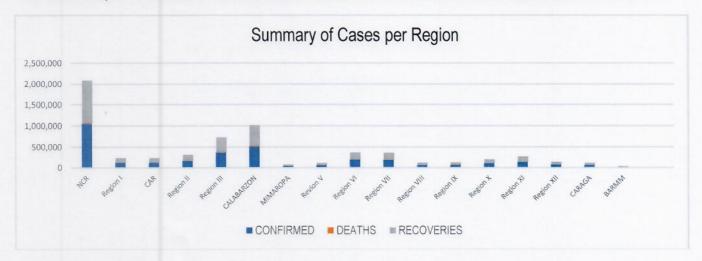

#### CASES PER REGION

The summary of total cases, active cases, deaths and recoveries per Region are as follows: