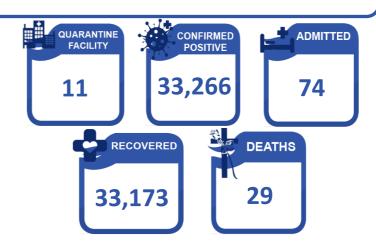

Courses: 1) OSS Report dated 30 June 2022, 2) BOQ Report No. 804 dated 02 August 2022, 3) BOO Human Remains Report No. 741 dated 30 July 2022, and 4) OCD BARMM Report dated 22 May 2021.

| ROFS IN TREATMENT AND MONITORING FACILITIES |                    |            |          |            |           |            |        |            |
|---------------------------------------------|--------------------|------------|----------|------------|-----------|------------|--------|------------|
| No. of QFs                                  | Confirmed Positive |            | Admitted |            | Recovered |            | Deaths |            |
| 11                                          | Now                | Cumulative | Now      | Cumulative | Now       | Cumulative | Now    | Cumulative |
| l ''                                        | 9                  | 33,266     | 0        | 74         | 10        | 33,173     | 0      | 29         |

A total of <u>7,263</u> deceased ROFs had arrived in the country from 07 July 2020 – 27 July 2022. Of which, <u>645</u> died due to COVID-19.

**QUARANTINE**: As of 02 August 2022, a total of <u>33,266</u> ROFs were confirmed positive with COVID-19. Of which, <u>74</u> are admitted at <u>11</u> quarantine facilities, <u>33,173</u> were able to recover and <u>29</u> died.