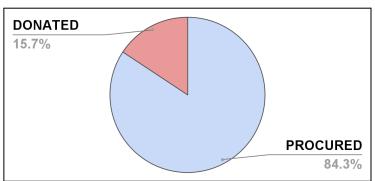

#### II. SUMMARY OF PROCURED AND DONATED ITEMS

| Total Items<br>Dispatched       | 115,632,504 individual pieces |
|---------------------------------|-------------------------------|
| Total Procured Items Dispatched | 97,467,814 individual pieces  |
| Total Donated Items Dispatched  | 18,164,690 individual pieces  |