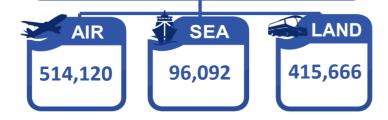

### OSS-MROF BALIK PROBINSYA & UWIAN NA PROGRAM ( May 25, 2020 - April 18, 2022)

|                                                                                                                                                                                                                                                                                                  | МО            | DE OF TRANSPORTA | TION            |             |  |  |
|--------------------------------------------------------------------------------------------------------------------------------------------------------------------------------------------------------------------------------------------------------------------------------------------------|---------------|------------------|-----------------|-------------|--|--|
| ROFs ASSISTED<br>THRU THEIR                                                                                                                                                                                                                                                                      | Air (NAIA T2) | Land (PITX)      | Sea (N. Harbor) | GRAND TOTAL |  |  |
| DESTINATION                                                                                                                                                                                                                                                                                      | Cumulative    | Cumulative       | Cumulative      |             |  |  |
|                                                                                                                                                                                                                                                                                                  | 514,120       | 415,666          | 96,092          | 1,025,878   |  |  |
| Sources: () OSS Report as of 08 June 2022, 2) PITX Report (Uwian Na Program) dated 09 June 2022 and 'DOTr (Hatid Tulong Program) Report dated 14 May 2021. "Data starting from June 2 includes LSI and APOR." (Note: Figures from previous reports may differ due to data verification process.) |               |                  |                 |             |  |  |

OSS-MROF BALIK PROBINSYA AND UWIAN NA PROGRAM: As of 30 May 2022, a total of 1,025,878 ROFs were assisted back to their home provinces. Of which, 415,666 were assisted by land, 514,120 by air, and 96,092 by sea.