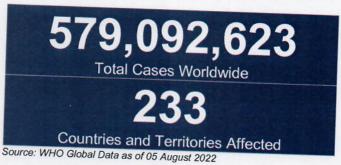

#### **GLOBAL SITUATION**

The summary of total cases worldwide, countries, and territories affected: