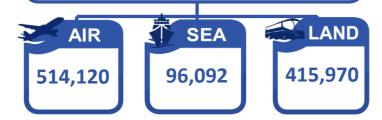

#### **OSS-MROF BALIK PROBINSYA & UWIAN NA PROGRAM** ( May 25, 2020 - June 30, 2022)

|                             |               | DE OF TRANSPORT | ATION           |             |
|-----------------------------|---------------|-----------------|-----------------|-------------|
| ROFs ASSISTED<br>THRU THEIR | Air (NAIA T2) | Land (PITX)     | Sea (N. Harbor) | GRAND TOTAL |
| DESTINATION                 | Cumulative    | Cumulative      | Cumulative      |             |
|                             | 514,120       | 415,970         | 96,092          | 1,026,182   |

**OSS-MROF BALIK PROBINSYA AND UWIAN NA PROGRAM**: As of 30 June 2022, a total of <u>1,026,182</u> ROFs were assisted back to their home provinces. Of which, <u>415,970</u> were assisted by land, <u>514,120</u> by air, and <u>96,092</u> by sea.