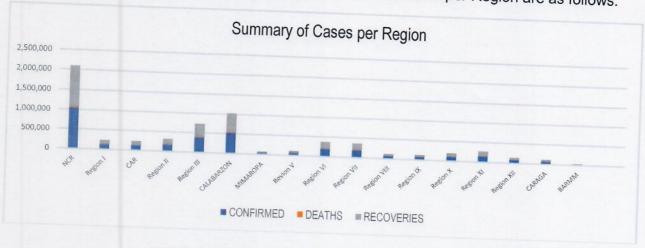

#### CASES PER REGION

The summary of total cases, active cases, deaths and recoveries per Region are as follows: