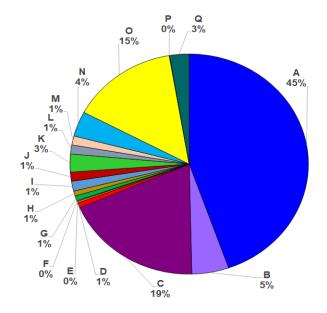

A. Financial Donations Received by OCD

|      | Α   | AFP                        | P 16,901,934.27 |
|------|-----|----------------------------|-----------------|
|      | В   | ANONYMOUS                  | P 1,903,100.00  |
|      | С   | ВЈМР                       | P 7,151,337.94  |
|      | D   | DBM                        | P 273,170.00    |
|      | E   | DENR                       | P 88,500.00     |
|      | F   | DILG                       | P 45,000.00     |
|      | G   | DOE                        | P 273,165.10    |
|      | Н   | DOJ                        | P 273,165.00    |
|      | 1   | MALACAÑANG                 | P 546,330.20    |
|      | J   | MMDA                       | P 510,000.00    |
|      | K   | NICA                       | P 1,000,000.00  |
|      | L   | NSC                        | P 500,000.00    |
|      | М   | OCD                        | P 499,700.00    |
|      | Ν   | PHILIPPINE MARINE          | P 1,390,350.00  |
|      | 0   | PHILIPPINE NAVY            | P 5,506,950.00  |
|      | Р   | PRIVATE DONATIONS          | P 15,000.00     |
|      | Q   | TRANSGLOBAL CONSOLIDATIONS | P 1,000,000.00  |
| DOME | STI | C CASH DONATIONS RECEIV    | /ED BY OCD      |

**РНР 37,877,702.51** 

B. Summary of Utilization for Cash Donations (as of 20 April 2021)

| Total Cash Donations Received by OCD | Php 37,877.702.51 |
|--------------------------------------|-------------------|
| Cash Donations Utilized              | Php 33,279,155.13 |
| Funds Available                      | Php 4,583,547.38  |