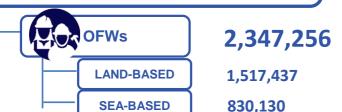

#### Task Group on Management of Returning Overseas Filipinos

**Summary Report** 

07 August 2022

**TOTAL ARRIVAL OF ROFs** 3,836,404

886,547 **NON-OFWs** 

594,913 **FOREIGN NATIONALS** 

7,377

**DECEASED OFs** 

**Members:** DND, DOTr, DOLE, DILG, DFA, DOT, DSWD, DOH, OCD, OWWA, BOQ, CAAP, MARINA, PCG, PNP and AFP

ARRIVALS: As of 30 June 2022, a total of <u>3,836,404</u> Returning Overseas Filipinos (ROFs) arrived at the NAIA Terminals 1, 2, and 3, Clark International Airport, Mactan-Cebu International Airport, Laoag International Airport, South Harbor, Subic, Bataan, Zamboanga, and Batangas Port. Of which, a total of <u>2,347,567</u> are OFWs (<u>1,517,437</u> are land-based and <u>830,130</u> are sea-based) and <u>886,547</u> are non-OFWs including <u>594,913</u> Foreign Nationals.