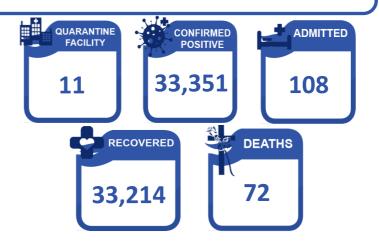

| ROFS IN TREATMENT AND MONITORING FACILITIES |          |                            |     |            |        |            |     |            |
|---------------------------------------------|----------|----------------------------|-----|------------|--------|------------|-----|------------|
| No. of QFs                                  | Confirme | onfirmed Positive Admitted |     | Red        | overed | Deaths     |     |            |
| 11                                          | Now      | Cumulative                 | Now | Cumulative | Now    | Cumulative | Now | Cumulative |
| 11                                          | 13       | 33,351                     | 8   | 108        | 5      | 33,214     | 0   | 72         |

A total of <u>7,377</u> **deceased ROFs** had arrived in the country from 07 July 2020 – 07 August 2022. Of which, 646 died due to COVID-19.

**QUARANTINE**: As of 07 August 2022, a total of <u>33,351</u> ROFs were confirmed positive with COVID-19. Of which, <u>108</u> are admitted at <u>11</u> quarantine facilities, <u>33,214</u> were able to recover and <u>72</u> died.