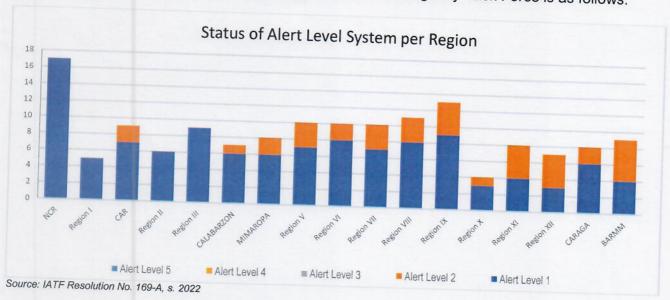

### STATUS OF ALERT LEVEL SYSTEMS

The summary of Alert Level System as declared by the Interagency Task Force is as follows:

Released by:

MARY GRACE I SOMIDO Duty Team Leader

REFERENCES: Reports from World Health Organization Office of Civil Defense Department of Health