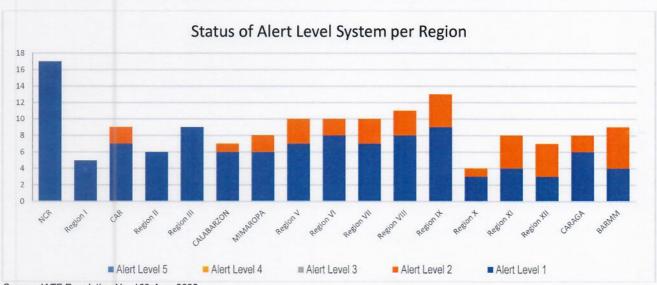

# STATUS OF ALERT LEVEL SYSTEMS

The summary of Alert Level System as declared by the Interagency Task Force is as follows:

Source: IATF Resolution No. 169-A, s. 2022

Released by:

MARY GRACE SOMIDO Duty Team Leader