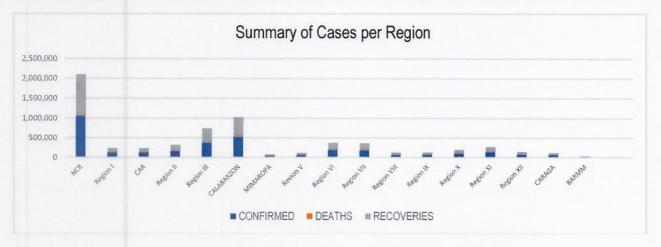

# CASES PER REGION

The summary of total cases, active cases, deaths and recoveries per Region are as follows: