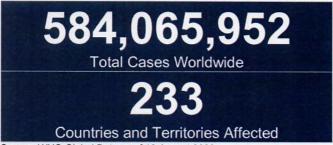

# **GLOBAL SITUATION**

The summary of total cases worldwide, countries, and territories affected:

Source: WHO Global Data as of 10 August 2022