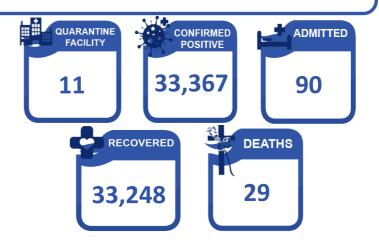

Sources: 1) OSS Report dated 30 June 2022, 2) BOO Report No. 812 dated 10 August 2022, 3) BOO Human Remains Report No. 753 dated 10 August 2022, and 4) OCD BARMM Report dated 22 May 2021.

| ROFS IN TREATMENT AND MONITORING FACILITIES |                    |            |          |            |     |            |        |            |
|---------------------------------------------|--------------------|------------|----------|------------|-----|------------|--------|------------|
| No. of QFs                                  | Confirmed Positive |            | Admitted |            | Rec | overed     | Deaths |            |
| 11                                          | Now                | Cumulative | Now      | Cumulative | Now | Cumulative | Now    | Cumulative |
|                                             | 7                  | 33,367     | 0        | 90         | 119 | 33,248     | 0      | 29         |

A total of 7,419 deceased ROFs had arrived in the country from 07 July 2020 – 10 August 2022. Of which, 645 died due to COVID-19.

QUARANTINE: As of 10 August 2022, a total of 33,367 ROFs were confirmed positive with COVID-19. Of which, 90 are admitted at 11 quarantine facilities, 33,248 were able to recover and 29 died.