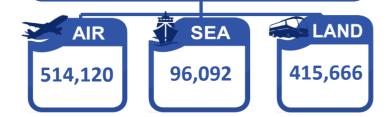

# OSS-MROF BALIK PROBINSYA & UWIAN NA PROGRAM ( May 25, 2020 - April 18, 2022)

|                                                                                                                                                                                                                                                                                                | МО            |                        |                 |             |  |  |
|------------------------------------------------------------------------------------------------------------------------------------------------------------------------------------------------------------------------------------------------------------------------------------------------|---------------|------------------------|-----------------|-------------|--|--|
| ROFs ASSISTED<br>THRU THEIR                                                                                                                                                                                                                                                                    | Air (NAIA T2) | Land (PITX)            | Sea (N. Harbor) | GRAND TOTAL |  |  |
| DESTINATION                                                                                                                                                                                                                                                                                    | Cumulative    | Cumulative             | Cumulative      |             |  |  |
|                                                                                                                                                                                                                                                                                                | 514,120       | 514,120 415,666 96,092 |                 | 1,025,878   |  |  |
| Sources: 1) OSS Report as of 08 June 2022, 2) PITX Report (Uwian Na Program) dated 09 June 2022 and "DOTr (Hatid Tulong Program) Report dated 14 May 2021. "Data starting from June 2 includes LSI and APOR. (Note: Eguers from previous reports may differ due to data verification process.) |               |                        |                 |             |  |  |

OSS-MROF BALIK PROBINSYA AND UWIAN NA PROGRAM: As of 30 May 2022, a total of 1,025,878 ROFs were assisted back to their home provinces. Of which, 415,666 were assisted by land, 514,120 by air, and 96,092 by sea.