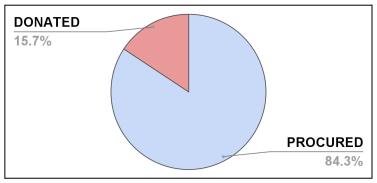

#### II. SUMMARY OF PROCURED AND DONATED ITEMS

| Total Items<br>Dispatched       | 115,632,504 individual pieces |
|---------------------------------|-------------------------------|
| Total Procured Items Dispatched | 97,467,814 individual pieces  |
| Total Donated Items Dispatched  | 18,164,690 individual pieces  |