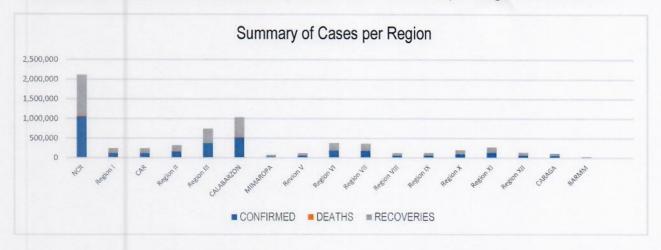

### CASES PER REGION

The summary of total cases, active cases, deaths and recoveries per Region are as follows: