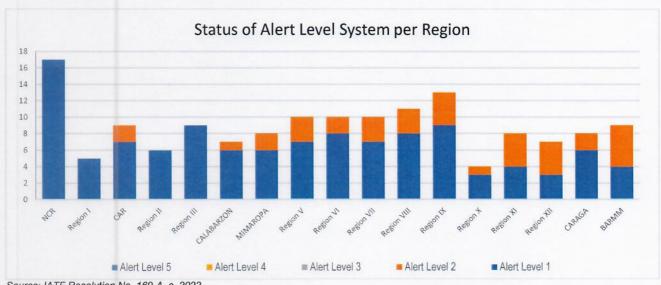

## STATUS OF ALERT LEVEL SYSTEMS

The summary of Alert Level System as declared by the Interagency Task Force is as follows:

Source: IATF Resolution No. 169-A, s. 2022

Released by:

MARY/GRACE I SOMIDO

**REFERENCES:** Reports from World Health Organization Office of Civil Defense Department of Health