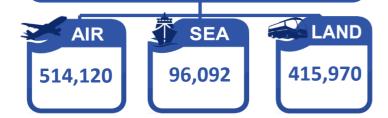

#### OSS-MROF BALIK PROBINSYA & UWIAN NA PROGRAM ( May 25, 2020 - April 18, 2022)

|                             |               | MODE OF TRANSPORTATION |                 |             |  |  |  |  |
|-----------------------------|---------------|------------------------|-----------------|-------------|--|--|--|--|
| ROFs ASSISTED<br>THRU THEIR | Air (NAIA T2) | Land (PITX)            | Sea (N. Harbor) | GRAND TOTAL |  |  |  |  |
| DESTINATION                 | Cumulative    | Cumulative             | Cumulative      |             |  |  |  |  |
|                             | 514,120       | 415,970                | 96,092          | 1,026,182   |  |  |  |  |

OSS-MROF BALIK PROBINSYA AND UWIAN NA PROGRAM: As of 30 May 2022, a total of 1,026,182 ROFs were assisted back to their home provinces. Of which, 415,970 were assisted by land, 514,120 by air, and 96,092 by sea.