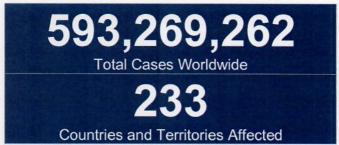

## **GLOBAL SITUATION**

The summary of total cases worldwide, countries, and territories affected:

Source: WHO Global Data as of 22 August 2022