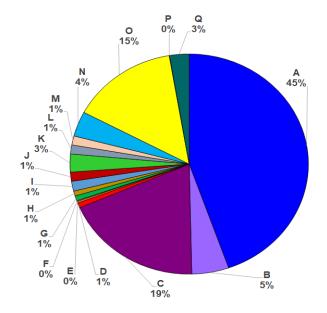

## **GLOBAL SITUATION**

The summary of total cases worldwide, countries, and territories affected:

Source: WHO Global Data as of 22 August 2022