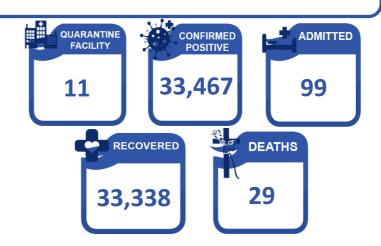

#### OHARANTINE

| ROFs IN TREATMENT AND MONITORING FACILITIES |          |             |     |            |     |            |        |            |  |
|---------------------------------------------|----------|-------------|-----|------------|-----|------------|--------|------------|--|
| No. of QFs                                  | Confirme | ed Positive | Ac  | Admitted F |     | covered    | Deaths |            |  |
| 11                                          | Now      | Cumulative  | Now | Cumulative | Now | Cumulative | Now    | Cumulative |  |
| 11                                          | 10       | 33 467      | 2   | 99         | 8   | 33.338     | 0      | 72         |  |

A total of 7,544 deceased ROFs had arrived in the country from 07 July 2020 – 22 August 2022. Of which, 645 died due to COVID-19.

QUARANTINE: As of 22 August 2022, a total of 33,467 ROFs were confirmed positive with COVID-19. Of which, 99 are admitted at 11 quarantine facilities, 33,338 were able to recover and 29 died.