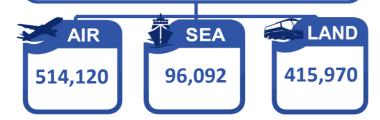

#### **OSS-MROF BALIK PROBINSYA & UWIAN NA PROGRAM** ( May 25, 2020 - April 18, 2022)

|                             | МС            |             |                 |             |
|-----------------------------|---------------|-------------|-----------------|-------------|
| ROFs ASSISTED<br>THRU THEIR | Air (NAIA T2) | Land (PITX) | Sea (N. Harbor) | GRAND TOTAL |
| DESTINATION                 | Cumulative    | Cumulative  | Cumulative      |             |
|                             | 514,120       | 415,970     | 96,092          | 1,026,182   |

OSS-MROF BALIK PROBINSYA AND UWIAN NA PROGRAM: As of 30 May 2022, a total of 1,026,182 ROFs were assisted back to their home provinces. Of which, 415,970 were assisted by land, 514,120 by air, and 96,092 by sea.