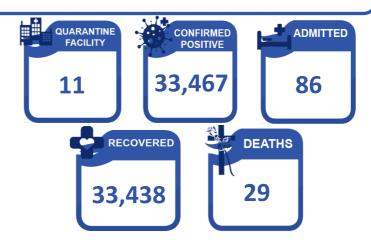

| ROFs IN TREATMENT AND MONITORING FACILITIES |          |             |     |                  |     |            |     |            |
|---------------------------------------------|----------|-------------|-----|------------------|-----|------------|-----|------------|
| No. of QFs                                  | Confirme | ed Positive | Ac  | Admitted Recover |     |            | De  | eaths      |
| 11                                          | Now      | Cumulative  | Now | Cumulative       | Now | Cumulative | Now | Cumulative |
|                                             | 0        | 33,467      | 0   | 86               | 100 | 33,438     | 0   | 72         |

A total of <u>7,544</u> **deceased ROFs** had arrived in the country from 07 July 2020 – 23 August 2022. Of which, 645 died due to COVID-19.

**QUARANTINE**: As of 23 August 2022, a total of <u>33,467</u> ROFs were confirmed positive with COVID-19. Of which, <u>86</u> are admitted at <u>11</u> quarantine facilities, <u>33,438</u> were able to recover and <u>29</u> died.