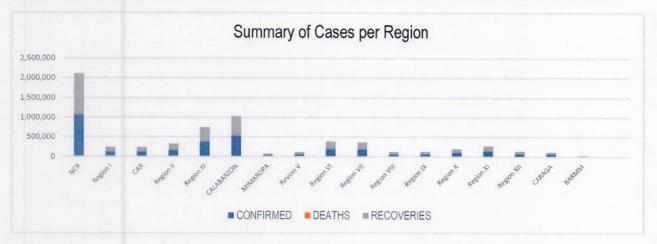

# CASES PER REGION

The summary of total cases, active cases, deaths and recoveries per Region are as follows: