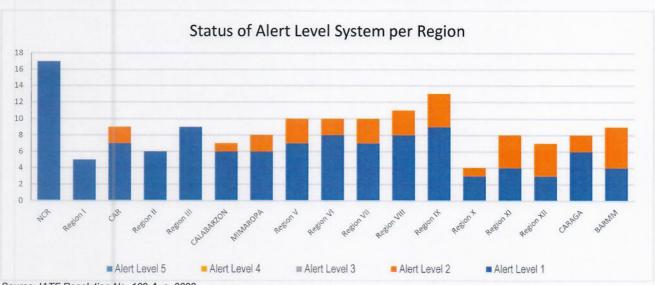

# STATUS OF ALERT LEVEL SYSTEMS

The summary of Alert Level System as declared by the Interagency Task Force is as follows:

Source: IATF Resolution No. 169-A, s. 2022

Released by:

MARY GRACE I SOMIDO
Duty Team Leader