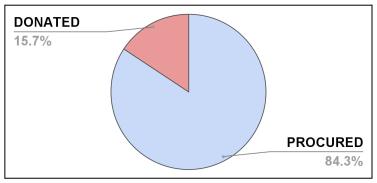

### II. SUMMARY OF PROCURED AND DONATED ITEMS

| Total Items<br>Dispatched       | 115,632,504 individual pieces |
|---------------------------------|-------------------------------|
| Total Procured Items Dispatched | 97,467,814 individual pieces  |
| Total Donated Items Dispatched  | 18,164,690 individual pieces  |