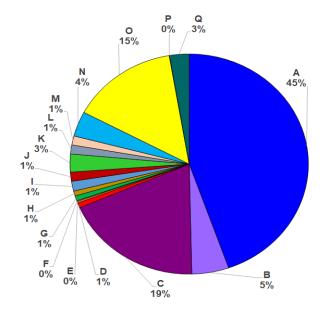

## CASES PER REGION

The summary of total cases, active cases, deaths and recoveries per Region are as follows: