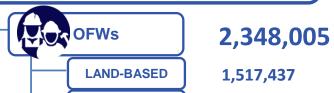

## Task Group on Management of Returning Overseas Filipinos

**Summary Report** 

26 August 2022

**TOTAL ARRIVAL OF ROFs** 

3,837,009

SEA-BASED **830,568** 

NON-OFWs 886,547

FOREIGN NATIONALS 594,913

Members: DND, DOTr, DOLE, DILG, DFA, DOT, DSWD, DOH, OCD, OWWA, BOQ, CAAP, MARINA, PCG, PNP and AFP

ARRIVALS: As of 30 June 2022, a total of 3,837,009 Returning Overseas Filipinos (ROFs) arrived at the NAIA Terminals 1, 2, and 3, Clark International Airport, Mactan-Cebu International Airport, Laoag International Airport, South Harbor, Subic, Bataan, Zamboanga, and Batangas Port. Of which, a total of 2,348,005 are OFWs (1,517,437 are land-based and 830,568 are sea-based) and 886,547 are non-OFWs including 594,913 Foreign Nationals.