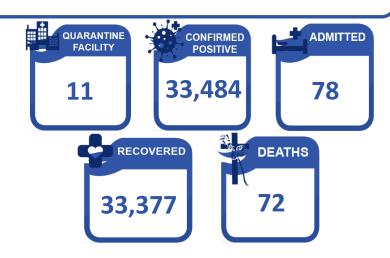

| ROFS IN TREATMENT AND MONITORING FACILITIES |          |                        |     |            |     |            |        |            |  |
|---------------------------------------------|----------|------------------------|-----|------------|-----|------------|--------|------------|--|
| No. of QFs                                  | Confirme | rmed Positive Admitted |     |            | Rec | overed     | Deaths |            |  |
| 4                                           | Now      |                        | Now | Cumulative | Now | Cumulative | Now    | Cumulative |  |
| 4                                           | 27       | 33 484                 | 0   | 78         | 46  | 33.377     | 0      | 72         |  |

A total of 7,544 deceased ROFs had arrived in the country from 07 July 2020 – 26 August 2022. Of which, 647 died due to COVID-19.

QUARANTINE: As of 26 August 2022, a total of 33,484 ROFs were confirmed positive with COVID-19. Of which, 78 are admitted at 4 quarantine facilities, 33,377 were able to recover and 72 died.