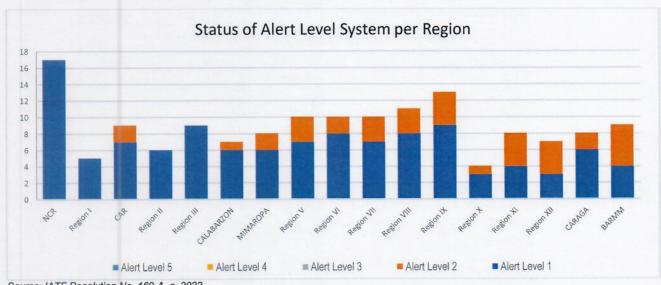

## STATUS OF ALERT LEVEL SYSTEMS

The summary of Alert Level System as declared by the Interagency Task Force is as follows:

Source: IATF Resolution No. 169-A, s. 2022

Released by:

EUGENE F GALANG
Duty Team Leader