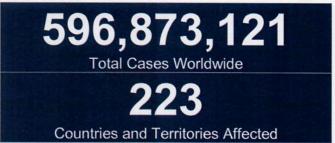

## **GLOBAL SITUATION**

The summary of total cases worldwide, countries, and territories affected:

Source: WHO Global Data as of 26 August 2022