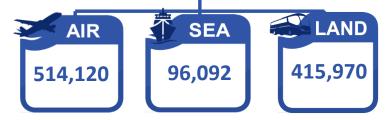

## OSS-MROF BALIK PROBINSYA & UWIAN NA PROGRAM

|                             | MOI           |             |                 |             |
|-----------------------------|---------------|-------------|-----------------|-------------|
| ROFs ASSISTED<br>THRU THEIR | Air (NAIA T2) | Land (PITX) | Sea (N. Harbor) | GRAND TOTAL |
| DESTINATION                 | Cumulative    | Cumulative  | Cumulative      |             |
|                             | 514,120       | 415,970     | 96,092          | 1,026,182   |

OSS-MROF BALIK PROBINSYA AND UWIAN NA PROGRAM: As of 30 June 2022, a total of 1,026,182 ROFs were assisted back to their home provinces. Of which, 415,970 were assisted by land, 514,120 by air, and 96,092 by sea.