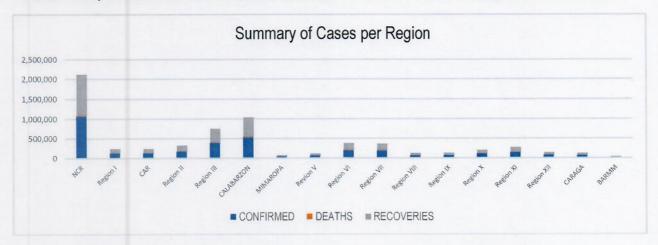

## CASES PER REGION

The summary of total cases, active cases, deaths and recoveries per Region are as follows: