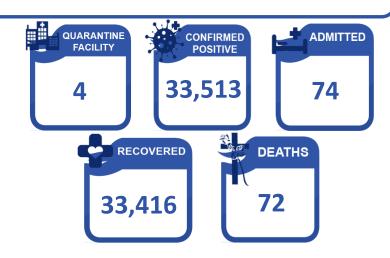

| ROFs IN TREATMENT AND MONITORING FACILITIES |          |             |          |            |     |            |        |            |  |
|---------------------------------------------|----------|-------------|----------|------------|-----|------------|--------|------------|--|
| No. of QFs                                  | Confirme | ed Positive | Admitted |            | Rec | overed     | Deaths |            |  |
| 4                                           | Now      | Cumulative  | Now      | Cumulative | Now | Cumulative | Now    | Cumulative |  |
| 4                                           | 12       | 33 513      | 0        | 74         | 18  | 33 416     | 0      | 72         |  |

A total of 7,557 deceased ROFs had arrived in the country from 07 July 2020 – 29 August 2022. Of which, 647 died due to COVID-19.

QUARANTINE: As of 29 August 2022, a total of 33,513 ROFs were confirmed positive with COVID-19. Of which, 74 are admitted at 4 quarantine facilities, 33,416 were able to recover and 72 died.