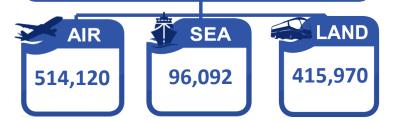

## OSS-MROF BALIK PROBINSYA & UWIAN NA PROGRAM

|                             |               | DE OF TRANSPORTA | ATION           |             |
|-----------------------------|---------------|------------------|-----------------|-------------|
| ROFs ASSISTED<br>THRU THEIR | Air (NAIA T2) | Land (PITX)      | Sea (N. Harbor) | GRAND TOTAL |
| DESTINATION                 | Cumulative    | Cumulative       | Cumulative      |             |
|                             | 514,120       | 415,970          | 96,092          | 1,026,182   |

OSS-MROF BALIK PROBINSYA AND UWIAN NA PROGRAM: As of 30 June 2022, a total of 1,026,182 ROFs were assisted back to their home provinces. Of which, 415,970 were assisted by land, 514,120 by air, and 96,092 by sea.