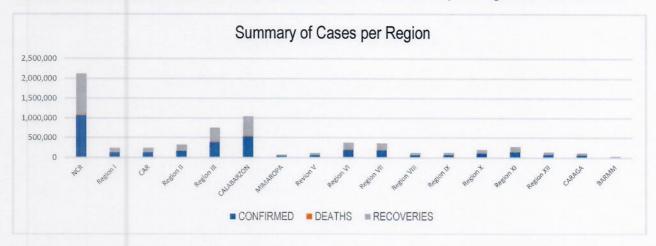

## CASES PER REGION

The summary of total cases, active cases, deaths and recoveries per Region are as follows: