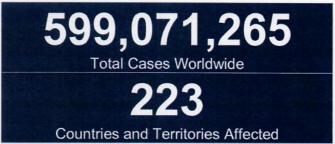

## **GLOBAL SITUATION**

The summary of total cases worldwide, countries, and territories affected:

Source: WHO Global Data as of 30 August 2022