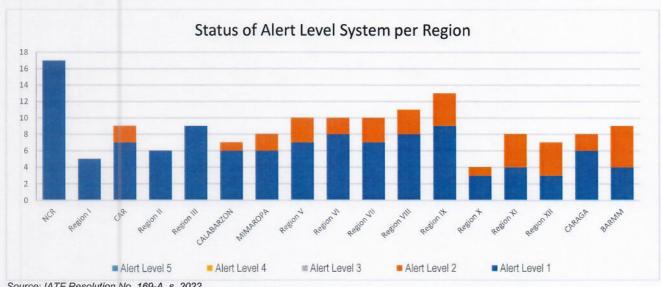

## STATUS OF ALERT LEVEL SYSTEMS

The summary of Alert Level System as declared by the Interagency Task Force is as follows:

Source: IATF Resolution No. 169-A, s. 2022