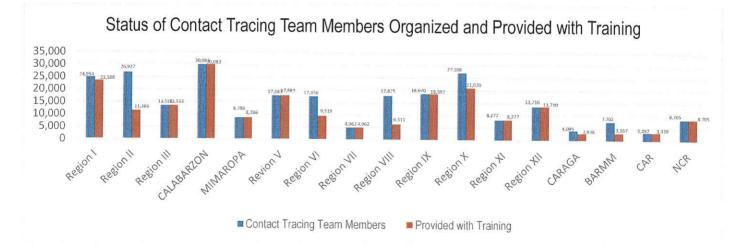

#### DETECT

DETECT entails active screening of those presenting with signs and symptoms of COVID-19 in the community as well as other disease surveillance activities. For this purpose, contact tracing teams have been organized and provided with appropriate training. Summary is as follows: