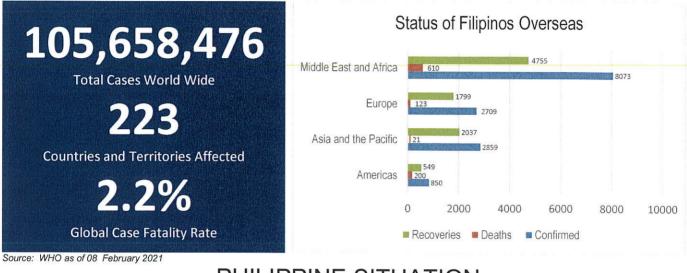

# **GLOBAL SITUATION**

# PHILIPPINE SITUATION

|              | TOTAL   | NEW    | REMARKS                  |
|--------------|---------|--------|--------------------------|
| TOTAL CASES  | 538,995 | +1690  |                          |
| Active Cases | 27,992  | +1,117 |                          |
| Deaths       | 11,231  | +52    | 2.08% Case Fatality Rate |
| Recoveries   | 499,772 | +23    | 92.7% Case Recovery Rate |

## MANAGEMENT OF RETURNING OVERSEAS FILIPINOS

Returning Overseas Filipinos are provided with assistance by facilitating their arrival from different points of origin abroad until their return to their respective homes, and attend to their medical and social needs, in order to give them comfort, ensure their safety, and prevent the spread of COVID-19. The following is the summary of ROFs