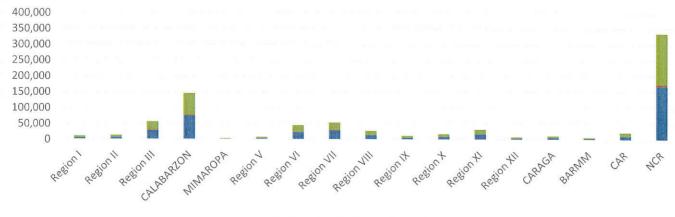

oactive

REPUBLIC OF THE PHILIPPINES NATIONAL DISASTER RISK REDUCTION AND MANAGEMENT COUNCIL

National Disaster Risk Reduction and Management Center, Camp Aguinaldo, Quezon City, Philippines

## NATIONAL TASK FORCE CORONAVIRUS DISEASE-2019 SITUATIONAL REPORT NO. 313

Issued on 1200H, 08 February 2021 Report Coverage: 07 February 2021

# **GLOBAL SITUATION**



# PHILIPPINE SITUATION

|              | TOTAL   | NEW    | REMARKS                  |
|--------------|---------|--------|--------------------------|
| TOTAL CASES  | 538,995 | +1690  |                          |
| Active Cases | 27,992  | +1,117 |                          |
| Deaths       | 11,231  | +52    | 2.08% Case Fatality Rate |
| Recoveries   | 499,772 | +23    | 92.7% Case Recovery Rate |

#### Summary of Cases per Region



Confirmed Deaths Recoveries

# P-D-I-T-R STRATEGY

With reference to the National Action Plan (NAP) for COVID-19, the National Task Force is intensifying efforts to PREVENT the spread of the COVID-19, TEST individuals and communities, ISOLATE those that are identified to be confirmed cases, TREAT and provide with appropriate health care, and REINTEGRATE them back to the community.

### PREVENT

PREVENT enables to change mindsets and behaviors to advocate for a shared responsibility in ensuring compliance to minimum public health standards and protocols and address stigma and division in the communities, workplaces, schools. To implement the PREVENT strategy, community quarantine declarations are made in various localities, enforcing stricter regulations and disease preventive measures pa