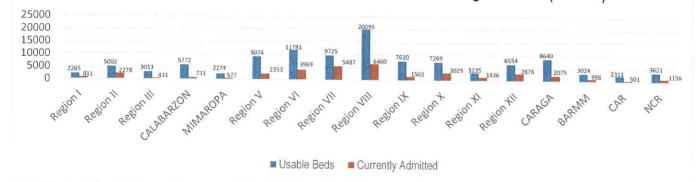

### ISOLATE

Isolate involves implementation of measures to separate those identified as exposed and confirmed cases and provide medical interventions to further prevent the spread of the disease. This strategy involves setting up of Temporary Treatment and Monitoring Facilities (TTMFs). The summary of TTMFs established is as follows:

### Status of Beds for Temporary Treatement and Monitoring Facilities (TTMFs)

Aside from the TTMFs, Mega LIGTAS facilities have also been established. The summary of occupancies for the Mega LIGTAS facilities is as follows: