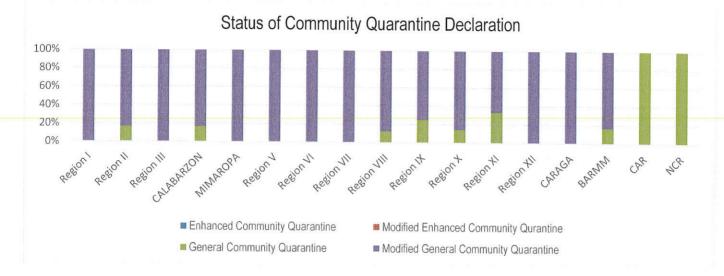

### PREVENT

PREVENT enables to change mindsets and behaviors to advocate for a shared responsibility in ensuring compliance to minimum public health standards and protocols and address stigma and division in the communities, workplaces, schools. To implement the PREVENT strategy, community quarantine declarations are made in various localities, enforcing stricter regulations and disease preventive measures particular for areas with high cases. Status of community quarantine declarations is summarized as follows: