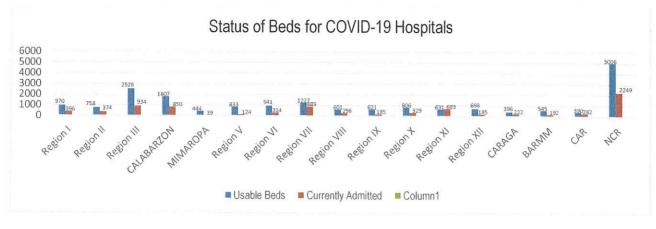

#### TREAT

For the TREAT strategy, One Hospital Command has been established to facilitate centralized referral system. Further, wards, isolation and intensive care units are in operation to provide treatment services for COVID-19 positives. The occupancy rate for all beds dedicated to COVID-19 (Ward, Isolation, Intensive Care) among reporting hospitals is summarized as follows.