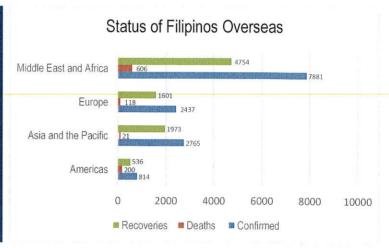

# MANAGEMENT OF RETURNING OVERSEAS FILIPINOS

Returning Overseas Filipinos are provided with assistance by facilitating their arrival from different points of origin abroad until their return to their respective homes, and attend to their medical and social needs, in order to give them comfort, ensure their safety, and prevent the spread of COVID-19. The following is the summary of ROFs

801,577

**Total ROFs Arrivals** 

466,663

**Total Hatid Probinsya Services Provided** 

For the Chairperson, NDRRMC:

UNDERSECRETARY RICARDO B JALAD
Executive Director, NDRRMC and

Administrator, OCD

REFERENCES: Reports from: