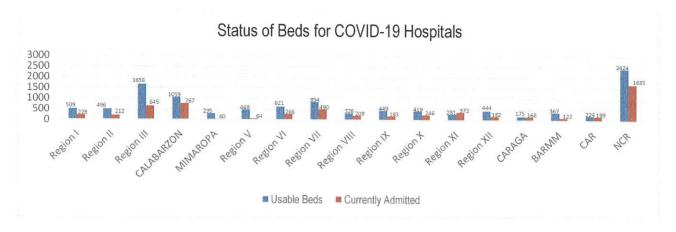

## **TREAT**

For the TREAT strategy, One Hospital Command has been established to facilitate centralized referral system. Further, wards, isolation and intensive care units are in operation to provide treatment services for COVID-19 positives. The occupancy rate for all beds dedicated to COVID-19 (Ward, Isolation, Intensive Care) among reporting hospitals is summarized as follows.