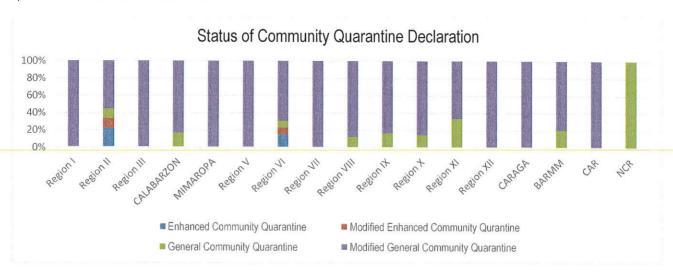

## **PREVENT**

PREVENT enables to change mindsets and behaviors to advocate for a shared responsibility in ensuring compliance to minimum public health standards and protocols and address stigma and division in the communities, workplaces, schools. To implement the PREVENT strategy, community quarantine declarations are made in various localities, enforcing stricter regulations and disease preventive measures particular for areas with high cases. Status of community quarantine declarations is summarized as follows: