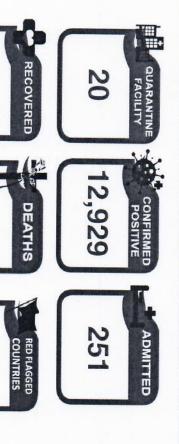

# PHILIPPINE SITUATION

|              | TOTAL   | NEW    | REMARKS                  |
|--------------|---------|--------|--------------------------|
| TOTAL CASES  | 519,575 | +1,169 |                          |
| ACTIVE CASES | 33,427  | +1,298 |                          |
| DEATHS       | 10,552  | +71    | 2.03% Case Fatality Rate |
| Recoveries   | 475,596 | +60    | 91.5% Case Recovery Rate |