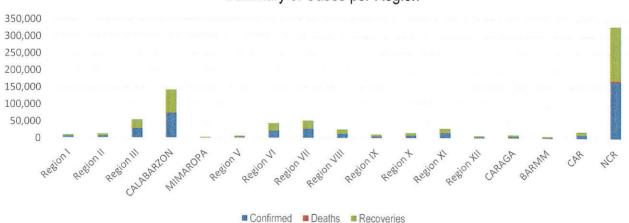

S

# NATIONAL DISASTER RISK REDUCTION AND MANAGEMENT COUNCIL

National Disaster Risk Reduction and Management Center, Camp Aguinaldo, Quezon City, Philippines

NATIONAL TASK FORCE

# CORONAVIRUS DISEASE-2019 SITUATIONAL REPORT NO. 302

Issued on 1200H, 28 January 2021 Report Coverage: 27 January 2021

# **GLOBAL SITUATION**





Source: WHO as of 24 January 2021

# PHILIPPINE SITUATION

|              | TOTAL   | NEW    | REMARKS                  |
|--------------|---------|--------|--------------------------|
| TOTAL CASES  | 519,575 | +1,169 |                          |
| ACTIVE CASES | 33,427  | +1,298 |                          |
| DEATHS       | 10,552  | +71    | 2.03% Case Fatality Rate |
| Recoveries   | 475,596 | +60    | 91.5% Case Recovery Rate |

# Summary of Cases per Region



# P-D-I-T-R STRATEGY

With reference to the National Action Plan (NAP) for COVID-19, the National Task Force is intensifying efforts to PREVENT the spread of the COVID-19, TEST individuals and communities, ISOLATE those that are identified to be confirmed cases, TREAT and provide with appropriate health care, and REINTEGRATE them back to the community.

## **PREVENT**

PREVENT enables to change mindsets and behaviors to advocate for a shared responsibility in ensuring compliance to minimum public health standards and protocols and address stigma and division in the communities, workplaces, schools. To implement the PREVENT strategy, community quarantine declarations are made in various localities, enforcing stricter regulations and disease preventive measures particular for areas with hi