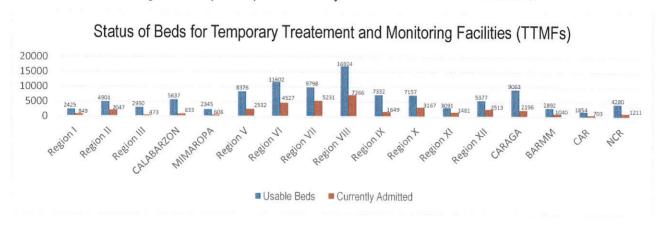

# **ISOLATE**

Isolate involves implementation of measures to separate those identified as exposed and confirmed cases and provide medical interventions to further prevent the spread of the disease. This strategy involves setting up of Temporary Treatment and Monitoring Facilities (TTMFs). The summary of TTMFs established is as follows: