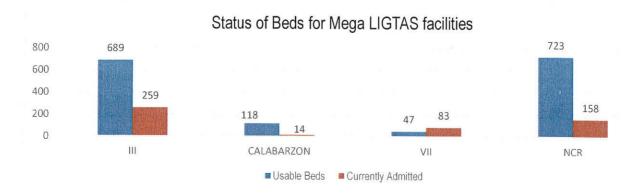

Aside from the TTMFs, Mega LIGTAS facilities have also been established. The summary of occupancies for the Mega LIGTAS facilities is as follows: