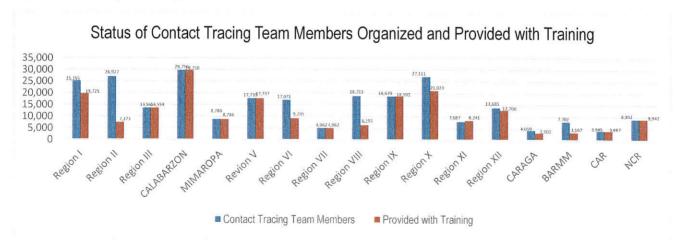

# DETECT

DETECT entails active screening of those presenting with signs and symptoms of COVID-19 in the community as well as other disease surveillance activities. For this purpose, contact tracing teams have been organized and provided with appropriate training. Summary is as follows:

The overall results of contact tracing are summarized as follows:

1:6 99.48% 2,163,276

Case: Close Contacts Ratio Contact Tracing Done for All Close Contacts of Confirmed Cases Contacts of Confirmed Cases