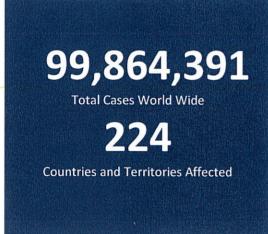

### REPUBLIC OF THE PHILIPPINES

# NATIONAL DISASTER RISK REDUCTION AND MANAGEMENT COUNCIL

National Disaster Risk Reduction and Management Center, Camp Aguinaldo, Quezon City, Philippines

NATIONAL TASK FORCE

# CORONAVIRUS DISEASE-2019 SITUATIONAL REPORT NO. 302

Issued on 1200H, 28 January 2021 Report Coverage: 27 January 2021

# **GLOBAL SITUATION**





Source: WHO as of 24 January 2021

# PHILIPPINE SITUATION

|              | TOTAL   | NEW    | REMARKS                  |
|--------------|---------|--------|--------------------------|
| TOTAL CASES  | 519,575 | +1,169 |                          |
| ACTIVE CASES | 33,427  | +1,298 |                          |
| DEATHS       | 10,552  | +71    | 2.03% Case Fatality Rate |
| Recoveries   | 475,596 | +60    | 91.5% Case Recovery Rate |

# Summary of Cases per Region



# P-D-I-T-R STRATEGY

With reference to the National Action Plan (NAP) for COVID-19, the National Task Force is intensifying efforts to PREVENT the spread of the COVID-19, TEST individuals and communities, ISOLATE those that are identified to be confirmed cases, TREAT and provide with appropriate health care, and REINTEGRAT