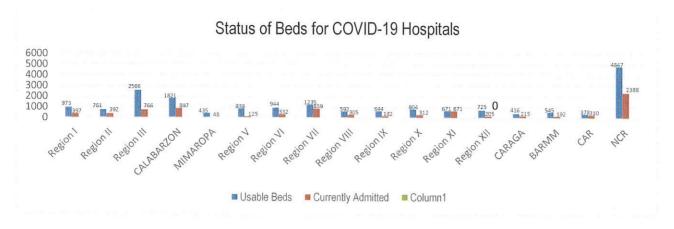

#### TREAT

For the TREAT strategy, One Hospital Command has been established to facilitate centralized referral system. Further, wards, isolation and intensive care units are in operation to provide treatment services for COVID-19 positives. The occupancy rate for all beds dedicated to COVID-19 (Ward, Isolation, Intensive Care) among reporting hospitals is summarized as follows.