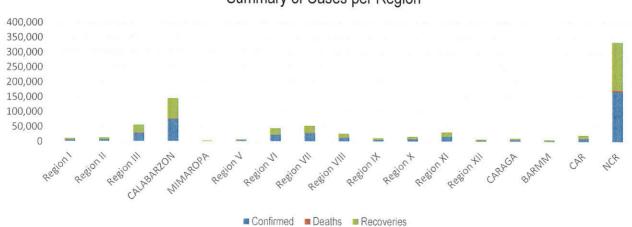

08 February 2021

#### **GLOBAL SITUATION**

106,008,943
Total Cases World Wide
223
Countries and Territories Affected
2 2%

2.2%
Global Case Fatality Rate

Source: WHO as of 09 February 2021

# Status of Filipinos Overseas Middle East and Africa Europe 123 1799 2709 Asia and the Pacific 2037 Americas 0 2000 4000 6000 8000 10000 Recoveries Deaths Confirmed

#### PHILIPPINE SITUATION

|              | TOTAL   | NEW    | REMARKS                  |
|--------------|---------|--------|--------------------------|
| TOTAL CASES  | 540,227 | +1235  |                          |
| ACTIVE CASES | 29,167  | +1,039 |                          |
| DEATHS       | 11,296  | +65    | 2.09% Case Fatality Rate |
| Recoveries   | 499,764 | +53    | 92.5% Case Recovery Rate |

#### Summary of Cases per Region



#### P-D-I-T-R STRATEGY

With reference to the National Action Plan (NAP) for COVID-19, the National Task Force is intensifying efforts to PREVENT the spread of the COVID-19, TEST individuals and communities, ISOLATE those that are identified to be confirmed cases, TREAT and provide with appropriate health care, and REINTEGRATE them back to the community.

#### **PREVENT**

PREVENT enables to change mindsets and behaviors to advocate for a shared responsibility in ensuring compliance to minimum public health standards and protocols and address stigma and division in the communities, workplaces, schools. To implement the PREVENT strategy, community quarantine declarations are made in various localities, enforcing stricter regulations and disease preventive measures particular for areas wi