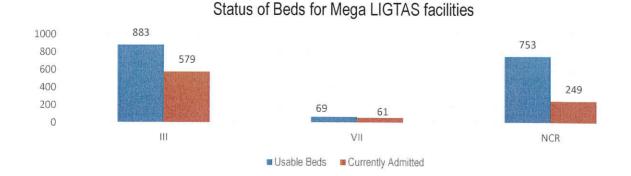

Aside from the TTMFs, Mega LIGTAS facilities have also been established. The summary of occupancies for the Mega LIGTAS facilities is as follows: