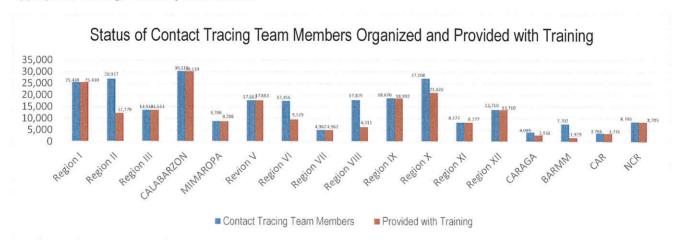

#### DETECT

DETECT entails active screening of those presenting with signs and symptoms of COVID-19 in the community as well as other disease surveillance activities. For this purpose, contact tracing teams have been organized and provided with appropriate training. Summary is as follows: