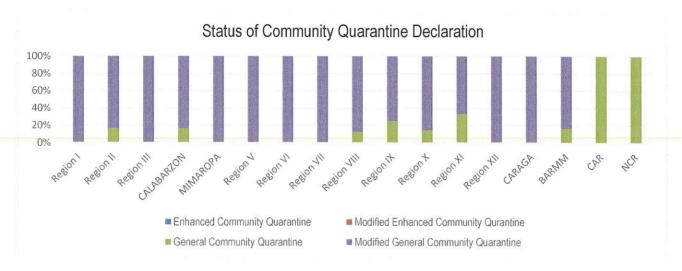

#### **PREVENT**

PREVENT enables to change mindsets and behaviors to advocate for a shared responsibility in ensuring compliance to minimum public health standards and protocols and address stigma and division in the communities, workplaces, schools. To implement the PREVENT strategy, community quarantine declarations are made in various localities, enforcing stricter regulations and disease preventive measures particular for areas with high cases. Status of community quarantine declarations is summarized as follows: