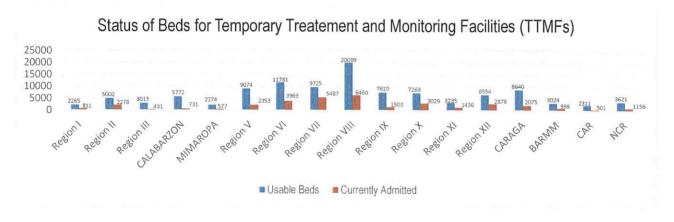

#### **ISOLATE**

Isolate involves implementation of measures to separate those identified as exposed and confirmed cases and provide medical interventions to further prevent the spread of the disease. This strategy involves setting up of Temporary Treatment and Monitoring Facilities (TTMFs). The summary of TTMFs established is as follows: