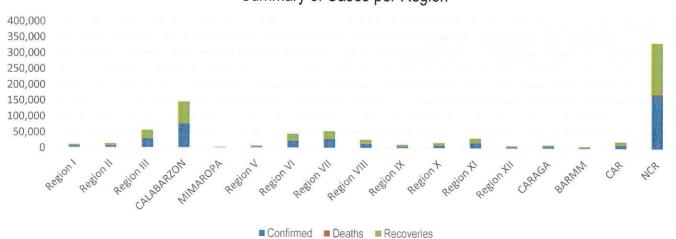

AGEMENT COUNCIL

National Disaster Risk Reduction and Management Center, Camp Aguinaldo, Quezon City, Philippines

NATIONAL TASK FORCE

# CORONAVIRUS DISEASE-2019 SITUATIONAL REPORT NO. 316

Issued on 1200H, 11 February 2021 Report Coverage: 10 February 2021

# **GLOBAL SITUATION**





Source: WHO as of 11 February 2021

# PHILIPPINE SITUATION

|              | TOTAL   | NEW    | REMARKS                         |
|--------------|---------|--------|---------------------------------|
| TOTAL CASES  | 543,282 | +1734  |                                 |
| ACTIVE CASES | 31,478  | +1,396 |                                 |
| DEATHS       | 11,469  | +68    | 2.11% Case Fatality Rate        |
| RECOVERIES   | 500,335 | +423   | <b>92.1%</b> Case Recovery Rate |

# Summary of Cases per Region



# P-D-I-T-R STRATEGY

With reference to the National Action Plan (NAP) for COVID-19, the National Task Force is intensifying efforts to PREVENT the spread of the COVID-19, TEST individuals and communities, ISOLATE those that are identified to be confirmed cases, TREAT and provide with appropriate health care, and REINTEGRATE them back to the community.

# PREVENT

PREVENT enables to change mindsets and behaviors to advocate for a shared responsibility in ensuring compliance to minimum public health standards and protocols and address stigma and division in the communities, workplaces, schools. To implement the PREVENT strategy, community quarantine declarations are made in various localities, enforcing stricter regulations and disease preventive measures particular for areas with high ca