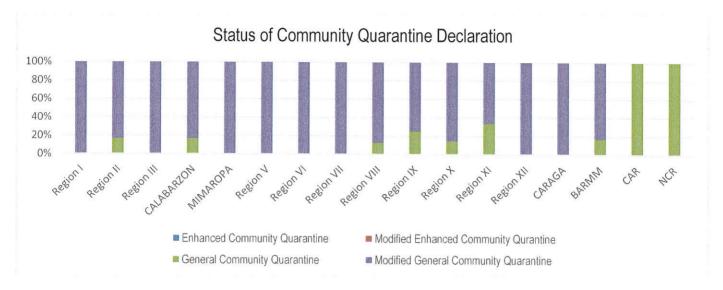

# PREVENT

PREVENT enables to change mindsets and behaviors to advocate for a shared responsibility in ensuring compliance to minimum public health standards and protocols and address stigma and division in the communities, workplaces, schools. To implement the PREVENT strategy, community quarantine declarations are made in various localities, enforcing stricter regulations and disease preventive measures particular for areas with high cases. Status of community quarantine declarations is summarized as follows: