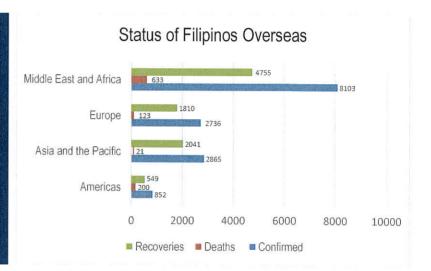

# MANAGEMENT OF RETURNING OVERSEAS FILIPINOS

Returning Overseas Filipinos are provided with assistance by facilitating their arrival from different points of origin abroad until their return to their respective homes, and attend to their medical and social needs, in order to give them comfort, ensure their safety, and prevent the spread of COVID-19. The following is the summary of ROFs

832,916

**Total ROFs Arrivals** 

491,933

**Total Hatid Probinsya Services Provided** 

For the Chairperson, NDRRMC:

UNDERSECRETARY RICARDO B JALAD

Executive Director, NDRRMC and

Administrator, OCD