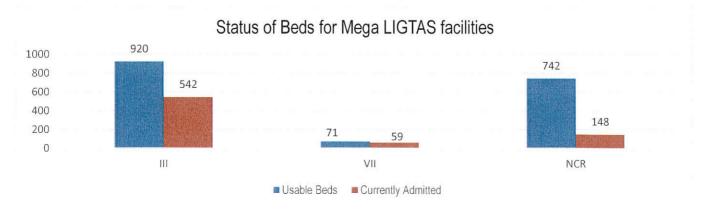

Aside from the TTMFs, Mega LIGTAS facilities have also been established. The summary of occupancies for the Mega LIGTAS facilities is as follows: