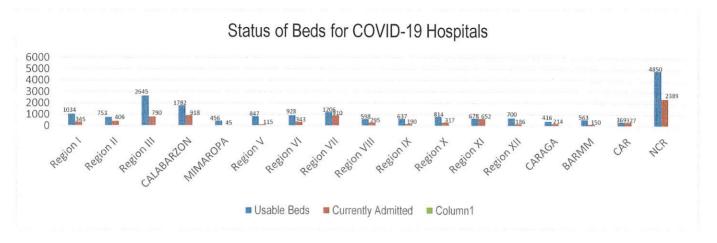

# TREAT

For the TREAT strategy, One Hospital Command has been established to facilitate centralized referral system. Further, wards, isolation and intensive care units are in operation to provide treatment services for COVID-19 positives. The occupancy rate for all beds dedicated to COVID-19 (Ward, Isolation, Intensive Care) among reporting hospitals is summarized as follows.