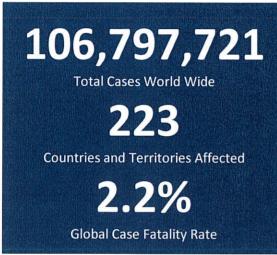

# REPUBLIC OF THE PHILIPPINES

# NATIONAL DISASTER RISK REDUCTION AND MANAGEMENT COUNCIL

National Disaster Risk Reduction and Management Center, Camp Aguinaldo, Quezon City, Philippines

NATIONAL TASK FORCE

# CORONAVIRUS DISEASE-2019 SITUATIONAL REPORT NO. 316

Issued on 1200H, 11 February 2021 Report Coverage: 10 February 2021

# **GLOBAL SITUATION**





Source: WHO as of 11 February 2021

# PHILIPPINE SITUATION

|              | TOTAL   | NEW    | REMARKS                         |
|--------------|---------|--------|---------------------------------|
| TOTAL CASES  | 543,282 | +1734  |                                 |
| ACTIVE CASES | 31,478  | +1,396 |                                 |
| DEATHS       | 11,469  | +68    | 2.11% Case Fatality Rate        |
| RECOVERIES   | 500,335 | +423   | <b>92.1%</b> Case Recovery Rate |

# Summary of Cases per Region



# P-D-I-T-R STRATEGY

With reference to the National Action Plan (NAP) for COVID-19, the National Task Force is intensifying efforts to PREVENT the spread of the COVID-19, TEST individuals and communities, ISOLATE those that are identified to be confirmed cases, TREAT and provide w