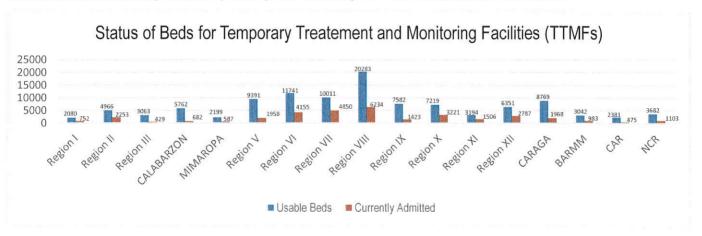

# **ISOLATE**

Isolate involves implementation of measures to separate those identified as exposed and confirmed cases and provide medical interventions to further prevent the spread of the disease. This strategy involves setting up of Temporary Treatment and Monitoring Facilities (TTMFs). The summary of TTMFs established is as follows: