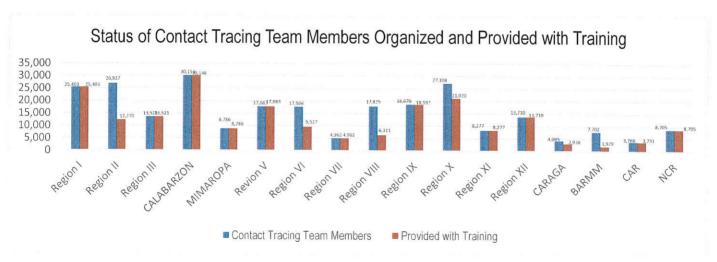

# DETECT

DETECT entails active screening of those presenting with signs and symptoms of COVID-19 in the community as well as other disease surveillance activities. For this purpose, contact tracing teams have been organized and provided with appropriate training. Summary is as follows:

The overall results of contact tracing are summarized as follows:

1:6

99.53%

2,257,631

Case: Close Contacts Ratio

Contact Tracing Done for All Close Contacts of Confirmed Cases

**Contacts Profiled** 

Also, part of DETECT strategy is the enhancement of the COVID-19 testing capacities of the country. For this purpose, testing laboratories are setup and provided with appropriate licensing. The summary is as follows: