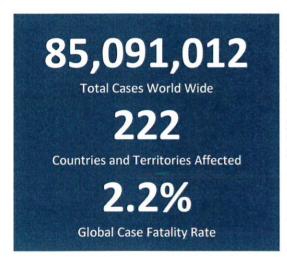

## REPUBLIC OF THE PHILIPPINES

# NATIONAL DISASTER RISK REDUCTION AND MANAGEMENT COUNCIL

National Disaster Risk Reduction and Management Center, Camp Aguinaldo, Quezon City, Philippines

NATIONAL TASK FORCE

# CORONAVIRUS DISEASE-2019 SITUATIONAL REPORT NO. 281

Issued on 1200H, 07 January 2021 Report Coverage: 06 January 2021

# **GLOBAL SITUATION**



# Status of Filipinos Overseas



# PHILIPPINE SITUATION

|              | TOTAL   | NEW    | REMARKS                  |
|--------------|---------|--------|--------------------------|
| Total Cases  | 482,083 | +1,353 |                          |
| ACTIVE CASES | 23,675  | +995   |                          |
| DEATHS       | 9,356   | +9     | 1.94% Case Fatality Rate |
| Recoveries   | 449,052 | +360   | 93.1% Case Recovery Rate |

# Summary of Cases per Region



# P-D-I-T-R STRATEGY

With reference to the National Action Plan (NAP) for COVID-19, the National Task Force is intensifying efforts to PREVENT the spread of the COVID-19, TEST individuals and communities, ISOLATE those that are identified to be confirmed cases, TREAT and provide with appropriate health care, and REINTEGRATE t