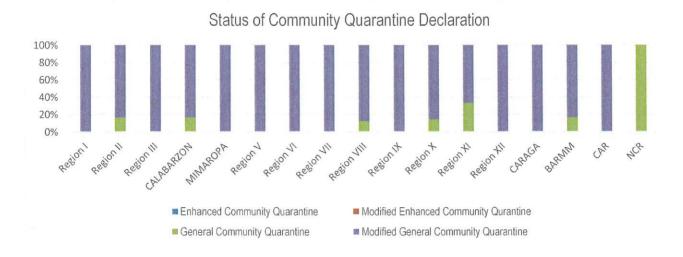

# **PREVENT**

PREVENT enables to change mindsets and behaviors to advocate for a shared responsibility in ensuring compliance to minimum public health standards and protocols and address stigma and division in the communities, workplaces, schools. To implement the PREVENT strategy, community quarantine declarations are made in various localities, enforcing stricter regulations and disease preventive measures particular for areas with high cases. Status of community quarantine declarations is summarized as follows: