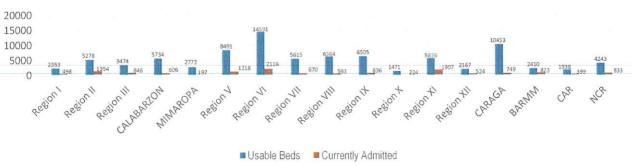

# **TREAT**

For the TREAT strategy, One Hospital Command has been established to facilitate centralized referral system. Further, wards, isolation and intensive care units are in operation to provide treatment services for COVID-19 positives. The occupancy rate for all beds dedicated to COVID-19 (Ward, Isolation, Intensive Care) among reporting hospitals is summarized as follows.