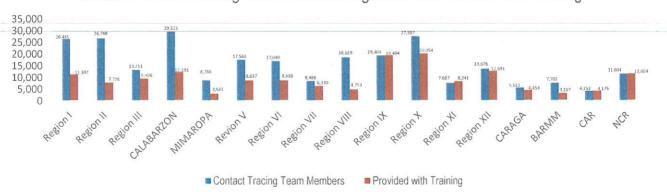

# DETECT

DETECT entails active screening of those presenting with signs and symptoms of COVID-19 in the community as well as other disease surveillance activities. For this purpose, contact tracing teams have been organized and provided with appropriate training. Summary is as follows:

The overall results of contact tracing are summarized as follows:

1:6 99.50% 2,024,215

Case: Close Contacts Ratio Contact Tracing Done for All Close Contacts of Confirmed Cases Contacts Profiled

Also, part of DETECT strategy is the enhancement of the COVID-19 testing capacities of the country. For this purpose, testing laboratories are setup and provided with appropriate licensing. The summary is as follows: