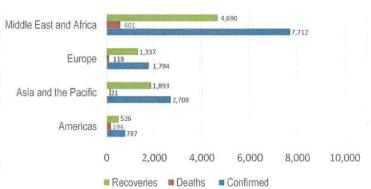

## REPUBLIC OF THE PHILIPPINES

# NATIONAL DISASTER RISK REDUCTION AND MANAGEMENT COUNCIL

National Disaster Risk Reduction and Management Center, Camp Aguinaldo, Quezon City, Philippines

NATIONAL TASK FORCE

# CORONAVIRUS DISEASE-2019 SITUATIONAL REPORT NO. 281

Issued on 1200H, 07 January 2021 Report Coverage: 06 January 2021

# **GLOBAL SITUATION**



# Status of Filipinos Overseas



# PHILIPPINE SITUATION

|              | TOTAL   | NEW    | REMARKS                  |
|--------------|---------|--------|--------------------------|
| Total Cases  | 482,083 | +1,353 |                          |
| ACTIVE CASES | 23,675  | +995   |                          |
| DEATHS       | 9,356   | +9     | 1.94% Case Fatality Rate |
| Recoveries   | 449,052 | +360   | 93.1% Case Recovery Rate |

# Summary of Cases per Region



# P-D-I-T-R STRATEGY

With reference to the National Action Plan (NAP) for COVID-19, the National Task Force is intensifying efforts to PREVENT the spread of the COVID-19, TEST individuals and communities, ISOLATE those that are identified to be confirmed cases, TREAT and provide with appropriate health care, and REINTEGRATE them back to the community.

# **PR