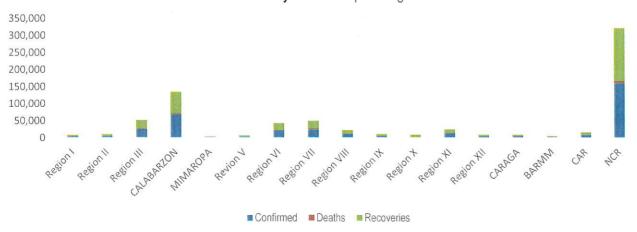

INES

# NATIONAL DISASTER RISK REDUCTION AND MANAGEMENT COUNCIL

National Disaster Risk Reduction and Management Center, Camp Aguinaldo, Quezon City, Philippines

NATIONAL TASK FORCE

# CORONAVIRUS DISEASE-2019 SITUATIONAL REPORT NO. 281

Issued on 1200H, 07 January 2021 Report Coverage: 06 January 2021

# **GLOBAL SITUATION**



# Status of Filipinos Overseas



# PHILIPPINE SITUATION

|              | TOTAL   | NEW    | REMARKS                  |
|--------------|---------|--------|--------------------------|
| Total Cases  | 482,083 | +1,353 |                          |
| ACTIVE CASES | 23,675  | +995   |                          |
| DEATHS       | 9,356   | +9     | 1.94% Case Fatality Rate |
| Recoveries   | 449,052 | +360   | 93.1% Case Recovery Rate |

# Summary of Cases per Region



# P-D-I-T-R STRATEGY

With reference to the National Action Plan (NAP) for COVID-19, the National Task Force is intensifying efforts to PREVENT the spread of the COVID-19, TEST individuals and communities, ISOLATE those that are identified to be confirmed cases, TREAT and provide with appropriate health care, and REINTEGRATE them back to the community.

# **PREVENT**

PREVENT enables to change mindsets and behaviors to advocate for a shared responsibility in ensuring compliance to minimum public health standards and protocols and address stigma and division in the communities, workplaces, schools. To implement the PREVENT strategy, community quarantine declarations are made in various localities, enforcing stricter regulations and disease preventive measures particular for areas with hig