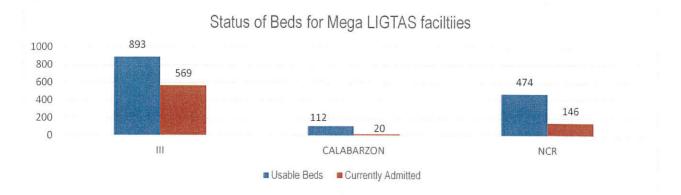

Aside from the TTMFs, Mega LIGTAS facilities have also been established. The summary of occupancies for the Mega LIGTAS facilities is as follows: