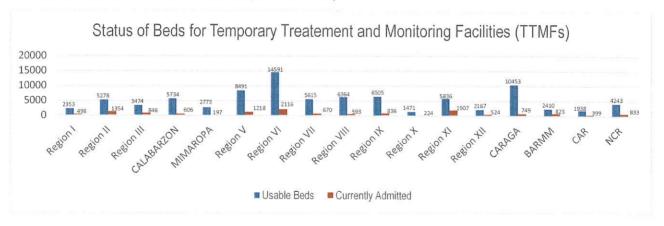

### **ISOLATE**

Isolate involves implementation of measures to separate those identified as exposed and confirmed cases and provide medical interventions to further prevent the spread of the disease. This strategy involves setting up of Temporary Treatment and Monitoring Facilities (TTMFs). The summary of TTMFs established is as follows: