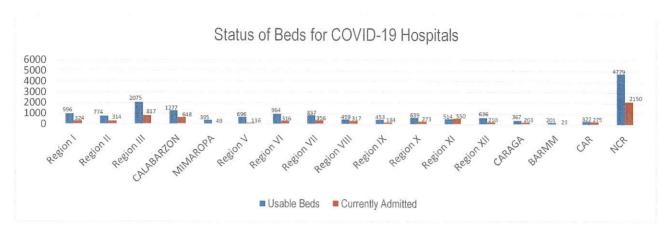

#### TREAT

For the TREAT strategy, One Hospital Command has been established to facilitate centralized referral system. Further, wards, isolation and intensive care units are in operation to provide treatment services for COVID-19 positives. The occupancy rate for all beds dedicated to COVID-19 (Ward, Isolation, Intensive Care) among reporting hospitals is summarized as follows.