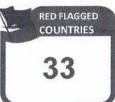

#### Red Flagged Countries

| Country      | Period        | Country    | Period                    |  |
|--------------|---------------|------------|---------------------------|--|
| Australia    |               | Pakistan   | Dec. 29,2020- Jan.31,202  |  |
| Canada       |               | Jamaica    |                           |  |
| Denmark      |               | Luxembourg |                           |  |
| France       |               | Oman       |                           |  |
| Germany      |               | PR China   |                           |  |
| Hongkong     |               | USA        | January 2- 31,2021        |  |
| lceland      | 1             | Singapore  |                           |  |
| Ireland      | Dec. 29,2020- | Brazil     | January 8-31, 2021        |  |
| Israel       |               | Finland    |                           |  |
| Italy        | Jan.31,2021   | India      |                           |  |
| Japan        |               | Jordan     |                           |  |
| Lebanon      | 1             | Norway     |                           |  |
| Netherlands  |               | Portugal   |                           |  |
| South Korea  | 7 1           | Austria    | January 10-31, 2021       |  |
| South Africa |               | UK         | Dec. 22,2020-Jan. 31,2021 |  |
| Spain        |               |            |                           |  |
| Sweden       |               |            |                           |  |
| Switzerland  | 1             |            |                           |  |

**RETURNING FILIPINOS (REFs) from SABAH:** As of 23 September 2020, a total of <u>1,963</u> REFs from Sabah arrived in the country and were assisted to go back in their home provinces.

**TRAVEL BANNED COUNTRIES:** As of 14 January 2021, Philippines bans entry by foreign nationals from 33 countries due to concerns over COVID-19 variant.