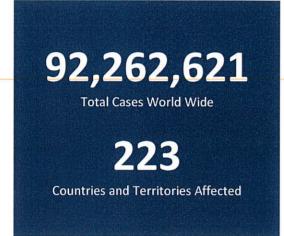

#### REPUBLIC OF THE PHILIPPINES

# NATIONAL DISASTER RISK REDUCTION AND MANAGEMENT COUNCIL

National Disaster Risk Reduction and Management Center, Camp Aguinaldo, Quezon City, Philippines

NATIONAL TASK FORCE

# CORONAVIRUS DISEASE-2019 SITUATIONAL REPORT NO. 290

Issued on 1200H, 16 January 2021 Report Coverage: 15 January 2021

# **GLOBAL SITUATION**





Source: WHO as of 16 January 2020

# PHILIPPINE SITUATION

|              | TOTAL   | NEW    | REMARKS                  |
|--------------|---------|--------|--------------------------|
| TOTAL CASES  | 498,691 | +2,058 |                          |
| ACTIVE CASES | 28,674  | +1,072 |                          |
| DEATHS       | 9,884   | +8     | 1.98% Case Fatality Rate |
| RECOVERIES   | 460,133 | +406   | 92.3% Case Recovery Rate |



## P-D-I-T-R STRATEGY

With reference to the National Action Plan (NAP) for COVID-19, the National Task Force is intensifying efforts to PREVENT the spread of the COVID-19, TEST individuals and communities, ISOLATE those that are identified to be confirmed cases, TREAT and provide with appropriate health care, and REINTEGRATE them back to the community.