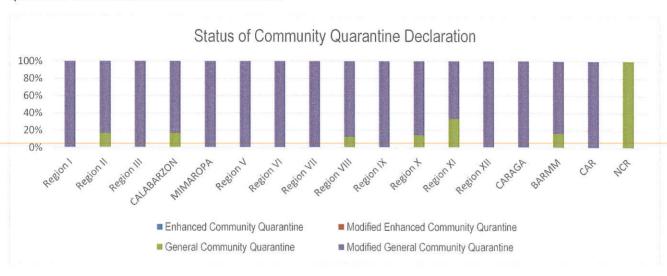

#### **PREVENT**

PREVENT enables to change mindsets and behaviors to advocate for a shared responsibility in ensuring compliance to minimum public health standards and protocols and address stigma and division in the communities, workplaces, schools. To implement the PREVENT strategy, community quarantine declarations are made in various localities, enforcing stricter regulations and disease preventive measures particular for areas with high cases. Status of community quarantine declarations is summarized as follows: