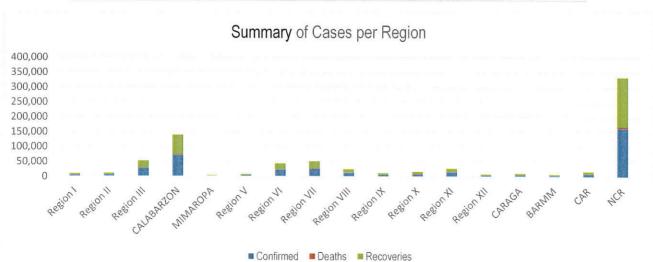

# PHILIPPINE SITUATION

|              | TOTAL   | NEW    | REMARKS                  |
|--------------|---------|--------|--------------------------|
| TOTAL CASES  | 498,691 | +2,058 |                          |
| ACTIVE CASES | 28,674  | +1,072 |                          |
| DEATHS       | 9,884   | +8     | 1.98% Case Fatality Rate |
| RECOVERIES   | 460,133 | +406   | 92.3% Case Recovery Rate |