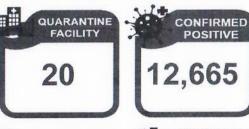

#### QUARANTINE

|            |         | ROFs in TR  | EATMEN" | AND MONI | TORING | FACILITIES |     |            | ROFs in ACCOMMODATION | ON ESTABLISHMENTS (AEs) |
|------------|---------|-------------|---------|----------|--------|------------|-----|------------|-----------------------|-------------------------|
| No. of QFs | Confirm | ed Positive | Adn     | nitted   | Re     | covered    |     | Deaths     | No. of AEs            | NON-OFWs                |
| 00         | Now     | Cumulative  | Now     | Total    | Now    | Cumulative | Now | Cumulative | 2                     | 243                     |
| 20         | 20      | 12,665      | 3       | 240      | 12     | 12,407     | -   | 8          | 4                     | 243                     |

QUARANTINE: As of 14 January 2021, a total of <u>12,665</u> ROFs were confirmed positive with COVID-19. Of which,<u>240</u> are admitted at <u>20</u> quarantine facilities,<u>12,407</u> were able to recover and <u>8</u> died.