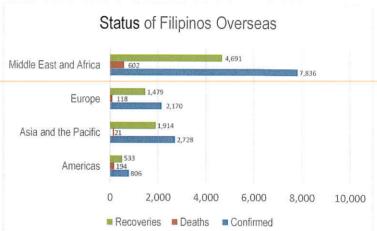

# MANAGEMENT OF RETURNING OVERSEAS FILIPINOS

Returning Overseas Filipinos are provided with assistance by facilitating their arrival from different points of origin abroad until their return to their respective homes, and attend to their medical and social needs, in order to give them comfort, ensure their safety, and prevent the spread of COVID-19. The following is the summary of ROFs

771,746 388,822

Total ROFs Arrivals Total Hatid Probinsya Services Provided

For the Chairperson, NDRRMC:

REFERENCES: Reports from:
World Health Organization
Office of Civil Defense
Department of Health
Department of the Interior and Local Government
Department of Public Works and Highways
Department of Foreign Affairs