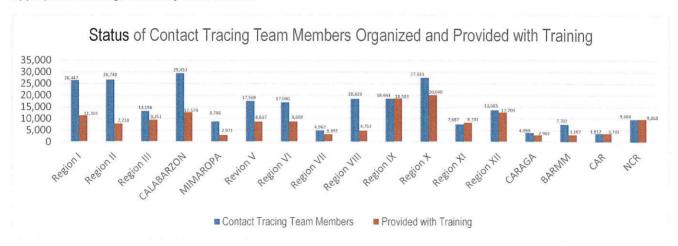

### DETECT

DETECT entails active screening of those presenting with signs and symptoms of COVID-19 in the community as well as other disease surveillance activities. For this purpose, contact tracing teams have been organized and provided with appropriate training. Summary is as follows:

The overall results of contact tracing are summarized as follows:

1:6 99.47% 2,071,479

Case: Close Contacts Ratio Contact Tracing Done for All Close Contacts of Confirmed Cases Contacts Profiled

Also, part of DETECT strategy is the enhancement of the COVID-19 testing capacities of the country. For this purpose, testing laboratories are setup and provided with appropriate licensing. The summary is as follows: