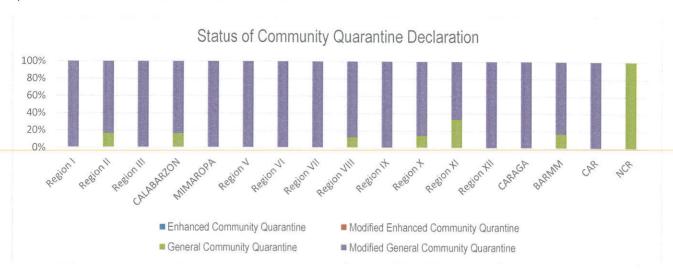

#### **PREVENT**

PREVENT enables to change mindsets and behaviors to advocate for a shared responsibility in ensuring compliance to minimum public health standards and protocols and address stigma and division in the communities, workplaces, schools. To implement the PREVENT strategy, community quarantine declarations are made in various localities, enforcing stricter regulations and disease preventive measures particular for areas with high cases. Status of community quarantine declarations is summarized as follows:

## Community Quarantine Declaration per LGU As of 16 January 2021

|               | HARTERED CITY /<br>CIPALITY             | COMMUNITY QUARANTINE<br>DECLARATION<br>(ECQ, MECQ, GCQ, MGCQ) | EFFECTIVITY DATE                         |
|---------------|-----------------------------------------|---------------------------------------------------------------|------------------------------------------|
| NCR           |                                         |                                                               |                                          |
|               | Caloocan                                | GCQ                                                           | 01-31 January 2021                       |
|               | Malabon                                 | GCQ                                                           | 01-31 January 2021                       |
|               | Navotas                                 | GCQ                                                           | 01-31 January 2021                       |
|               | Valenzuela                              | GCQ                                                           | 01-31 January 2021                       |
|               | Pasig                                   | GCQ                                                           | 01-31 January 2021                       |
|               | Pateros                                 | GCQ                                                           | 01-31 January 2021                       |
|               | Marikina                                | GCQ                                                           | 01-31 January 2021                       |
|               | Taguig                                  | GCQ                                                           | 01-31 January 2021                       |
|               | Quezon City                             | GCQ                                                           | 01-31 January 2021                       |
|               | Manila                                  | GCQ                                                           | 01-31 January 2021                       |
|               | Makati                                  | GCQ                                                           | 01-31 January 2021                       |
|               | Mandaluyong                             | GCQ                                                           | 01-31 January 2021                       |
|               | San Juan                                | GCQ                                                           | 01-31 January 2021                       |
|               | Muntinlupa                              | GCQ                                                           | 01-31 January 2021                       |
|               | Paranaque                               | GCQ                                                           | 01-31 January 2021                       |
|               | Las Pinas                               | GCQ                                                           | 01-31 January 2021                       |
|               | Pasay                                   | GCQ                                                           | 01-31 January 2021                       |
| CAR           |                                         |                                                               |                                          |
| Abra          |                                         | MGCQ                                                          | 01-31 January 2021                       |
| Apayao        |                                         | MGCQ                                                          | 01-31 January 2021                       |
| Benguet       |                                         | MGCQ                                                          | 01-31 January 2021                       |
| Ifugao        |                                         | MGCQ                                                          | 01-31 January 2021                       |
| Kalinga       |                                         | MGCQ                                                          | 01-31 January 2021                       |
| Mt. Province  |                                         | MGCQ                                                          | 01-31 January 2021                       |
|               | Baguio City                             | MGCQ                                                          | 01-31 January 2021                       |
| Region I      | _ = = = = = = = = = = = = = = = = = = = | es                                                            | or or bandary 2021                       |
| La Union      |                                         | MGCQ                                                          | 01-31 January 2021                       |
| Pangasinan    |                                         | MGCQ                                                          | 01-31 January 2021                       |
| Iloco Sur     |                                         | MGCQ                                                          | 01-31 January 2021                       |
| Ilocos Norte  |                                         | MGCQ                                                          | 01-31 January 2021                       |
|               | Dagupan City                            | MGCQ                                                          | 01-31 January 2021                       |
| Region II     | Dagapan Oily                            | WOOQ                                                          | 01-01 January 2021                       |
| Batanes       |                                         | MGCQ                                                          | 01-31 January 2021                       |
| Cagayan       |                                         | MGCQ                                                          | 01-31 January 2021                       |
| Isabela       |                                         | MGCQ                                                          | 01-31 January 2021                       |
| ISabela       | Santiago City                           | GCQ                                                           | 01-31 January 2021<br>01-31 January 2021 |
| Quirino       | Januago Gity                            | MGCQ                                                          | 01-31 January 2021                       |
| Nueva Vizcaya |                                         | MGCQ                                                          | · ·                                      |
|               |                                         | IVIGCQ                                                        | 01-31 January 2021                       |
| Region III    |                                         | MGCQ                                                          | 01 21 January 2024                       |
| Aurora        |                                         | <u> </u>                                                      | 01-31 January 2021                       |
| Bataan        |                                         | MGCQ                                                          | 01-31 January 2021                       |
| Bulacan       |                                         | MGCQ                                                          | 01-31 January 2021                       |
| Nueva Ecija   |                                         | MGCQ                                                          | 01-31 January 2021                       |

| Pampanga              | MGCQ  | 01-31 January 2021                       |
|-----------------------|-------|------------------------------------------|
| Tarlac                | MGCQ  | 01-31 January 2021                       |
| Zambales              | MGCQ  | 01-31 January 2021                       |
| Angeles City          | MGCQ  | 01-31 January 2021                       |
| Olongapo City         | MGCQ  | 01-31 January 2021                       |
| CALABARZON            | MGCQ  | 01-31 January 2021                       |
| Cavite                | MGCQ  | 01-31 January 2021                       |
| Laguna                | MGCQ  | 01-31 January 2021                       |
| Batangas              | GCQ   | 01-31 January 2021                       |
| Rizal                 | MGCQ  | 01-31 January 2021<br>01-31 January 2021 |
| Quezon                | MGCQ  | 01-31 January 2021<br>01-31 January 2021 |
| Lucena City           |       | · · · · · · · · · · · · · · · · · · ·    |
| MIMAROPA              | MGCQ  | 01-31 January 2021                       |
| Oriental Mindoro      | MGCQ  | 01-31 January 2021                       |
| Occidental Mindoro    | MGCQ  | 01-31 January 2021                       |
|                       |       | <u> </u>                                 |
| Marinduque<br>Romblon | MGCQ  | 01-31 January 2021                       |
| Palawan               | MGCQ  | 01-31 January 2021                       |
|                       | MGCQ  | 01-31 January 2021                       |
| Puerto Princesa City  | MGCQ  | 01-31 January 2021                       |
| Region V              | MCCO  | 04.24 January 2004                       |
| Albay                 | MGCQ  | 01-31 January 2021                       |
| Camarines Norte       | MGCQ  | 01-31 January 2021                       |
| Camarines Sur         | MGCQ  | 01-31 January 2021                       |
| Naga City             | MGCQ  | 01-31 January 2021                       |
| Catanduanes           | MGCQ  | 01-31 January 2021                       |
| Masbate               | MGCQ  | 01-31 January 2021                       |
| Sosorgon              | MGCQ  | 01-31 January 2021                       |
| Region VI             | 14000 | 24.24.1                                  |
| Aklan                 | MGCQ  | 01-31 January 2021                       |
| Antique               | MGCQ  | 01-31 January 2021                       |
| Capiz                 | MGCQ  | 01-31 January 2021                       |
| Guimaras              | MGCQ  | 01-31 January 2021                       |
| lloilo                | MGCQ  | 01-31 January 2021                       |
| lloilo City           | MGCQ  | 01-31 January 2021                       |
| Negros Occidental     | MGCQ  | 01-31 January 2021                       |
| Bacolod City          | MGCQ  | 01-31 January 2021                       |
| Region VII            | 14000 | 04.04                                    |
| Bohol                 | MGCQ  | 01-31 January 2021                       |
| Cebu                  | MGCQ  | 01-31 January 2021                       |
| Cebu City             | MGCQ  | 01-31 January 2021                       |
| Lapulapu City         | MGCQ  | 01-31 January 2021                       |
| Mandaue City          | MGCQ  | 01-31 January 2021                       |
| Negros Oriental       | MGCQ  | 01-31 January 2021                       |
| Siquijor              | MGCQ  | 01-31 January 2021                       |
| Region VIII           | 14000 | 04.04 1 0224                             |
| Leyte                 | MGCQ  | 01-31 January 2021                       |
| Tacloban City         | GCQ   | 01-31 January 2021                       |
| Southern Leyte        | MGCQ  | 01-31 January 2021                       |
| Biliran               | MGCQ  | 01-31 January 2021                       |
| Samar                 | MGCQ  | 01-31 January 2021                       |
| Eastern Samar         | MGCQ  | 01-31 January 2021                       |
| Northern Samar        | MGCQ  | 01-31 January 2021                       |

| Ormoc City          | MGCQ | 01-31 January 2021 |
|---------------------|------|--------------------|
| Region IX           |      |                    |
| Zamboanga Del Norte | MGCQ | 01-31 January 2021 |
| Zamboanga Del Sur   | MGCQ | 01-31 January 2021 |
| Zamboanga Sibugay   | MGCQ | 01-31 January 2021 |
| Zamboanga City      | MGCQ | 01-31 January 2021 |
| Isabela City        | MGCQ | 01-31 January 2021 |
| Region X            |      | ·                  |
| Bukidnon            | MGCQ | 01-31 January 2021 |
| Camiguin            | MGCQ | 01-31 January 2021 |
| Lanao del Norte     | MGCQ | 01-31 January 2021 |
| Iligan City         | GCQ  | 01-31 January 2021 |
| Misamis Occidental  | MGCQ | 01-31 January 2021 |
| Misamis Oriental    | MGCQ | 01-31 January 2021 |
| Cagayan de Oro City | MGCQ | 01-31 January 2021 |
| Region XI           |      | -                  |
| Davao del Norte     | GCQ  | 01-31 January 2021 |
| Davao del Sur       | MGCQ | 01-31 January 2021 |
| Davao City          | GCQ  | 01-31 January 2021 |
| Davao de Oro        | MGCQ | 01-31 January 2021 |
| Davao Occidental    | MGCQ | 01-31 January 2021 |
| Davao Oriental      | MGCQ | 01-31 January 2021 |
| Region XII          |      |                    |
| North Cotabato      | MGCQ | 01-31 January 2021 |
| Sarangani           | MGCQ | 01-31 January 2021 |
| South Cotabato      | MGCQ | 01-31 January 2021 |
| Sultan Kudarat      | MGCQ | 01-31 January 2021 |
| General Santos City | MGCQ | 01-31 January 2021 |
| CARAGA              |      |                    |
| Agusan del Norte    | MGCQ | 01-31 January 2021 |
| Butuan City         | MGCQ | 01-31 January 2021 |
| Agusan del Sur      | MGCQ | 01-31 January 2021 |
| Surigao del Norte   | MGCQ | 01-31 January 2021 |
| Surigao del Sur     | MGCQ | 01-31 January 2021 |
| Dinagat Islands     | MGCQ | 01-31 January 2021 |
| BARMM               |      |                    |
| Maguindanao         | MGCQ | 01-31 January 2021 |
| Cotabato City       | MGCQ | 01-31 January 2021 |
| Lanao del Sur       | GCQ  | 01-31 January 2021 |
| Basilan             | MGCQ | 01-31 January 2021 |
| Sulu                | MGCQ | 01-31 January 2021 |
| Tawi-Tawi           | MGCQ | 01-31 January 2021 |

Sources: Memo from the Executive Secretary on Community Quarantine Classification dated 01 January 2021