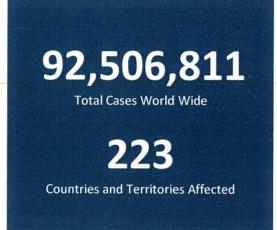

#### REPUBLIC OF THE PHILIPPINES

## NATIONAL DISASTER RISK REDUCTION AND MANAGEMENT COUNCIL

National Disaster Risk Reduction and Management Center, Camp Aguinaldo, Quezon City, Philippines

NATIONAL TASK FORCE

### CORONAVIRUS DISEASE-2019 SITUATIONAL REPORT NO. 291

Issued on 1200H, 17 January 2021 Report Coverage: 16 January 2021

#### **GLOBAL SITUATION**





Source: WHO as of 16 January 2020

#### PHILIPPINE SITUATION

|              | TOTAL   | NEW    | REMARKS                  |
|--------------|---------|--------|--------------------------|
| TOTAL CASES  | 500,577 | +1,895 |                          |
| ACTIVE CASES | 24,691  | +1,108 |                          |
| DEATHS       | 9,895   | +11    | 1.98% Case Fatality Rate |
| Recoveries   | 465,991 | +5,868 | 93.1% Case Recovery Rate |



#### P-D-I-T-R STRATEGY

With reference to the National Action Plan (NAP) for COVID-19, the National Task Force is intensifying efforts to PREVENT the spread of the COVID-19, TEST individuals and communities, ISOLATE those that are identified to be confirmed cases, TREAT and provide with appropriate health care, and REINTEGRATE them back to the commun