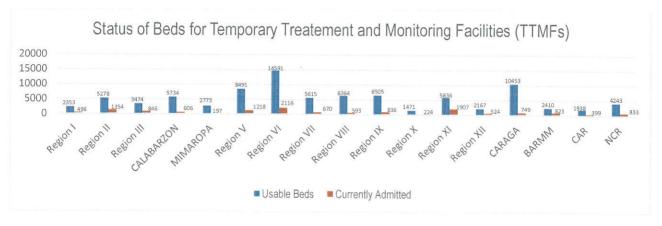

#### **ISOLATE**

Isolate involves implementation of measures to separate those identified as exposed and confirmed cases and provide medical interventions to further prevent the spread of the disease. This strategy involves setting up of Temporary Treatment and Monitoring Facilities (TTMFs). The summary of TTMFs established is as follows: