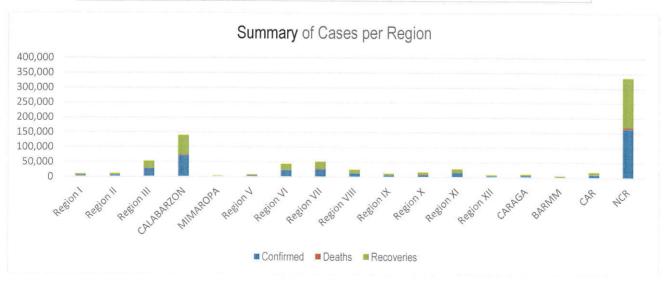

#### PHILIPPINE SITUATION

|              | TOTAL   | NEW    | REMARKS                  |
|--------------|---------|--------|--------------------------|
| TOTAL CASES  | 500,577 | +1,895 |                          |
| ACTIVE CASES | 24,691  | +1,108 |                          |
| DEATHS       | 9,895   | +11    | 1.98% Case Fatality Rate |
| Recoveries   | 465,991 | +5,868 | 93.1% Case Recovery Rate |