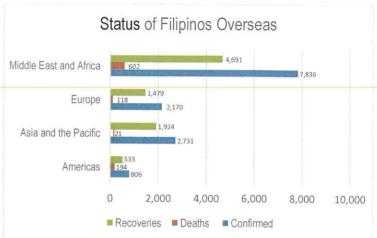

### MANAGEMENT OF RETURNING OVERSEAS FILIPINOS

Returning Overseas Filipinos are provided with assistance by facilitating their arrival from different points of origin abroad until their return to their respective homes, and attend to their medical and social needs, in order to give them comfort, ensure their safety, and prevent the spread of COVID-19. The following is the summary of ROFs