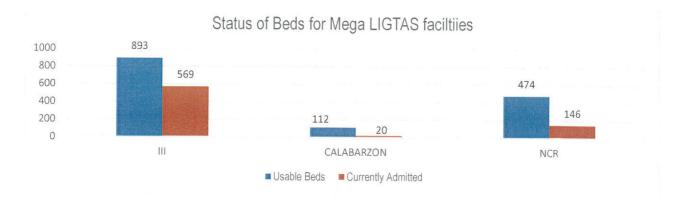

Aside from the TTMFs, Mega LIGTAS facilities have also been established. The summary of occupancies for the Mega LIGTAS facilities is as follows: