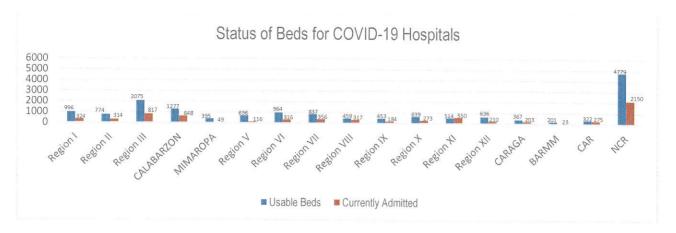

#### **TREAT**

For the TREAT strategy, One Hospital Command has been established to facilitate centralized referral system. Further, wards, isolation and intensive care units are in operation to provide treatment services for COVID-19 positives. The occupancy rate for all beds dedicated to COVID-19 (Ward, Isolation, Intensive Care) among reporting hospitals is summarized as follows.