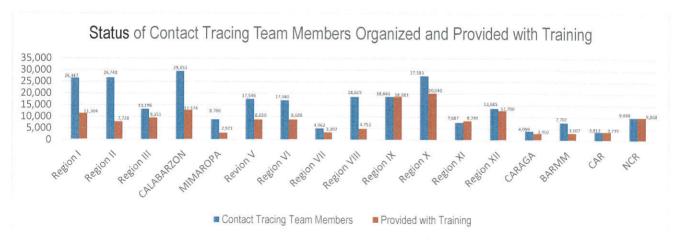

#### **DETECT**

DETECT entails active screening of those presenting with signs and symptoms of COVID-19 in the community as well as other disease surveillance activities. For this purpose, contact tracing teams have been organized and provided with appropriate training. Summary is as follows:

The overall results of contact tracing are summarized as follows:

1:6
Scase: Close Contacts Ratio
P99.51%
Contact Tracing Done for All Close
Contacts of Confirmed Cases
Contacts of Confirmed Cases
Contacts Profiled
Contacts Profiled
Contacts Profiled
Contacts Profiled
Contacts Profiled