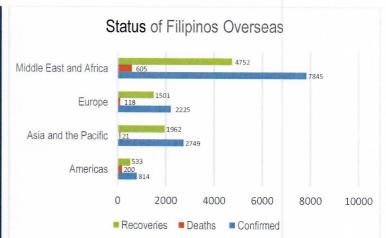

### MANAGEMENT OF RETURNING OVERSEAS FILIPINOS

Returning Overseas Filipinos are provided with assistance by facilitating their arrival from different points of origin abroad until their return to their respective homes, and attend to their medical and social needs, in order to give them comfort, ensure their safety, and prevent the spread of COVID-19. The following is the summary of ROFs

786,877

**Total ROFs Arrivals** 

411,502

**Total Hatid Probinsya Services Provided** 

For the Chairperson, NDRRMC:

UNDERSECRETARY RICARDO B JALAD

Executive Director, NDRRMC and Administrator, OCD

REFERENCES: Reports from: