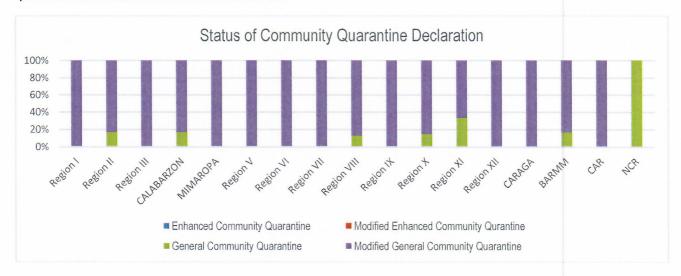

### PREVENT

PREVENT enables to change mindsets and behaviors to advocate for a shared responsibility in ensuring compliance to minimum public health standards and protocols and address stigma and division in the communities, workplaces, schools. To implement the PREVENT strategy, community quarantine declarations are made in various localities, enforcing stricter regulations and disease preventive measures particular for areas with high cases. Status of community quarantine declarations is summarized as follows: