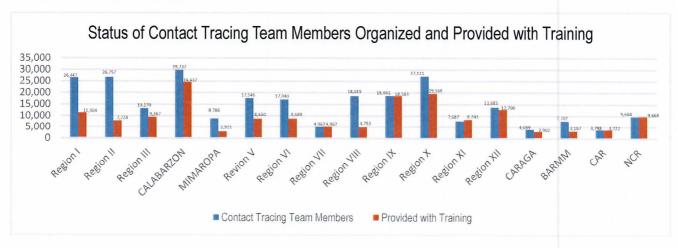

### DETECT

DETECT entails active screening of those presenting with signs and symptoms of COVID-19 in the community as well as other disease surveillance activities. For this purpose, contact tracing teams have been organized and provided with appropriate training. Summary is as follows:

The overall results of contact tracing are summarized as follows:

1:6
See: Close Contacts Ratio
See: Close Con

Also, part of DETECT strategy is the enhancement of the COVID-19 testing capacities of the country. For this purpose, testing laboratories are setup and provided with appropriate licensing. The summary is as follows: