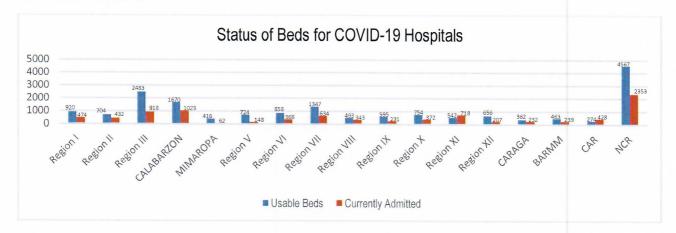

### **TREAT**

For the TREAT strategy, One Hospital Command has been established to facilitate centralized referral system. Further, wards, isolation and intensive care units are in operation to provide treatment services for COVID-19 positives. The occupancy rate for all beds dedicated to COVID-19 (Ward, Isolation, Intensive Care) among reporting hospitals is summarized as follows.