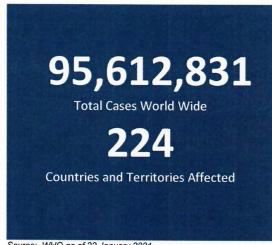

### REPUBLIC OF THE PHILIPPINES

### NATIONAL DISASTER RISK REDUCTION AND MANAGEMENT COUNCIL

National Disaster Risk Reduction and Management Center, Camp Aguinaldo, Quezon City, Philippines

NATIONAL TASK FORCE

# CORONAVIRUS DISEASE-2019 SITUATIONAL REPORT NO. 296

Issued on 1200H, 22 January 2021 Report Coverage: 21 January 2021

### **GLOBAL SITUATION**





Source: WHO as of 22 January 2021

### PHILIPPINE SITUATION

|              | TOTAL   | NEW    | REMARKS                  |
|--------------|---------|--------|--------------------------|
| TOTAL CASES  | 509,887 | +2,178 |                          |
| ACTIVE CASES | 32,031  | +1,311 |                          |
| DEATHS       | 10,136  | +20    | 1.99% Case Fatality Rate |
| RECOVERIES   | 467,720 | +250   | 91.7% Case Recovery Rate |



### P-D-I-T-R STRATEGY

With reference to the National Action Plan (NAP) for COVID-19, the National Task Force is intensifying efforts to PREVENT the spread of the COVID-19, TEST individuals and communities, ISOLATE those that are identified to be confirmed cases, TREAT and provide with appropriate health care, and REINTEGRATE them back to the communit