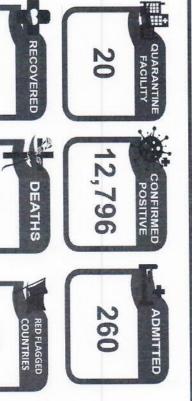

### QUARANTINE

|                   |          | ROFs in TR  | EATMENT | AND MONE | TORING | FACILITIES |     |            | ROFs in ACCOMMODATE | ON ESTABLISHMENTS (AEs |
|-------------------|----------|-------------|---------|----------|--------|------------|-----|------------|---------------------|------------------------|
| No. of QFs        | Confirme | ed Positive | Adn     | nitted   | Re     | covered    |     | Deaths     | No. of AEs          | NON-OFWs               |
| The second second | Now      | Cumulative  | Now     | Total    | Now    | Cumulative | Now | Cumulative | 2                   | 243                    |
| 20                | 19       | 12,796      | 10      | 260      | 34     | 12,523     |     | 8          | -                   | 2-10                   |

**QUARANTINE**: As of 19 January 2021, a total of <u>12,796</u> ROFs were confirmed positive with COVID-19. Of which, <u>260</u> are admitted at <u>20</u> quarantine facilities, <u>12,523</u> were able to recover and <u>8</u> died.