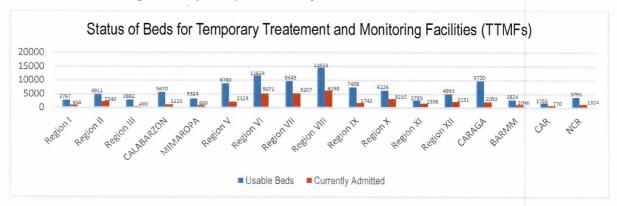

### **ISOLATE**

Isolate involves implementation of measures to separate those identified as exposed and confirmed cases and provide medical interventions to further prevent the spread of the disease. This strategy involves setting up of Temporary Treatment and Monitoring Facilities (TTMFs). The summary of TTMFs established is as follows: