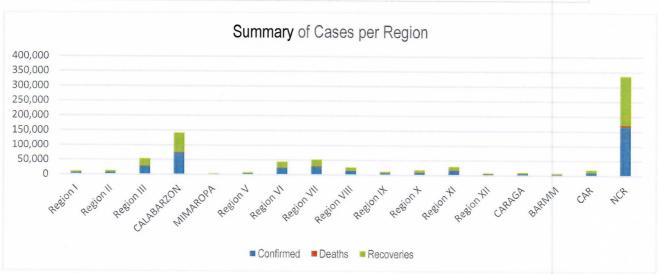

### PHILIPPINE SITUATION

|              | TOTAL   | NEW    | REMARKS                  |
|--------------|---------|--------|--------------------------|
| TOTAL CASES  | 509,887 | +2,178 |                          |
| ACTIVE CASES | 32,031  | +1,311 |                          |
| DEATHS       | 10,136  | +20    | 1.99% Case Fatality Rate |
| RECOVERIES   | 467,720 | +250   | 91.7% Case Recovery Rate |