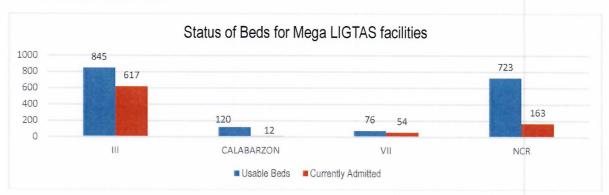

Aside from the TTMFs, Mega LIGTAS facilities have also been established. The summary of occupancies for the Mega LIGTAS facilities is as follows: