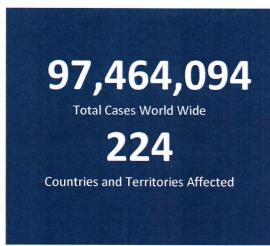

## REPUBLIC OF THE PHILIPPINES

# NATIONAL DISASTER RISK REDUCTION AND MANAGEMENT COUNCIL

National Disaster Risk Reduction and Management Center, Camp Aguinaldo, Quezon City, Philippines

NATIONAL TASK FORCE

# CORONAVIRUS DISEASE-2019 SITUATIONAL REPORT NO. 299

Issued on 1200H, 25 January 2021 Report Coverage: 24 January 2021

# **GLOBAL SITUATION**





Source: WHO as of 24 January 2021

# PHILIPPINE SITUATION

|              | TOTAL   | NEW    | REMARKS                  |
|--------------|---------|--------|--------------------------|
| TOTAL CASES  | 514,996 | +1,581 |                          |
| ACTIVE CASES | 29,282  | +907   |                          |
| DEATHS       | 10,292  | +50    | 2.00% Case Fatality Rate |
| RECOVERIES   | 475,422 | +13    | 92.3% Case Recovery Rate |



# P-D-I-T-R STRATEGY

With reference to the National Action Plan (NAP) for COVID-19, the National Task Force is intensifying efforts to PREVENT the spread of the COVID-19, TEST individuals and communities, ISOLATE those that are identified to be confirmed cases, TREAT and provide with appropriate health care, and REINTEGRATE them back to the community.