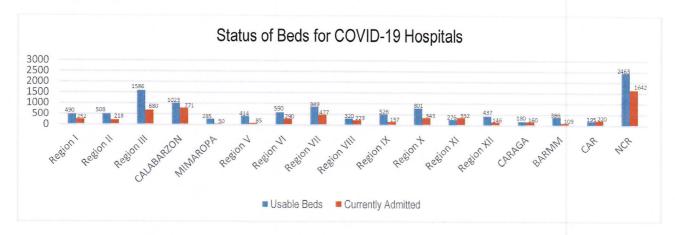

# TREAT

For the TREAT strategy, One Hospital Command has been established to facilitate centralized referral system. Further, wards, isolation and intensive care units are in operation to provide treatment services for COVID-19 positives. The occupancy rate for all beds dedicated to COVID-19 (Ward, Isolation, Intensive Care) among reporting hospitals is summarized as follows.