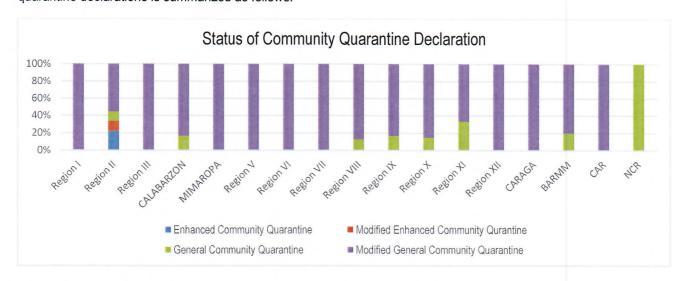

## PREVENT

PREVENT enables to change mindsets and behaviors to advocate for a shared responsibility in ensuring compliance to minimum public health standards and protocols and address stigma and division in the communities, workplaces, schools. To implement the PREVENT strategy, community quarantine declarations are made in various localities, enforcing stricter regulations and disease preventive measures particular for areas with high cases. Status of community quarantine declarations is summarized as follows: