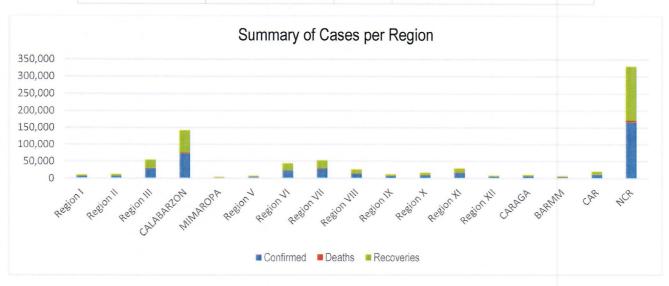

# PHILIPPINE SITUATION

|              | TOTAL   | NEW    | REMARKS                  |
|--------------|---------|--------|--------------------------|
| TOTAL CASES  | 514,996 | +1,581 |                          |
| ACTIVE CASES | 29,282  | +907   |                          |
| DEATHS       | 10,292  | +50    | 2.00% Case Fatality Rate |
| RECOVERIES   | 475,422 | +13    | 92.3% Case Recovery Rate |