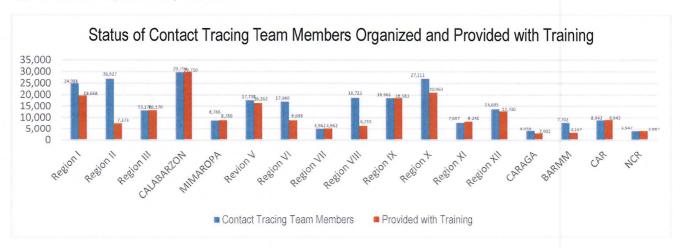

# DETECT

DETECT entails active screening of those presenting with signs and symptoms of COVID-19 in the community as well as other disease surveillance activities. For this purpose, contact tracing teams have been organized and provided with appropriate training. Summary is as follows:

The overall results of contact tracing are summarized as follows:

1:6 99.51% 2,131,077

Case: Close Contacts Ratio Contact Tracing Done for All Close Contacts of Confirmed Cases Contacts Profiled

Also, part of DETECT strategy is the enhancement of the COVID-19 testing capacities of the country. For this purpose, testing laboratories are setup and provided with appropriate licensing. The summary is as follows: