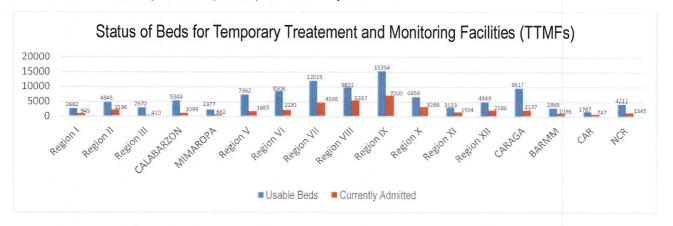

# **ISOLATE**

Isolate involves implementation of measures to separate those identified as exposed and confirmed cases and provide medical interventions to further prevent the spread of the disease. This strategy involves setting up of Temporary Treatment and Monitoring Facilities (TTMFs). The summary of TTMFs established is as follows: