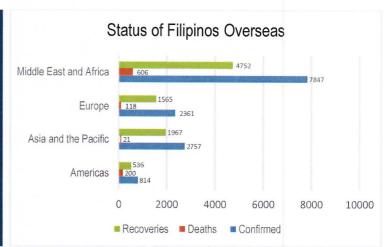

# MANAGEMENT OF RETURNING OVERSEAS FILIPINOS

Returning Overseas Filipinos are provided with assistance by facilitating their arrival from different points of origin abroad until their return to their respective homes, and attend to their medical and social needs, in order to give them comfort, ensure their safety, and prevent the spread of COVID-19. The following is the summary of ROFs

791,657

**Total ROFs Arrivals** 

463,556

**Total Hatid Probinsya Services Provided** 

For the Chairperson, NDRRMC:

UNDERSECRETARY RICARDO B JALAD

Executive Director, NDRRMC and Administrator, OCD

**REFERENCES:** Reports from: