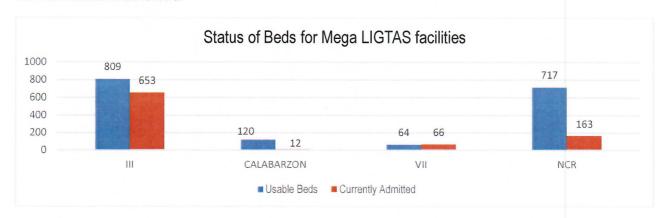

Aside from the TTMFs, Mega LIGTAS facilities have also been established. The summary of occupancies for the Mega LIGTAS facilities is as follows: