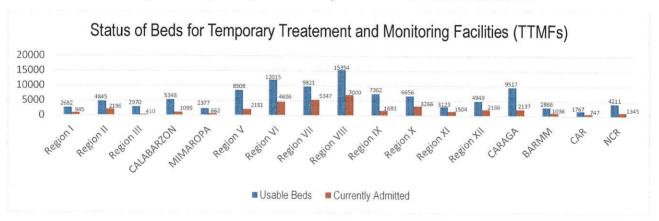

### **ISOLATE**

Isolate involves implementation of measures to separate those identified as exposed and confirmed cases and provide medical interventions to further prevent the spread of the disease. This strategy involves setting up of Temporary Treatment and Monitoring Facilities (TTMFs). The summary of TTMFs established is as follows: