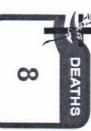

### PHILIPPINE SITUATION

|              | TOTAL   | NEW    | REMARKS                  |
|--------------|---------|--------|--------------------------|
| TOTAL CASES  | 518,407 | +2,245 |                          |
| ACTIVE CASES | 32,384  | +1,248 |                          |
| DEATHS       | 10,481  | +95    | 2.02% Case Fatality Rate |
| RECOVERIES   | 475,542 | +140   | 91.7% Case Recovery Rate |