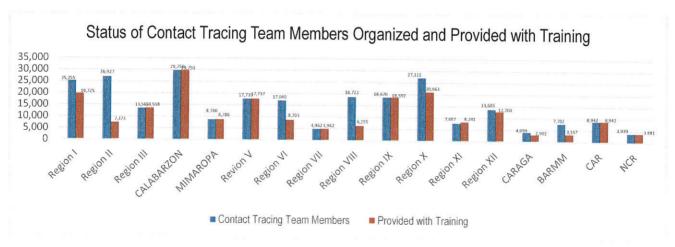

### DETECT

DETECT entails active screening of those presenting with signs and symptoms of COVID-19 in the community as well as other disease surveillance activities. For this purpose, contact tracing teams have been organized and provided with appropriate training. Summary is as follows:

The overall results of contact tracing are summarized as follows:

1:6
99.71%
Case: Close Contacts Ratio
Contact Tracing Done for All Close
Contacts of Confirmed Cases
Contacts of Confirmed Cases

Also, part of DETECT strategy is the enhancement of the COVID-19 testing capacities of the country. For this purpose, testing laboratories are setup and provided with appropriate licensing. The summary is as follows: