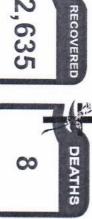

### PHILIPPINE SITUATION

|              | TOTAL   | NEW    | REMARKS                  |
|--------------|---------|--------|--------------------------|
| TOTAL CASES  | 518,407 | +2,245 |                          |
| ACTIVE CASES | 32,384  | +1,248 |                          |
| DEATHS       | 10,481  | +95    | 2.02% Case Fatality Rate |
| RECOVERIES   | 475,542 | +140   | 91.7% Case Recovery Rate |