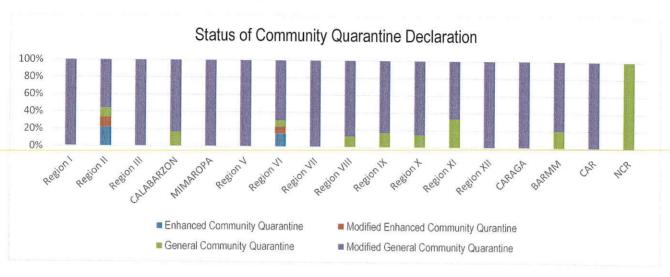

### PREVENT

PREVENT enables to change mindsets and behaviors to advocate for a shared responsibility in ensuring compliance to minimum public health standards and protocols and address stigma and division in the communities, workplaces, schools. To implement the PREVENT strategy, community quarantine declarations are made in various localities, enforcing stricter regulations and disease preventive measures particular for areas with high cases. Status of community quarantine declarations is summarized as follows: