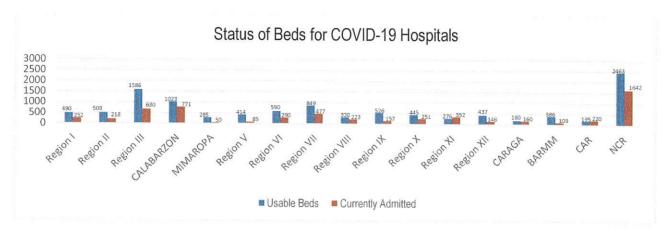

### **TREAT**

For the TREAT strategy, One Hospital Command has been established to facilitate centralized referral system. Further, wards, isolation and intensive care units are in operation to provide treatment services for COVID-19 positives. The occupancy rate for all beds dedicated to COVID-19 (Ward, Isolation, Intensive Care) among reporting hospitals is summarized as follows.