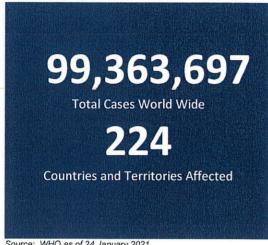

### REPUBLIC OF THE PHILIPPINES

### NATIONAL DISASTER RISK REDUCTION AND MANAGEMENT COUNCIL

National Disaster Risk Reduction and Management Center, Camp Aguinaldo, Quezon City, Philippines

NATIONAL TASK FORCE

### **CORONAVIRUS DISEASE-2019** SITUATIONAL REPORT NO. 301

Issued on 1200H, 27 January 2021 Report Coverage: 26 January 2021

### **GLOBAL SITUATION**





Source: WHO as of 24 January 2021

### PHILIPPINE SITUATION

|              | TOTAL   | NEW    | REMARKS                  |
|--------------|---------|--------|--------------------------|
| TOTAL CASES  | 518,407 | +2,245 |                          |
| ACTIVE CASES | 32,384  | +1,248 |                          |
| DEATHS       | 10,481  | +95    | 2.02% Case Fatality Rate |
| RECOVERIES   | 475,542 | +140   | 91.7% Case Recovery Rate |



### P-D-I-T-R STRATEGY

With reference to the National Action Plan (NAP) for COVID-19, the National Task Force is intensifying efforts to PREVENT the spread of the COVID-19, TEST individuals and communities, ISOLATE those that are identified to be confirmed cases, TREAT and provide with appropriate health care, and REINTEGRATE them back to the communit