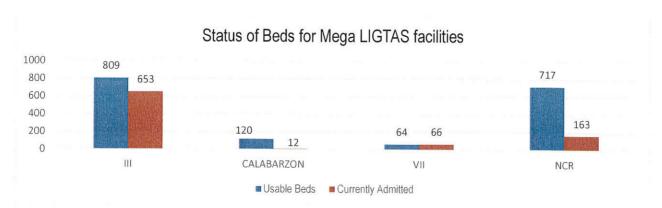

Aside from the TTMFs, Mega LIGTAS facilities have also been established. The summary of occupancies for the Mega LIGTAS facilities is as follows: