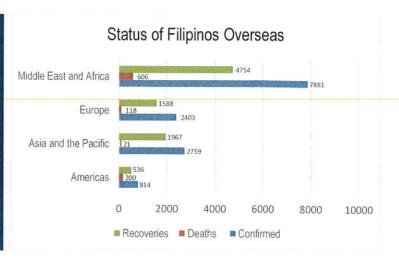

### MANAGEMENT OF RETURNING OVERSEAS FILIPINOS

Returning Overseas Filipinos are provided with assistance by facilitating their arrival from different points of origin abroad until their return to their respective homes, and attend to their medical and social needs, in order to give them comfort, ensure their safety, and prevent the spread of COVID-19. The following is the summary of ROFs

798,718

**Total ROFs Arrivals** 

466,663

Total Hatid Probinsya Services Provided

For the Chairperson, NDRRMC:

UNDERSECRETARY RICARDO B JALAD Executive Director, NDRRMC and

Administrator, OCD

REFERENCES: Reports from: