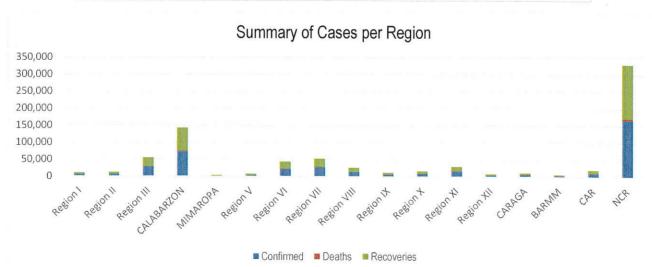

### PHILIPPINE SITUATION

|              | TOTAL   | NEW    | REMARKS                  |
|--------------|---------|--------|--------------------------|
| TOTAL CASES  | 518,407 | +2,245 |                          |
| ACTIVE CASES | 32,384  | +1,248 |                          |
| DEATHS       | 10,481  | +95    | 2.02% Case Fatality Rate |
| RECOVERIES   | 475,542 | +140   | 91.7% Case Recovery Rate |