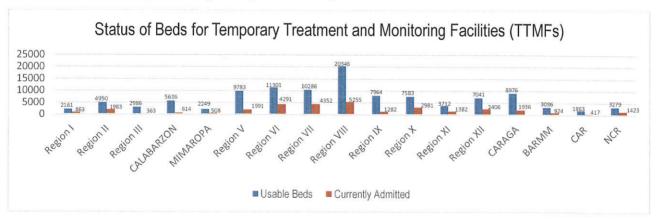

## **ISOLATE**

Isolate involves implementation of measures to separate those identified as exposed and confirmed cases and provide medical interventions to further prevent the spread of the disease. This strategy involves setting up of Temporary Treatment and Monitoring Facilities (TTMFs). The summary of TTMFs established is as follows: