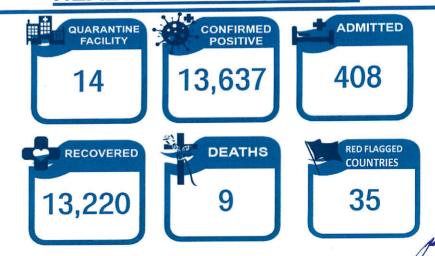

#### QUARANTINE

| ROFs in TREATMENT AND MONITORING FACILITIES |                    |            |          |       |           |            | ROFs in ACCOMMODATIO | N ESTABLISHMENTS (AE |            |          |
|---------------------------------------------|--------------------|------------|----------|-------|-----------|------------|----------------------|----------------------|------------|----------|
| lo. of QFs                                  | Confirmed Positive |            | Admitted |       | Recovered |            |                      | Deaths               | No. of AEs | NON-OFWs |
|                                             | Now                | Cumulative | Now      | Total | Now       | Cumulative | Now                  | Cumulative 2         |            | 243      |
| 14                                          | 22                 | 13,637     | 9        | 408   | 13        | 13,220     | -                    | 9                    | 2          |          |

**QUARANTINE**: As of 17 February 2021, a total of <u>13,637</u> ROFs were confirmed positive with COVID-19. Of which, <u>408</u> are admitted at <u>14</u> quarantine facilities, <u>13,220</u> were able to recover and <u>9</u> died.

As of 31 December 2020, a total of  $\underline{\bf 243}$  Non-OFWs under quarantine in  $\underline{\bf 2}$  Accommodation Establishments (AEs) in Batangas.

**DEPARTURES**: As of 16 February 2021, TG-MROF was able to assist <u>500,659</u> ROFs back to their home provinces. Of which, <u>191,370</u> were assisted by land, <u>233,840</u> by air, and <u>75,449</u> by sea.

**RETURNING FILIPINOS (REFs) from SABAH:** As of 30 September 2020, a total of <u>1,963</u> REFs from Sabah arrived in the country and were assisted to go back in their home provinces.

**TRAVEL BANNED COUNTRIES:** As of 15 January 2021, Philippines bans entry by foreign nationals from <u>35 countries</u> due to concerns over COVID-19 variant.