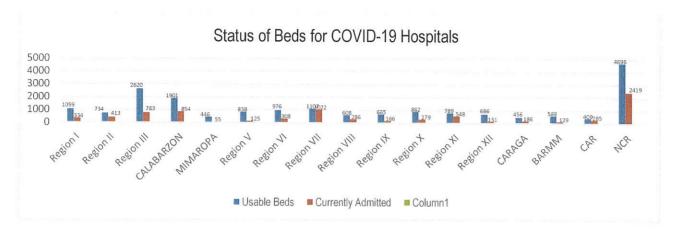

## TREAT

For the TREAT strategy, One Hospital Command has been established to facilitate centralized referral system. Further, wards, isolation and intensive care units are in operation to provide treatment services for COVID-19 positives. The occupancy rate for all beds dedicated to COVID-19 (Ward, Isolation, Intensive Care) among reporting hospitals is summarized as follows.