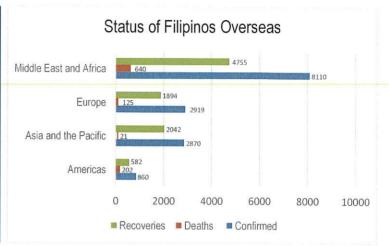

## MANAGEMENT OF RETURNING OVERSEAS FILIPINOS

Returning Overseas Filipinos are provided with assistance by facilitating their arrival from different points of origin abroad until their return to their respective homes, and attend to their medical and social needs, in order to give them comfort, ensure their safety, and prevent the spread of COVID-19. The following is the summary of ROFs

856,389

**Total ROFs Arrivals** 

500,659

**Total Hatid Probinsya Services Provided** 

For the Chairperson, NDRRMC:

UNDERSECRETARY RICARDO B JALAD

Executive Director, NDRRMC and

Administrator, OCD