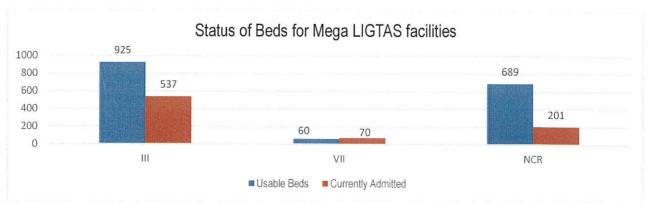

Aside from the TTMFs, Mega LIGTAS facilities have also been established. The summary of occupancies for the Mega LIGTAS facilities is as follows: