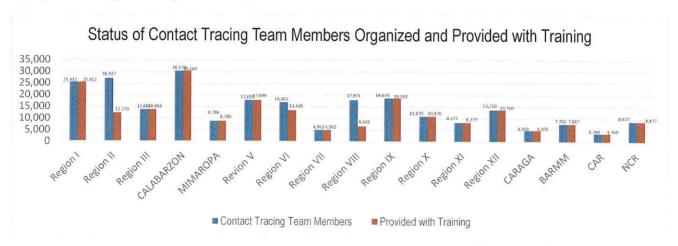

## DETECT

DETECT entails active screening of those presenting with signs and symptoms of COVID-19 in the community as well as other disease surveillance activities. For this purpose, contact tracing teams have been organized and provided with appropriate training. Summary is as follows:

The overall results of contact tracing are summarized as follows:

1:6 99.55% 2,367,540

Case: Close Contacts Ratio Contacts of Confirmed Cases Contacts Profiled Contacts of Confirmed Cases

Also, part of DETECT strategy is the enhancement of the COVID-19 testing capacities of the country. For this purpose, testing laboratories are setup and provided with appropriate licensing. The summary is as follows: