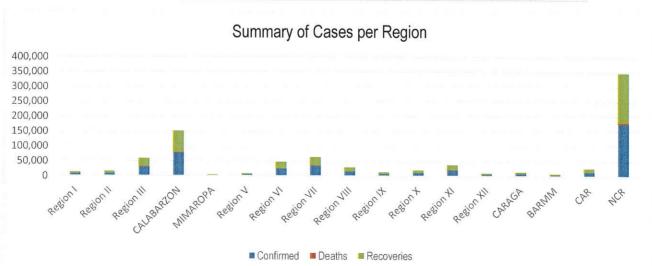

## PHILIPPINE SITUATION

|              | TOTAL   | NEW    | REMARKS                         |
|--------------|---------|--------|---------------------------------|
| TOTAL CASES  | 557,058 | +1,901 |                                 |
| ACTIVE CASES | 32,440  | +1,605 |                                 |
| DEATHS       | 11,829  | +157   | 2.12% Case Fatality Rate        |
| Recoveries   | 512,789 | +537   | <b>92.1%</b> Case Recovery Rate |