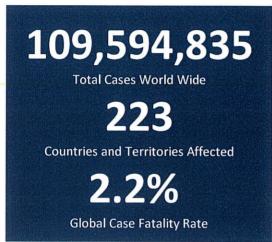

#### REPUBLIC OF THE PHILIPPINES

## NATIONAL DISASTER RISK REDUCTION AND MANAGEMENT COUNCIL

National Disaster Risk Reduction and Management Center, Camp Aguinaldo, Quezon City, Philippines

NATIONAL TASK FORCE

# CORONAVIRUS DISEASE-2019 SITUATIONAL REPORT NO. 324

Issued on 1200H, 19 February 2021 Report Coverage: 18 February 2021

## **GLOBAL SITUATION**





Source: WHO COVID-19 Dashboard as of 19 February 2021

## PHILIPPINE SITUATION

|              | TOTAL   | NEW    | REMARKS                         |
|--------------|---------|--------|---------------------------------|
| TOTAL CASES  | 557,058 | +1,901 |                                 |
| ACTIVE CASES | 32,440  | +1,605 |                                 |
| DEATHS       | 11,829  | +157   | 2.12% Case Fatality Rate        |
| Recoveries   | 512,789 | +537   | <b>92.1%</b> Case Recovery Rate |



## P-D-I-T-R STRATEGY

With reference to the National Action Plan (NAP) for COVID-19, the National Task Force is intensifying efforts to PREVENT the spread of the COVID-19, TEST individuals and communities, ISOLATE those that are identified to be confirmed cases, TREAT and provide with approp