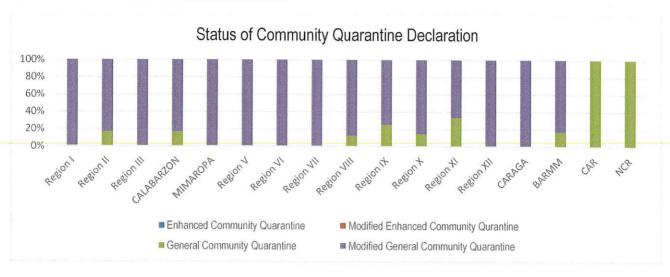

## **PREVENT**

PREVENT enables to change mindsets and behaviors to advocate for a shared responsibility in ensuring compliance to minimum public health standards and protocols and address stigma and division in the communities, workplaces, schools. To implement the PREVENT strategy, community quarantine declarations are made in various localities, enforcing stricter regulations and disease preventive measures particular for areas with high cases. Status of community quarantine declarations is summarized as follows:

# Community Quarantine Declaration per LGU As of 18 February 2021

| PROVINCE/ CHARTERED CITY / MUNICIPALITY | COMMUNITY QUARANTINE<br>DECLARATION<br>(ECQ, MECQ, GCQ, MGCQ) | EFFECTIVITY DATE                           |
|-----------------------------------------|---------------------------------------------------------------|--------------------------------------------|
| NCR                                     |                                                               |                                            |
| Caloocan                                | GCQ                                                           | 01-28 February 2021                        |
| Malabon                                 | GCQ                                                           | 01-28 February 2021                        |
| Navotas                                 | GCQ                                                           | 01-28 February 2021                        |
| Valenzuela                              | GCQ                                                           | 01-28 February 2021                        |
| Pasig                                   | GCQ                                                           | 01-28 February 2021                        |
| Pateros                                 | GCQ                                                           | 01-28 February 2021                        |
| Marikina                                | GCQ                                                           | 01-28 February 2021                        |
| Taguig                                  | GCQ                                                           | 01-28 February 2021                        |
| Quezon City                             | GCQ                                                           | 01-28 February 2021                        |
| Manila                                  | GCQ                                                           | 01-28 February 2021                        |
| Makati                                  | GCQ                                                           | 01-28 February 2021                        |
| Mandaluyong                             | GCQ                                                           | 01-28 February 2021                        |
| San Juan                                | GCQ                                                           | 01-28 February 2021                        |
| Muntinlupa                              | GCQ                                                           | 01-28 February 2021                        |
| Paranaque                               | GCQ                                                           | 01-28 February 2021                        |
| Las Pinas                               | GCQ                                                           | 01-28 February 2021                        |
| Pasay                                   | GCQ                                                           | 01-28 February 2021                        |
| CAR                                     |                                                               |                                            |
| Abra                                    | GCQ                                                           | 01-28 February 2021                        |
| Apayao                                  | GCQ                                                           | 01-28 February 2021                        |
| Benguet                                 | GCQ                                                           | 01-28 February 2021                        |
| Ifugao                                  | GCQ                                                           | 01-28 February 2021                        |
| Kalinga                                 | GCQ                                                           | 01-28 February 2021                        |
| Mt. Province                            | GCQ                                                           | 01-28 February 2021                        |
| Baguio City                             | GCQ                                                           | 01-28 February 2021                        |
| Region I                                |                                                               |                                            |
| La Union                                | MGCQ                                                          | 01-28 February 2021                        |
| Pangasinan                              | MGCQ                                                          | 01-28 February 2021                        |
| Iloco Sur                               | MGCQ                                                          | 01-28 February 2021                        |
| Ilocos Norte                            | MGCQ                                                          | 01-28 February 2021                        |
| Dagupan City                            | MGCQ                                                          | 01-28 February 2021                        |
| Region II                               | MOOQ                                                          | 5. 25 i obidary 202 i                      |
| Batanes                                 | MGCQ                                                          | 01-28 February 2021                        |
| Cagayan                                 | MGCQ                                                          | 01-28 February 2021                        |
| Isabela                                 | MGCQ                                                          | 01-28 February 2021                        |
| Santiago City                           |                                                               | 01-28 February 2021                        |
| Quirino                                 | MGCQ                                                          | 01-28 February 2021                        |
| Nueva Vizcaya                           | MGCQ                                                          | 01-28 February 2021<br>01-28 February 2021 |
| Region III                              | IVIOUQ                                                        | 01-201 Ebiliary 2021                       |
| Aurora                                  | MGCQ                                                          | 01-28 February 2021                        |
| Bataan                                  | MGCQ                                                          | 01-28 February 2021<br>01-28 February 2021 |
|                                         |                                                               | ,                                          |
| Bulacan                                 | MGCQ                                                          | 01-28 February 2021                        |
| Nueva Ecija                             | MGCQ                                                          | 01-28 February 2021                        |

| Pampanga             | MGCQ | 01-28 February 2021 |
|----------------------|------|---------------------|
| Tarlac               | MGCQ | 01-28 February 2021 |
| Zambales             | MGCQ | 01-28 February 2021 |
| Angeles City         | MGCQ | 01-28 February 2021 |
| Olongapo City        | MGCQ | 01-28 February 2021 |
| CALABARZON           |      |                     |
| Cavite               | MGCQ | 01-28 February 2021 |
| Laguna               | MGCQ | 01-28 February 2021 |
| Batangas             | GCQ  | 01-28 February 2021 |
| Rizal                | MGCQ | 01-28 February 2021 |
| Quezon               | MGCQ | 01-28 February 2021 |
| Lucena City          | MGCQ | 01-28 February 2021 |
| MIMAROPA             |      |                     |
| Oriental Mindoro     | MGCQ | 01-28 February 2021 |
| Occidental Mindoro   | MGCQ | 01-28 February 2021 |
| Marinduque           | MGCQ | 01-28 February 2021 |
| Rombion              | MGCQ | 01-28 February 2021 |
| Palawan              | MGCQ | 01-28 February 2021 |
| Puerto Princesa City | MGCQ | 01-28 February 2021 |
| Region V             |      |                     |
| Albay                | MGCQ | 01-28 February 2021 |
| Camarines Norte      | MGCQ | 01-28 February 2021 |
| Camarines Sur        | MGCQ | 01-28 February 2021 |
| Naga City            | MGCQ | 01-28 February 2021 |
| Catanduanes          | MGCQ | 01-28 February 2021 |
| Masbate              | MGCQ | 01-28 February 2021 |
| Sosorgon             | MGCQ | 01-28 February 2021 |
| Region VI            |      |                     |
| Aklan                | MGCQ | 01-28 February 2021 |
| Antique              | MGCQ | 01-28 February 2021 |
| Capiz                | MGCQ | 01-28 February 2021 |
| Guimaras             | MGCQ | 01-28 February 2021 |
| lloilo               | MGCQ | 01-28 February 2021 |
| Iloilo City          | MGCQ | 01-28 February 2021 |
| Negros Occidental    | MGCQ | 01-28 February 2021 |
| Bacolod City         | MGCQ | 01-28 February 2021 |
| Region VII           |      |                     |
| Bohol                | MGCQ | 01-28 February 2021 |
| Cebu                 | MGCQ | 01-28 February 2021 |
| Cebu City            | MGCQ | 01-28 February 2021 |
| Lapulapu City        | MGCQ | 01-28 February 2021 |
| Mandaue City         | MGCQ | 01-28 February 2021 |
| Negros Oriental      | MGCQ | 01-28 February 2021 |
| Siquijor             | MGCQ | 01-28 February 2021 |
| Region VIII          |      |                     |
| Leyte                | MGCQ | 01-28 February 2021 |
| Tacloban City        | GCQ  | 01-28 February 2021 |
| Southern Leyte       | MGCQ | 01-28 February 2021 |
| Biliran              | MGCQ | 01-28 February 2021 |
| Samar                | MGCQ | 01-28 February 2021 |
| Eastern Samar        | MGCQ | 01-28 February 2021 |
| Northern Samar       | MGCQ | 01-28 February 2021 |
|                      |      |                     |

| Ormoc City          | MGCQ | 01-28 February 2021 |
|---------------------|------|---------------------|
| Region IX           |      |                     |
| Zamboanga Del Norte | MGCQ | 01-28 February 2021 |
| Zamboanga Del Sur   | MGCQ | 01-28 February 2021 |
| Zamboanga Sibugay   | GCQ  | 01-28 February 2021 |
| Zamboanga City      | MGCQ | 01-28 February 2021 |
| Region X            |      | ·                   |
| Bukidnon            | MGCQ | 01-28 February 2021 |
| Camiguin            | MGCQ | 01-28 February 2021 |
| Lanao del Norte     | MGCQ | 01-28 February 2021 |
| Iligan City         | GCQ  | 01-28 February 2021 |
| Misamis Occidental  | MGCQ | 01-28 February 2021 |
| Misamis Oriental    | MGCQ | 01-28 February 2021 |
| Cagayan de Oro City | MGCQ | 01-28 February 2021 |
| Region XI           |      | •                   |
| Davao del Norte     | GCQ  | 01-28 February 2021 |
| Davao del Sur       | MGCQ | 01-28 February 2021 |
| Davao City          | GCQ  | 01-28 February 2021 |
| Davao de Oro        | MGCQ | 01-28 February 2021 |
| Davao Occidental    | MGCQ | 01-28 February 2021 |
| Davao Oriental      | MGCQ | 01-28 February 2021 |
| Region XII          |      | ·                   |
| North Cotabato      | MGCQ | 01-28 February 2021 |
| Sarangani           | MGCQ | 01-28 February 2021 |
| South Cotabato      | MGCQ | 01-28 February 2021 |
| Sultan Kudarat      | MGCQ | 01-28 February 2021 |
| General Santos City | MGCQ | 01-28 February 2021 |
| CARAGA              |      |                     |
| Agusan del Norte    | MGCQ | 01-28 February 2021 |
| Butuan City         | MGCQ | 01-28 February 2021 |
| Agusan del Sur      | MGCQ | 01-28 February 2021 |
| Surigao del Norte   | MGCQ | 01-28 February 2021 |
| Surigao del Sur     | MGCQ | 01-28 February 2021 |
| Dinagat Islands     | MGCQ | 01-28 February 2021 |
| BARMM               |      |                     |
| Maguindanao         | MGCQ | 01-28 February 2021 |
| Cotabato City       | MGCQ | 01-28 February 2021 |
| Lanao del Sur       | GCQ  | 01-28 February 2021 |
| Basilan             | MGCQ | 01-28 February 2021 |
| Sulu                | MGCQ | 01-28 February 2021 |
| Tawi-Tawi           | MGCQ | 01-28 February 2021 |

Source: Memo from the Executive Secretary on Community Quarantine Classification dated 29 January 2021