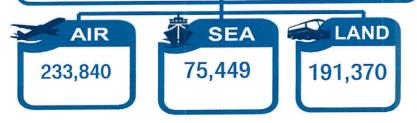

#### Balik Probinsya

|                                      | Mo               | de of Transportat | ion                | GRAND TOTAL    |
|--------------------------------------|------------------|-------------------|--------------------|----------------|
| ROFs Assisted thru their destination | Air (NAIA T2)[1] | Land (PITX)[2]    | Sea (N. HARBOR)[3] | Charles To The |
|                                      | Cumulative       | Cumulative        | Cumulative         | Cumulative     |
|                                      | 233,840          | 191,370           | 75,449             | 500,659        |

As of 31 December 2020, a total of  $\underline{\bf 243}$  Non-OFWs under quarantine in  $\underline{\bf 2}$  Accommodation Establishments (AEs) in Batangas.

**DEPARTURES**: As of 16 February 2021, TG-MROF was able to assist <u>500,659</u> ROFs back to their home provinces. Of which, <u>191,370</u> were assisted by land, <u>233,840</u> by air, and <u>75,449</u> by sea.