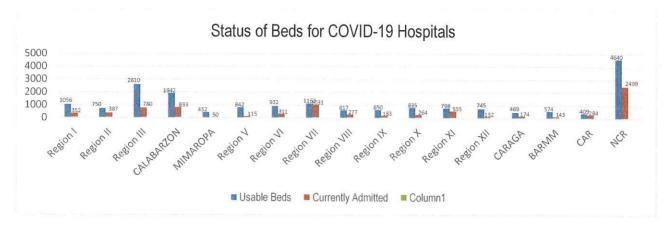

## TREAT

For the TREAT strategy, One Hospital Command has been established to facilitate centralized referral system. Further, wards, isolation and intensive care units are in operation to provide treatment services for COVID-19 positives. The occupancy rate for all beds dedicated to COVID-19 (Ward, Isolation, Intensive Care) among reporting hospitals is summarized as follows.