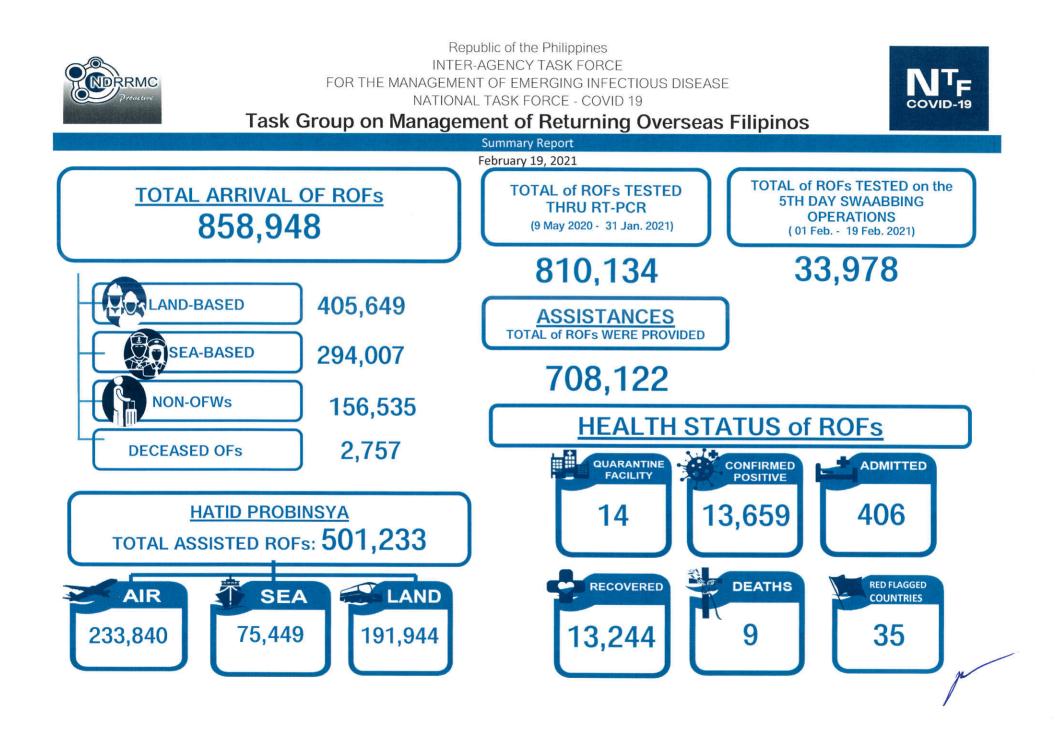

**Members:** DND, DOTr, DOLE, DILG, DFA, DOT, DSWD, DOH, OCD, OWWA, BOQ, CAAP, MARINA, PCG, PNP and AFP

**ARRIVALS:** As of 17 February 2021, a total of <u>858,948</u> **Returning Overseas Filipinos (ROFs)** arrived at the NAIA Terminals 1, 2, and 3, Clark International Airport, Mactan-Cebu International Airport, South Harbor, Subic, Bataan, and Zamboanga Port. Of which, <u>405,649</u> are **land-based** OFWs, <u>294,007</u> are **sea-based** OFWs and <u>156,535</u> are **Non-OFWs**.

A total of <u>2,757</u> deceased OFs had arrived in the country from 01 July – 18 February 2021. Of which, <u>386</u> died due to COVID-19.

TESTING: From May 9, 2020 to 31 January 2021, a total of 810,134 ROFs were tested thru RT-PCR.

5<sup>TH</sup> DAY OF SWABBING: As of 17 February 2021, a total of <u>33,978</u> Returning Overseas Filipinos (ROFs) were tested thru RT-PCR on the 5<sup>th</sup> day of their quarantine period. Of which, <u>19,027</u> were tested by PCG, <u>5,256</u> were tested by BOQ, <u>3,711</u> were tested by Detoxicare, <u>3,942</u> were tested by PADL, and <u>2,042</u> were tested by PrimeCare.

**QUARANTINE**: As of 18 February 2021, a total of <u>13,659</u> ROFs were confirmed positive with COVID-19. Of which, <u>406</u> are admitted at <u>14</u> quarantine facilities, <u>13,244</u> were able to recover and <u>9</u> died.

As of 31 December 2020, a total of <u>243</u> Non-OFWs under quarantine in <u>2</u> Accommodation Establishments (AEs) in Batangas.

**DEPARTURES**: As of 17 February 2021, TG-MROF was able to assist <u>501,233</u> ROFs back to their home provinces. Of which, <u>191,944</u> were assisted by land, <u>233,840</u> by air, and <u>75,449</u> by sea.