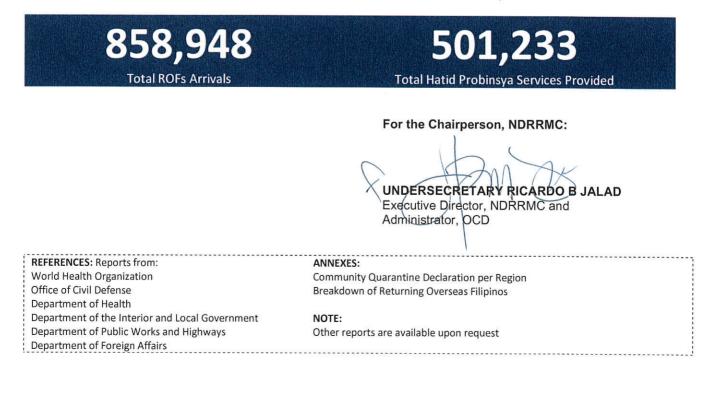

# MANAGEMENT OF RETURNING OVERSEAS FILIPINOS

Returning Overseas Filipinos are provided with assistance by facilitating their arrival from different points of origin abroad until their return to their respective homes, and attend to their medical and social needs, in order to give them comfort, ensure their safety, and prevent the spread of COVID-19. The following is the summary of ROFs

As of 31 December 2020, a total of <u>243</u> Non-OFWs under quarantine in <u>2</u> Accommodation Establishments (AEs) in Batangas.

**DEPARTURES**: As of 17 February 2021, TG-MROF was able to assist <u>501,233</u> ROFs back to their home provinces. Of which, <u>191,944</u> were assisted by land, <u>233,840</u> by air, and <u>75,449</u> by sea.