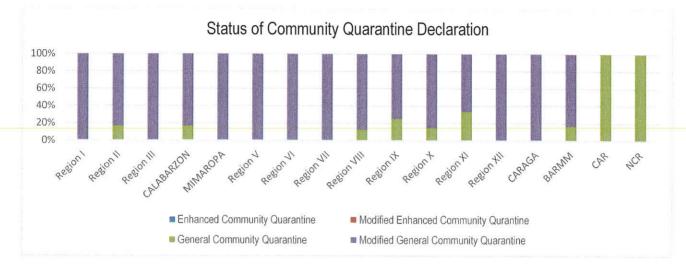

### PREVENT

PREVENT enables to change mindsets and behaviors to advocate for a shared responsibility in ensuring compliance to minimum public health standards and protocols and address stigma and division in the communities, workplaces, schools. To implement the PREVENT strategy, community quarantine declarations are made in various localities, enforcing stricter regulations and disease preventive measures particular for areas with high cases. Status of community quarantine declarations is summarized as follows:

### Community Quarantine Declaration per LGU As of 19 February 2021

| PROVINCE/ CHARTERED CITY /<br>MUNICIPALITY | COMMUNITY QUARANTINE<br>DECLARATION<br>(ECQ, MECQ, GCQ, MGCQ) | EFFECTIVITY DATE    |
|--------------------------------------------|---------------------------------------------------------------|---------------------|
| NCR                                        |                                                               |                     |
| Caloocan                                   | GCQ                                                           | 01-28 February 2021 |
| Malabon                                    | GCQ                                                           | 01-28 February 2021 |
| Navotas                                    | GCQ                                                           | 01-28 February 2021 |
| Valenzuela                                 | GCQ                                                           | 01-28 February 2021 |
| Pasig                                      | GCQ                                                           | 01-28 February 2021 |
| Pateros                                    | GCQ                                                           | 01-28 February 2021 |
| Marikina                                   | GCQ                                                           | 01-28 February 2021 |
| Taguig                                     | GCQ                                                           | 01-28 February 2021 |
| Quezon City                                | GCQ                                                           | 01-28 February 2021 |
| Manila                                     | GCQ                                                           | 01-28 February 2021 |
| Makati                                     | GCQ                                                           | 01-28 February 2021 |
| Mandaluyong                                | GCQ                                                           | 01-28 February 2021 |
| San Juan                                   | GCQ                                                           | 01-28 February 2021 |
| Muntinlupa                                 | GCQ                                                           | 01-28 February 2021 |
| Paranaque                                  | GCQ                                                           | 01-28 February 2021 |
| Las Pinas                                  | GCQ                                                           | 01-28 February 2021 |
| Pasay                                      | GCQ                                                           | 01-28 February 2021 |
| CAR                                        |                                                               |                     |
| Abra                                       | GCQ                                                           | 01-28 February 2021 |
| Арауао                                     | GCQ                                                           | 01-28 February 2021 |
| Benguet                                    | GCQ                                                           | 01-28 February 2021 |
| lfugao                                     | GCQ                                                           | 01-28 February 2021 |
| Kalinga                                    | GCQ                                                           | 01-28 February 2021 |
| Mt. Province                               | GCQ                                                           | 01-28 February 2021 |
| Baguio City                                | GCQ                                                           | 01-28 February 2021 |
| Region I                                   |                                                               |                     |
| La Union                                   | MGCQ                                                          | 01-28 February 2021 |
| Pangasinan                                 | MGCQ                                                          | 01-28 February 2021 |
| lloco Sur                                  | MGCQ                                                          | 01-28 February 2021 |
| Ilocos Norte                               | MGCQ                                                          | 01-28 February 2021 |
| Dagupan City                               | MGCQ                                                          | 01-28 February 2021 |
| Region II                                  |                                                               |                     |
| Batanes                                    | MGCQ                                                          | 01-28 February 2021 |
| Cagayan                                    | MGCQ                                                          | 01-28 February 2021 |
| Isabela                                    | MGCQ                                                          | 01-28 February 2021 |
| Santiago City                              | GCQ                                                           | 01-28 February 2021 |
| Quirino                                    | MGCQ                                                          | 01-28 February 2021 |
| Nueva Vizcaya                              | MGCQ                                                          | 01-28 February 2021 |
| Region III                                 | mooq                                                          |                     |
| Aurora                                     | MGCQ                                                          | 01-28 February 2021 |
| Bataan                                     | MGCQ                                                          | 01-28 February 2021 |
| Bulacan                                    | MGCQ                                                          | 01-28 February 2021 |
|                                            |                                                               |                     |
| Nueva Ecija                                | MGCQ                                                          | 01-28 February 2021 |

| Pampanga             | MGCQ | 01 28 Ephrupry 2021 |
|----------------------|------|---------------------|
| Tarlac               | MGCQ | 01-28 February 2021 |
| Zambales             |      | 01-28 February 2021 |
|                      | MGCQ | 01-28 February 2021 |
| Angeles City         | MGCQ | 01-28 February 2021 |
| Olongapo City        | MGCQ | 01-28 February 2021 |
|                      |      |                     |
| Cavite               | MGCQ | 01-28 February 2021 |
| Laguna               | MGCQ | 01-28 February 2021 |
| Batangas             | GCQ  | 01-28 February 2021 |
| Rizal                | MGCQ | 01-28 February 2021 |
| Quezon               | MGCQ | 01-28 February 2021 |
| Lucena City          | MGCQ | 01-28 February 2021 |
| MIMAROPA             |      |                     |
| Oriental Mindoro     | MGCQ | 01-28 February 2021 |
| Occidental Mindoro   | MGCQ | 01-28 February 2021 |
| Marinduque           | MGCQ | 01-28 February 2021 |
| Rombion              | MGCQ | 01-28 February 2021 |
| Palawan              | MGCQ | 01-28 February 2021 |
| Puerto Princesa City | MGCQ | 01-28 February 2021 |
| Region V             |      |                     |
| Albay                | MGCQ | 01-28 February 2021 |
| Camarines Norte      | MGCQ | 01-28 February 2021 |
| Camarines Sur        | MGCQ | 01-28 February 2021 |
| Naga City            | MGCQ | 01-28 February 2021 |
| Catanduanes          | MGCQ | 01-28 February 2021 |
| Masbate              | MGCQ | 01-28 February 2021 |
| Sosorgon             | MGCQ | 01-28 February 2021 |
| Region VI            |      |                     |
| Aklan                | MGCQ | 01-28 February 2021 |
| Antique              | MGCQ | 01-28 February 2021 |
| Capiz                | MGCQ | 01-28 February 2021 |
| Guimaras             | MGCQ | 01-28 February 2021 |
| lloilo               | MGCQ | 01-28 February 2021 |
| lloilo City          | MGCQ | 01-28 February 2021 |
| Negros Occidental    | MGCQ | 01-28 February 2021 |
| Bacolod City         | MGCQ | 01-28 February 2021 |
| Region VII           |      |                     |
| Bohol                | MGCQ | 01-28 February 2021 |
| Cebu                 | MGCQ | 01-28 February 2021 |
| Cebu City            | MGCQ | 01-28 February 2021 |
| Lapulapu City        | MGCQ | 01-28 February 2021 |
| Mandaue City         | MGCQ | 01-28 February 2021 |
| Negros Oriental      | MGCQ | 01-28 February 2021 |
| Siquijor             | MGCQ | 01-28 February 2021 |
| Region VIII          |      |                     |
| Leyte                | MGCQ | 01-28 February 2021 |
| Tacloban City        | GCQ  | 01-28 February 2021 |
| Southern Leyte       | MGCQ | 01-28 February 2021 |
| Biliran              | MGCQ | 01-28 February 2021 |
| Samar                | MGCQ | 01-28 February 2021 |
| Eastern Samar        | MGCQ | 01-28 February 2021 |
| Northern Samar       | MGCQ | 01-28 February 2021 |
|                      |      |                     |

| Ormoc City          | MGCQ | 01-28 February 2021 |
|---------------------|------|---------------------|
| Region IX           |      |                     |
| Zamboanga Del Norte | MGCQ | 01-28 February 2021 |
| Zamboanga Del Sur   | MGCQ | 01-28 February 2021 |
| Zamboanga Sibugay   | GCQ  | 01-28 February 2021 |
| Zamboanga City      | MGCQ | 01-28 February 2021 |
| Region X            | mood | 01 201 051ddiy 2021 |
| Bukidnon            | MGCQ | 01-28 February 2021 |
| Camiguin            | MGCQ | 01-28 February 2021 |
| Lanao del Norte     | MGCQ | 01-28 February 2021 |
| lligan City         | GCQ  | 01-28 February 2021 |
| Misamis Occidental  | MGCQ | 01-28 February 2021 |
| Misamis Oriental    | MGCQ | 01-28 February 2021 |
| Cagayan de Oro City | MGCQ | 01-28 February 2021 |
| Region XI           |      |                     |
| Davao del Norte     | GCQ  | 01-28 February 2021 |
| Davao del Sur       | MGCQ | 01-28 February 2021 |
| Davao City          | GCQ  | 01-28 February 2021 |
| Davao de Oro        | MGCQ | 01-28 February 2021 |
| Davao Occidental    | MGCQ | 01-28 February 2021 |
| Davao Oriental      | MGCQ | 01-28 February 2021 |
| Region XII          |      |                     |
| North Cotabato      | MGCQ | 01-28 February 2021 |
| Sarangani           | MGCQ | 01-28 February 2021 |
| South Cotabato      | MGCQ | 01-28 February 2021 |
| Sultan Kudarat      | MGCQ | 01-28 February 2021 |
| General Santos City | MGCQ | 01-28 February 2021 |
| CARAGA              |      |                     |
| Agusan del Norte    | MGCQ | 01-28 February 2021 |
| Butuan City         | MGCQ | 01-28 February 2021 |
| Agusan del Sur      | MGCQ | 01-28 February 2021 |
| Surigao del Norte   | MGCQ | 01-28 February 2021 |
| Surigao del Sur     | MGCQ | 01-28 February 2021 |
| Dinagat Islands     | MGCQ | 01-28 February 2021 |
| BARMM               |      |                     |
| Maguindanao         | MGCQ | 01-28 February 2021 |
| Cotabato City       | MGCQ | 01-28 February 2021 |
| Lanao del Sur       | GCQ  | 01-28 February 2021 |
| Basilan             | MGCQ | 01-28 February 2021 |
| Sulu                | MGCQ | 01-28 February 2021 |
| Tawi-Tawi           | MGCQ | 01-28 February 2021 |

Source: Memo from the Executive Secretary on Community Quarantine Classification dated 29 January 2021