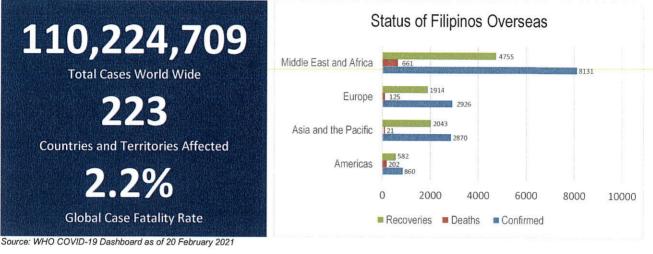

# **GLOBAL SITUATION**

# MANAGEMENT OF RETURNING OVERSEAS FILIPINOS

Returning Overseas Filipinos are provided with assistance by facilitating their arrival from different points of origin abroad until their return to their respective homes, and attend to their medical and social needs, in order to give them comfort, ensure their safety, and prevent the spread of COVID-19. The following is the summary of ROFs