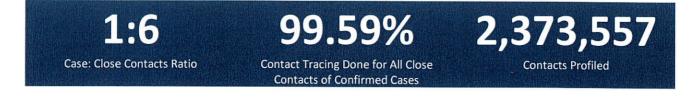

### DETECT

DETECT entails active screening of those presenting with signs and symptoms of COVID-19 in the community as well as other disease surveillance activities. For this purpose, contact tracing teams have been organized and provided with appropriate training. Summary is as follows:

### Status of Contact Tracing Team Members Organized and Provided with Training

The overall results of contact tracing are summarized as follows:

Also, part of DETECT strategy is the enhancement of the COVID-19 testing capacities of the country. For this purpose, testing laboratories are setup and provided with appropriate licensing. The summary is as follows: