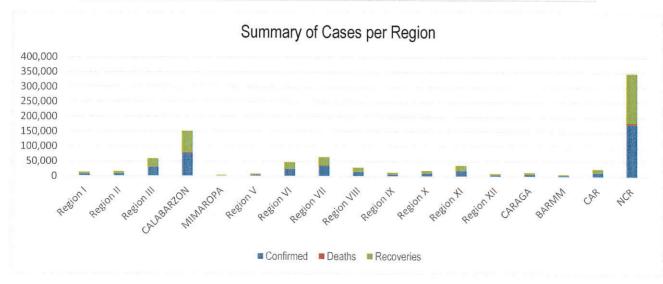

# PHILIPPINE SITUATION

|              | TOTAL   | NEW    | REMARKS                  |
|--------------|---------|--------|--------------------------|
| TOTAL CASES  | 559,288 | +2,240 |                          |
| ACTIVE CASES | 34,100  | +1,652 | 5.                       |
| DEATHS       | 12,068  | +239   | 2.16% Case Fatality Rate |
| RECOVERIES   | 513,120 | +504   | 91.7% Case Recovery Rate |