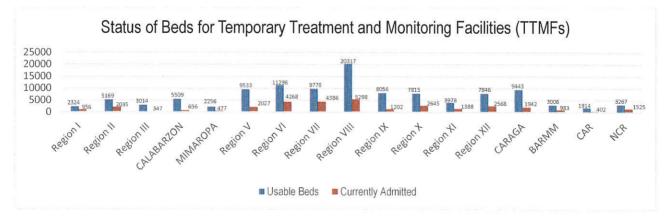

### ISOLATE

Isolate involves implementation of measures to separate those identified as exposed and confirmed cases and provide medical interventions to further prevent the spread of the disease. This strategy involves setting up of Temporary Treatment and Monitoring Facilities (TTMFs). The summary of TTMFs established is as follows: