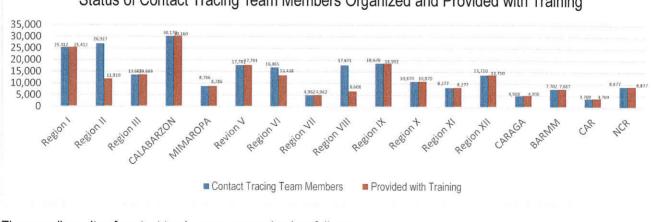

### DETECT

DETECT entails active screening of those presenting with signs and symptoms of COVID-19 in the community as well as other disease surveillance activities. For this purpose, contact tracing teams have been organized and provided with appropriate training. Summary is as follows:

### Status of Contact Tracing Team Members Organized and Provided with Training

The overall results of contact tracing are summarized as follows:

Also, part of DETECT strategy is the enhancement of the COVID-19 testing capacities of the country. For this purpose, testing laboratories are setup and provided with appropriate licensing. The summary is as follows: