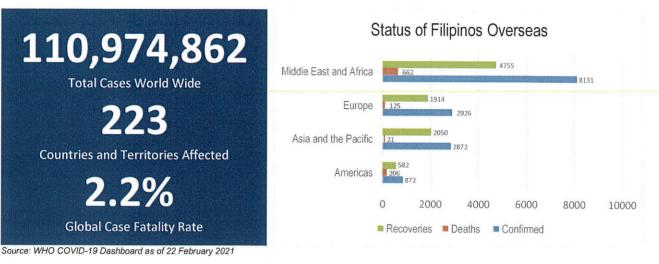

# SITUATIONAL REPORT NO. 327

Issued on 1200H, 22 February 2021 Report Coverage: 21 February 2021

**GLOBAL SITUATION** 

# MANAGEMENT OF RETURNING OVERSEAS FILIPINOS

Returning Overseas Filipinos are provided with assistance by facilitating their arrival from different points of origin abroad until their return to their respective homes, and attend to their medical and social needs, in order to give them comfort, ensure their safety, and prevent the spread of COVID-19. The following is the summary of ROFs

**Members:** DND, DOTr, DOLE, DILG, DFA, DOT, DSWD, DOH, OCD, OWWA, BOQ, CAAP, MARINA, PCG, PNP and AFP

**ARRIVALS:** As of 19 February 2021, a total of <u>865,107</u> Returning Overseas Filipinos (ROFs) arrived at the NAIA Terminals 1, 2, and 3, Clark International Airport, Mactan-Cebu International Airport, South Harbor, Subic, Bataan, and Zamboanga Port. Of which, <u>408,847</u> are land-based OFWs, <u>295,733</u> are sea-based OFWs and <u>157,755</u> are Non-OFWs.