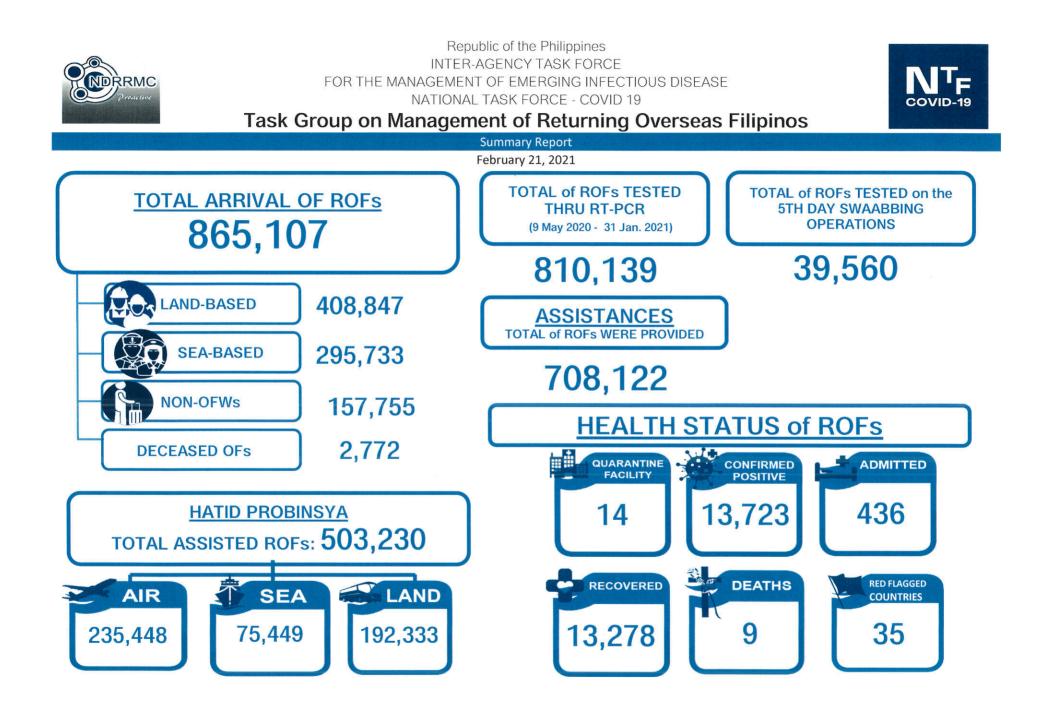

**Members:** DND, DOTr, DOLE, DILG, DFA, DOT, DSWD, DOH, OCD, OWWA, BOQ, CAAP, MARINA, PCG, PNP and AFP

**ARRIVALS:** As of 19 February 2021, a total of <u>865,107</u> Returning Overseas Filipinos (ROFs) arrived at the NAIA Terminals 1, 2, and 3, Clark International Airport, Mactan-Cebu International Airport, South Harbor, Subic, Bataan, and Zamboanga Port. Of which, <u>408,847</u> are land-based OFWs, <u>295,733</u> are sea-based OFWs and <u>157,755</u> are Non-OFWs.

A total of <u>2,772</u> deceased OFs had arrived in the country from 01 July – 20 February 2021. Of which, <u>389</u> died due to COVID-19.

TESTING: From May 9, 2020 to 31 January 2021, a total of 810,134 ROFs were tested thru RT-PCR.

5<sup>TH</sup> DAY OF SWABBING: As of 19 February 2021, a total of <u>39,560</u> Returning Overseas Filipinos (ROFs) were tested thru RT-PCR on the 5<sup>th</sup> day of their quarantine period. Of which, <u>22,671</u> were tested by PCG, <u>5,695</u> were tested by BOQ, <u>4,419</u> were tested by Detoxicare, <u>4,547</u> were tested by PADL, and <u>2,228</u> were tested by PrimeCare.

**QUARANTINE**: As of 20 February 2021, a total of <u>13,723</u> ROFs were confirmed positive with COVID-19. Of which, <u>436</u> are admitted at <u>14</u> quarantine facilities, <u>13,278</u> were able to recover and <u>9</u> died.

As of 31 December 2020, a total of <u>243</u> Non-OFWs under quarantine in <u>2</u> Accommodation Establishments (AEs) in Batangas.

**DEPARTURES**: As of 19 February 2021, TG-MROF was able to assist <u>503,230</u> ROFs back to their home provinces. Of which, <u>192,333</u> were assisted by land, <u>235,448</u> by air, and <u>75,449</u> by sea.