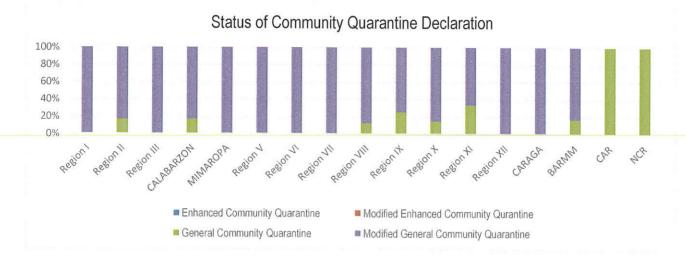

## PREVENT

PREVENT enables to change mindsets and behaviors to advocate for a shared responsibility in ensuring compliance to minimum public health standards and protocols and address stigma and division in the communities, workplaces, schools. To implement the PREVENT strategy, community quarantine declarations are made in various localities, enforcing stricter regulations and disease preventive measures particular for areas with high cases. Status of community quarantine declarations is summarized as follows:

# Community Quarantine Declaration per LGU As of 21 February 2021

| PROVINCE/ CHARTERED CITY /<br>MUNICIPALITY | COMMUNITY QUARANTINE<br>DECLARATION<br>(ECQ, MECQ, GCQ, MGCQ) | EFFECTIVITY DATE      |
|--------------------------------------------|---------------------------------------------------------------|-----------------------|
| NCR                                        |                                                               |                       |
| Caloocan                                   | GCQ                                                           | 01-28 February 2021   |
| Malabon                                    | GCQ                                                           | 01-28 February 2021   |
| Navotas                                    | GCQ                                                           | 01-28 February 2021   |
| Valenzuela                                 | GCQ                                                           | 01-28 February 2021   |
| Pasig                                      | GCQ                                                           | 01-28 February 2021   |
| Pateros                                    | GCQ                                                           | 01-28 February 2021   |
| Marikina                                   | GCQ                                                           | 01-28 February 2021   |
| Taguig                                     | GCQ                                                           | 01-28 February 2021   |
| Quezon City                                | GCQ                                                           | 01-28 February 2021   |
| Manila                                     | GCQ                                                           | 01-28 February 2021   |
| Makati                                     | GCQ                                                           | 01-28 February 2021   |
| Mandaluyong                                | GCQ                                                           | 01-28 February 2021   |
| San Juan                                   | GCQ                                                           | 01-28 February 2021   |
| Muntinlupa                                 | GCQ                                                           | 01-28 February 2021   |
| Paranaque                                  | GCQ                                                           | 01-28 February 2021   |
| Las Pinas                                  | GCQ                                                           | 01-28 February 2021   |
| Pasay                                      | GCQ                                                           | 01-28 February 2021   |
| CAR                                        |                                                               |                       |
| Abra                                       | GCQ                                                           | 01-28 February 2021   |
| Арауао                                     | GCQ                                                           | 01-28 February 2021   |
| Benguet                                    | GCQ                                                           | 01-28 February 2021   |
| lfugao                                     | GCQ                                                           | 01-28 February 2021   |
| Kalinga                                    | GCQ                                                           | 01-28 February 2021   |
| Mt. Province                               | GCQ                                                           | 01-28 February 2021   |
| Baguio City                                | GCQ                                                           | 01-28 February 2021   |
| Region I                                   | 000                                                           |                       |
| La Union                                   | MGCQ                                                          | 01-28 February 2021   |
| Pangasinan                                 | MGCQ                                                          | 01-28 February 2021   |
| lloco Sur                                  | MGCQ                                                          | 01-28 February 2021   |
| llocos Norte                               | MGCQ                                                          | •                     |
|                                            |                                                               | 01-28 February 2021   |
| Dagupan City                               | MGCQ                                                          | 01-28 February 2021   |
| Region II<br>Batanes                       | MCCO                                                          | 01.29 Estructure 2024 |
|                                            | MGCQ                                                          | 01-28 February 2021   |
| Cagayan                                    | MGCQ                                                          | 01-28 February 2021   |
| Isabela                                    | MGCQ                                                          | 01-28 February 2021   |
| Santiago City                              | GCQ                                                           | 01-28 February 2021   |
| Quirino                                    | MGCQ                                                          | 01-28 February 2021   |
| Nueva Vizcaya                              | MGCQ                                                          | 01-28 February 2021   |
| Region III                                 |                                                               |                       |
| Aurora                                     | MGCQ                                                          | 01-28 February 2021   |
| Bataan                                     | MGCQ                                                          | 01-28 February 2021   |
| Bulacan                                    | MGCQ                                                          | 01-28 February 2021   |
| Nueva Ecija                                | MGCQ                                                          | 01-28 February 2021   |
| Pampanga                                   | MGCQ                                                          | 01-28 February 2021   |

| Tarlac               | MGCQ | 01-28 February 2021 |
|----------------------|------|---------------------|
| Zambales             | MGCQ | 01-28 February 2021 |
| Angeles City         | MGCQ | 01-28 February 2021 |
| Olongapo City        | MGCQ | 01-28 February 2021 |
| CALABARZON           | MOOQ |                     |
| Cavite               | MGCQ | 01-28 February 2021 |
| Laguna               | MGCQ | 01-28 February 2021 |
| Batangas             | GCQ  | 01-28 February 2021 |
| Rizal                | MGCQ | 01-28 February 2021 |
| Quezon               | MGCQ | 01-28 February 2021 |
| Lucena City          | MGCQ | 01-28 February 2021 |
| MIMAROPA             | mood |                     |
| Oriental Mindoro     | MGCQ | 01-28 February 2021 |
| Occidental Mindoro   | MGCQ | 01-28 February 2021 |
| Marinduque           | MGCQ | 01-28 February 2021 |
| Rombion              | MGCQ | 01-28 February 2021 |
| Palawan              | MGCQ | 01-28 February 2021 |
| Puerto Princesa City | MGCQ | 01-28 February 2021 |
| Region V             |      |                     |
| Albay                | MGCQ | 01-28 February 2021 |
| Camarines Norte      | MGCQ | 01-28 February 2021 |
| Camarines Sur        | MGCQ | 01-28 February 2021 |
| Naga City            | MGCQ | 01-28 February 2021 |
| Catanduanes          | MGCQ | 01-28 February 2021 |
| Masbate              | MGCQ | 01-28 February 2021 |
| Sosorgon             | MGCQ | 01-28 February 2021 |
| Region VI            | mood |                     |
| Aklan                | MGCQ | 01-28 February 2021 |
| Antique              | MGCQ | 01-28 February 2021 |
| Capiz                | MGCQ | 01-28 February 2021 |
| Guimaras             | MGCQ | 01-28 February 2021 |
| lloilo               | MGCQ | 01-28 February 2021 |
| Iloilo City          | MGCQ | 01-28 February 2021 |
| Negros Occidental    | MGCQ | 01-28 February 2021 |
| Bacolod City         | MGCQ | 01-28 February 2021 |
| Region VII           |      |                     |
| Bohol                | MGCQ | 01-28 February 2021 |
| Cebu                 | MGCQ | 01-28 February 2021 |
| Cebu City            | MGCQ | 01-28 February 2021 |
| Lapulapu City        | MGCQ | 01-28 February 2021 |
| Mandaue City         | MGCQ | 01-28 February 2021 |
| Negros Oriental      | MGCQ | 01-28 February 2021 |
| Siquijor             | MGCQ | 01-28 February 2021 |
| Region VIII          |      |                     |
| Leyte                | MGCQ | 01-28 February 2021 |
| Tacloban City        | GCQ  | 01-28 February 2021 |
| Southern Leyte       | MGCQ | 01-28 February 2021 |
| Biliran              | MGCQ | 01-28 February 2021 |
| Samar                | MGCQ | 01-28 February 2021 |
| Eastern Samar        | MGCQ | 01-28 February 2021 |
| Northern Samar       | MGCQ | 01-28 February 2021 |
| Ormoc City           | MGCQ | 01-28 February 2021 |
| Onnoc Ony            |      | 01-201 EDiudiy 2021 |

| Region IX           |      |                     |
|---------------------|------|---------------------|
| Zamboanga Del Norte | MGCQ | 01-28 February 2021 |
| Zamboanga Del Sur   | MGCQ | 01-28 February 2021 |
| Zamboanga Sibugay   | GCQ  | 01-28 February 2021 |
| Zamboanga City      | MGCQ | 01-28 February 2021 |
| Region X            |      |                     |
| Bukidnon            | MGCQ | 01-28 February 2021 |
| Camiguin            | MGCQ | 01-28 February 2021 |
| Lanao del Norte     | MGCQ | 01-28 February 2021 |
| lligan City         | GCQ  | 01-28 February 2021 |
| Misamis Occidental  | MGCQ | 01-28 February 2021 |
| Misamis Oriental    | MGCQ | 01-28 February 2021 |
| Cagayan de Oro City | MGCQ | 01-28 February 2021 |
| Region XI           |      |                     |
| Davao del Norte     | GCQ  | 01-28 February 2021 |
| Davao del Sur       | MGCQ | 01-28 February 2021 |
| Davao City          | GCQ  | 01-28 February 2021 |
| Davao de Oro        | MGCQ | 01-28 February 2021 |
| Davao Occidental    | MGCQ | 01-28 February 2021 |
| Davao Oriental      | MGCQ | 01-28 February 2021 |
| Region XII          |      |                     |
| North Cotabato      | MGCQ | 01-28 February 2021 |
| Sarangani           | MGCQ | 01-28 February 2021 |
| South Cotabato      | MGCQ | 01-28 February 2021 |
| Sultan Kudarat      | MGCQ | 01-28 February 2021 |
| General Santos City | MGCQ | 01-28 February 2021 |
| CARAGA              |      |                     |
| Agusan del Norte    | MGCQ | 01-28 February 2021 |
| Butuan City         | MGCQ | 01-28 February 2021 |
| Agusan del Sur      | MGCQ | 01-28 February 2021 |
| Surigao del Norte   | MGCQ | 01-28 February 2021 |
| Surigao del Sur     | MGCQ | 01-28 February 2021 |
| Dinagat Islands     | MGCQ | 01-28 February 2021 |
| BARMM               |      |                     |
| Maguindanao         | MGCQ | 01-28 February 2021 |
| Cotabato City       | MGCQ | 01-28 February 2021 |
| Lanao del Sur       | GCQ  | 01-28 February 2021 |
| Basilan             | MGCQ | 01-28 February 2021 |
| Sulu                | MGCQ | 01-28 February 2021 |
| Tawi-Tawi           | MGCQ | 01-28 February 2021 |

Source: Memo from the Executive Secretary on Community Quarantine Classification dated 29 January 2021