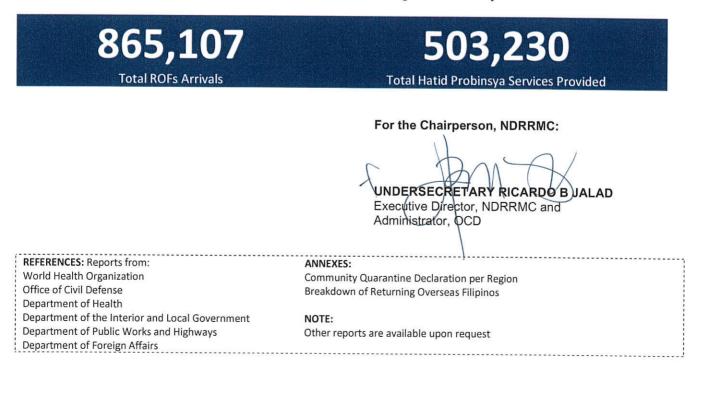

# MANAGEMENT OF RETURNING OVERSEAS FILIPINOS

Returning Overseas Filipinos are provided with assistance by facilitating their arrival from different points of origin abroad until their return to their respective homes, and attend to their medical and social needs, in order to give them comfort, ensure their safety, and prevent the spread of COVID-19. The following is the summary of ROFs

As of 31 December 2020, a total of <u>243</u> Non-OFWs under quarantine in <u>2</u> Accommodation Establishments (AEs) in Batangas.

**DEPARTURES**: As of 19 February 2021, TG-MROF was able to assist <u>503,230</u> ROFs back to their home provinces. Of which, <u>192,333</u> were assisted by land, <u>235,448</u> by air, and <u>75,449</u> by sea.