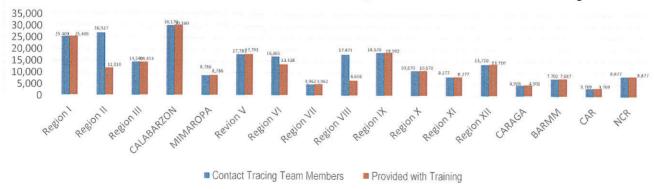

# DETECT

DETECT entails active screening of those presenting with signs and symptoms of COVID-19 in the community as well as other disease surveillance activities. For this purpose, contact tracing teams have been organized and provided with appropriate training. Summary is as follows:

## Status of Contact Tracing Team Members Organized and Provided with Training

The overall results of contact tracing are summarized as follows:

Also, part of DETECT strategy is the enhancement of the COVID-19 testing capacities of the country. For this purpose, testing laboratories are setup and provided with appropriate licensing. The summary is as follows: