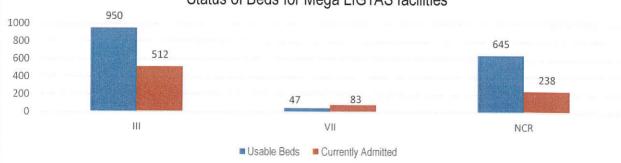

Aside from the TTMFs, Mega LIGTAS facilities have also been established. The summary of occupancies for the Mega LIGTAS facilities is as follows:

## Status of Beds for Mega LIGTAS facilities