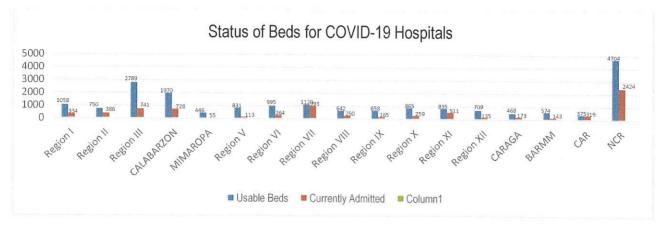

# TREAT

For the TREAT strategy, One Hospital Command has been established to facilitate centralized referral system. Further, wards, isolation and intensive care units are in operation to provide treatment services for COVID-19 positives. The occupancy rate for all beds dedicated to COVID-19 (Ward, Isolation, Intensive Care) among reporting hospitals is summarized as follows.