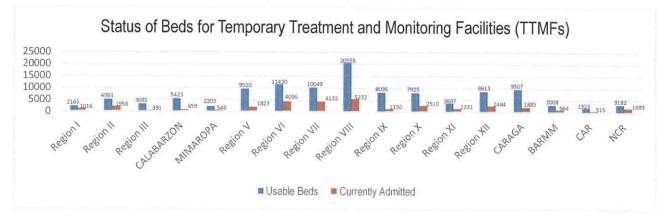

## ISOLATE

Isolate involves implementation of measures to separate those identified as exposed and confirmed cases and provide medical interventions to further prevent the spread of the disease. This strategy involves setting up of Temporary Treatment and Monitoring Facilities (TTMFs). The summary of TTMFs established is as follows: