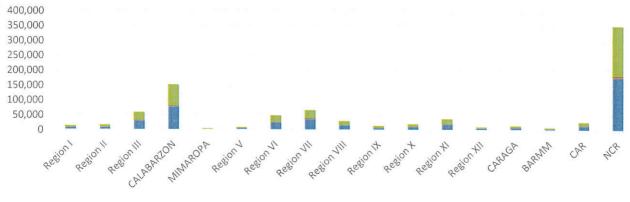

REPUBLIC OF THE PHILIPPINES NATIONAL DISASTER RISK REDUCTION AND MANAGEMENT COUNCIL



National Disaster Risk Reduction and Management Center, Camp Aguinaldo, Quezon City, Philippines

### NATIONAL TASK FORCE

**CORONAVIRUS DISEASE-2019** 

# SITUATIONAL REPORT NO. 327

Issued on 1200H, 22 February 2021 Report Coverage: 21 February 2021

**GLOBAL SITUATION** 



# PHILIPPINE SITUATION

|              | TOTAL   | NEW    | REMARKS                  |
|--------------|---------|--------|--------------------------|
| TOTAL CASES  | 563,456 | +2,288 |                          |
| ACTIVE CASES | 28,488  | +1,103 |                          |
| DEATHS       | 12,094  | +6     | 2.15% Case Fatality Rate |
| RECOVERIES   | 522,874 | +33    | 92.8% Case Recovery Rate |

Summary of Cases per Region



Confirmed Deaths Recoveries

# P-D-I-T-R STRATEGY

With reference to the National Action Plan (NAP) for COVID-19, the National Task Force is intensifying efforts to PREVENT the spread of the COVID-19, TEST individuals and communities, ISOLATE those that are identified to be confirmed cases, TREAT and provide with appropriate health care, and REINTEGRATE them back to the community.

## PREVENT

PREVENT enables to change mindsets and behaviors to advocate for a shared responsibility in ensuring compliance to minimum public health standards and protocols and address stigma and division in the communities, workplaces, schools. To implement the PREVENT strategy, community quarantine declarations are made in various localities, enforcing stricter regulations and disease preventive measures par