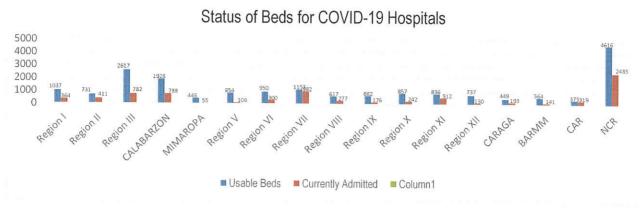

## TREAT

For the TREAT strategy, One Hospital Command has been established to facilitate centralized referral system. Further, wards, isolation and intensive care units are in operation to provide treatment services for COVID-19 positives. The occupancy rate for all beds dedicated to COVID-19 (Ward, Isolation, Intensive Care) among reporting hospitals is summarized as follows.