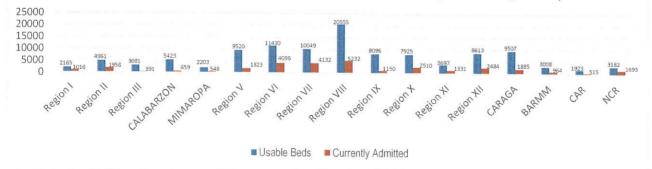

Aside from the TTMFs, Mega LIGTAS facilities have also been established. The summary of occupancies for the Mega LIGTAS facilities is as follows:

### Status of Beds for Mega LIGTAS facilities