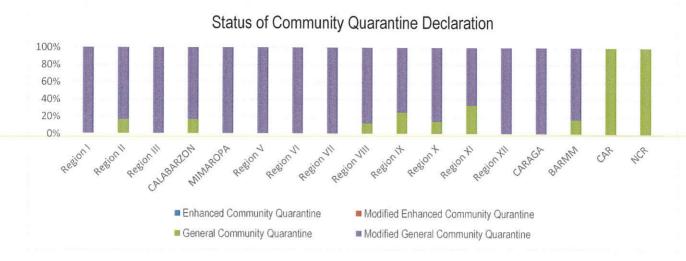

## PREVENT

PREVENT enables to change mindsets and behaviors to advocate for a shared responsibility in ensuring compliance to minimum public health standards and protocols and address stigma and division in the communities, workplaces, schools. To implement the PREVENT strategy, community quarantine declarations are made in various localities, enforcing stricter regulations and disease preventive measures particular for areas with high cases. Status of community quarantine declarations is summarized as follows:

## Community Quarantine Declaration per LGU As of 22 February 2021

| PROVINCE/ CHARTERED CITY /<br>MUNICIPALITY | COMMUNITY QUARANTINE<br>DECLARATION<br>(ECQ, MECQ, GCQ, MGCQ) | EFFECTIVITY DATE    |
|--------------------------------------------|---------------------------------------------------------------|---------------------|
| NCR                                        |                                                               |                     |
| Caloocan                                   | GCQ                                                           | 01-28 February 2021 |
| Malabon                                    | GCQ                                                           | 01-28 February 2021 |
| Navotas                                    | GCQ                                                           | 01-28 February 2021 |
| Valenzuela                                 | GCQ                                                           | 01-28 February 2021 |
| Pasig                                      | GCQ                                                           | 01-28 February 2021 |
| Pateros                                    | GCQ                                                           | 01-28 February 2021 |
| Marikina                                   | GCQ                                                           | 01-28 February 2021 |
| Taguig                                     | GCQ                                                           | 01-28 February 2021 |
| Quezon City                                | GCQ                                                           | 01-28 February 2021 |
| Manila                                     | GCQ                                                           | 01-28 February 2021 |
| Makati                                     | GCQ                                                           | 01-28 February 2021 |
| Mandaluyong                                | GCQ                                                           | 01-28 February 2021 |
| San Juan                                   | GCQ                                                           | 01-28 February 2021 |
| Muntinlupa                                 | GCQ                                                           | 01-28 February 2021 |
| Paranaque                                  | GCQ                                                           | 01-28 February 2021 |
| Las Pinas                                  | GCQ                                                           | 01-28 February 2021 |
| Pasay                                      | GCQ                                                           | 01-28 February 2021 |
| CAR                                        |                                                               |                     |
| Abra                                       | GCQ                                                           | 01-28 February 2021 |
| Арауао                                     | GCQ                                                           | 01-28 February 2021 |
| Benguet                                    | GCQ                                                           | 01-28 February 2021 |
| lfugao                                     | GCQ                                                           | 01-28 February 2021 |
| Kalinga                                    | GCQ                                                           | 01-28 February 2021 |
| Mt. Province                               | GCQ                                                           | 01-28 February 2021 |
| Baguio City                                | GCQ                                                           | 01-28 February 2021 |
| Region I                                   |                                                               |                     |
| La Union                                   | MGCQ                                                          | 01-28 February 2021 |
| Pangasinan                                 | MGCQ                                                          | 01-28 February 2021 |
| lloco Sur                                  | MGCQ                                                          | 01-28 February 2021 |
| Ilocos Norte                               | MGCQ                                                          | 01-28 February 2021 |
| Dagupan City                               | MGCQ                                                          | 01-28 February 2021 |
| Region II                                  |                                                               |                     |
| Batanes                                    | MGCQ                                                          | 01-28 February 2021 |
| Cagayan                                    | MGCQ                                                          | 01-28 February 2021 |
| Isabela                                    | MGCQ                                                          | 01-28 February 2021 |
| Santiago City                              | GCQ                                                           | 01-28 February 2021 |
| Quirino                                    | MGCQ                                                          | 01-28 February 2021 |
| Nueva Vizcaya                              | MGCQ                                                          | 01-28 February 2021 |
| Region III                                 | mooq                                                          |                     |
| Aurora                                     | MGCQ                                                          | 01-28 February 2021 |
| Bataan                                     | MGCQ                                                          | 01-28 February 2021 |
| Bulacan                                    | MGCQ                                                          | 01-28 February 2021 |
|                                            |                                                               |                     |
| Nueva Ecija                                | MGCQ                                                          | 01-28 February 2021 |

Source: Memo from the Executive Secretary on Community Quarantine Classification dated 29 January 2021