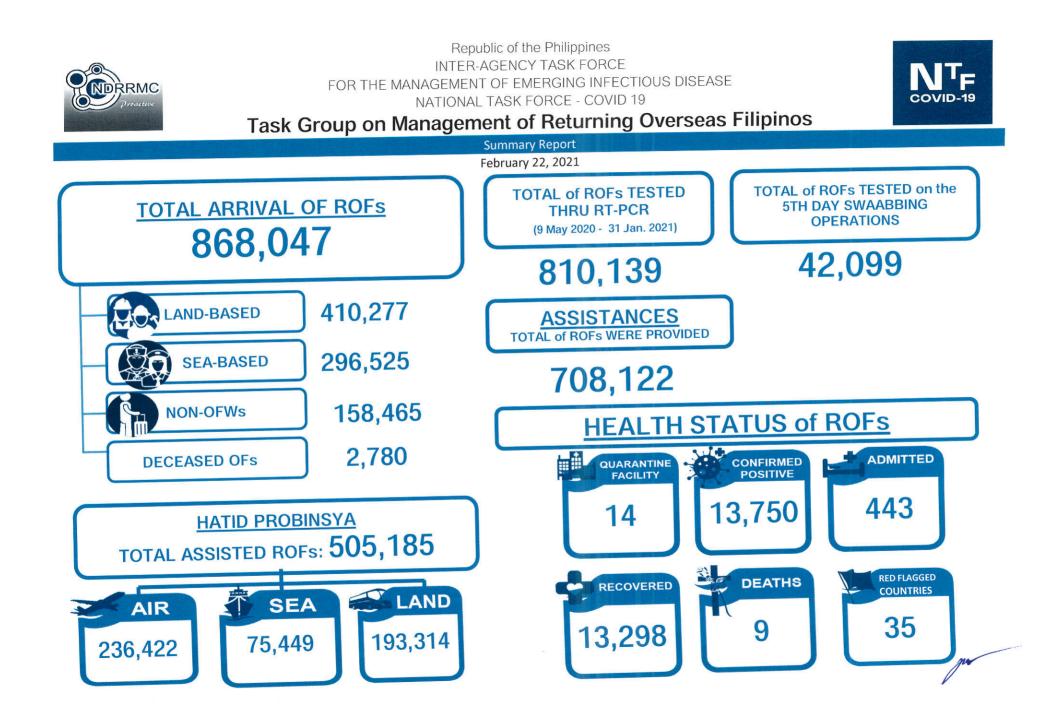

**Members:** DND, DOTr, DOLE, DILG, DFA, DOT, DSWD, DOH, OCD, OWWA, BOQ, CAAP, MARINA, PCG, PNP and AFP

**ARRIVALS:** As of 20 February 2021, a total of <u>868,047</u> Returning Overseas Filipinos (ROFs) arrived at the NAIA Terminals 1, 2, and 3, Clark International Airport, Mactan-Cebu International Airport, South Harbor, Subic, Bataan, and Zamboanga Port. Of which, <u>410,277</u> are land-based OFWs, <u>296,525</u> are sea-based OFWs and <u>158,465</u> are Non-OFWs.

A total of <u>2,780</u> deceased OFs had arrived in the country from 01 July – 21 February 2021. Of which, <u>390</u> died due to COVID-19.

TESTING: From May 9, 2020 to 31 January 2021, a total of 810,134 ROFs were tested thru RT-PCR.

5<sup>TH</sup> DAY OF SWABBING: As of 20 February 2021, a total of <u>42,099</u> Returning Overseas Filipinos (ROFs) were tested thru RT-PCR on the 5<sup>th</sup> day of their quarantine period. Of which, <u>24,178</u> were tested by PCG, <u>5,902</u> were tested by BOQ, <u>4,914</u> were tested by Detoxicare, <u>4,877</u> were tested by PADL, and <u>2,228</u> were tested by PrimeCare.

**QUARANTINE**: As of 21 February 2021, a total of <u>13,750</u> ROFs were confirmed positive with COVID-19. Of which, <u>443</u> are admitted at <u>14</u> quarantine facilities, <u>13,298</u> were able to recover and <u>9</u> died.