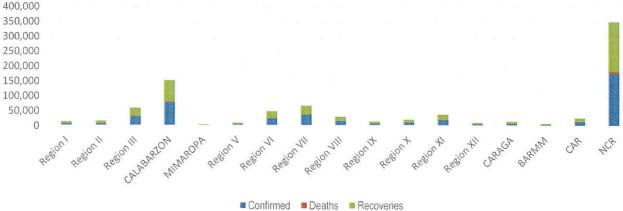

# PHILIPPINE SITUATION

|              | TOTAL   | NEW    | REMARKS                  |
|--------------|---------|--------|--------------------------|
| TOTAL CASES  | 564,865 | +1,414 |                          |
| ACTIVE CASES | 29,817  | +1,267 |                          |
| DEATHS       | 12,107  | +16    | 2.14% Case Fatality Rate |
| RECOVERIES   | 522,941 | +72    | 92.6% Case Recovery Rate |