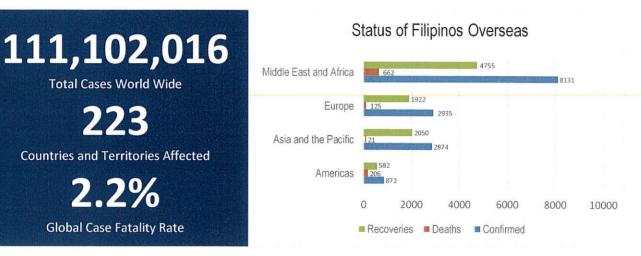

# CORONAVIRUS DISEASE-2019 SITUATIONAL REPORT NO. 328

Issued on 1200H, 23 February 2021 Report Coverage: 22 February 2021

**GLOBAL SITUATION** 

# MANAGEMENT OF RETURNING OVERSEAS FILIPINOS

Returning Overseas Filipinos are provided with assistance by facilitating their arrival from different points of origin abroad until their return to their respective homes, and attend to their medical and social needs, in order to give them comfort, ensure their safety, and prevent the spread of COVID-19. The following is the summary of ROFs

**Members:** DND, DOTr, DOLE, DILG, DFA, DOT, DSWD, DOH, OCD, OWWA, BOQ, CAAP, MARINA, PCG, PNP and AFP

**ARRIVALS:** As of 20 February 2021, a total of <u>868,047</u> Returning Overseas Filipinos (ROFs) arrived at the NAIA Terminals 1, 2, and 3, Clark International Airport, Mactan-Cebu International Airport, South Harbor, Subic, Bataan, and Zamboanga Port. Of which, <u>410,277</u> are land-based OFWs, <u>296,525</u> are sea-based OFWs and <u>158,465</u> are Non-OFWs.