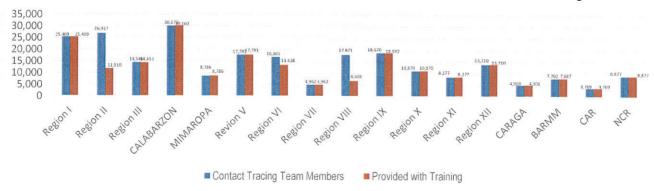

## DETECT

DETECT entails active screening of those presenting with signs and symptoms of COVID-19 in the community as well as other disease surveillance activities. For this purpose, contact tracing teams have been organized and provided with appropriate training. Summary is as follows:

### Status of Contact Tracing Team Members Organized and Provided with Training

The overall results of contact tracing are summarized as follows:

Also, part of DETECT strategy is the enhancement of the COVID-19 testing capacities of the country. For this purpose, testing laboratories are setup and provided with appropriate licensing. The summary is as follows: