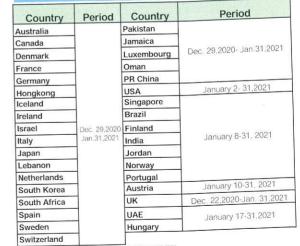

**RETURNING FILIPINOS (REFs) from SABAH:** As of 30 September 2020, a total of <u>1,963</u> REFs from Sabah arrived in the country and were assisted to go back in their home provinces.

**TRAVEL BANNED COUNTRIES:** As of 15 January 2021, Philippines bans entry by foreign nationals from **35 countries** due to concerns over COVID-19 variant.