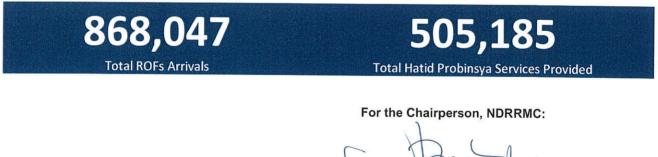

**Members:** DND, DOTr, DOLE, DILG, DFA, DOT, DSWD, DOH, OCD, OWWA, BOQ, CAAP, MARINA, PCG, PNP and AFP

**ARRIVALS:** As of 20 February 2021, a total of <u>868,047</u> Returning Overseas Filipinos (ROFs) arrived at the NAIA Terminals 1, 2, and 3, Clark International Airport, Mactan-Cebu International Airport, South Harbor, Subic, Bataan, and Zamboanga Port. Of which, <u>410,277</u> are land-based OFWs, <u>296,525</u> are sea-based OFWs and <u>158,465</u> are Non-OFWs.

As of 31 December 2020, a total of  $\underline{243}$  Non-OFWs under quarantine in  $\underline{2}$  Accommodation Establishments (AEs) in Batangas.

**DEPARTURES**: As of 20 February 2021, TG-MROF was able to assist <u>505,185</u> ROFs back to their home provinces. Of which, <u>193,314</u> were assisted by land, <u>236,422</u> by air, and <u>75,449</u> by sea.