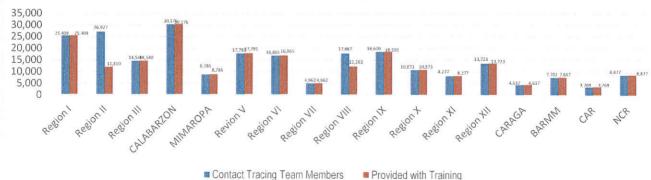

### DETECT

DETECT entails active screening of those presenting with signs and symptoms of COVID-19 in the community as well as other disease surveillance activities. For this purpose, contact tracing teams have been organized and provided with appropriate training. Summary is as follows:

#### Status of Contact Tracing Team Members Organized and Provided with Training

The overall results of contact tracing are summarized as follows:

Also, part of DETECT strategy is the enhancement of the COVID-19 testing capacities of the country. For this purpose, testing laboratories are setup and provided with appropriate licensing. The summary is as follows: