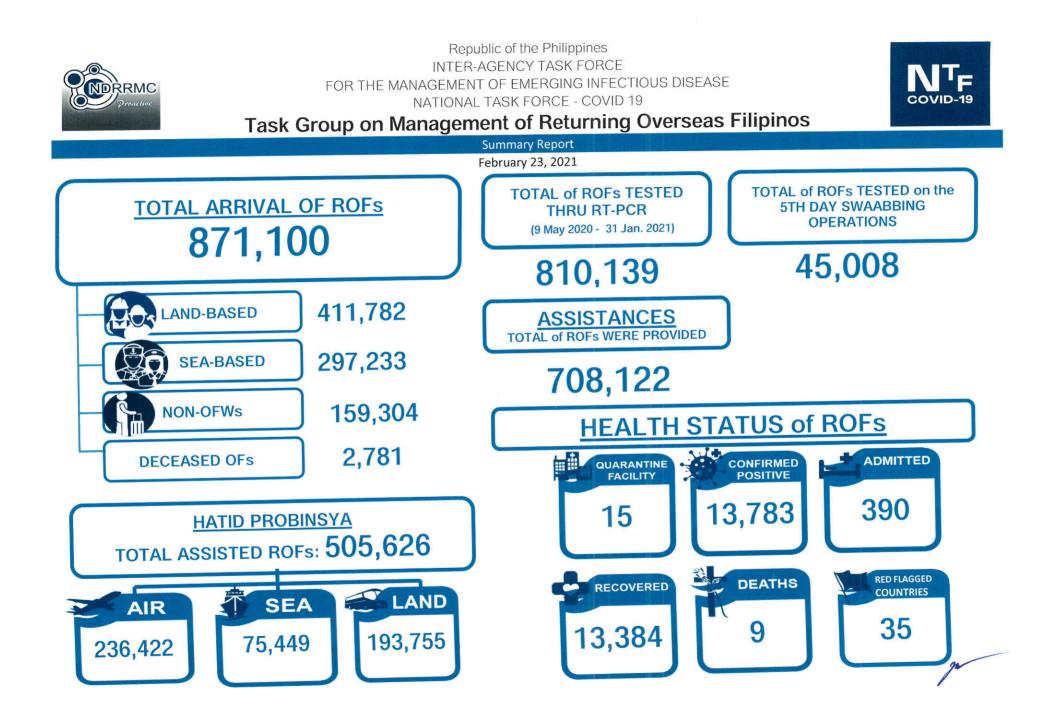

**Members:** DND, DOTr, DOLE, DILG, DFA, DOT, DSWD, DOH, OCD, OWWA, BOQ, CAAP, MARINA, PCG, PNP and AFP

**ARRIVALS:** As of 21 February 2021, a total of <u>871,100</u> Returning Overseas Filipinos (ROFs) arrived at the NAIA Terminals 1, 2, and 3, Clark International Airport, Mactan-Cebu International Airport, South Harbor, Subic, Bataan, and Zamboanga Port. Of which, <u>411,782</u> are land-based OFWs, <u>297,233</u> are sea-based OFWs and <u>159,304</u> are Non-OFWs.

A total of <u>2,781</u> deceased OFs had arrived in the country from 01 July – 22 February 2021. Of which, <u>390</u> died due to COVID-19.

TESTING: From May 9, 2020 to 31 January 2021, a total of 810,134 ROFs were tested thru RT-PCR.

5<sup>TH</sup> DAY OF SWABBING: As of 21 February 2021, a total of <u>45,008</u> Returning Overseas Filipinos (ROFs) were tested thru RT-PCR on the 5<sup>th</sup> day of their quarantine period. Of which, <u>26,203</u> were tested by PCG, <u>6,066</u> were tested by BOQ, <u>5,144</u> were tested by Detoxicare, <u>5,207</u> were tested by PADL, and <u>2,388</u> were tested by PrimeCare.

**QUARANTINE**: As of 22 February 2021, a total of <u>13,783</u> ROFs were confirmed positive with COVID-19. Of which, <u>390</u> are admitted at <u>15</u> quarantine facilities, <u>13,384</u> were able to recover and <u>9</u> died.

As of 31 December 2020, a total of  $\underline{243}$  Non-OFWs under quarantine in  $\underline{2}$  Accommodation Establishments (AEs) in Batangas.

**DEPARTURES**: As of 20 February 2021, TG-MROF was able to assist <u>505,626</u> ROFs back to their home provinces. Of which, <u>193,755</u> were assisted by land, <u>236,422</u> by air, and <u>75,449</u> by sea.

**ASSISTANCE**: As of 28 January 2021, a total of <u>708,122</u> OFWs were assisted thru OWWA. Of which, <u>269,495</u> were assisted through the "Hatid-sundo" Program, <u>412,037</u> through the "OFW Kalinga" Program, <u>7,123</u> were assisted through the "Tulong Marino" Program and <u>19,467</u> assistances to stranded OFWs in the region.