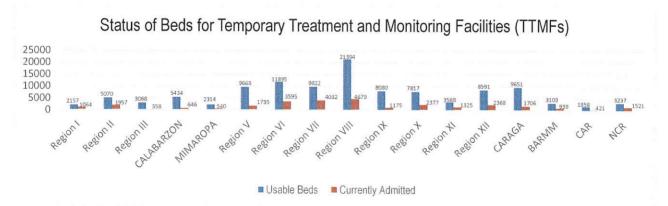

### ISOLATE

Isolate involves implementation of measures to separate those identified as exposed and confirmed cases and provide medical interventions to further prevent the spread of the disease. This strategy involves setting up of Temporary Treatment and Monitoring Facilities (TTMFs). The summary of TTMFs established is as follows: