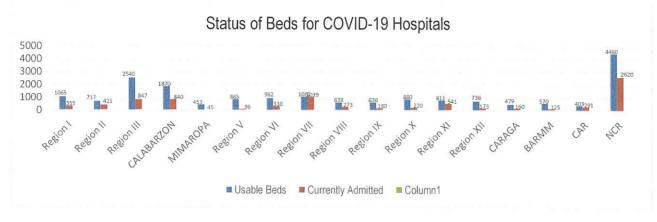

## TREAT

For the TREAT strategy, One Hospital Command has been established to facilitate centralized referral system. Further, wards, isolation and intensive care units are in operation to provide treatment services for COVID-19 positives. The occupancy rate for all beds dedicated to COVID-19 (Ward, Isolation, Intensive Care) among reporting hospitals is summarized as follows.