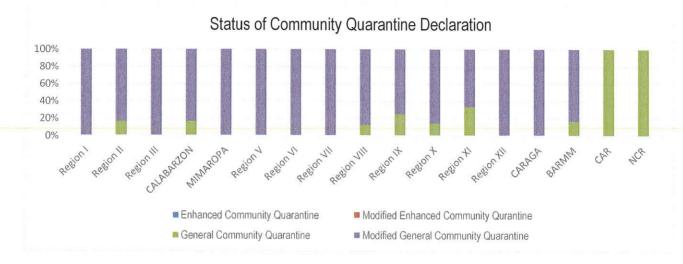

### PREVENT

PREVENT enables to change mindsets and behaviors to advocate for a shared responsibility in ensuring compliance to minimum public health standards and protocols and address stigma and division in the communities, workplaces, schools. To implement the PREVENT strategy, community quarantine declarations are made in various localities, enforcing stricter regulations and disease preventive measures particular for areas with high cases. Status of community quarantine declarations is summarized as follows:

### Community Quarantine Declaration per LGU As of 23 February 2021

|                  | DECLARATION<br>(ECQ, MECQ, GCQ, MGCQ) | EFFECTIVITY DATE    |  |  |
|------------------|---------------------------------------|---------------------|--|--|
| NCR              |                                       |                     |  |  |
| Caloocan         |                                       | 01-28 February 2021 |  |  |
| Malabon          |                                       | 01-28 February 2021 |  |  |
| Navotas          |                                       | 01-28 February 2021 |  |  |
| Valenzuela       |                                       | 01-28 February 2021 |  |  |
| Pasig            |                                       | 01-28 February 2021 |  |  |
| Pateros          |                                       | 01-28 February 2021 |  |  |
| Marikina         |                                       | 01-28 February 2021 |  |  |
| Taguig           |                                       | 01-28 February 2021 |  |  |
| Quezon City      | GCQ                                   | 01-28 February 2021 |  |  |
| Manila<br>Malati | GCQ                                   | 01-28 February 2021 |  |  |
| Makati           |                                       | 01-28 February 2021 |  |  |
| Mandaluyong      |                                       | 01-28 February 2021 |  |  |
| San Juan         |                                       | 01-28 February 2021 |  |  |
| Muntinlupa       | GCQ                                   | 01-28 February 2021 |  |  |
| Paranaque        |                                       | 01-28 February 2021 |  |  |
| Las Pinas        |                                       | 01-28 February 2021 |  |  |
| Pasay            | GCQ                                   | 01-28 February 2021 |  |  |
| CAR              |                                       |                     |  |  |
| Abra             | GCQ                                   | 01-28 February 2021 |  |  |
| Арауао           | GCQ                                   | 01-28 February 2021 |  |  |
| Benguet          | GCQ                                   | 01-28 February 2021 |  |  |
| fugao            | GCQ                                   | 01-28 February 2021 |  |  |
| Kalinga          | GCQ                                   | 01-28 February 2021 |  |  |
| Mt. Province     | GCQ                                   | 01-28 February 2021 |  |  |
| Baguio City      | GCQ                                   | 01-28 February 2021 |  |  |
| Region I         |                                       |                     |  |  |
| ₋a Union         | MGCQ                                  | 01-28 February 2021 |  |  |
| Pangasinan       | MGCQ                                  | 01-28 February 2021 |  |  |
| locos Sur        | MGCQ                                  | 01-28 February 2021 |  |  |
| locos Norte      | MGCQ                                  | 01-28 February 2021 |  |  |
| Dagupan City     | MGCQ                                  | 01-28 February 2021 |  |  |
| Region II        |                                       |                     |  |  |
| Batanes          | MGCQ                                  | 01-28 February 2021 |  |  |
| Cagayan          | MGCQ                                  | 01-28 February 2021 |  |  |
| sabela           | MGCQ                                  | 01-28 February 2021 |  |  |
| Santiago City    |                                       | 01-28 February 2021 |  |  |
| Quirino          | MGCQ                                  | 01-28 February 2021 |  |  |
| Nueva Vizcaya    | MGCQ                                  | 01-28 February 2021 |  |  |
| Region III       |                                       |                     |  |  |
| Aurora           | MGCQ                                  | 01-28 February 2021 |  |  |
| Bataan           | MGCQ                                  | 01-28 February 2021 |  |  |
| Bulacan          | MGCQ                                  | 01-28 February 2021 |  |  |
| Nueva Ecija      | MGCQ                                  | 01-28 February 2021 |  |  |