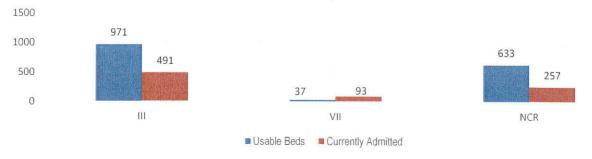

### ISOLATE

Isolate involves implementation of measures to separate those identified as exposed and confirmed cases and provide medical interventions to further prevent the spread of the disease. This strategy involves setting up of Temporary Treatment and Monitoring Facilities (TTMFs). The summary of TTMFs established is as follows: