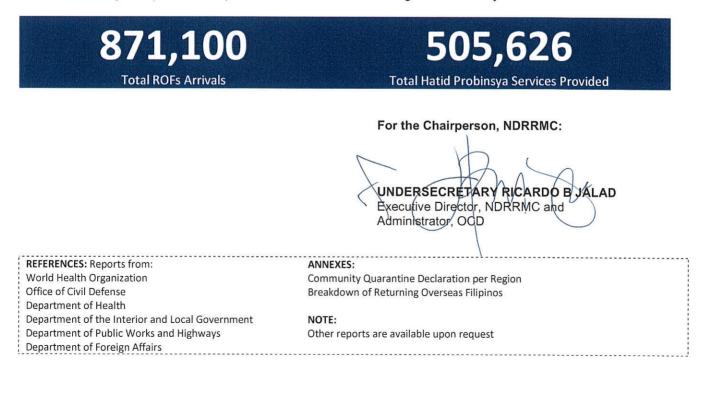

# MANAGEMENT OF RETURNING OVERSEAS FILIPINOS

Returning Overseas Filipinos are provided with assistance by facilitating their arrival from different points of origin abroad until their return to their respective homes, and attend to their medical and social needs, in order to give them comfort, ensure their safety, and prevent the spread of COVID-19. The following is the summary of ROFs

As of 31 December 2020, a total of  $\underline{243}$  Non-OFWs under quarantine in  $\underline{2}$  Accommodation Establishments (AEs) in Batangas.

**DEPARTURES**: As of 20 February 2021, TG-MROF was able to assist <u>505,626</u> ROFs back to their home provinces. Of which, <u>193,755</u> were assisted by land, <u>236,422</u> by air, and <u>75,449</u> by sea.