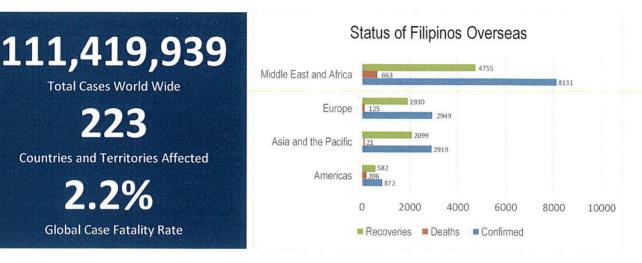

# MANAGEMENT OF RETURNING OVERSEAS FILIPINOS

Returning Overseas Filipinos are provided with assistance by facilitating their arrival from different points of origin abroad until their return to their respective homes, and attend to their medical and social needs, in order to give them comfort, ensure their safety, and prevent the spread of COVID-19. The following is the summary of ROFs

**Members:** DND, DOTr, DOLE, DILG, DFA, DOT, DSWD, DOH, OCD, OWWA, BOQ, CAAP, MARINA, PCG, PNP and AFP

**ARRIVALS:** As of 21 February 2021, a total of <u>871,100</u> Returning Overseas Filipinos (ROFs) arrived at the NAIA Terminals 1, 2, and 3, Clark International Airport, Mactan-Cebu International Airport, South Harbor, Subic, Bataan, and Zamboanga Port. Of which, <u>411,782</u> are land-based OFWs, <u>297,233</u> are sea-based OFWs and <u>159,304</u> are Non-OFWs.