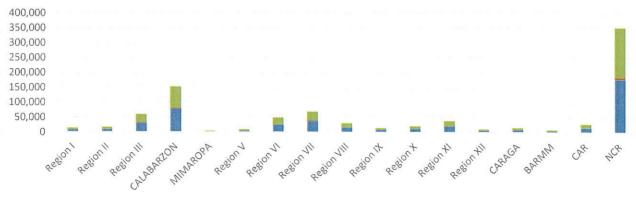

REPUBLIC OF THE PHILIPPINES NATIONAL DISASTER RISK REDUCTION AND MANAGEMENT COUNCIL



National Disaster Risk Reduction and Management Center, Camp Aguinaldo, Quezon City, Philippines

## NATIONAL TASK FORCE CORONAVIRUS DISEASE-2019 SITUATIONAL REPORT NO. 329

Issued on 1200H, 24 February 2021 Report Coverage: 23 February 2021

**GLOBAL SITUATION** 



# PHILIPPINE SITUATION

|              | TOTAL   | NEW    | REMARKS                  |
|--------------|---------|--------|--------------------------|
| TOTAL CASES  | 566,420 | +1,557 |                          |
| ACTIVE CASES | 30,970  | +1,727 |                          |
| DEATHS       | 12,129  | +22    | 2.14% Case Fatality Rate |
| Recoveries   | 523,321 | +392   | 92.4% Case Recovery Rate |

Summary of Cases per Region



Confirmed Deaths Recoveries

# P-D-I-T-R STRATEGY

With reference to the National Action Plan (NAP) for COVID-19, the National Task Force is intensifying efforts to PREVENT the spread of the COVID-19, TEST individuals and communities, ISOLATE those that are identified to be confirmed cases, TREAT and provide with appropriate health care, and REINTEGRATE them back to the community.

### PREVENT

PREVENT enables to change mindsets and behaviors to advocate for a shared responsibility in ensuring compliance to minimum public health standards and protocols and address stigma and division in the communities, workplaces, schools. To implement the PREVENT strategy, community quarantine declarations are made in various localities, enforcing stricter regulations and disease preventive measures pa