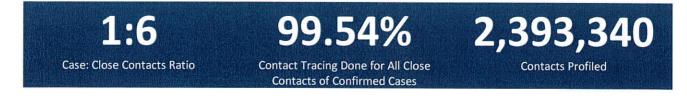

### DETECT

DETECT entails active screening of those presenting with signs and symptoms of COVID-19 in the community as well as other disease surveillance activities. For this purpose, contact tracing teams have been organized and provided with appropriate training. Summary is as follows:

#### Status of Contact Tracing Team Members Organized and Provided with Training

The overall results of contact tracing are summarized as follows:

Also, part of DETECT strategy is the enhancement of the COVID-19 testing capacities of the country. For this purpose, testing laboratories are setup and provided with appropriate licensing. The summary is as follows: