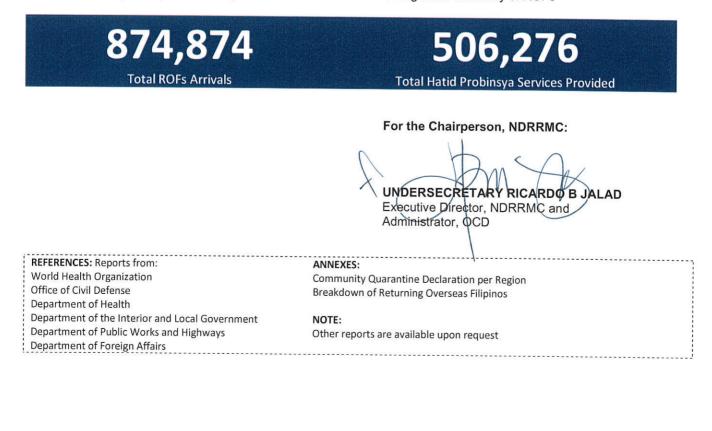

**Members:** DND, DOTr, DOLE, DILG, DFA, DOT, DSWD, DOH, OCD, OWWA, BOQ, CAAP, MARINA, PCG, PNP and AFP

**ARRIVALS:** As of 22 February 2021, a total of <u>874,874</u> Returning Overseas Filipinos (ROFs) arrived at the NAIA Terminals 1, 2, and 3, Clark International Airport, Mactan-Cebu International Airport, South Harbor, Subic, Bataan, and Zamboanga Port. Of which, <u>413,215</u> are land-based OFWs, <u>298,368</u> are sea-based OFWs and <u>160,489</u> are Non-OFWs.

As of 31 December 2020, a total of  $\underline{243}$  Non-OFWs under quarantine in  $\underline{2}$  Accommodation Establishments (AEs) in Batangas.

**DEPARTURES**: As of 22 February 2021, TG-MROF was able to assist <u>506,276</u> ROFs back to their home provinces. Of which, <u>194,405</u> were assisted by land, <u>236,422</u> by air, and <u>75,449</u> by sea.

**ASSISTANCE**: As of 28 January 2021, a total of <u>708,122</u> OFWs were assisted thru OWWA. Of which, <u>269,495</u> were assisted through the "Hatid-sundo" Program, <u>412,037</u> through the "OFW Kalinga" Program, <u>7,123</u> were assisted through the "Tulong Marino" Program and <u>19,467</u> assistances to stranded OFWs in the region.