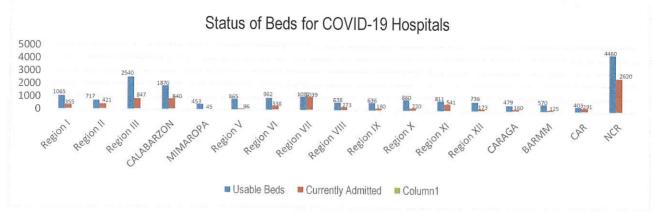

### TREAT

For the TREAT strategy, One Hospital Command has been established to facilitate centralized referral system. Further, wards, isolation and intensive care units are in operation to provide treatment services for COVID-19 positives. The occupancy rate for all beds dedicated to COVID-19 (Ward, Isolation, Intensive Care) among reporting hospitals is summarized as follows.