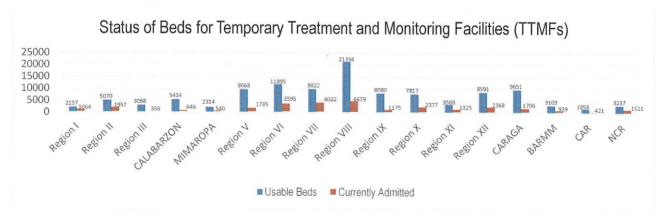

### ISOLATE

Isolate involves implementation of measures to separate those identified as exposed and confirmed cases and provide medical interventions to further prevent the spread of the disease. This strategy involves setting up of Temporary Treatment and Monitoring Facilities (TTMFs). The summary of TTMFs established is as follows: