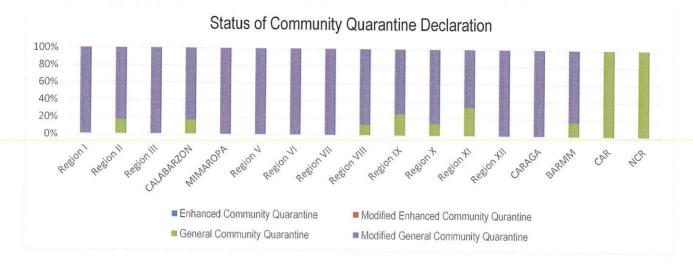

### PREVENT

PREVENT enables to change mindsets and behaviors to advocate for a shared responsibility in ensuring compliance to minimum public health standards and protocols and address stigma and division in the communities, workplaces, schools. To implement the PREVENT strategy, community quarantine declarations are made in various localities, enforcing stricter regulations and disease preventive measures particular for areas with high cases. Status of community quarantine declarations is summarized as follows: