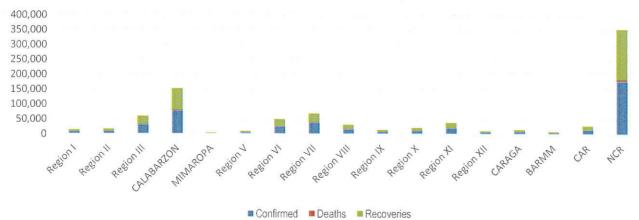

|
| 223                                                   | Asia and the Pacific 121 2099 |
|                                                       | Americas Americas 872         |
| Countries and Territories Affected                    | 0 2000 4000 6000 8000 10000   |
| Source: WHO COVID-19 Dashboard as of 25 February 2021 | Recoveries Deaths Confirmed   |

# PHILIPPINE SITUATION

|              | TOTAL   | NEW    | REMARKS                  |
|--------------|---------|--------|--------------------------|
| TOTAL CASES  | 568,680 | +2,269 |                          |
| ACTIVE CASES | 32,437  | +1,664 |                          |
| DEATHS       | 12,201  | +72    | 2.15% Case Fatality Rate |
| RECOVERIES   | 524,042 | +738   | 92.2% Case Recovery Rate |

Summary of Cases per Region



# P-D-I-T-R STRATEGY

With reference to the National Action Plan (NAP) for COVID-19, the National Task Force is intensifying efforts to PREVENT the spread of the COVID-19, TEST individuals and communities, ISOLATE those that are identified to be confirmed cases, TREAT and provide with appropriate health care, and REINTEGRATE them back to the community.

### PREVENT

PREVENT enables to change mindsets and behaviors to advocate for a shared responsibility in ensuring compliance to minimum public health standards and protocols and address stigma and division in the communities, workplaces, schools. To implement the PREVENT strategy, community quarantine declarations are made in various localities, enforcing stricter regulations and disease preventive measures particular for areas with high