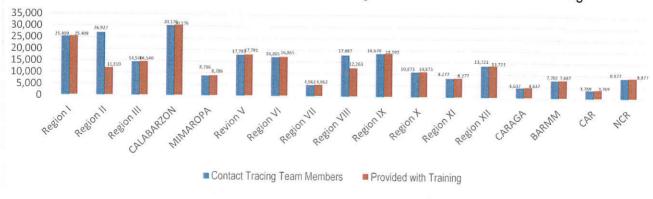

## DETECT

DETECT entails active screening of those presenting with signs and symptoms of COVID-19 in the community as well as other disease surveillance activities. For this purpose, contact tracing teams have been organized and provided with appropriate training. Summary is as follows:

### Status of Contact Tracing Team Members Organized and Provided with Training

The overall results of contact tracing are summarized as follows:

Also, part of DETECT strategy is the enhancement of the COVID-19 testing capacities of the country. For this purpose, testing laboratories are setup and provided with appropriate licensing. The summary is as follows: