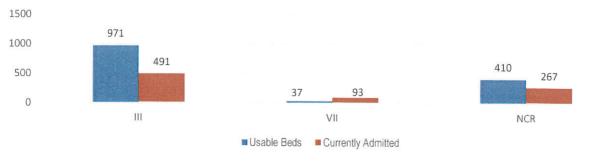

Aside from the TTMFs, Mega LIGTAS facilities have also been established. The summary of occupancies for the Mega LIGTAS facilities is as follows:

### Status of Beds for Mega LIGTAS facilities