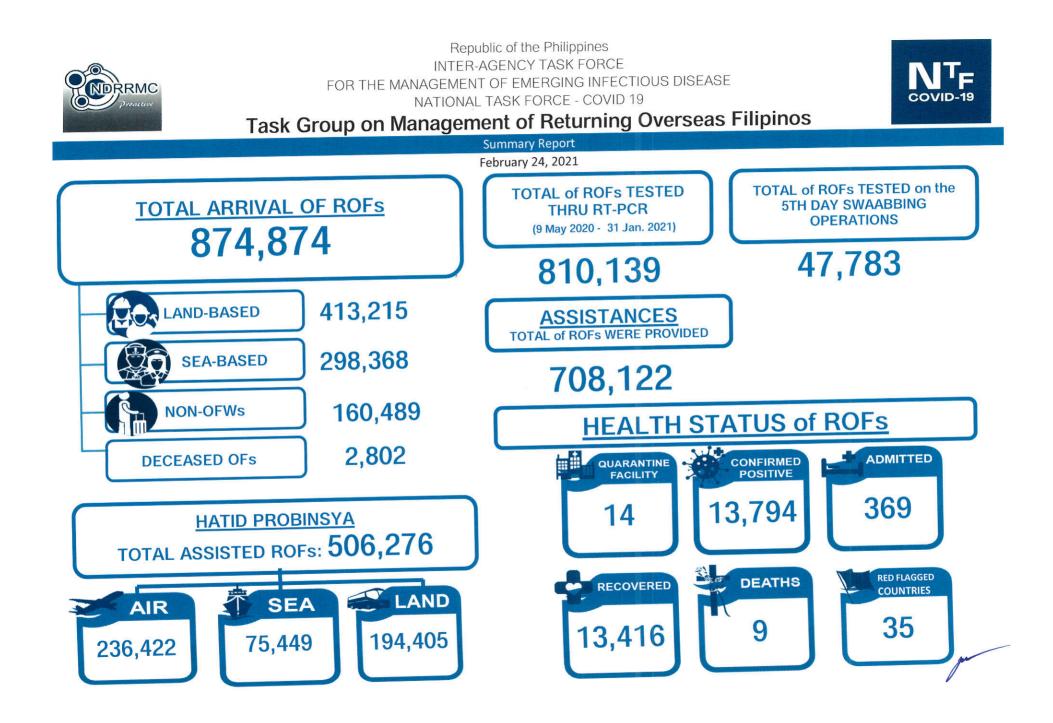

**Members:** DND, DOTr, DOLE, DILG, DFA, DOT, DSWD, DOH, OCD, OWWA, BOQ, CAAP, MARINA, PCG, PNP and AFP

**ARRIVALS:** As of 22 February 2021, a total of <u>874,874</u> Returning Overseas Filipinos (ROFs) arrived at the NAIA Terminals 1, 2, and 3, Clark International Airport, Mactan-Cebu International Airport, South Harbor, Subic, Bataan, and Zamboanga Port. Of which, <u>413,215</u> are land-based OFWs, <u>298,368</u> are sea-based OFWs and <u>160,489</u> are Non-OFWs.

A total of <u>2,802</u> deceased OFs had arrived in the country from 01 July – 23 February 2021. Of which, <u>393</u> died due to COVID-19.

TESTING: From May 9, 2020 to 31 January 2021, a total of 810,134 ROFs were tested thru RT-PCR.

5<sup>TH</sup> DAY OF SWABBING: As of 22 February 2021, a total of <u>47,783</u> Returning Overseas Filipinos (ROFs) were tested thru RT-PCR on the 5<sup>th</sup> day of their quarantine period. Of which, <u>28,004</u> were tested by PCG, <u>6,293</u> were tested by BOQ, <u>5,251</u> were tested by Detoxicare, <u>5,652</u> were tested by PADL, and <u>2,583</u> were tested by PrimeCare.

**QUARANTINE**: As of 23 February 2021, a total of <u>13,794</u> ROFs were confirmed positive with COVID-19. Of which, <u>369</u> are admitted at <u>14</u> quarantine facilities, <u>13,416</u> were able to recover and <u>9</u> died.

As of 31 December 2020, a total of  $\underline{243}$  Non-OFWs under quarantine in  $\underline{2}$  Accommodation Establishments (AEs) in Batangas.

**DEPARTURES**: As of 22 February 2021, TG-MROF was able to assist <u>506,276</u> ROFs back to their home provinces. Of which, <u>194,405</u> were assisted by land, <u>236,422</u> by air, and <u>75,449</u> by sea.

**ASSISTANCE**: As of 28 January 2021, a total of <u>708,122</u> OFWs were assisted thru OWWA. Of which, <u>269,495</u> were assisted through the "Hatid-sundo" Program, <u>412,037</u> through the "OFW Kalinga" Program, <u>7,123</u> were assisted through the "Tulong Marino" Program and <u>19,467</u> assistances to stranded OFWs in the region.