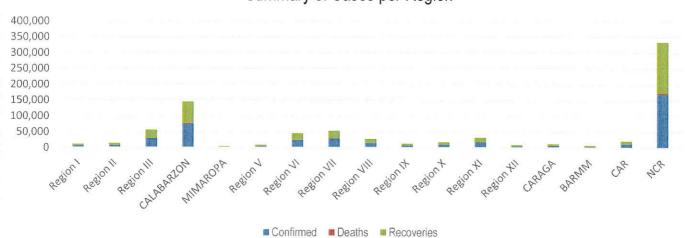

## PHILIPPINE SITUATION

|              | TOTAL   | NEW    | REMARKS                  |
|--------------|---------|--------|--------------------------|
| TOTAL CASES  | 527,272 | +1,658 |                          |
| ACTIVE CASES | 28,891  | +1,046 |                          |
| DEATHS       | 10,807  | +58    | 2.05% Case Fatality Rate |
| Recoveries   | 487,574 | +27    | 92.5% Case Recovery Rate |