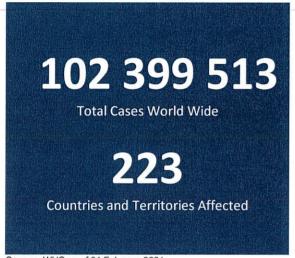

#### REPUBLIC OF THE PHILIPPINES

# NATIONAL DISASTER RISK REDUCTION AND MANAGEMENT COUNCIL

National Disaster Risk Reduction and Management Center, Camp Aguinaldo, Quezon City, Philippines

NATIONAL TASK FORCE

# CORONAVIRUS DISEASE-2019 SITUATIONAL REPORT NO. 306

Issued on 1200H, 1 February 2021 Report Coverage: 31 January 2021

### **GLOBAL SITUATION**





Source: WHO as of 01 February 2021

## PHILIPPINE SITUATION

|              | TOTAL   | NEW    | REMARKS                  |
|--------------|---------|--------|--------------------------|
| TOTAL CASES  | 527,272 | +1,658 |                          |
| ACTIVE CASES | 28,891  | +1,046 |                          |
| DEATHS       | 10,807  | +58    | 2.05% Case Fatality Rate |
| Recoveries   | 487,574 | +27    | 92.5% Case Recovery Rate |





#### P-D-I-T-R STRATEGY

With reference to the National Action Plan (NAP) for COVID-19, the National Task Force is intensifying efforts to PREVENT the spread of the COVID-19, TEST individuals and communities, ISOLATE those that are identified to be confirmed cases, TREAT and provide with appropriate health care, and REINTEGRATE them back to the commu