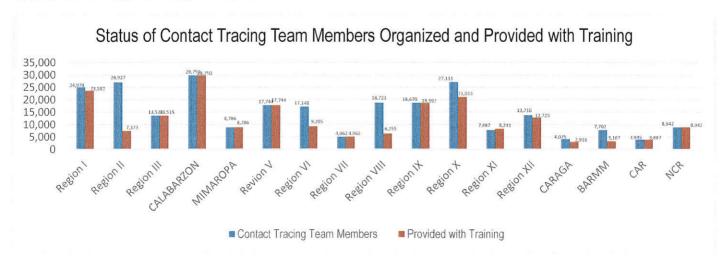

#### DETECT

DETECT entails active screening of those presenting with signs and symptoms of COVID-19 in the community as well as other disease surveillance activities. For this purpose, contact tracing teams have been organized and provided with appropriate training. Summary is as follows: