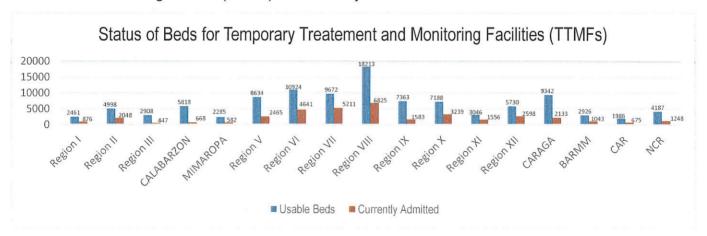

### **ISOLATE**

Isolate involves implementation of measures to separate those identified as exposed and confirmed cases and provide medical interventions to further prevent the spread of the disease. This strategy involves setting up of Temporary Treatment and Monitoring Facilities (TTMFs). The summary of TTMFs established is as follows: