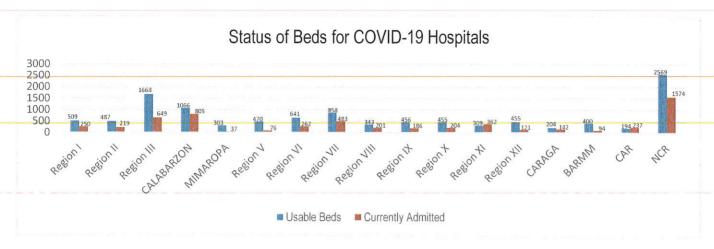

#### **TREAT**

For the TREAT strategy, One Hospital Command has been established to facilitate centralized referral system. Further, wards, isolation and intensive care units are in operation to provide treatment services for COVID-19 positives. The occupancy rate for all beds dedicated to COVID-19 (Ward, Isolation, Intensive Care) among reporting hospitals is summarized as follows.