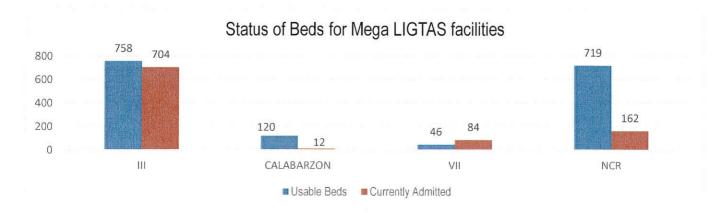

Aside from the TTMFs, Mega LIGTAS facilities have also been established. The summary of occupancies for the Mega LIGTAS facilities is as follows: