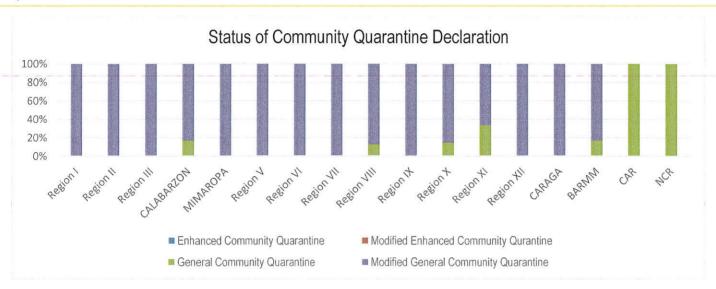

#### **PREVENT**

PREVENT enables to change mindsets and behaviors to advocate for a shared responsibility in ensuring compliance to minimum public health standards and protocols and address stigma and division in the communities, workplaces, schools. To implement the PREVENT strategy, community quarantine declarations are made in various localities, enforcing stricter regulations and disease preventive measures particular for areas with high cases. Status of community quarantine declarations is summarized as follows: