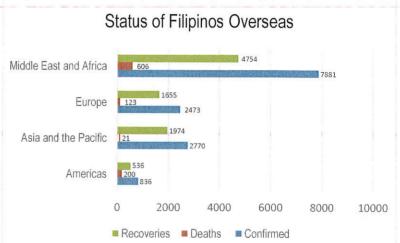

## MANAGEMENT OF RETURNING OVERSEAS FILIPINOS

Returning Overseas Filipinos are provided with assistance by facilitating their arrival from different points of origin abroad until their return to their respective homes, and attend to their medical and social needs, in order to give them comfort, ensure their safety, and prevent the spread of COVID-19. The following is the summary of ROFs