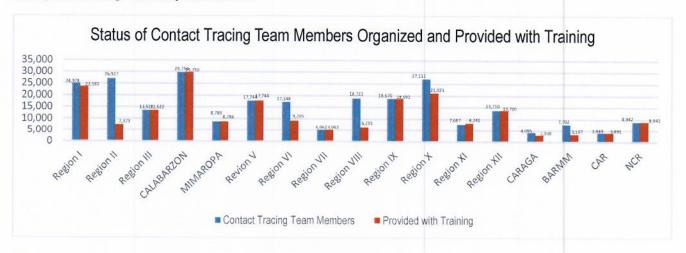

#### DETECT

DETECT entails active screening of those presenting with signs and symptoms of COVID-19 in the community as well as other disease surveillance activities. For this purpose, contact tracing teams have been organized and provided with appropriate training. Summary is as follows: