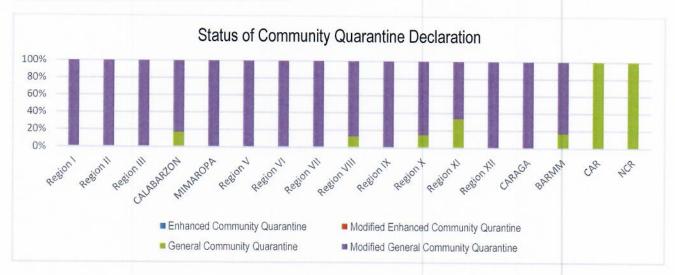

#### PREVENT

PREVENT enables to change mindsets and behaviors to advocate for a shared responsibility in ensuring compliance to minimum public health standards and protocols and address stigma and division in the communities, workplaces, schools. To implement the PREVENT strategy, community quarantine declarations are made in various localities, enforcing stricter regulations and disease preventive measures particular for areas with high cases. Status of community quarantine declarations is summarized as follows: