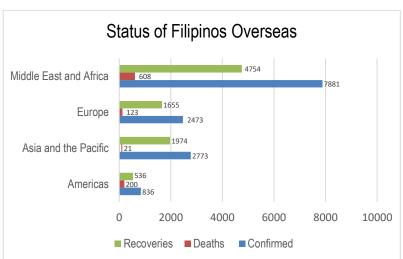

#### MANAGEMENT OF RETURNING OVERSEAS FILIPINOS

Returning Overseas Filipinos are provided with assistance by facilitating their arrival from different points of origin abroad until their return to their respective homes, and attend to their medical and social needs, in order to give them comfort, ensure their safety, and prevent the spread of COVID-19. The following is the summary of ROFs

810,787

**Total ROFs Arrivals** 

476,751

Total Hatid Probinsya Services Provided

For the Chairperson, NDRRMC:

UNDERSECRETARY RICARDO B JALAD

Executive Director, NDRRMC and

Administrator, OCD