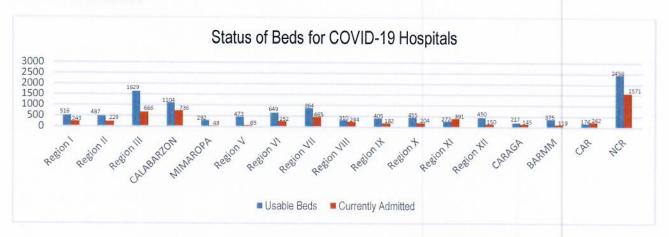

#### **TREAT**

For the TREAT strategy, One Hospital Command has been established to facilitate centralized referral system. Further, wards, isolation and intensive care units are in operation to provide treatment services for COVID-19 positives. The occupancy rate for all beds dedicated to COVID-19 (Ward, Isolation, Intensive Care) among reporting hospitals is summarized as follows.