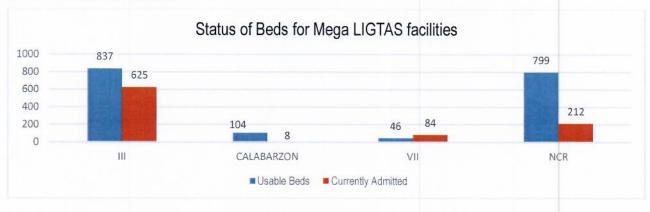

Aside from the TTMFs, Mega LIGTAS facilities have also been established. The summary of occupancies for the Mega LIGTAS facilities is as follows: