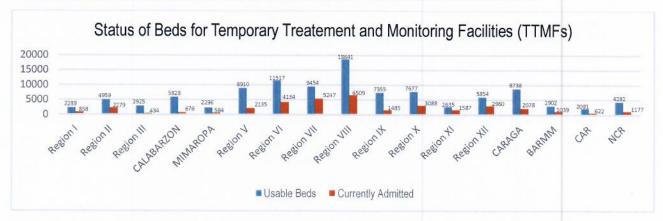

#### **ISOLATE**

Isolate involves implementation of measures to separate those identified as exposed and confirmed cases and provide medical interventions to further prevent the spread of the disease. This strategy involves setting up of Temporary Treatment and Monitoring Facilities (TTMFs). The summary of TTMFs established is as follows: