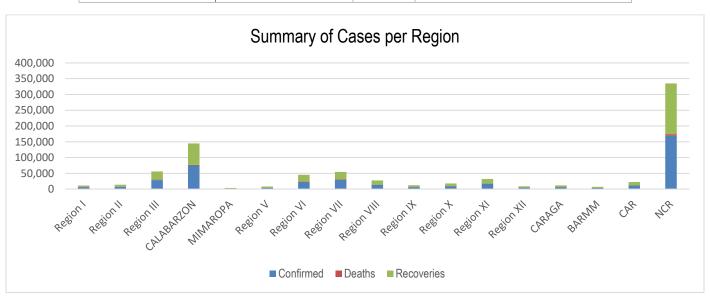

#### PHILIPPINE SITUATION

|              | TOTAL   | NEW    | REMARKS                         |
|--------------|---------|--------|---------------------------------|
| TOTAL CASES  | 528,853 | +1,583 |                                 |
| ACTIVE CASES | 30,368  | +997   |                                 |
| DEATHS       | 10,874  | +67    | 2.06% Case Fatality Rate        |
| RECOVERIES   | 487,611 | +39    | <b>92.2%</b> Case Recovery Rate |