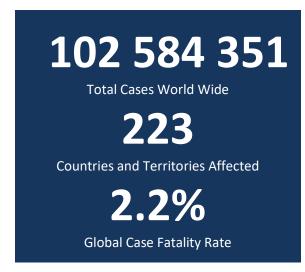

#### REPUBLIC OF THE PHILIPPINES

### NATIONAL DISASTER RISK REDUCTION AND MANAGEMENT COUNCIL

National Disaster Risk Reduction and Management Center, Camp Aguinaldo, Quezon City, Philippines

NATIONAL TASK FORCE

## CORONAVIRUS DISEASE-2019 SITUATIONAL REPORT NO. 307

Issued on 1200H, 02 February 2021 Report Coverage: 01 February 2021

#### **GLOBAL SITUATION**





#### PHILIPPINE SITUATION

|              | TOTAL   | NEW    | REMARKS                         |
|--------------|---------|--------|---------------------------------|
| TOTAL CASES  | 528,853 | +1,583 |                                 |
| ACTIVE CASES | 30,368  | +997   |                                 |
| DEATHS       | 10,874  | +67    | 2.06% Case Fatality Rate        |
| RECOVERIES   | 487,611 | +39    | <b>92.2%</b> Case Recovery Rate |



#### P-D-I-T-R STRATEGY

With reference to the National Action Plan (NAP) for COVID-19, the National Task Force is intensifying efforts to PREVENT the spread of the COVID-19, TEST individuals and communities, ISOLATE those that are identified to be confirmed cases, TREAT and provide with appropriate health care, and REINTEGRATE them back to the