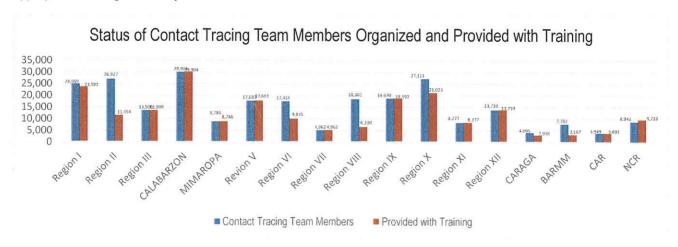

#### **DETECT**

DETECT entails active screening of those presenting with signs and symptoms of COVID-19 in the community as well as other disease surveillance activities. For this purpose, contact tracing teams have been organized and provided with appropriate training. Summary is as follows:

The overall results of contact tracing are summarized as follows:

1:6 99.52% 2,210,140

Case: Close Contacts Ratio Contact Tracing Done for All Close Contacts of Confirmed Cases Contacts Profiled

Also, part of DETECT strategy is the enhancement of the COVID-19 testing capacities of the country. For this purpose, testing laboratories are setup and provided with appropriate licensing. The summary is as follows: