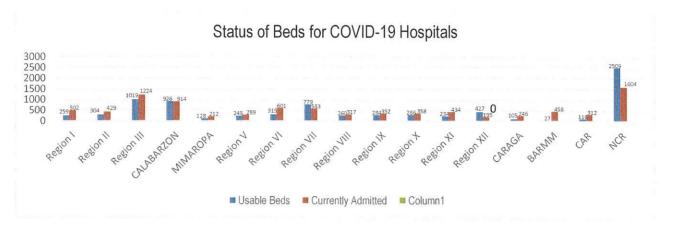

#### TREAT

For the TREAT strategy, One Hospital Command has been established to facilitate centralized referral system. Further, wards, isolation and intensive care units are in operation to provide treatment services for COVID-19 positives. The occupancy rate for all beds dedicated to COVID-19 (Ward, Isolation, Intensive Care) among reporting hospitals is summarized as follows.