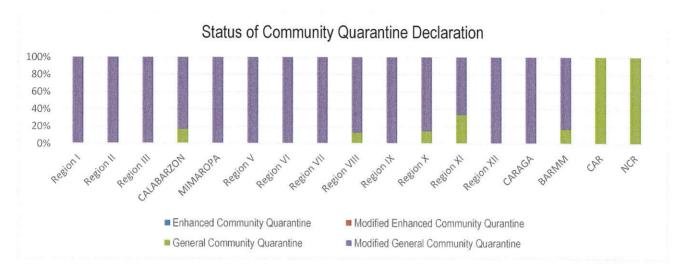

#### **PREVENT**

PREVENT enables to change mindsets and behaviors to advocate for a shared responsibility in ensuring compliance to minimum public health standards and protocols and address stigma and division in the communities, workplaces, schools. To implement the PREVENT strategy, community quarantine declarations are made in various localities, enforcing stricter regulations and disease preventive measures particular for areas with high cases. Status of community quarantine declarations is summarized as follows: