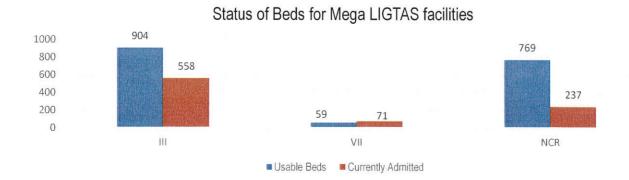

Aside from the TTMFs, Mega LIGTAS facilities have also been established. The summary of occupancies for the Mega LIGTAS facilities is as follows: