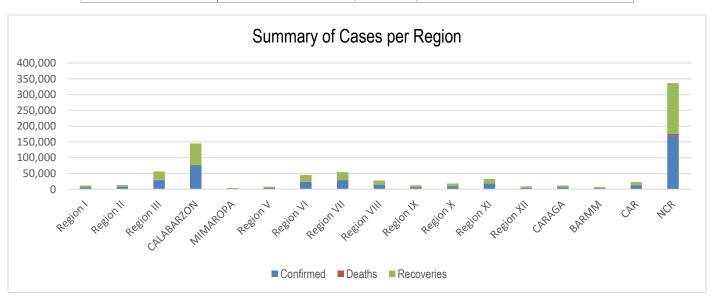

#### PHILIPPINE SITUATION

|              | TOTAL   | NEW    | REMARKS                         |
|--------------|---------|--------|---------------------------------|
| TOTAL CASES  | 531,699 | +1,590 |                                 |
| ACTIVE CASES | 32,775  | +1,428 |                                 |
| DEATHS       | 10,997  | +55    | 2.07% Case Fatality Rate        |
| Recoveries   | 487,927 | +249   | <b>91.8%</b> Case Recovery Rate |