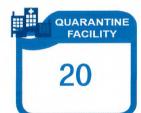

#### **OUARANTINE**

|            | ROFS IN TREATMENT AND MONITORING FACILITIES |             |     |         |     |            |     |            |            | TION ESTABLISHMENTS (AES) |  |
|------------|---------------------------------------------|-------------|-----|---------|-----|------------|-----|------------|------------|---------------------------|--|
| No. of QFs | Confirm                                     | ed Positive | Ad  | dmitted | Re  | covered    |     | Deaths     | No. of AEs | NON-OFWs                  |  |
| 20         | Now                                         | Cumulative  | Now | Total   | Now | Cumulative | Now | Cumulative | 2          | 243                       |  |
| 20         | 27                                          | 13,181      | 11  | 406     | 21  | 12,762     | -   | 8          | 2          | 243                       |  |