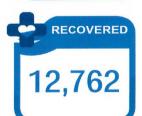

#### **OUARANTINE**

|            | ROFS IN TREATMENT AND MONITORING FACILITIES |             |     |         |     |            |     |            |            | TION ESTABLISHMENTS (AES) |  |
|------------|---------------------------------------------|-------------|-----|---------|-----|------------|-----|------------|------------|---------------------------|--|
| No. of QFs | Confirm                                     | ed Positive | Ad  | dmitted | Re  | covered    |     | Deaths     | No. of AEs | NON-OFWs                  |  |
| 20         | Now                                         | Cumulative  | Now | Total   | Now | Cumulative | Now | Cumulative | 2          | 243                       |  |
| 20         | 27                                          | 13,181      | 11  | 406     | 21  | 12,762     | -   | 8          | 2          | 243                       |  |