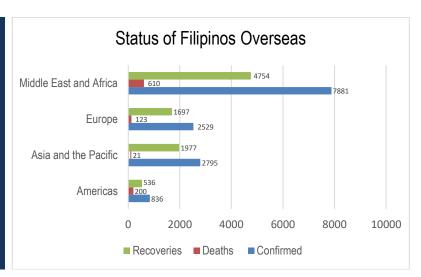

### MANAGEMENT OF RETURNING OVERSEAS FILIPINOS

Returning Overseas Filipinos are provided with assistance by facilitating their arrival from different points of origin abroad until their return to their respective homes, and attend to their medical and social needs, in order to give them comfort, ensure their safety, and prevent the spread of COVID-19. The following is the summary of ROFs