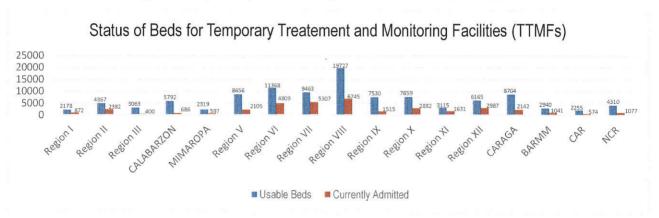

#### **ISOLATE**

Isolate involves implementation of measures to separate those identified as exposed and confirmed cases and provide medical interventions to further prevent the spread of the disease. This strategy involves setting up of Temporary Treatment and Monitoring Facilities (TTMFs). The summary of TTMFs established is as follows: