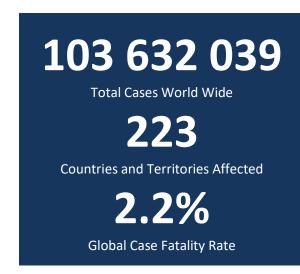

#### REPUBLIC OF THE PHILIPPINES

## NATIONAL DISASTER RISK REDUCTION AND MANAGEMENT COUNCIL

National Disaster Risk Reduction and Management Center, Camp Aguinaldo, Quezon City, Philippines

NATIONAL TASK FORCE

## CORONAVIRUS DISEASE-2019 SITUATIONAL REPORT NO. 309

Issued on 1200H, 04 February 2021 Report Coverage: 03 February 2021

#### **GLOBAL SITUATION**





#### PHILIPPINE SITUATION

|              | TOTAL   | NEW    | REMARKS                         |
|--------------|---------|--------|---------------------------------|
| TOTAL CASES  | 531,699 | +1,590 |                                 |
| ACTIVE CASES | 32,775  | +1,428 |                                 |
| DEATHS       | 10,997  | +55    | 2.07% Case Fatality Rate        |
| Recoveries   | 487,927 | +249   | <b>91.8%</b> Case Recovery Rate |



#### P-D-I-T-R STRATEGY

With reference to the National Action Plan (NAP) for COVID-19, the National Task Force is intensifying efforts to PREVENT the spread of the COVID-19, TEST individuals and communities, ISOLATE those that are identified to be confirmed cases, TREAT and provide with appropriate health care, and REINTEGRATE them back to the