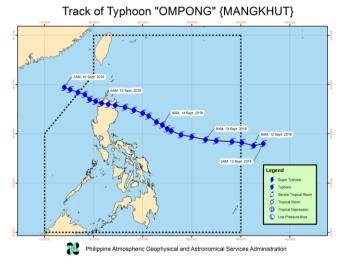

#### **B. TROPICAL ANALYSIS**

Typhoon "OMPONG" is the 15<sup>th</sup> tropical cyclone (TC) to enter PAR and the 3rd TC for the month of September.

"OMPONG" developed from Low Pressure Area while still over the Marshall Islands in the evening of 07 September 2018. Twelve (12) hours later, the system reached Tropical Storm (TS) intensity just northwest of Bikini Atoll in the Marshall Islands.

"OMPONG" maintained a steady westward pace due to the steering influence of the ridge of high pressure situated to the north of the system.

At 2:00 AM, 09 September 2018, it intensified into a Severe Tropical Storm (STS) while traversing the area of ocean to the north of the Micronesian state of Pohnpei. It continued to move westward threatening the Northern Mariana Islands. Then, at 2:00 PM on the same day, "OMPONG" had reached Typhoon (TY) intensity.

The typhoon continued moving generally westward while gradually increasing in intensity. "OMPONG" left the Marianas and continued moving westward threatening the Philippines. At 8:00 PM, 11 September, the typhoon reached its peak intensity of 205 km/h.

While inside the PAR, OMPONG started its gradual transition from westward to a more west-northwestward movement as it skirts the periphery of the weaker portion of the ridge of high-pressure.

Interaction with the rugged terrain of Northern Luzon after landfall caused the typhoon to weaken significantly after traversing Luzon. The typhoon continued northwestward towards southern China where it made landfall in China's Guandong Province in the area west of Macau and Hong Kong.

The typhoon caused widespread damage across Northern and Central Luzon due to its intense nature and large size (~ 900 km). Interaction with the rugged terrain of Northern Luzon have aggravated the nature of rainfall, which caused flooding and landslides especially in the mountainous Cordillera Administrative Region (CAR)