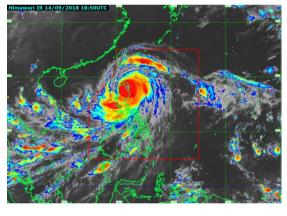

#### 14 September 2018

- At 4:00 AM, the eye of Typhoon "OMPONG" was located at 655 km East of Infanta, Quezon (15.4°N, 127.7°E) with maximum sustained winds of up to 205 kph near the center and gustiness of up to 255 kph, moving West Northwest at 20 kph. The Southwest Monsoon (Habagat) enhanced by the typhoon brought moderate to occasionally heavy rains over Visayas while scattered light to moderate to at times heavy rains over Palawan, Zamboanga Peninsula, Northern Mindanao, and CARAGA. TCWS were raised to the following areas:
  - o TCWS No. 3: Province of Isabela
  - TCWS No. 2: Batanes, Cagayan incl. Babuyan Group of Islands, Ilocos Norte, Ilocos Sur, Apayao, Abra, Kalinga, Mountain Province, Ifugao, La Union, Benguet, Nueva Vizcaya, Quirino, Pangasinan, Nueva Ecija, Aurora, and Tarlac
  - TCWS No. 1: Pampanga, Bataan, Zambales, Bulacan, Rizal, Metro Manila, Cavite, Batangas, Laguna, Quezon including Polilio Island, Northern Occidental Mindoro, Lubang Island, Northern Oriental Mindoro, Masbate, Marinduque, Camarines Norte, Camarines Sur, Catanduanes, Albay, Sorsogon, Burias, and Ticao Island
- At 7:00 AM, Northern Aurora and Cagayan were added to the list of areas under TCWS No. 3. Areas previously included in the list with TCWS Nos. 1 and 2 were still in effect.
- At 10:00 AM, the eye of Typhoon "OMPONG" was located at 540 km east of Baler, Aurora (16.0°N, 126.6°E). Cagayan including Babuyan Group of Islands, Apayao, Abra, Kalinga, Mountain Province, Ifugao, Nueva Viscaya, and Quirino were added to the list of areas under TCWS. No. 3. Meanwhile, Southern part of Zambales, Bataan, and Mindoro which were previously issued with TCWS No. 2 were included in the list under TCWS No. 1.
- At 1:00 PM, the Provinces of Ilocos Norte and Ilocos Sur were added in the list of areas with TCWS No. 3.
- At 4:00 PM, TCWS No. 4 was issued in Cagayan and Northern Isabela. TCWS No. 3 was raised to Babuyan Group of Islands, southern Isabela, Ilocos Norte, Ilocos Sur, Apayao, Abra, Kalinga, Mountain Province, Benguet, Ifugao, Nueva Vizcaya, Quirino, and Northern Aurora. TCWS No. was 2 issued in Batanes, La Union, Pangasinan, Tarlac, Nueva Ecija, southern Aurora, and northern Zambales.
- At 7:00 PM, Typhoon "OMPONG" maintained its course as it moved closer to Isabela-Cagayan area. Apayao and Abra were added to the list of areas under TCWS No. 4, while, Batanes and La Union we included in list with TCWS No. 3. Subsequenly, Pampanga, Bulacan, Northern Quezon including Polillo Island were added in the list with TCWS No. 2. Areas with TCWS No. 1 were still in effect.
- At 10:00 PM, the Provinces of Ilocos Norte, Kalinga, and Babuyan Group of Islands were added in the list with TCWS No. 4.

#### **15 September 2018**

 At 1:40 AM, "OMPONG" made landfall in Baggao, Cagayan with maximum sustained winds of 205 kph near the center and gustiness of up to 285 kph, moving West Northwest at 30 kph. TCWS previously issued were still in effect.