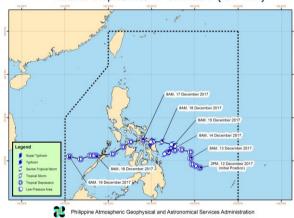

#### A. Chronology of Typhoon Track

Track of Tropical Storm "URDUJA" {KAI-TAK}

#### **12 December 2017**

At 2:00 PM, the Low Pressure Area (LPA) East of Hinatuan, Surigao del Sur developed into a Tropical Depression (TD) inside PAR and was named "URDUJA".

#### **13 December 2017**

At 11:00 AM, TD "URDUJA" maintained its strength as it continued to move in North Northwest direction.

"URDUJA" slightly changed its course as it continued to move close to Sorsogon-

Northern Samar area around 5:00 PM. Tropical Cyclone Warning Signal (TCWS) No. 1 was raised over the Province of Eastern Samar.

At 11:00 PM, TCWS No. 1 was also issued in the Provinces of Northern Samar and Samar.

#### **14 December 2017**

At 4:00 AM, the center of TD "URDUJA" was estimated at 175 km East of Guiuan, Eastern Samar. It had a maximum sustained winds of up to 55 kph near the center and gustiness of up to 65 kph as it moves in a westward at 8 kph.

At 8:00 AM, TCWS No. 1 was issued over the Provinces of Catanduanes, Camarines Sur, Albay, Sorsogon, Masbate, Romblon, Eastern Samar, Northern Samar, Samar, Biliran, Leyte, Southern Leyte, Northern Cebu, Capiz, Aklan, and Northern Iloilo.

At 2:00 PM, "URDUJA" had intensified into a Tropical Storm (TS) as it continued towards Samar Provinces. TCWS No. 2 was raised in Eastern Samar, Samar and

Biliran. Catanduanes, including Bantayan Island, Capiz, Aklan, and Northern Iloilo was added in the list of areas issued with TCWS No. 1.

At 8:00 PM, TS "URDUJA" remained almost stationary and continued to bring damage over Eastern Visayas. TCWS No. 2 was also raised in Northern Samar. In addition, Burias and Ticao Islands in Masbate and Dinagat Islands were included in areas under TCWS No. 1.

#### **15 December 2017**

TS "URDUJA" had slightly intensified as it continued to move slowly off the eastern coast of Samar Island. At 4:00 AM, the center of TS "URDUJA" was estimated at 205 km East of Borongan City, Eastern Samar. It had maximum sustained winds of up to 75 kph near the center and gustiness of up to 90 kph. It was forecasted to move Northwest at 5 kph.

At 2:00 PM, TS "URDUJA" remained quasi-stationary and was expected to bring more rains in Eastern Visayas.

At 11:00 PM, TS "URDUJA" brought heavy rains over Eastern Visayas as it remained almost stationary.

#### **16 December 2017**

At 1:30 PM, TS "URDUJA" made landfall over San Policarpio, Eastern Samar. TCWS No. 2 was raised over Albay, Sorsogon, Masbate, Romblon, Northern Samar, Eastern Samar, Samar, Biliran, Leyte, Aklan, Capiz, and Northern Iloilo. Meanwhile, TCWS No. 1 was raised over the Provinces of Marinduque, Southern Quezon, Mindoro, Catanduanes, Camarines Norte, Camarines Sur, Cuyo Islands, Calamian Group of Islands, Antique, Rest of Iloilo, Guimaras, Negros Occidental, Northern Negros Oriental, Cebu, Northern Bohol, and Southern Leyte.

#### **17 December 2017**

At 10:00 AM, "URDUJA" made its 2<sup>nd</sup> landfall in Mobo, Masbate.

At 12:00 NN, "URDUJA" made landfall for the 3<sup>rd</sup> time in Sibuyan Island, Romblon.

At 5:00 PM, TD "URDUJA" slightly changed its course and headed towards Aklan.

At 6:00 PM, "URDUJA" made its 4th landfall in Malay, Aklan.

At 11:00 PM, "URDUJA" made its 5th landfall in Cuyo, Palawan.

#### **18 December 2017**

At 2:00 AM, TD "URDUJA" passed in the vicinity of Cuyo islands and was forecasted to move towards Palawan.

At 6:00 AM, "URDUJA" made its 6<sup>th</sup> and last landfall over Taytay, Palawan. Maximum winds of up to 5 kph near the center and gustiness of up to 90 kph. It was forecasted to move West at 18 kph.

At 11:00 AM, "URDUJA" further weakened after crossing Palawan with maximum winds of up to 45 kph near the center and gustiness up to 60 kph. It was forecasted to move west at 18 kph.

At 11:00 PM, "URDUJA" continued to move west-southwest over the West Philippine Sea. TCWS No. 01 was hoisted over Palawan, but TCWS raised elsewhere was already lifted.

#### **19 December 2017**

At 4:00 AM, TD "URDUJA" maintained its strength as it approached the western boundary of the Philippine Area of Responsibility. TCWS No. 01 over Palawan was lifted.

At 11:00 AM, "URDUJA" left the Philippine Area of Responsibility.