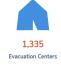

## **AFFECTED POPULATION**

| Affected Barangays             | 6,530                                                                                                            |
|--------------------------------|------------------------------------------------------------------------------------------------------------------|
| Affected Families              | 1,140,118                                                                                                        |
| Affected Persons               | 4,462,997                                                                                                        |
| No. of ECs                     | 1,335                                                                                                            |
| Displaced Families inside ECs  | 81,459                                                                                                           |
| Displaced Persons inside ECs   | 319,097                                                                                                          |
| Displaced Families outside ECs | 35,237                                                                                                           |
| Displaced Persons outside ECs  | 133,326                                                                                                          |
| Affected Regions               | MIMAROPA, Region 5, Region 6, Region 7,<br>Region 8, Region 9, Region 10, Region 11,<br>Region 12, CARAGA, BARMM |