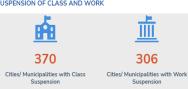

## SUSPENSION OF CLASS AND WORK

## SUSPENSION OF CLASSES AND WORK

Classes and work were suspended in the following regions:

| REGION      | No of cities/municipalities |      |  |
|-------------|-----------------------------|------|--|
|             | CLASSES                     | WORK |  |
| GRAND TOTAL | 370                         | 306  |  |
| MIMAROPA    | 41                          | 51   |  |

| Region 6  | 5   | 14  |
|-----------|-----|-----|
| Region 7  | 51  | 0   |
| Region 8  | 143 | 143 |
| Region 9  | 71  | 39  |
| Region 10 | 28  | 6   |
| Region 11 | 26  | 13  |
| CARAGA    | 5   | 39  |
| BARMM     | 0   | 1   |