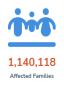

## **AFFECTED POPULATION**

| Affected Barangays             | 6,530                                                                                                            |
|--------------------------------|------------------------------------------------------------------------------------------------------------------|
| Affected Families              | 1,140,118                                                                                                        |
| Affected Persons               | 4,462,997                                                                                                        |
| No. of ECs                     | 1,335                                                                                                            |
| Displaced Families inside ECs  | 81,459                                                                                                           |
| Displaced Persons inside ECs   | 319,097                                                                                                          |
| Displaced Families outside ECs | 35,237                                                                                                           |
| Displaced Persons outside ECs  | 133,326                                                                                                          |
| Affected Regions               | MIMAROPA, Region 5, Region 6, Region 7,<br>Region 8, Region 9, Region 10, Region 11,<br>Region 12, CARAGA, BARMM |