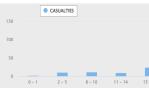

#### CASUALTIES

Ť

407

82

d 1147 Injured

## **CASUALTIES**

| REGION    | CONFIRMED |         |         | FOR VALIDATION | ON      |         | TOTAL REPORTED |         |         |
|-----------|-----------|---------|---------|----------------|---------|---------|----------------|---------|---------|
|           | dead      | injured | missing | dead           | injured | missing | dead           | injured | missing |
| TOTAL     | 75        | 74      | 13      | 332            | 1073    | 69      | 407            | 1147    | 82      |
| MIMAROPA  | 8         | 0       | 9       | 16             | 2       | 2       | 24             | 2       | 11      |
| Region 6  | 46        | 59      | 0       | 8              | 0       | 30      | 54             | 59      | 30      |
| Region 7  | 2         | 2       | 0       | 218            | 560     | 32      | 220            | 562     | 32      |
| Region 8  | 15        | 0       | 4       | 16             | 0       | 0       | 31             | 0       | 4       |
| Region 10 | 4         | 13      | 0       | 3              | 3       | 0       | 7              | 16      | 0       |
| CARAGA    | 0         | 0       | 0       | 71             | 508     | 5       | 71             | 508     | 5       |