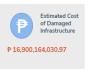

## **DAMAGE TO INFRASTRUCTURE**

Estimated cost of damage to infrastructure of Php 16,900,164,030.97 was incurred in MIMAROPA, Region 7, Region 8, Region 10, Region 12, CARAGA, BARMM.

| REGION      | NUMBER OF DAMAGED<br>INFRASTRUCTURE | COST OF DAMAGE (PHP) |
|-------------|-------------------------------------|----------------------|
| GRAND TOTAL | 458                                 | 16,900,164,030.97    |
| MIMAROPA    | 333                                 | 1,482,902,055.86     |
| Region 7    | 42                                  | 2,155,000,000        |
| Region 8    | 20                                  | 173,400,000          |
| Region 10   | 55                                  | 244,888,000          |
| Region 12   | 1                                   | 20,000,000           |
| CARAGA      | 0                                   | 12,823,973,975.11    |
| BARMM       | 7                                   | 0                    |