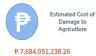

### **DAMAGE TO AGRICULTURE**

Estimated cost of damage to agriculture of Php 7,684,051,238.26 was incurred in CALABARZON, MIMAROPA, Region 5, Region 6, Region 7, Region 8, Region 10, Region 11, Region 12, CARAGA.

| REGION      | AFFECTED CROP AREA (Hectares) | NUMBER OF AFFECTED<br>LIVESTOCK/POULTRY | COST OF DAMAGED TO FISHERIES | NUMBER OF AFFECTED<br>AGRICULTURAL INFRAS<br>TRUCTURE/EQUIPMENT | COST OF DAMAGE<br>(PHP) |
|-------------|-------------------------------|-----------------------------------------|------------------------------|-----------------------------------------------------------------|-------------------------|
| GRAND TOTAL | 91,094.1215                   | 1,238,948                               | 752,962,115                  | 5,192.5                                                         | 7,684,051,238.26        |
| CALABARZON  | 0                             | 0                                       | 514,600                      | 0                                                               | 514,600                 |
| MIMAROPA    | 11,176.39                     | 54,377                                  | 171,685,040                  | 5,080.5                                                         | 2,255,550,021.53        |
| Region 5    | 0                             | 0                                       | 1,017,475                    | 0                                                               | 1,017,475               |
| Region 6    | 50,266.38                     | 1,174,873                               | 0                            | 112                                                             | 2,771,875,553.85        |
| Region 7    | 1,502                         | 0                                       | 574,700,000                  | 0                                                               | 618,141,700             |
| Region 8    | 0                             | 0                                       | 0                            | 0                                                               | 1,166,744,446           |
| Region 10   | 7,356.4185                    | 677                                     | 5,045,000                    | 0                                                               | 98,777,609.07           |
| Region 11   | 1,191.76                      | 0                                       | 0                            | 0                                                               | 18,830,585.79           |
| Region 12   | 455                           | 0                                       | 0                            | 0                                                               | 10,203,400              |
| CARAGA      | 19,146.173                    | 9,021                                   | 0                            | 0                                                               | 742,395,847.02          |