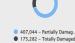

## **DAMAGED HOUSES**

A total of 582,326 damaged houses are reported in MIMAROPA, Region 6, Region 7, Region 8, Region 9, Region 10, Region 11, Region 12, CARAGA, BARMM.

| REGION      | PARTIALLY | TOTALLY | TOTAL   | AMOUNT (PHP) |
|-------------|-----------|---------|---------|--------------|
| GRAND TOTAL | 407,044   | 175,282 | 582,326 | 28,163,718   |
| MIMAROPA    | 33,299    | 29,350  | 62,649  | 0            |
| Region 6    | 209,666   | 54,282  | 263,948 | 0            |
| Region 7    | 21,452    | 20,675  | 42,127  | 0            |
| Region 8    | 99,017    | 49,650  | 148,667 | 0            |
| Region 9    | 10        | 0       | 10      | 0            |
| Region 10   | 5,742     | 751     | 6,493   | 27,713,718   |
| Region 11   | 0         | 2       | 2       | 0            |
| Region 12   | 0         | 1       | 1       | 0            |
| CARAGA      | 37,798    | 20,558  | 58,356  | 0            |
| BARMM       | 60        | 13      | 73      | 450,000      |