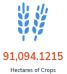

### **DAMAGE TO AGRICULTURE**

Estimated cost of damage to agriculture of Php 7,684,051,238.26 was incurred in CALABARZON, MIMAROPA, Region 5, Region 6, Region 7, Region 8, Region 10, Region 11, Region 12, CARAGA.

| REGION      | AFFECTED CROP AREA (Hectares) | NUMBER OF AFFECTED<br>LIVESTOCK/POULTRY | COST OF DAMAGED TO FISHERIES | NUMBER OF AFFECTED<br>AGRICULTURAL INFRAS<br>TRUCTURE/EQUIPMENT | COST OF DAMAGE<br>(PHP) |
|-------------|-------------------------------|-----------------------------------------|------------------------------|-----------------------------------------------------------------|-------------------------|
| GRAND TOTAL | 91,094.1215                   | 1,238,948                               | 752,962,115                  | 5,192.5                                                         | 7,684,051,238.26        |
| CALABARZON  | 0                             | 0                                       | 514,600                      | 0                                                               | 514,600                 |
| MIMAROPA    | 11,176.39                     | 54,377                                  | 171,685,040                  | 5,080.5                                                         | 2,255,550,021.53        |
| Region 5    | 0                             | 0                                       | 1,017,475                    | 0                                                               | 1,017,475               |
| Region 6    | 50,266.38                     | 1,174,873                               | 0                            | 112                                                             | 2,771,875,553.85        |
| Region 7    | 1,502                         | 0                                       | 574,700,000                  | 0                                                               | 618,141,700             |
| Region 8    | 0                             | 0                                       | 0                            | 0                                                               | 1,166,744,446           |
| Region 10   | 7,356.4185                    | 677                                     | 5,045,000                    | 0                                                               | 98,777,609.07           |
| Region 11   | 1,191.76                      | 0                                       | 0                            | 0                                                               | 18,830,585.79           |
| Region 12   | 455                           | 0                                       | 0                            | 0                                                               | 10,203,400              |
| CARAGA      | 19,146.173                    | 9,021                                   | 0                            | 0                                                               | 742,395,847.02          |