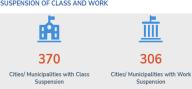

## SUSPENSION OF CLASSES AND WORK

Classes and work were suspended in the following regions:

| REGION      | No of cities/municipalities |      |  |  |
|-------------|-----------------------------|------|--|--|
|             | CLASSES                     | WORK |  |  |
| GRAND TOTAL | 370                         | 306  |  |  |

| MIMAROPA  | 41  | 51  |
|-----------|-----|-----|
| Region 6  | 5   | 14  |
| Region 7  | 51  | 0   |
| Region 8  | 143 | 143 |
| Region 9  | 71  | 39  |
| Region 10 | 28  | 6   |
| Region 11 | 26  | 13  |
| CARAGA    | 5   | 39  |
| BARMM     | 0   | 1   |