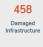

## **DAMAGE TO INFRASTRUCTURE**

Estimated cost of damage to infrastructure of Php 16,900,164,030.97 was incurred in MIMAROPA, Region 7, Region 8, Region 10, Region 12, CARAGA, BARMM.

| REGION      | NUMBER OF DAMAGED<br>INFRASTRUCTURE | COST OF DAMAGE (PHP) |
|-------------|-------------------------------------|----------------------|
| GRAND TOTAL | 458                                 | 16,900,164,030.97    |
| MIMAROPA    | 333                                 | 1,482,902,055.86     |
| Region 7    | 42                                  | 2,155,000,000        |
| Region 8    | 20                                  | 173,400,000          |
| Region 10   | 55                                  | 244,888,000          |
| Region 12   | 1                                   | 20,000,000           |
| CARAGA      | 0                                   | 12,823,973,975.11    |
| BARMM       | 7                                   | 0                    |