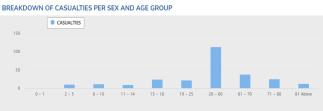

## **CASUALTIES**

| REGION    | CONFIRMED |         |         | FOR VALIDATION | /ALIDATION |         |      | TOTAL REPORTED |         |  |
|-----------|-----------|---------|---------|----------------|------------|---------|------|----------------|---------|--|
|           | dead      | injured | missing | dead           | injured    | missing | dead | injured        | missing |  |
| TOTAL     | 75        | 74      | 9       | 332            | 1073       | 69      | 407  | 1147           | 78      |  |
| MIMAROPA  | 8         | 0       | 5       | 16             | 2          | 2       | 24   | 2              | 7       |  |
| Region 6  | 46        | 59      | 0       | 8              | 0          | 30      | 54   | 59             | 30      |  |
| Region 7  | 2         | 2       | 0       | 218            | 560        | 32      | 220  | 562            | 32      |  |
| Region 8  | 15        | 0       | 4       | 16             | 0          | 0       | 31   | 0              | 4       |  |
| Region 10 | 4         | 13      | 0       | 3              | 3          | 0       | 7    | 16             | 0       |  |
| CARAGA    | 0         | 0       | 0       | 71             | 508        | 5       | 71   | 508            | 5       |  |