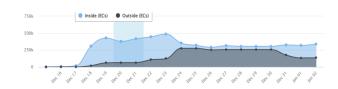

## **AFFECTED POPULATION**

| Affected Barangays             | 6,781                                                                                                            |
|--------------------------------|------------------------------------------------------------------------------------------------------------------|
| Affected Families              | 1,241,954                                                                                                        |
| Affected Persons               | 4,876,254                                                                                                        |
| No. of ECs                     | 1,487                                                                                                            |
| Displaced Families inside ECs  | 86,234                                                                                                           |
| Displaced Persons inside ECs   | 339,881                                                                                                          |
| Displaced Families outside ECs | 36,364                                                                                                           |
| Displaced Persons outside ECs  | 135,292                                                                                                          |
| Affected Regions               | MIMAROPA, Region 5, Region 6, Region 7,<br>Region 8, Region 9, Region 10, Region 11,<br>Region 12, CARAGA, BARMM |