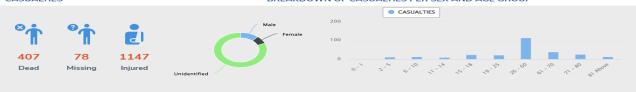

#### CASUALTIES

#### BREAKDOWN OF CASUALTIES PER SEX AND AGE GROUP

## **CASUALTIES**

| REGION    | CONFIRMED |         |         | FOR VALIDATION | VALIDATION |         |      | TOTAL REPORTED |         |  |
|-----------|-----------|---------|---------|----------------|------------|---------|------|----------------|---------|--|
|           | dead      | injured | missing | dead           | injured    | missing | dead | injured        | missing |  |
| TOTAL     | 75        | 74      | 9       | 332            | 1073       | 69      | 407  | 1147           | 78      |  |
| MIMAROPA  | 8         | 0       | 5       | 16             | 2          | 2       | 24   | 2              | 7       |  |
| Region 6  | 46        | 59      | 0       | 8              | 0          | 30      | 54   | 59             | 30      |  |
| Region 7  | 2         | 2       | 0       | 218            | 560        | 32      | 220  | 562            | 32      |  |
| Region 8  | 15        | 0       | 4       | 16             | 0          | 0       | 31   | 0              | 4       |  |
| Region 10 | 4         | 13      | 0       | 3              | 3          | 0       | 7    | 16             | 0       |  |
| CARAGA    | 0         | 0       | 0       | 71             | 508        | 5       | 71   | 508            | 5       |  |