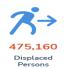

## **AFFECTED POPULATION**

| Affected Barangays             | 6,794                                                                                                            |
|--------------------------------|------------------------------------------------------------------------------------------------------------------|
| Affected Families              | 1,242,737                                                                                                        |
| Affected Persons               | 4,879,130                                                                                                        |
| No. of ECs                     | 1,487                                                                                                            |
| Displaced Families inside ECs  | 86,227                                                                                                           |
| Displaced Persons inside ECs   | 339,868                                                                                                          |
| Displaced Families outside ECs | 36,364                                                                                                           |
| Displaced Persons outside ECs  | 135,292                                                                                                          |
| Affected Regions               | MIMAROPA, Region 5, Region 6, Region 7,<br>Region 8, Region 9, Region 10, Region 11,<br>Region 12, CARAGA, BARMM |