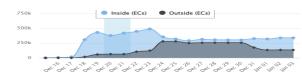

#### DISPLACEMENT TREND

## **AFFECTED POPULATION**

| Affected Barangays             | 6,794                                                                                                            |
|--------------------------------|------------------------------------------------------------------------------------------------------------------|
| Affected Families              | 1,242,737                                                                                                        |
| Affected Persons               | 4,879,130                                                                                                        |
| No. of ECs                     | 1,487                                                                                                            |
| Displaced Families inside ECs  | 86,227                                                                                                           |
| Displaced Persons inside ECs   | 339,868                                                                                                          |
| Displaced Families outside ECs | 36,364                                                                                                           |
| Displaced Persons outside ECs  | 135,292                                                                                                          |
| Affected Regions               | MIMAROPA, Region 5, Region 6, Region 7,<br>Region 8, Region 9, Region 10, Region 11,<br>Region 12, CARAGA, BARMM |