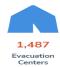

## **AFFECTED POPULATION**

| Affected Barangays             | 6,794                                                                                                            |
|--------------------------------|------------------------------------------------------------------------------------------------------------------|
| Affected Families              | 1,242,737                                                                                                        |
| Affected Persons               | 4,879,130                                                                                                        |
| No. of ECs                     | 1,487                                                                                                            |
| Displaced Families inside ECs  | 86,227                                                                                                           |
| Displaced Persons inside ECs   | 339,868                                                                                                          |
| Displaced Families outside ECs | 36,364                                                                                                           |
| Displaced Persons outside ECs  | 135,292                                                                                                          |
| Affected Regions               | MIMAROPA, Region 5, Region 6, Region 7,<br>Region 8, Region 9, Region 10, Region 11,<br>Region 12, CARAGA, BARMM |