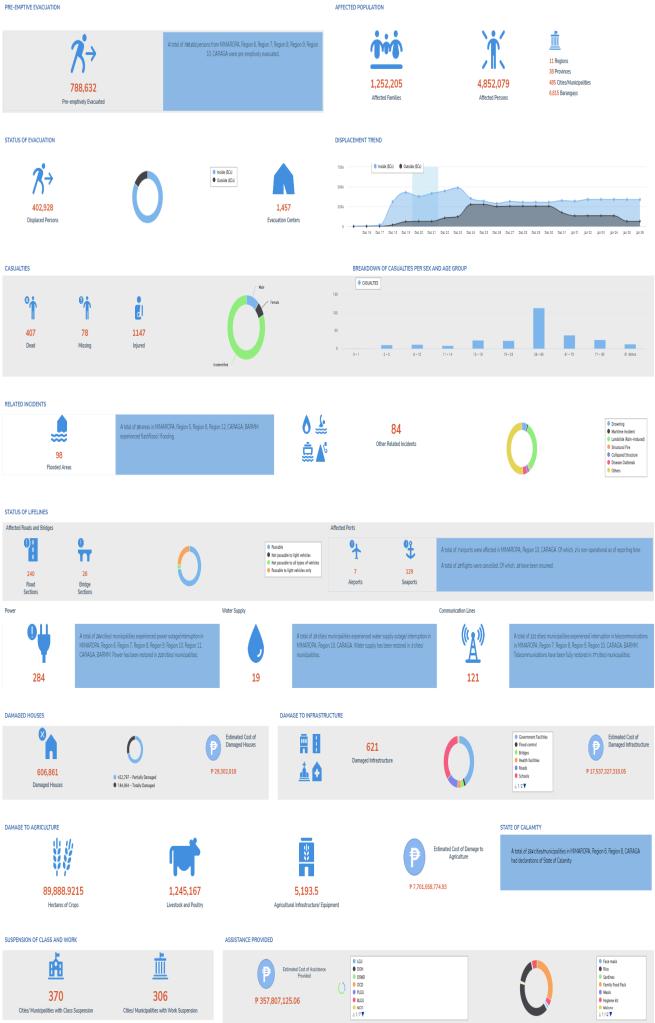

## **AFFECTED POPULATION**

| Affected Barangays             | 6,815                                                                                                            |
|--------------------------------|------------------------------------------------------------------------------------------------------------------|
| Affected Families              | 1,252,205                                                                                                        |
| Affected Persons               | 4,852,079                                                                                                        |
| No. of ECs                     | 1,457                                                                                                            |
| Displaced Families inside ECs  | 85,797                                                                                                           |
| Displaced Persons inside ECs   | 338,280                                                                                                          |
| Displaced Families outside ECs | 18,514                                                                                                           |
| Displaced Persons outside ECs  | 64,648                                                                                                           |
| Affected Regions               | MIMAROPA, Region 5, Region 6, Region 7,<br>Region 8, Region 9, Region 10, Region 11,<br>Region 12, CARAGA, BARMM |

## **CASUALTIES**

| REGION    | CONFIRMED |         |         | FOR VALIDATION | ON      |         | TOTAL REPORTED |         |         |
|-----------|-----------|---------|---------|----------------|---------|---------|----------------|---------|---------|
|           | dead      | injured | missing | dead           | injured | missing | dead           | injured | missing |
| TOTAL     | 76        | 74      | 9       | 331            | 1073    | 69      | 407            | 1147    | 78      |
| MIMAROPA  | 8         | 0       | 5       | 16             | 2       | 2       | 24             | 2       | 7       |
| Region 6  | 46        | 59      | 0       | 8              | 0       | 30      | 54             | 59      | 30      |
| Region 7  | 2         | 2       | 0       | 218            | 560     | 32      | 220            | 562     | 32      |
| Region 8  | 16        | 0       | 4       | 15             | 0       | 0       | 31             | 0       | 4       |
| Region 10 | 4         | 13      | 0       | 3              | 3       | 0       | 7              | 16      | 0       |
| CARAGA    | 0         | 0       | 0       | 71             | 508     | 5       | 71             | 508     | 5       |

## **ROADS AND BRIDGES**

|             | NOT PAS | SSABLE  | PASSABLE (previously reported as not passable) |         |  |
|-------------|---------|---------|------------------------------------------------|---------|--|
|             | ROADS   | BRIDGES | ROADS                                          | BRIDGES |  |
| GRAND TOTAL | 9       | 1       | 231                                            | 25      |  |
| MIMAROPA    | 0       | 0       | 23                                             | 8       |  |
| Region 6    | 0       | 0       | 43                                             | 1       |  |
| Region 7    | 8       | 1       | 64                                             | 5       |  |
| Region 8    | 0       | 0       | 55                                             | 8       |  |
| Region 10   | 1       | 0       | 25                                             | 2       |  |
| CARAGA      | 0       | 0       | 21                                             | 1       |  |

#### **POWER**

A total of 284 cities/municipalities experienced power interruption/outage. Of which, power supply in 210 cities/municipalities were already restored.

#### **WATER SUPPLY**

A total of 19 cities/municipalities experienced water supply interruption/outage. Of which, water supply in 3 cities/municipalities were already restored.

#### **COMMUNICATION LINES**

There are 121 areas in MIMAROPA, Region 7, Region 8, Region 9, Region 10, CARAGA, BARMM which are still experiencing communication outage/issues.

| Region      | No of                 | No of Areas                  |  |  |  |
|-------------|-----------------------|------------------------------|--|--|--|
|             | Without Communication | Restored Communication Lines |  |  |  |
| GRAND TOTAL | 121                   | 77                           |  |  |  |
| MIMAROPA    | 3                     | 34                           |  |  |  |
| Region 7    | 1                     | 0                            |  |  |  |
| Region 8    | 1                     | 1                            |  |  |  |
| Region 9    | 71                    | 0                            |  |  |  |
| Region 10   | 2                     | 5                            |  |  |  |
| CARAGA      | 3                     | 0                            |  |  |  |
| BARMM       | 40                    | 37                           |  |  |  |

#### **STATUS OF AIRPORTS**

A total of 7 airports were reported non-operational. Of which, 5 ports already resumed operations in MIMAROPA, Region 10.

#### STATUS OF FLIGHTS

A total of 25 domestic flights and 0 international flights were cancelled. Of which, 16 domestic flights and 0 international flights already have resumed.

### **STATUS OF SEAPORTS**

A total of 129 ports were reported non-operational or have suspended trips. Of which, 79 ports resumed operations in CALABARZON, MIMAROPA, Region 5, Region 6, Region 7, Region 9, Region 10, CARAGA.

#### **DAMAGED HOUSES**

A total of 606,861 damaged houses are reported in MIMAROPA, Region 6, Region 7, Region 8, Region 9, Region 10, Region 11, Region 12, CARAGA, BARMM.

| REGION      | PARTIALLY | TOTALLY | TOTAL   | AMOUNT (PHP) |
|-------------|-----------|---------|---------|--------------|
| GRAND TOTAL | 422,797   | 184,064 | 606,861 | 29,302,018   |
| MIMAROPA    | 39,276    | 32,083  | 71,359  | 0            |
| Region 6    | 209,965   | 54,355  | 264,320 | 0            |
| Region 7    | 21,452    | 20,675  | 42,127  | 0            |
| Region 8    | 108,259   | 55,561  | 163,820 | 0            |
| Region 9    | 10        | 0       | 10      | 0            |
| Region 10   | 5,977     | 816     | 6,793   | 28,852,018   |
| Region 11   | 0         | 2       | 2       | 0            |
| Region 12   | 0         | 1       | 1       | 0            |
| CARAGA      | 37,798    | 20,558  | 58,356  | 0            |
| BARMM       | 60        | 13      | 73      | 450,000      |

#### **DAMAGE TO AGRICULTURE**

Estimated cost of damage to agriculture of Php 7,701,059,774.93 was incurred in CALABARZON, MIMAROPA, Region 5, Region 6, Region 7, Region 8, Region 10, Region 11, Region 12, CARAGA.

| REGION      | AFFECTED CROP AREA (Hectares) | NUMBER OF AFFECTED<br>LIVESTOCK/POULTRY | COST OF DAMAGED TO FISHERIES | NUMBER OF AFFECTED<br>AGRICULTURAL INFRAS<br>TRUCTURE/EQUIPMENT | COST OF DAMAGE<br>(PHP) |
|-------------|-------------------------------|-----------------------------------------|------------------------------|-----------------------------------------------------------------|-------------------------|
| GRAND TOTAL | 89,888.9215                   | 1,245,167                               | 752,962,115                  | 5,193.5                                                         | 7,701,059,774.93        |
| CALABARZON  | 0                             | 0                                       | 514,600                      | 0                                                               | 514,600                 |
| MIMAROPA    | 9,971.19                      | 60,596                                  | 171,685,040                  | 5,081.5                                                         | 2,272,558,558.2         |
| Region 5    | 0                             | 0                                       | 1,017,475                    | 0                                                               | 1,017,475               |
| Region 6    | 50,266.38                     | 1,174,873                               | 0                            | 112                                                             | 2,771,875,553.85        |
| Region 7    | 1,502                         | 0                                       | 574,700,000                  | 0                                                               | 618,141,700             |
| Region 8    | 0                             | 0                                       | 0                            | 0                                                               | 1,166,744,446           |
| Region 10   | 7,356.4185                    | 677                                     | 5,045,000                    | 0                                                               | 98,777,609.07           |
| Region 11   | 1,191.76                      | 0                                       | 0                            | 0                                                               | 18,830,585.79           |
| Region 12   | 455                           | 0                                       | 0                            | 0                                                               | 10,203,400              |
| CARAGA      | 19,146.173                    | 9,021                                   | 0                            | 0                                                               | 742,395,847.02          |

## **DAMAGE TO INFRASTRUCTURE**

Estimated cost of damage to infrastructure of Php 17,537,327,310.05 was incurred in MIMAROPA, Region 7, Region 8, Region 10, Region 12, CARAGA, BARMM.

| REGION      | NUMBER OF DAMAGED<br>INFRASTRUCTURE | COST OF DAMAGE (PHP) |
|-------------|-------------------------------------|----------------------|
| GRAND TOTAL | 621                                 | 17,537,327,310.05    |
| MIMAROPA    | 496                                 | 2,120,065,334.94     |
| Region 7    | 42                                  | 2,155,000,000        |
| Region 8    | 20                                  | 173,400,000          |
| Region 10   | 55                                  | 244,888,000          |
| Region 12   | 1                                   | 20,000,000           |
| CARAGA      | 0                                   | 12,823,973,975.11    |
| BARMM       | 7                                   | 0                    |

## SUSPENSION OF CLASSES AND WORK

Classes and work were suspended in the following regions:

| REGION      | No of cities/municipalities |      |  |  |
|-------------|-----------------------------|------|--|--|
|             | CLASSES                     | WORK |  |  |
| GRAND TOTAL | 370                         | 306  |  |  |

| MIMAROPA  | 41  | 51  |
|-----------|-----|-----|
| Region 6  | 5   | 14  |
| Region 7  | 51  | 0   |
| Region 8  | 143 | 143 |
| Region 9  | 71  | 39  |
| Region 10 | 28  | 6   |
| Region 11 | 26  | 13  |
| CARAGA    | 5   | 39  |
| BARMM     | 0   | 1   |

## **DECLARATION OF STATE OF CALAMITY**

A total of 334 cities/municipalities were declared under the State of Calamity.

## **PRE-EMPTIVE EVACUATION**

A total of 230,347 families or 788,632 persons were pre-emptively evacuated:

| REGION      | No of Families | No. of Persons |
|-------------|----------------|----------------|
| GRAND TOTAL | 230,347        | 788,632        |
| MIMAROPA    | 60,585         | 245,148        |
| Region 6    | 3,671          | 13,878         |
| Region 7    | 867            | 2,336          |
| Region 8    | 114,175        | 324,246        |
| Region 9    | 581            | 1,475          |
| Region 10   | 28,797         | 121,243        |
| CARAGA      | 21,671         | 80,306         |

## **ASSISTANCE PROVIDED**

The following assistance were provided to MIMAROPA, Region 6, Region 7, Region 8, Region 10, Region 11, CARAGA.

|                                 | QTY        | UNIT | AMOUNT (PHP)   |
|---------------------------------|------------|------|----------------|
| GRAND TOTAL                     | 433,736.99 | 0    | 357,807,125.06 |
| Face mask                       | 515        | 0    | 48,714.8       |
| Rice                            | 11,007.5   | 0    | 3,195,462.5    |
| Sardines                        | 80         | 0    | 1,520          |
| Family Food Pack                | 212,865    | 0    | 112,007,648.28 |
| Meals                           | 300        | 0    | 30,000         |
| Hygiene kit                     | 12,924     | 0    | 13,955,211.36  |
| Malong                          | 1,480      | 0    | 435,110.4      |
| Hot meals, water, clothes       | 0          | 0    | 0              |
| Mats                            | 2,000      | 0    | 456,000        |
| Blanket                         | 2,900      | 0    | 797,904        |
| Family Pack                     | 500        | 0    | 4,754,295      |
| Megaphone                       | 36         | 0    | 132,300        |
| Generator set                   | 11         | 0    | 158,878.72     |
| Alcohol                         | 418        | 0    | 38,516.2       |
| Face shield                     | 250        | 0    | 4,200          |
| Raincoat                        | 25         | 0    | 31,250         |
| Jerry Cans                      | 0          | 0    | 41,378.4       |
| Fuel                            | 9,124.49   | 0    | 543,047.31     |
| Burial Assistance               | 2          | 0    | 20,000         |
| Assorted Drugs and<br>Medicines | 0          | 0    | 65,138         |

| 11 1 10 / 60             | 100    |   | 40.440         |
|--------------------------|--------|---|----------------|
| Hygiene Kit (refill)     | 100    | 0 | 43,140         |
| Heavy duty Cot beds      | 45     | 0 | 78,750         |
| Trauma Kit               | 12     | 0 | 150,000        |
| First Aid Kit            | 80     | 0 | 64,238.4       |
| Hand Sanitizer Sterilium | 40     | 0 | 67,600         |
| Breastfeeding Kit        | 65     | 0 | 26,780         |
| PPE set                  | 200    | 0 | 54,000         |
| Cadaver bags             | 40     | 0 | 30,800         |
| Cotton                   | 6      | 0 | 990            |
| Doxycycline              | 16     | 0 | 23,600         |
| Sleeping Kits            | 1,765  | 0 | 2,124,586      |
| Financial                | 9,361  | 0 | 139,074,433.84 |
| bottled water (500ml)    | 28,280 | 0 | 169,680        |
| Body bags white          | 0      | 0 | 17,160         |
| Cadaver bags black       | 0      | 0 | 15,400         |
| Towel                    | 900    | 0 | 342,000        |
| Family Kit               | 1,040  | 0 | 2,620,800      |
| AICS                     | 36     | 0 | 438,000        |
| NFIs                     | 750    | 0 | 67,500         |
| NFI                      | 650    | 0 | 608,800        |
| water                    | 7,805  | 0 | 529,680        |
| Without breakdown        | 0      | 0 | 55,603,301.24  |
| Kitchen kits             | 32     | 0 | 24,256         |
| Sleeping kits            | 32     | 0 | 22,080         |
| without breakdown        | 0      | 0 | 2,605,691      |
| Canned Goods             | 1,444  | 0 | 0              |
| Food                     | 7      | 0 | 0              |
| Cooking Oil              | 1      | 0 | 0              |
| Canned goods             | 60,000 | 0 | 0              |
| Noodles                  | 60,000 | 0 | 0              |
| Goods                    | 136    | 0 | 0              |
| Eco Bag                  | 20     | 0 | 0              |
| goods                    | 800    | 0 | 0              |
| Assorted goods           | 3,020  | 0 | 0              |
| rice                     | 1,259  | 0 | 0              |
| Diesel                   | 75     | 0 | 0              |
| Genset                   | 5      | 0 | 0              |
| Used clothing            | 4      | 0 | 0              |
| canned goods             | 380    | 0 | 0              |
| noodles                  | 5      | 0 | 0              |
| Assorted canned goods    | 0      | 0 | 0              |
| Sleeping gear            | 40     | 0 | 0              |
| Assorted used clothes    | 9      | 0 | 0              |
| Soap                     | 1      | 0 | 0              |
| assorted canned goods    | 100    | 0 | 0              |
| Biscuits                 | 228    | 0 | 0              |
| old clothes              | 10     | 0 | 0              |
| Frozen goods             | 500    | 0 | 0              |
| No breakdown             | 0      | 0 | 16,287,283.61  |
| INO DIEdKUUWII           | l      | 0 | 10,201,203.01  |