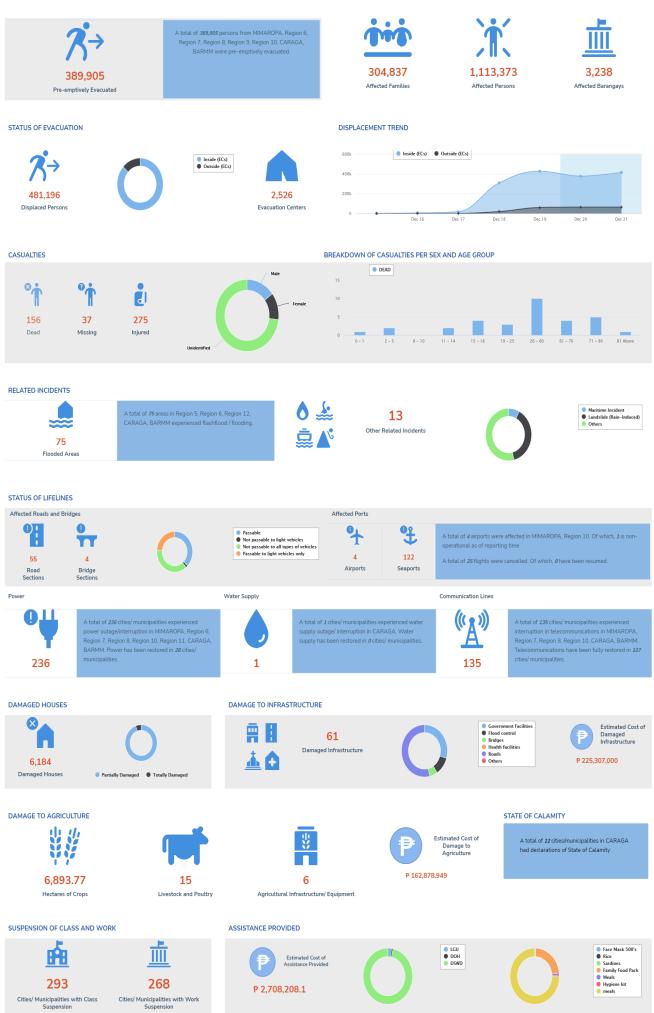

#### **AFFECTED POPULATION**

| Affected Barangays             | 3,238                                                                                                  |
|--------------------------------|--------------------------------------------------------------------------------------------------------|
| Affected Families              | 304,837                                                                                                |
| Affected Persons               | 1,113,373                                                                                              |
| No. of ECs                     | 2,526                                                                                                  |
| Displaced Families inside ECs  | 105,203                                                                                                |
| Displaced Persons inside ECs   | 417,186                                                                                                |
| Displaced Families outside ECs | 16,706                                                                                                 |
| Displaced Persons outside ECs  | 64,010                                                                                                 |
| Affected Regions               | MIMAROPA, Region 5, Region 6, Region 7,<br>Region 8, Region 10, Region 11, Region 12,<br>CARAGA, BARMM |

## CASUALTIES

| CONFIRMED      |               |  |  |  |  |
|----------------|---------------|--|--|--|--|
| DEAD           | 9             |  |  |  |  |
| INJURED/ILL    | 2             |  |  |  |  |
| MISSING        | 0             |  |  |  |  |
|                |               |  |  |  |  |
| REPORTED (FO   | R VALIDATION) |  |  |  |  |
| DEAD           | 147           |  |  |  |  |
| INJURED/ILL    | 273           |  |  |  |  |
| MISSING        | 37            |  |  |  |  |
|                |               |  |  |  |  |
| TOTAL REPORTED |               |  |  |  |  |
| DEAD           | 156           |  |  |  |  |
| INJURED/ILL    | 275           |  |  |  |  |
| MISSING        | 37            |  |  |  |  |

Note: 147 dead, 273 injured, and 37 missing persons are still subject to validation.

#### POWER

A total of 236 cities/municipalities experienced power interruption/outage. Of which, power supply in 28 cities/municipalities were already restored.

#### WATER SUPPLY

A total of 1 cities/municipalities experienced water supply interruption/outage. Of which, water supply in 0 cities/municipalities were already restored.

#### **COMMUNICATION LINES**

There are 135 areas in MIMAROPA, Region 7, Region 8, Region 10, CARAGA, BARMM which are still experiencing communication outage/issues.

| Region      | No of Areas           |                              |  |
|-------------|-----------------------|------------------------------|--|
|             | Without Communication | Restored Communication Lines |  |
| GRAND TOTAL | 135                   | 107                          |  |
| MIMAROPA    | 11                    | 33                           |  |
| Region 7    | 2                     | 0                            |  |
| Region 8    | 1                     | 2                            |  |
| Region 10   | 2                     | 0                            |  |
| CARAGA      | 3                     | 0                            |  |
| BARMM       | 116                   | 72                           |  |

#### **STATUS OF AIRPORTS**

A total of 4 airports were reported non-operational. Of which, 3 ports were already resumed operations in MIMAROPA, Region 10.

## **STATUS OF FLIGHTS**

A total of 25 domestic flights and 0 international flights were cancelled. Of which, 8 domestic flights and 0 international flights were already resumed.

#### **STATUS OF SEAPORTS**

A total of 122 ports were reported non-operational or have suspended trips. Of which, 55 ports resumed operations in CALABARZON, MIMAROPA, Region 5, Region 7, Region 10.

#### **DAMAGED HOUSES**

A total of 6,184 damaged houses are reported in MIMAROPA, Region 6, Region 7, Region 8, Region 10, Region 11, Region 12, CARAGA, BARMM.

| REGION      | PARTIALLY | TOTALLY | TOTAL | AMOUNT (PHP) |
|-------------|-----------|---------|-------|--------------|
| GRAND TOTAL | 5,847     | 337     | 6,184 | 2,402,000    |
| MIMAROPA    | 125       | 22      | 147   | 1,292,000    |
| Region 6    | 3,543     | 160     | 3,703 | 0            |
| Region 7    | 1,137     | 20      | 1,157 | 0            |
| Region 8    | 973       | 112     | 1,085 | 0            |
| Region 10   | 7         | 12      | 19    | 1,110,000    |

| Region 11 | 0  | 2 | 2  | 0 |
|-----------|----|---|----|---|
| Region 12 | 0  | 1 | 1  | 0 |
| CARAGA    | 7  | 5 | 12 | 0 |
| BARMM     | 55 | 3 | 58 | 0 |

## DAMAGE TO AGRICULTURE

Estimated cost of damage to agriculture of Php 162,878,949 was incurred in MIMAROPA, Region 5, Region 7, Region 10, CARAGA.

| REGION      | AFFECTED CROP AREA<br>(Hectares) | NUMBER OF AFFECTED<br>LIVESTOCK/POULTRY | COST OF DAMAGED TO<br>FISHERIES | NUMBER OF AFFECTED<br>AGRICULTURAL INFRAS<br>TRUCTURE/EQUIPMENT | COST OF DAMAGE<br>(PHP) |
|-------------|----------------------------------|-----------------------------------------|---------------------------------|-----------------------------------------------------------------|-------------------------|
| GRAND TOTAL | 6,893.77                         | 15                                      | 1,017,475                       | 6                                                               | 162,878,949             |
| MIMAROPA    | 0                                | 0                                       | 0                               | 6                                                               | 135,000                 |
| Region 5    | 0                                | 0                                       | 1,017,475                       | 0                                                               | 1,017,475               |
| Region 7    | 1,502                            | 0                                       | 0                               | 0                                                               | 43,441,700              |
| Region 10   | 811.77                           | 15                                      | 0                               | 0                                                               | 409,500                 |
| CARAGA      | 4,580                            | 0                                       | 0                               | 0                                                               | 117,875,274             |

#### DAMAGE TO INFRASTRUCTURE

Estimated cost of damage to infrastructure of Php 225,307,000 was incurred in MIMAROPA, Region 7, Region 10, Region 12, CARAGA.

| REGION      | NUMBER OF DAMAGED<br>INFRASTRUCTURE | COST OF DAMAGE (PHP) |
|-------------|-------------------------------------|----------------------|
| GRAND TOTAL | 61                                  | 225,307,000          |
| MIMAROPA    | 10                                  | 95,137,000           |
| Region 7    | 18                                  | 45,000,000           |
| Region 10   | 2                                   | 80,150,000           |
| Region 12   | 1                                   | 0                    |
| CARAGA      | 30                                  | 5,020,000            |

#### SUSPENSION OF CLASSES AND WORK

Classes and work were suspended in the following regions:

| REGION      | No of cities/m | nunicipalities |
|-------------|----------------|----------------|
|             | CLASSES        | WORK           |
| GRAND TOTAL | 293            | 268            |
| MIMAROPA    | 38             | 51             |
| Region 6    | 5              | 14             |
| Region 7    | 51             | 0              |
| Region 8    | 143            | 143            |
| Region 10   | 28             | 6              |
| Region 11   | 26             | 14             |
| CARAGA      | 2              | 39             |
| BARMM       | 0              | 1              |

#### **DECLARATION OF STATE OF CALAMITY**

A total of 12 cities/municipalities were declared under the State of Calamity.

## **PRE-EMPTIVE EVACUATION**

A total of 122,789 families or 389,905 persons were pre-emptively evacuated:

| REGIO | ON No of Families | No. of Persons |
|-------|-------------------|----------------|
|-------|-------------------|----------------|

| GRAND TOTAL | 122,789 | 389,905 |
|-------------|---------|---------|
| MIMAROPA    | 4,779   | 18,856  |
| Region 6    | 3,671   | 13,878  |
| Region 7    | 867     | 2,336   |
| Region 8    | 87,256  | 251,708 |
| Region 9    | 0       | 872     |
| Region 10   | 4,428   | 19,465  |
| CARAGA      | 20,888  | 78,290  |
| BARMM       | 900     | 4,500   |

## **ASSISTANCE PROVIDED**

The following assistance were provided to MIMAROPA, Region 6, Region 11.

|                  | QTY     | UNIT | AMOUNT (PHP) |
|------------------|---------|------|--------------|
| GRAND TOTAL      | 1,974.5 | 0    | 2,708,208.1  |
| Face Mask 500's  | 250     | 0    | 12,500       |
| Rice             | 7.5     | 0    | 4,962.5      |
| Sardines         | 80      | 0    | 1,520        |
| Family Food Pack | 1,262   | 0    | 611,285      |
| Meals            | 300     | 0    | 30,000       |
| Hygiene kit      | 75      | 0    | 23,925       |
| meals            | 0       | 0    | 2,024,015.6  |