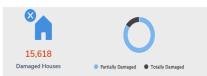

#### **DAMAGED HOUSES**

A total of 15,618 damaged houses are reported in MIMAROPA, Region 6, Region 7, Region 8, Region 10, Region 11, Region 12, CARAGA, BARMM.

| REGION      | PARTIALLY | TOTALLY | TOTAL  | AMOUNT (PHP) |
|-------------|-----------|---------|--------|--------------|
| GRAND TOTAL | 13,144    | 2,474   | 15,618 | 2,419,500    |
| MIMAROPA    | 125       | 23      | 148    | 1,292,000    |
| Region 6    | 3,543     | 160     | 3,703  | 0            |
| Region 7    | 1,137     | 20      | 1,157  | 0            |
| Region 8    | 973       | 112     | 1,085  | 0            |
| Region 10   | 683       | 120     | 803    | 1,127,500    |
| Region 11   | 0         | 2       | 2      | 0            |
| Region 12   | 0         | 1       | 1      | 0            |
| CARAGA      | 6,628     | 2,033   | 8,661  | 0            |
| BARMM       | 55        | 3       | 58     | 0            |