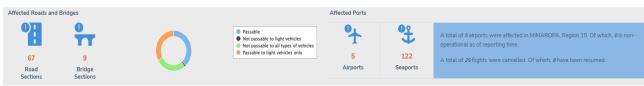

#### **ROADS AND BRIDGES**

|             | NOT PAS | SSABLE  | PASSABLE (previously reported as not passable) |         |  |
|-------------|---------|---------|------------------------------------------------|---------|--|
|             | ROADS   | BRIDGES | ROADS                                          | BRIDGES |  |
| GRAND TOTAL | 18      | 4       | 49                                             | 5       |  |
| MIMAROPA    | 0       | 3       | 13                                             | 2       |  |
| Region 7    | 5       | 1       | 14                                             | 2       |  |
| Region 8    | 4       | 0       | 5                                              | 0       |  |
| Region 10   | 3       | 0       | 10                                             | 1       |  |
| CARAGA      | 6       | 0       | 7                                              | 0       |  |

#### STATUS OF AIRPORTS

A total of 5 airports were reported non-operational. Of which, 5 ports already resumed operations in MIMAROPA, Region 10.

#### STATUS OF FLIGHTS

A total of 25 domestic flights and 0 international flights were cancelled. Of which, 8 domestic flights and 0 international flights already have resumed.

#### STATUS OF SEAPORTS

A total of 122 ports were reported non-operational or have suspended trips. Of which, 55 ports resumed operations in CALABARZON, MIMAROPA, Region 5, Region 7, Region 10.