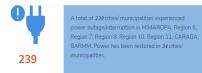

#### **POWER**

A total of 239 cities/municipalities experienced power interruption/outage. Of which, power supply in 34 cities/municipalities were already restored.