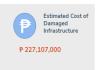

# **DAMAGE TO INFRASTRUCTURE**

Estimated cost of damage to infrastructure of Php 227,107,000 was incurred in MIMAROPA, Region 7, Region 10, Region 12, CARAGA.

| REGION      | NUMBER OF DAMAGED<br>INFRASTRUCTURE | COST OF DAMAGE (PHP) |
|-------------|-------------------------------------|----------------------|
| GRAND TOTAL | 44                                  | 227,107,000          |
| MIMAROPA    | 23                                  | 96,937,000           |
| Region 7    | 18                                  | 45,000,000           |
| Region 10   | 2                                   | 80,150,000           |
| Region 12   | 1                                   | 0                    |
| CARAGA      | 0                                   | 5,020,000            |