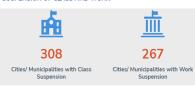

#### SUSPENSION OF CLASS AND WORK

# SUSPENSION OF CLASSES AND WORK

Classes and work were suspended in the following regions:

| REGION      | No of cities/m | nunicipalities |
|-------------|----------------|----------------|
|             | CLASSES        | WORK           |
| GRAND TOTAL | 308            | 267            |
| MIMAROPA    | 38             | 52             |
| Region 6    | 5              | 14             |
| Region 7    | 51             | 0              |
| Region 8    | 143            | 143            |
| Region 10   | 28             | 6              |
| Region 11   | 26             | 12             |
| CARAGA      | 17             | 39             |
| BARMM       | 0              | 1              |