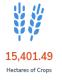

# **DAMAGE TO AGRICULTURE**

Estimated cost of damage to agriculture of Php 323,259,892.06 was incurred in CALABARZON, MIMAROPA, Region 5, Region 7, Region 10, Region 11, CARAGA.

| REGION      | AFFECTED CROP AREA (Hectares) | NUMBER OF AFFECTED<br>LIVESTOCK/POULTRY | COST OF DAMAGED TO FISHERIES | NUMBER OF AFFECTED<br>AGRICULTURAL INFRAS<br>TRUCTURE/EQUIPMENT | COST OF DAMAGE<br>(PHP) |
|-------------|-------------------------------|-----------------------------------------|------------------------------|-----------------------------------------------------------------|-------------------------|
| GRAND TOTAL | 15,401.49                     | 15                                      | 1,532,075                    | 6                                                               | 323,259,892.06          |
| CALABARZON  | 0                             | 0                                       | 514,600                      | 0                                                               | 514,600                 |
| MIMAROPA    | 6,679                         | 0                                       | 0                            | 6                                                               | 151,180,931.91          |
| Region 5    | 0                             | 0                                       | 1,017,475                    | 0                                                               | 1,017,475               |
| Region 7    | 1,502                         | 0                                       | 0                            | 0                                                               | 43,441,700              |
| Region 10   | 862.04                        | 15                                      | 0                            | 0                                                               | 3,458,667               |
| Region 11   | 1,778.45                      | 0                                       | 0                            | 0                                                               | 5,771,244.15            |
| CARAGA      | 4,580                         | 0                                       | 0                            | 0                                                               | 117,875,274             |