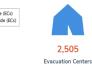

# **AFFECTED POPULATION**

| Affected Barangays             | 3,473                                                                                                  |
|--------------------------------|--------------------------------------------------------------------------------------------------------|
| Affected Families              | 368,063                                                                                                |
| Affected Persons               | 1,382,252                                                                                              |
| No. of ECs                     | 2,505                                                                                                  |
| Displaced Families inside ECs  | 109,601                                                                                                |
| Displaced Persons inside ECs   | 446,939                                                                                                |
| Displaced Families outside ECs | 26,588                                                                                                 |
| Displaced Persons outside ECs  | 107,377                                                                                                |
| Affected Regions               | MIMAROPA, Region 5, Region 6, Region 7,<br>Region 8, Region 10, Region 11, Region 12,<br>CARAGA, BARMM |