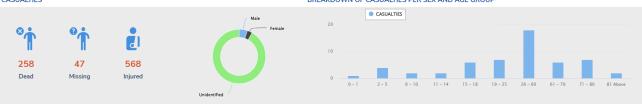

## **CASUALTIES**

| CONFIRMED   |    |  |  |  |
|-------------|----|--|--|--|
| DEAD        | 11 |  |  |  |
| INJURED/ILL | 2  |  |  |  |
| MISSING     | 0  |  |  |  |

| REPORTED (FOR VALIDATION) |     |  |  |  |
|---------------------------|-----|--|--|--|
| DEAD                      | 247 |  |  |  |
| INJURED/ILL               | 566 |  |  |  |
| MISSING                   | 47  |  |  |  |

TOTAL REPORTED

| DEAD        | 258 |
|-------------|-----|
| INJURED/ILL | 568 |
| MISSING     | 47  |

 $247\ dead,\,566$  injured, and  $47\ missing$  persons are still subject to validation.