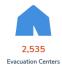

## **AFFECTED POPULATION**

| Affected Barangays             | 4,566                                                                                                            |
|--------------------------------|------------------------------------------------------------------------------------------------------------------|
| Affected Families              | 585,029                                                                                                          |
| Affected Persons               | 2,196,432                                                                                                        |
| No. of ECs                     | 2,535                                                                                                            |
| Displaced Families inside ECs  | 122,575                                                                                                          |
| Displaced Persons inside ECs   | 486,361                                                                                                          |
| Displaced Families outside ECs | 29,906                                                                                                           |
| Displaced Persons outside ECs  | 123,341                                                                                                          |
| Affected Regions               | MIMAROPA, Region 5, Region 6, Region 7,<br>Region 8, Region 9, Region 10, Region 11,<br>Region 12, CARAGA, BARMM |