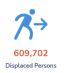

## **AFFECTED POPULATION**

| Affected Barangays             | 4,566                                                                                                            |
|--------------------------------|------------------------------------------------------------------------------------------------------------------|
| Affected Families              | 585,029                                                                                                          |
| Affected Persons               | 2,196,432                                                                                                        |
| No. of ECs                     | 2,535                                                                                                            |
| Displaced Families inside ECs  | 122,575                                                                                                          |
| Displaced Persons inside ECs   | 486,361                                                                                                          |
| Displaced Families outside ECs | 29,906                                                                                                           |
| Displaced Persons outside ECs  | 123,341                                                                                                          |
| Affected Regions               | MIMAROPA, Region 5, Region 6, Region 7,<br>Region 8, Region 9, Region 10, Region 11,<br>Region 12, CARAGA, BARMM |