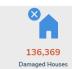

## **DAMAGED HOUSES**

A total of 136,369 damaged houses are reported in MIMAROPA, Region 6, Region 7, Region 8, Region 9, Region 10, Region 11, Region 12, CARAGA, BARMM.

| REGION      | PARTIALLY | TOTALLY | TOTAL   | AMOUNT (PHP) |
|-------------|-----------|---------|---------|--------------|
| GRAND TOTAL | 83,633    | 52,736  | 136,369 | 4,805,590    |
| MIMAROPA    | 125       | 23      | 148     | 1,292,000    |
| Region 6    | 3,543     | 160     | 3,703   | 0            |
| Region 7    | 21,452    | 20,675  | 42,127  | 0            |
| Region 8    | 49,793    | 29,475  | 79,268  | 0            |
| Region 9    | 10        | 0       | 10      | 0            |
| Region 10   | 2,017     | 359     | 2,376   | 3,063,590    |
| Region 11   | 0         | 2       | 2       | 0            |
| Region 12   | 0         | 1       | 1       | 0            |
| CARAGA      | 6,628     | 2,033   | 8,661   | 0            |
| BARMM       | 65        | 8       | 73      | 450,000      |