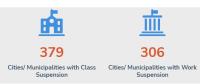

## SUSPENSION OF CLASSES AND WORK

Classes and work were suspended in the following regions:

| REGION | No of cities/municipalities |      |  |  |
|--------|-----------------------------|------|--|--|
|        | CLASSES                     | WORK |  |  |

| GRAND TOTAL | 379 | 306 |
|-------------|-----|-----|
| MIMAROPA    | 38  | 52  |
| Region 6    | 5   | 14  |
| Region 7    | 51  | 0   |
| Region 8    | 143 | 143 |
| Region 9    | 71  | 39  |
| Region 10   | 28  | 6   |
| Region 11   | 26  | 12  |
| CARAGA      | 17  | 39  |
| BARMM       | 0   | 1   |