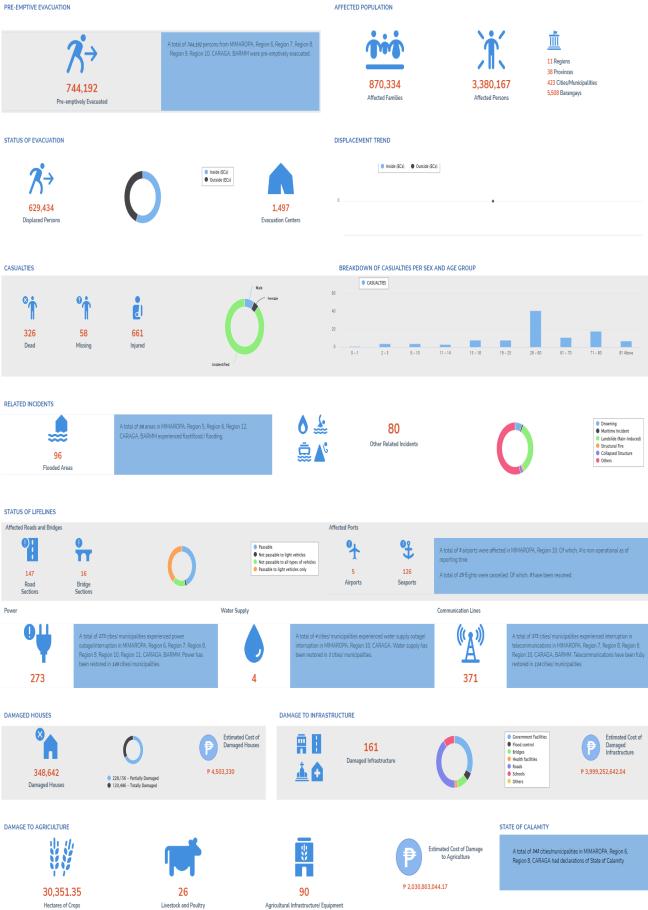

## **AFFECTED POPULATION**

| Affected Barangays             | 5,508                                                                                                            |
|--------------------------------|------------------------------------------------------------------------------------------------------------------|
| Affected Families              | 870,334                                                                                                          |
| Affected Persons               | 3,380,167                                                                                                        |
| No. of ECs                     | 1,497                                                                                                            |
| Displaced Families inside ECs  | 83,903                                                                                                           |
| Displaced Persons inside ECs   | 352,384                                                                                                          |
| Displaced Families outside ECs | 77,436                                                                                                           |
| Displaced Persons outside ECs  | 277,050                                                                                                          |
| Affected Regions               | MIMAROPA, Region 5, Region 6, Region 7,<br>Region 8, Region 9, Region 10, Region 11,<br>Region 12, CARAGA, BARMM |

## **CASUALTIES**

| CONFIRMED   |    |  |  |  |
|-------------|----|--|--|--|
| DEAD        | 14 |  |  |  |
| INJURED/ILL | 2  |  |  |  |
| MISSING     | 4  |  |  |  |

| REPORTED (FOR VALIDATION) |     |  |  |  |
|---------------------------|-----|--|--|--|
| DEAD                      | 312 |  |  |  |
| INJURED/ILL               | 659 |  |  |  |
| MISSING                   | 54  |  |  |  |

TOTAL REPORTED

| DEAD        | 326 |
|-------------|-----|
| INJURED/ILL | 661 |
| MISSING     | 58  |

312 dead, 659 injured, and 54 missing persons are still subject to validation.

#### **ROADS AND BRIDGES**

|             | NOT PAS | SSABLE  | PASSABLE (previously reported as not passable) |         |  |
|-------------|---------|---------|------------------------------------------------|---------|--|
|             | ROADS   | BRIDGES | ROADS                                          | BRIDGES |  |
| GRAND TOTAL | 24      | 3       | 123                                            | 13      |  |
| MIMAROPA    | 2       | 2       | 17                                             | 6       |  |
| Region 6    | 0       | 0       | 3                                              | 0       |  |
| Region 7    | 7       | 1       | 60                                             | 5       |  |
| Region 8    | 0       | 0       | 16                                             | 0       |  |
| Region 10   | 3       | 0       | 18                                             | 1       |  |
| CARAGA      | 12      | 0       | 9                                              | 1       |  |

#### **POWER**

A total of 273 cities/municipalities experienced power interruption/outage. Of which, power supply in 149 cities/municipalities were already restored.

#### **WATER SUPPLY**

A total of 4 cities/municipalities experienced water supply interruption/outage. Of which, water supply in 1 cities/municipalities were already restored.

#### **COMMUNICATION LINES**

There are 371 areas in MIMAROPA, Region 7, Region 8, Region 9, Region 10, CARAGA, BARMM which are still experiencing communication outage/issues.

| Region      | No of Areas           |                              |  |  |
|-------------|-----------------------|------------------------------|--|--|
|             | Without Communication | Restored Communication Lines |  |  |
| GRAND TOTAL | 371                   | 114                          |  |  |
| MIMAROPA    | 34                    | 35                           |  |  |
| Region 7    | 2                     | 0                            |  |  |
| Region 8    | 1                     | 2                            |  |  |
| Region 9    | 213                   | 0                            |  |  |
| Region 10   | 2                     | 5                            |  |  |
| CARAGA      | 3                     | 0                            |  |  |
| BARMM       | 116                   | 72                           |  |  |

#### **STATUS OF AIRPORTS**

A total of 5 airports were reported non-operational. Of which, 5 ports already resumed operations in MIMAROPA, Region 10.

#### STATUS OF FLIGHTS

A total of 25 domestic flights and 0 international flights were cancelled. Of which, 8 domestic flights and 0 international flights already have resumed.

#### STATUS OF SEAPORTS

A total of 126 ports were reported non-operational or have suspended trips. Of which, 72 ports resumed operations in CALABARZON, MIMAROPA, Region 5, Region 7, Region 9, Region 10.

#### **DAMAGED HOUSES**

A total of 348,642 damaged houses are reported in MIMAROPA, Region 6, Region 7, Region 8, Region 9, Region 10, Region 11, Region 12, CARAGA, BARMM.

| REGION      | PARTIALLY | TOTALLY | TOTAL   | AMOUNT (PHP) |
|-------------|-----------|---------|---------|--------------|
| GRAND TOTAL | 228,156   | 120,486 | 348,642 | 4,503,330    |
| MIMAROPA    | 25,345    | 12,226  | 37,571  | 1,292,000    |
| Region 6    | 109,497   | 48,180  | 157,677 | 0            |
| Region 7    | 21,452    | 20,675  | 42,127  | 0            |
| Region 8    | 62,867    | 36,937  | 99,804  | 0            |
| Region 9    | 10        | 0       | 10      | 0            |
| Region 10   | 2,040     | 363     | 2,403   | 2,761,330    |
| Region 11   | 0         | 2       | 2       | 0            |
| Region 12   | 0         | 1       | 1       | 0            |
| CARAGA      | 6,880     | 2,094   | 8,974   | 0            |
| BARMM       | 65        | 8       | 73      | 450,000      |

## **DAMAGE TO AGRICULTURE**

Estimated cost of damage to agriculture of Php 2,030,803,044.17 was incurred in CALABARZON, MIMAROPA, Region 5, Region 7, Region 8, Region 10, Region 11, CARAGA.

| REGION      | AFFECTED CROP AREA (Hectares) | NUMBER OF AFFECTED<br>LIVESTOCK/POULTRY | COST OF DAMAGED TO FISHERIES | NUMBER OF AFFECTED<br>AGRICULTURAL INFRAS<br>TRUCTURE/EQUIPMENT | COST OF DAMAGE<br>(PHP) |
|-------------|-------------------------------|-----------------------------------------|------------------------------|-----------------------------------------------------------------|-------------------------|
| GRAND TOTAL | 30,351.35                     | 26                                      | 810,373,234                  | 90                                                              | 2,030,803,044.17        |
| CALABARZON  | 0                             | 0                                       | 514,600                      | 0                                                               | 514,600                 |
| MIMAROPA    | 18,770.19                     | 0                                       | 22,030,000                   | 90                                                              | 1,008,321,930.27        |
| Region 5    | 0                             | 0                                       | 1,017,475                    | 0                                                               | 1,017,475               |
| Region 7    | 1,502                         | 0                                       | 574,700,000                  | 0                                                               | 618,141,700             |
| Region 8    | 0                             | 0                                       | 211,751,159                  | 0                                                               | 250,510,713             |
| Region 10   | 1,319.71                      | 26                                      | 360,000                      | 0                                                               | 20,464,473.75           |
| Region 11   | 1,778.45                      | 0                                       | 0                            | 0                                                               | 5,771,244.15            |
| CARAGA      | 6,981                         | 0                                       | 0                            | 0                                                               | 126,060,908             |

## **DAMAGE TO INFRASTRUCTURE**

Estimated cost of damage to infrastructure of Php 3,999,252,642.04 was incurred in MIMAROPA, Region 7, Region 8, Region 10, Region 12, CARAGA.

| REGION      | NUMBER OF DAMAGED<br>INFRASTRUCTURE | COST OF DAMAGE (PHP) |
|-------------|-------------------------------------|----------------------|
| GRAND TOTAL | 161                                 | 3,999,252,642.04     |
| MIMAROPA    | 93                                  | 1,272,967,000        |
| Region 7    | 42                                  | 2,155,000,000        |
| Region 8    | 20                                  | 173,400,000          |
| Region 10   | 5                                   | 165,824,500          |
| Region 12   | 1                                   | 0                    |
| CARAGA      | 0                                   | 232,061,142.04       |

## **DECLARATION OF STATE OF CALAMITY**

A total of 343 cities/municipalities were declared under the State of Calamity.

Note: Issuance of Proclamation No. 1267 re State of Calamity in Regions IV-B, VI, VIII, VIII, X, and XIII on 21 December 2021.

## **PRE-EMPTIVE EVACUATION**

A total of 210,699 families or 744,192 persons were pre-emptively evacuated:

| REGION      | No of Families | No. of Persons |
|-------------|----------------|----------------|
| GRAND TOTAL | 210,699        | 744,192        |
| MIMAROPA    | 48,558         | 227,365        |
| Region 6    | 3,671          | 13,878         |
| Region 7    | 867            | 2,336          |
| Region 8    | 108,560        | 311,691        |
| Region 9    | 581            | 1,475          |
| Region 10   | 26,674         | 104,657        |
| CARAGA      | 20,888         | 78,290         |
| BARMM       | 900            | 4,500          |