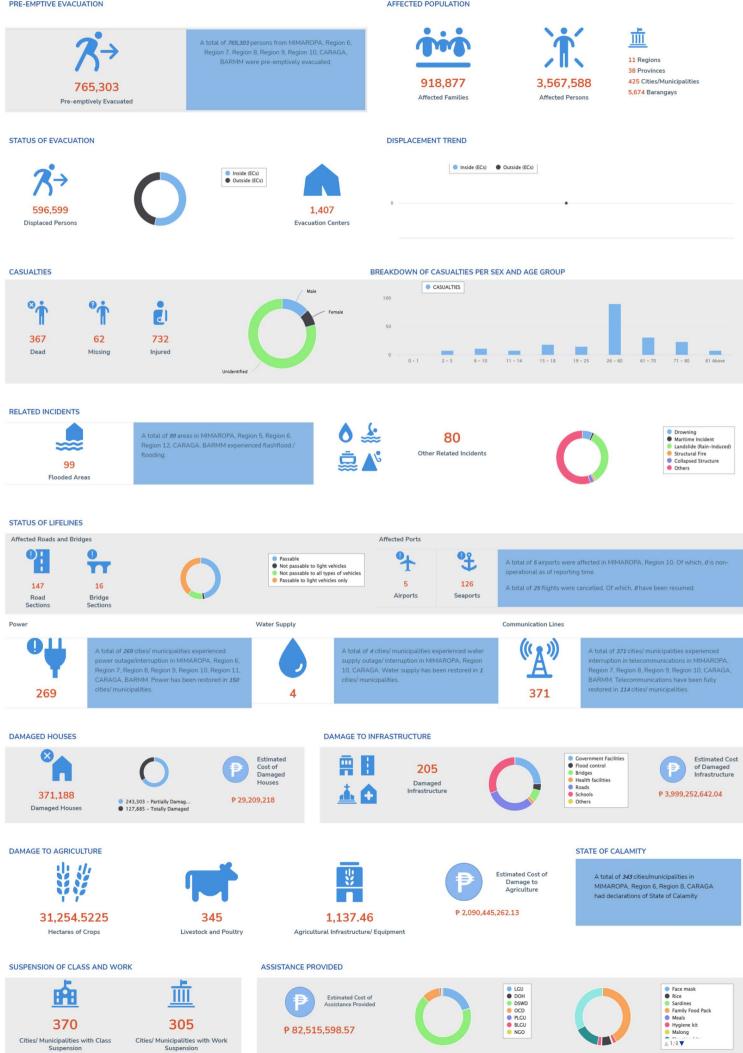

## AFFECTED POPULATION

| Affected Barangays             | 5,674                                                                                                            |
|--------------------------------|------------------------------------------------------------------------------------------------------------------|
| Affected Families              | 918,877                                                                                                          |
| Affected Persons               | 3,567,588                                                                                                        |
| No. of ECs                     | 1,407                                                                                                            |
| Displaced Families inside ECs  | 74,145                                                                                                           |
| Displaced Persons inside ECs   | 319,043                                                                                                          |
| Displaced Families outside ECs | 77,552                                                                                                           |
| Displaced Persons outside ECs  | 277,556                                                                                                          |
| Affected Regions               | MIMAROPA, Region 5, Region 6, Region 7,<br>Region 8, Region 9, Region 10, Region 11,<br>Region 12, CARAGA, BARMM |

## CASUALTIES

| CONFIRMED   |    |  |  |  |  |
|-------------|----|--|--|--|--|
| DEAD        | 44 |  |  |  |  |
| INJURED/ILL | 73 |  |  |  |  |
| MISSING     | 11 |  |  |  |  |

| REPORTED (FOR VALIDATION) |     |  |  |  |  |
|---------------------------|-----|--|--|--|--|
| DEAD                      | 323 |  |  |  |  |
| INJURED/ILL               | 659 |  |  |  |  |
| MISSING                   | 51  |  |  |  |  |

#### TOTAL REPORTED

| DEAD        | 367 |
|-------------|-----|
| INJURED/ILL | 732 |
| MISSING     | 62  |

#### **ROADS AND BRIDGES**

|             | NOT PAS | SSABLE  | PASSABLE (previously reported as not<br>passable) |         |  |
|-------------|---------|---------|---------------------------------------------------|---------|--|
|             | ROADS   | BRIDGES | ROADS                                             | BRIDGES |  |
| GRAND TOTAL | 20      | 3       | 127                                               | 13      |  |
| MIMAROPA    | 0       | 2       | 19                                                | 6       |  |
| Region 6    | 0       | 0       | 3                                                 | 0       |  |
| Region 7    | 7       | 1       | 60                                                | 5       |  |
| Region 8    | 0       | 0       | 16                                                | 0       |  |
| Region 10   | 1       | 0       | 20                                                | 1       |  |
| CARAGA      | 12      | 0       | 9                                                 | 1       |  |

#### POWER

A total of 269 cities/municipalities experienced power interruption/outage. Of which, power supply in 150 cities/municipalities were already restored.

#### WATER SUPPLY

A total of 4 cities/municipalities experienced water supply interruption/outage. Of which, water supply in 1 cities/municipalities were already restored.

#### **COMMUNICATION LINES**

There are 371 areas in MIMAROPA, Region 7, Region 8, Region 9, Region 10, CARAGA, BARMM which are still experiencing communication outage/issues.

| Region      | No of Areas           |                              |  |  |  |
|-------------|-----------------------|------------------------------|--|--|--|
|             | Without Communication | Restored Communication Lines |  |  |  |
| GRAND TOTAL | 371                   | 114                          |  |  |  |
| MIMAROPA    | 34                    | 35                           |  |  |  |
| Region 7    | 2                     | 0                            |  |  |  |
| Region 8    | 1                     | 2                            |  |  |  |
| Region 9    | 213                   | 0                            |  |  |  |
| Region 10   | 2                     | 5                            |  |  |  |
| CARAGA      | 3                     | 0                            |  |  |  |
| BARMM       | 116                   | 72                           |  |  |  |

#### **STATUS OF AIRPORTS**

A total of 5 airports were reported non-operational. Of which, 5 ports already resumed operations in MIMAROPA, Region 10.

#### **STATUS OF FLIGHTS**

A total of 25 domestic flights and 0 international flights were cancelled. Of which, 8 domestic flights and 0 international flights already have resumed.

#### **STATUS OF SEAPORTS**

A total of 126 ports were reported non-operational or have suspended trips. Of which, 72 ports resumed operations in CALABARZON, MIMAROPA, Region 5, Region 7, Region 9, Region 10.

#### **DAMAGED HOUSES**

A total of 371,188 damaged houses are reported in MIMAROPA, Region 6, Region 7, Region 8, Region 9, Region 10, Region 11, Region 12, CARAGA, BARMM.

| REGION      | PARTIALLY | TOTALLY | TOTAL   | AMOUNT (PHP) |
|-------------|-----------|---------|---------|--------------|
| GRAND TOTAL | 243,303   | 127,885 | 371,188 | 29,209,218   |
| MIMAROPA    | 25,345    | 12,226  | 37,571  | 1,292,000    |
| Region 6    | 110,376   | 47,807  | 158,183 | 0            |
| Region 7    | 21,452    | 20,675  | 42,127  | 0            |
| Region 8    | 76,235    | 44,562  | 120,797 | 0            |
| Region 9    | 10        | 0       | 10      | 0            |
| Region 10   | 2,940     | 510     | 3,450   | 27,467,218   |
| Region 11   | 0         | 2       | 2       | 0            |
| Region 12   | 0         | 1       | 1       | 0            |
| CARAGA      | 6,880     | 2,094   | 8,974   | 0            |
| BARMM       | 65        | 8       | 73      | 450,000      |

#### DAMAGE TO AGRICULTURE

Estimated cost of damage to agriculture of Php 2,090,445,262.13 was incurred in CALABARZON, MIMAROPA, Region 5, Region 7, Region 8, Region 10, Region 11, CARAGA.

| REGION      | AFFECTED CROP AREA<br>(Hectares) | NUMBER OF AFFECTED<br>LIVESTOCK/POULTRY | COST OF DAMAGED TO<br>FISHERIES | NUMBER OF AFFECTED<br>AGRICULTURAL INFRAS<br>TRUCTURE/EQUIPMENT | COST OF DAMAGE<br>(PHP) |
|-------------|----------------------------------|-----------------------------------------|---------------------------------|-----------------------------------------------------------------|-------------------------|
| GRAND TOTAL | 31,254.5225                      | 345                                     | 811,038,234                     | 1,137.46                                                        | 2,090,445,262.13        |
| CALABARZON  | 0                                | 0                                       | 514,600                         | 0                                                               | 514,600                 |
| MIMAROPA    | 18,770.19                        | 0                                       | 22,030,000                      | 1,137.46                                                        | 1,008,521,930.27        |
| Region 5    | 0                                | 0                                       | 1,017,475                       | 0                                                               | 1,017,475               |
| Region 7    | 1,502                            | 0                                       | 574,700,000                     | 0                                                               | 618,141,700             |
| Region 8    | 0                                | 0                                       | 211,751,159                     | 0                                                               | 250,510,713             |
| Region 10   | 2,809.5725                       | 345                                     | 1,025,000                       | 0                                                               | 66,847,350.07           |
| Region 11   | 1,191.76                         | 0                                       | 0                               | 0                                                               | 18,830,585.79           |
| CARAGA      | 6,981                            | 0                                       | 0                               | 0                                                               | 126,060,908             |

#### **DAMAGE TO INFRASTRUCTURE**

Estimated cost of damage to infrastructure of Php 3,999,252,642.04 was incurred in MIMAROPA, Region 7, Region 8, Region 10, Region 12, CARAGA.

| REGION      | NUMBER OF DAMAGED<br>INFRASTRUCTURE | COST OF DAMAGE (PHP) |
|-------------|-------------------------------------|----------------------|
| GRAND TOTAL | 205                                 | 3,999,252,642.04     |
| MIMAROPA    | 93                                  | 1,272,967,000        |
| Region 7    | 42                                  | 2,155,000,000        |
| Region 8    | 20                                  | 173,400,000          |
| Region 10   | 49                                  | 165,824,500          |
| Region 12   | 1                                   | 0                    |
| CARAGA      | 0                                   | 232,061,142.04       |

#### SUSPENSION OF CLASSES AND WORK

Classes and work were suspended in the following regions:

| REGION | No of cities/municipalities |      |  |  |  |
|--------|-----------------------------|------|--|--|--|
|        | CLASSES                     | WORK |  |  |  |

| GRAND TOTAL | 370 | 305 |
|-------------|-----|-----|
| MIMAROPA    | 41  | 51  |
| Region 6    | 5   | 14  |
| Region 7    | 51  | 0   |
| Region 8    | 143 | 143 |
| Region 9    | 71  | 39  |
| Region 10   | 28  | 6   |
| Region 11   | 26  | 12  |
| CARAGA      | 5   | 39  |
| BARMM       | 0   | 1   |

## **DECLARATION OF STATE OF CALAMITY**

A total of 343 cities/municipalities were declared under the State of Calamity.

## **PRE-EMPTIVE EVACUATION**

A total of 214,164 families or 765,303 persons were pre-emptively evacuated:

| REGION      | No of Families | No. of Persons |
|-------------|----------------|----------------|
| GRAND TOTAL | 214,164        | 765,303        |
| MIMAROPA    | 49,900         | 232,600        |
| Region 6    | 3,671          | 13,878         |
| Region 7    | 867            | 2,336          |
| Region 8    | 108,560        | 310,981        |
| Region 9    | 581            | 1,475          |
| Region 10   | 28,797         | 121,243        |
| CARAGA      | 20,888         | 78,290         |
| BARMM       | 900            | 4,500          |

#### **ASSISTANCE PROVIDED**

The following assistance were provided to MIMAROPA, Region 6, Region 7, Region 8, Region 10, Region 11, CARAGA.

|                           | QTY      | UNIT | AMOUNT (PHP)  |
|---------------------------|----------|------|---------------|
| GRAND TOTAL               | 77,725.5 | 0    | 82,515,598.57 |
| Face mask                 | 750      | 0    | 50,454.8      |
| Rice                      | 9.5      | 0    | 7,962.5       |
| Sardines                  | 80       | 0    | 1,520         |
| Family Food Pack          | 67,712   | 0    | 34,448,851.86 |
| Meals                     | 300      | 0    | 30,000        |
| Hygiene kit               | 3,528    | 0    | 1,657,830.35  |
| Malong                    | 1,523    | 0    | 448,010.4     |
| Sleeping kits             | 33       | 0    | 41,910        |
| Hot meals, water, clothes | 0        | 0    | 0             |
| Mats                      | 100      | 0    | 0             |
| Blanket                   | 1,000    | 0    | 199,904       |
| Family Pack               | 500      | 0    | 4,754,295     |
| Megaphone                 | 36       | 0    | 132,300       |
| Generator set             | 11       | 0    | 158,878.72    |
| Alcohol                   | 418      | 0    | 38,516.2      |
| Raincoat                  | 25       | 0    | 1,834,055.4   |
| Jerry Cans                | 0        | 0    | 41,378.4      |
| Financial                 | 1,700    | 0    | 11,844,920    |

| AICS              | 0 | 0 | 25,000        |
|-------------------|---|---|---------------|
| Without breakdown | 0 | 0 | 26,799,810.94 |