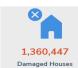

## DAMAGED HOUSES

#### **DAMAGED HOUSES**

| REGION      | PARTIALLY | TOTALLY | TOTAL     | AMOUNT (PHP) |
|-------------|-----------|---------|-----------|--------------|
| GRAND TOTAL | 991,971   | 368,476 | 1,360,447 | 30,699,018   |
| MIMAROPA    | 50,974    | 34,454  | 85,428    | 0            |
| Region 6    | 210,222   | 54,495  | 264,717   | 0            |
| Region 7    | 509,814   | 156,356 | 666,170   | 0            |
| Region 8    | 119,228   | 56,497  | 175,725   | 0            |
| Region 9    | 103       | 136     | 239       | 0            |
| Region 10   | 5,978     | 772     | 6,750     | 30,249,018   |
| Region 11   | 0         | 2       | 2         | 0            |
| Region 12   | 0         | 1       | 1         | 0            |
| CARAGA      | 95,592    | 65,750  | 161,342   | 0            |
| BARMM       | 60        | 13      | 73        | 450,000      |