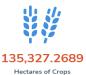

| REGION      | AFFECTED CROP AREA (Hectares) | NUMBER OF AFFECTED<br>LIVESTOCK/POULTRY | COST OF DAMAGED TO FISHERIES | NUMBER OF AFFECTED<br>AGRICULTURAL INFRAS<br>TRUCTURE/EQUIPMENT | COST OF DAMAGE<br>(PHP) |
|-------------|-------------------------------|-----------------------------------------|------------------------------|-----------------------------------------------------------------|-------------------------|
| GRAND TOTAL | 135,327.2689                  | 70,308                                  | 1,673,645,843.01             | 6,253.2                                                         | 11,449,472,360.884      |
| CALABARZON  | 0                             | 0                                       | 514,600                      | 0                                                               | 514,600                 |
| MIMAROPA    | 9,971.19                      | 60,596                                  | 330,699,963                  | 4,621                                                           | 2,258,471,548.2         |
| Region 5    | 0                             | 0                                       | 1,017,475                    | 0                                                               | 1,017,475               |
| Region 6    | 93,725.455                    | 0                                       | 761,668,805.01               | 1,632.2                                                         | 5,291,776,378.5841      |
| Region 7    | 1,502                         | 0                                       | 574,700,000                  | 0                                                               | 618,141,700             |
| Region 8    | 0                             | 0                                       | 0                            | 0                                                               | 2,334,392,401           |
| Region 10   | 9,335.6909                    | 691                                     | 5,045,000                    | 0                                                               | 173,728,425.29          |
| Region 11   | 1,191.76                      | 0                                       | 0                            | 0                                                               | 18,830,585.79           |
| Region 12   | 455                           | 0                                       | 0                            | 0                                                               | 10,203,400              |
| CARAGA      | 19,146.173                    | 9,021                                   | 0                            | 0                                                               | 742,395,847.02          |