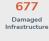

## **DAMAGE TO INFRASTRUCTURE**

Estimated cost of damage to infrastructure of Php 17,728,976,164.8 was incurred in MIMAROPA, Region 7, Region 8, Region 10, Region 12, CARAGA, BARMM.

| REGION      | NUMBER OF DAMAGED<br>INFRASTRUCTURE | COST OF DAMAGE (PHP) |
|-------------|-------------------------------------|----------------------|
| GRAND TOTAL | 677                                 | 17,728,976,164.8     |
| MIMAROPA    | 552                                 | 2,377,767,189.69     |
| Region 7    | 42                                  | 2,155,000,000        |
| Region 8    | 20                                  | 173,400,000          |
| Region 10   | 55                                  | 178,835,000          |
| Region 12   | 1                                   | 20,000,000           |
| CARAGA      | 0                                   | 12,823,973,975.11    |
| BARMM       | 7                                   | 0                    |