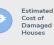

#### **DAMAGED HOUSES**

| REGION      | PARTIALLY | TOTALLY | TOTAL     | AMOUNT (PHP) |
|-------------|-----------|---------|-----------|--------------|
| GRAND TOTAL | 991,971   | 368,476 | 1,360,447 | 30,699,018   |
| MIMAROPA    | 50,974    | 34,454  | 85,428    | 0            |
| Region 6    | 210,222   | 54,495  | 264,717   | 0            |
| Region 7    | 509,814   | 156,356 | 666,170   | 0            |
| Region 8    | 119,228   | 56,497  | 175,725   | 0            |
| Region 9    | 103       | 136     | 239       | 0            |
| Region 10   | 5,978     | 772     | 6,750     | 30,249,018   |
| Region 11   | 0         | 2       | 2         | 0            |
| Region 12   | 0         | 1       | 1         | 0            |
| CARAGA      | 95,592    | 65,750  | 161,342   | 0            |
| BARMM       | 60        | 13      | 73        | 450,000      |