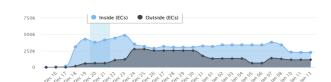

#### AFFECTED POPULATION

Affected Families

DISPLACEMENT TREND

## **AFFECTED POPULATION**

| Affected Barangays             | 8,779                                                                                                            |
|--------------------------------|------------------------------------------------------------------------------------------------------------------|
| Affected Families              | 2,224,803                                                                                                        |
| Affected Persons               | 7,715,172                                                                                                        |
| No. of ECs                     | 1,181                                                                                                            |
| Displaced Families inside ECs  | 60,101                                                                                                           |
| Displaced Persons inside ECs   | 226,149                                                                                                          |
| Displaced Families outside ECs | 32,891                                                                                                           |
| Displaced Persons outside ECs  | 113,845                                                                                                          |
| Affected Regions               | MIMAROPA, Region 5, Region 6, Region 7,<br>Region 8, Region 9, Region 10, Region 11,<br>Region 12, CARAGA, BARMM |