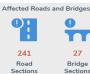

#### **ROADS AND BRIDGES**

|             | NOT PAS | SSABLE  | PASSABLE (previously reported as not passable) |         |  |
|-------------|---------|---------|------------------------------------------------|---------|--|
|             | ROADS   | BRIDGES | ROADS                                          | BRIDGES |  |
| GRAND TOTAL | 9       | 1       | 232                                            | 26      |  |
| MIMAROPA    | 0       | 0       | 23                                             | 8       |  |
| Region 6    | 0       | 0       | 43                                             | 1       |  |
| Region 7    | 8       | 1       | 64                                             | 5       |  |
| Region 8    | 0       | 0       | 55                                             | 8       |  |
| Region 10   | 1       | 0       | 26                                             | 3       |  |
| CARAGA      | 0       | 0       | 21                                             | 1       |  |