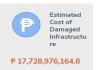

## **DAMAGE TO INFRASTRUCTURE**

Estimated cost of damage to infrastructure of Php 17,728,976,164.8 was incurred in MIMAROPA, Region 7, Region 8, Region 10, Region 12, CARAGA, BARMM.

| REGION      | NUMBER OF DAMAGED<br>INFRASTRUCTURE | COST OF DAMAGE (PHP) |
|-------------|-------------------------------------|----------------------|
| GRAND TOTAL | 677                                 | 17,728,976,164.8     |
| MIMAROPA    | 552                                 | 2,377,767,189.69     |
| Region 7    | 42                                  | 2,155,000,000        |
| Region 8    | 20                                  | 173,400,000          |
| Region 10   | 55                                  | 178,835,000          |
| Region 12   | 1                                   | 20,000,000           |
| CARAGA      | 0                                   | 12,823,973,975.11    |
| BARMM       | 7                                   | 0                    |