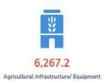

| REGION      | AFFECTED CROP AREA (Hectares) | NUMBER OF AFFECTED<br>LIVESTOCK/POULTRY | COST OF DAMAGED TO FISHERIES | NUMBER OF AFFECTED<br>AGRICULTURAL INFRAS<br>TRUCTURE/EQUIPMENT | COST OF DAMAGE<br>(PHP) |
|-------------|-------------------------------|-----------------------------------------|------------------------------|-----------------------------------------------------------------|-------------------------|
| GRAND TOTAL | 10,238,831.884                | 115,375                                 | 1,872,519,954.51             | 6,267.2                                                         | 15,995,375,355.434      |
| CALABARZON  | 0                             | 0                                       | 514,600                      | 0                                                               | 514,600                 |
| MIMAROPA    | 22,698.79                     | 80,914                                  | 330,699,963                  | 4,621                                                           | 4,768,816,954.82        |
| Region 5    | 0                             | 0                                       | 1,017,475                    | 0                                                               | 1,017,475               |
| Region 6    | 93,725.455                    | 0                                       | 761,668,805.01               | 1,632.2                                                         | 5,291,776,378.5841      |
| Region 7    | 1,502                         | 0                                       | 574,700,000                  | 0                                                               | 618,141,700             |
| Region 8    | 0                             | 0                                       | 0                            | 0                                                               | 2,334,392,401           |
| Region 10   | 15,493.039                    | 3,552                                   | 26,459,291.5                 | 0                                                               | 1,130,179,415.82        |
| Region 11   | 1,910.8                       | 0                                       | 0                            | 0                                                               | 54,784,894.79           |
| Region 12   | 455                           | 0                                       | 0                            | 0                                                               | 10,203,400              |
| CARAGA      | 10,103,046.8                  | 30,909                                  | 177,459,820                  | 14                                                              | 1,785,548,135.42        |