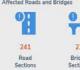

### **ROADS AND BRIDGES**

|             | NOT PAS | SSABLE  | PASSABLE (previously reported as not passable) |         |  |
|-------------|---------|---------|------------------------------------------------|---------|--|
|             | ROADS   | BRIDGES | ROADS                                          | BRIDGES |  |
| GRAND TOTAL | 8       | 1       | 233                                            | 26      |  |
| MIMAROPA    | 0       | 0       | 23                                             | 8       |  |
| Region 6    | 0       | 0       | 43                                             | 1       |  |
| Region 7    | 8       | 1       | 64                                             | 5       |  |
| Region 8    | 0       | 0       | 55                                             | 8       |  |
| Region 10   | 0       | 0       | 27                                             | 3       |  |
| CARAGA      | 0       | 0       | 21                                             | 1       |  |