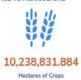

## **DAMAGE TO AGRICULTURE**

Estimated cost of damage to agriculture of Php 15,995,375,355.434 was incurred in CALABARZON, MIMAROPA, Region 5, Region 6, Region 7, Region 8, Region 10, Region 11, Region 12, CARAGA.

| REGION      | AFFECTED CROP AREA (Hectares) | NUMBER OF AFFECTED<br>LIVESTOCK/POULTRY | COST OF DAMAGED TO FISHERIES | NUMBER OF AFFECTED<br>AGRICULTURAL INFRAS<br>TRUCTURE/EQUIPMENT | COST OF DAMAGE<br>(PHP) |
|-------------|-------------------------------|-----------------------------------------|------------------------------|-----------------------------------------------------------------|-------------------------|
| GRAND TOTAL | 10,238,831.884                | 115,375                                 | 1,872,519,954.51             | 6,267.2                                                         | 15,995,375,355.434      |
| CALABARZON  | 0                             | 0                                       | 514,600                      | 0                                                               | 514,600                 |
| MIMAROPA    | 22,698.79                     | 80,914                                  | 330,699,963                  | 4,621                                                           | 4,768,816,954.82        |
| Region 5    | 0                             | 0                                       | 1,017,475                    | 0                                                               | 1,017,475               |
| Region 6    | 93,725.455                    | 0                                       | 761,668,805.01               | 1,632.2                                                         | 5,291,776,378.5841      |
| Region 7    | 1,502                         | 0                                       | 574,700,000                  | 0                                                               | 618,141,700             |
| Region 8    | 0                             | 0                                       | 0                            | 0                                                               | 2,334,392,401           |
| Region 10   | 15,493.039                    | 3,552                                   | 26,459,291.5                 | 0                                                               | 1,130,179,415.82        |
| Region 11   | 1,910.8                       | 0                                       | 0                            | 0                                                               | 54,784,894.79           |
| Region 12   | 455                           | 0                                       | 0                            | 0                                                               | 10,203,400              |
| CARAGA      | 10,103,046.8                  | 30,909                                  | 177,459,820                  | 14                                                              | 1,785,548,135.42        |