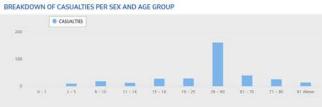

#### CASUALTIES

# **CASUALTIES**

| REGION    | CONFIRMED |         |         | FOR VALIDATION |         |         | TOTAL REPORTED |         |         |
|-----------|-----------|---------|---------|----------------|---------|---------|----------------|---------|---------|
|           | dead      | injured | missing | dead           | injured | missing | dead           | injured | missing |
| TOTAL     | 90        | 205     | 6       | 316            | 1068    | 59      | 406            | 1273    | 65      |
| MIMAROPA  | 16        | 0       | 0       | 9              | 2       | 4       | 25             | 2       | 4       |
| Region 6  | 46        | 59      | 2       | 9              | 0       | 18      | 55             | 59      | 20      |
| Region 7  | 2         | 2       | 0       | 218            | 560     | 32      | 220            | 562     | 32      |
| Region 8  | 18        | 112     | 4       | 8              | 0       | 0       | 26             | 112     | 4       |
| Region 9  | 1         | 2       | 0       | 0              | 0       | 0       | 1              | 2       | 0       |
| Region 10 | 7         | 26      | 0       | 1              | 2       | 0       | 8              | 28      | 0       |
| CARAGA    | 0         | 4       | 0       | 71             | 504     | 5       | 71             | 508     | 5       |