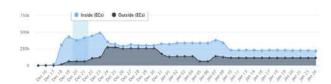

#### AFFECTED POPULATION

Affected Families

DISPLACEMENT TREND

# **AFFECTED POPULATION**

| Affected Barangays             | 8,980                                                                                                            |
|--------------------------------|------------------------------------------------------------------------------------------------------------------|
| Affected Families              | 2,366,309                                                                                                        |
| Affected Persons               | 8,409,602                                                                                                        |
| No. of ECs                     | 1,124                                                                                                            |
| Displaced Families inside ECs  | 56,875                                                                                                           |
| Displaced Persons inside ECs   | 220,129                                                                                                          |
| Displaced Families outside ECs | 32,742                                                                                                           |
| Displaced Persons outside ECs  | 113,519                                                                                                          |
| Affected Regions               | MIMAROPA, Region 5, Region 6, Region 7,<br>Region 8, Region 9, Region 10, Region 11,<br>Region 12, CARAGA, BARMM |