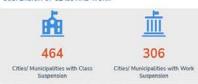

# SUSPENSION OF CLASSES AND WORK

Classes and work were suspended in the following regions:

| REGION      | No of cities/municipalities |      |  |
|-------------|-----------------------------|------|--|
|             | CLASSES                     | WORK |  |
| GRAND TOTAL | 464                         | 306  |  |

| MIMAROPA  | 41  | 51  |
|-----------|-----|-----|
| Region 6  | 5   | 14  |
| Region 7  | 145 | 0   |
| Region 8  | 143 | 143 |
| Region 9  | 71  | 39  |
| Region 10 | 28  | 6   |
| Region 11 | 26  | 13  |
| CARAGA    | 5   | 39  |
| BARMM     | 0   | 1   |