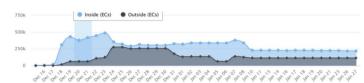

# Situational Report No. 40 for Typhoon "ODETTE" (2021) 27 January 2022, 8:00 AM

#### PRE-EMPTIVE EVACUATION



A total of 826.125 persons from MIMAROPA. Region 6. Region 7, Region 8, Region 9, Region 10, CARAGA were pre-emptively evacuated.

#### AFFECTED POPULATION



Affected Families





#### STATUS OF EVACUATION









## DISPLACEMENT TREND



#### CASUALTIES











#### RELATED INCIDENTS



A total of 98 areas in MIMAROPA. Region 5. Region 6 Region 12, CARAGA, BARMM experienced flashflood / flooding.



84 Other Related Incidents



Drowning
Maritime Incident
Landslide (Rain-Induced)
Structural Fire
Collapsed Structure
Disease Outbreak
Others

#### STATUS OF LIFELINES



241











6 air ports operational 25 flights cancelled 16 flights resumed 64% Resumption

95 seaports restored

There are no stranded passengers, rolling cargoes, vessels, and motorbanca as of reporting time



379

379 cities/ municipalities affected 319 cities/ municipalities restored 84% restored



Water Supply

27

27 cities/ municipalities affected 26% restored



124 cities/ municipalities affected 280 cities/ municipalities restored 226% rest