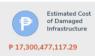

# **DAMAGE TO INFRASTRUCTURE**

Estimated cost of damage to infrastructure of Php 17,300,477,117.29 was incurred in MIMAROPA, Region 7, Region 8, Region 10, Region 12, CARAGA, BARMM.

| REGION      | NUMBER OF DAMAGED<br>INFRASTRUCTURE | COST OF DAMAGE (PHP) |
|-------------|-------------------------------------|----------------------|
| GRAND TOTAL | 1,305                               | 17,300,477,117.29    |
| MIMAROPA    | 1,180                               | 1,435,594,142.18     |
| Region 7    | 42                                  | 2,155,000,000        |
| Region 8    | 20                                  | 173,400,000          |
| Region 10   | 55                                  | 688,901,000          |
| Region 12   | 1                                   | 20,000,000           |
| CARAGA      | 0                                   | 12,827,581,975.11    |
| BARMM       | 7                                   | 0                    |