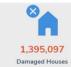

#### DAMAGED HOUSES

DAMAGE TO INFRASTRUCTURE

#### **DAMAGED HOUSES**

| REGION      | PARTIALLY | TOTALLY | TOTAL     | AMOUNT (PHP) |
|-------------|-----------|---------|-----------|--------------|
| GRAND TOTAL | 1,031,063 | 364,034 | 1,395,097 | 63,365,818   |
| MIMAROPA    | 71,631    | 15,367  | 86,998    | 0            |
| Region 6    | 211,636   | 54,501  | 266,137   | 0            |
| Region 7    | 509,814   | 156,356 | 666,170   | 0            |
| Region 8    | 132,091   | 51,928  | 184,019   | 0            |
| Region 9    | 103       | 136     | 239       | 0            |
| Region 10   | 6,456     | 861     | 7,317     | 62,915,818   |
| Region 11   | 0         | 2       | 2         | 0            |
| Region 12   | 0         | 1       | 1         | 0            |
| CARAGA      | 99,272    | 84,869  | 184,141   | 0            |
| BARMM       | 60        | 13      | 73        | 450,000      |