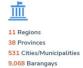

# **AFFECTED POPULATION**

| Affected Barangays             | 9,068                                                                                                            |
|--------------------------------|------------------------------------------------------------------------------------------------------------------|
| Affected Families              | 2,453,075                                                                                                        |
| Affected Persons               | 8,709,417                                                                                                        |
| No. of ECs                     | 1,120                                                                                                            |
| Displaced Families inside ECs  | 56,869                                                                                                           |
| Displaced Persons inside ECs   | 220,096                                                                                                          |
| Displaced Families outside ECs | 32,669                                                                                                           |
| Displaced Persons outside ECs  | 113,412                                                                                                          |
| Affected Regions               | MIMAROPA, Region 5, Region 6, Region 7,<br>Region 8, Region 9, Region 10, Region 11,<br>Region 12, CARAGA, BARMM |