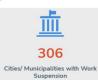

## SUSPENSION OF CLASS AND WORK

# SUSPENSION OF CLASSES AND WORK

Classes and work were suspended in the following regions:

| REGION      | No of cities/municipalities |      |  |
|-------------|-----------------------------|------|--|
|             | CLASSES                     | WORK |  |
| GRAND TOTAL | 464                         | 306  |  |