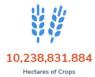

#### DAMAGE TO AGRICULTURE

Agricultural Infrastructure/ Equipment

P 15,995,375,355.434

#### **DAMAGE TO AGRICULTURE**

Estimated cost of damage to agriculture of Php 15,995,375,355.434 was incurred in CALABARZON, MIMAROPA, Region 5, Region 6, Region 7, Region 8, Region 10, Region 11, Region 12, CARAGA.

| REGION      | AFFECTED CROP AREA (Hectares) | NUMBER OF AFFECTED<br>LIVESTOCK/POULTRY | COST OF DAMAGED TO<br>FISHERIES | NUMBER OF AFFECTED<br>AGRICULTURAL INFRAS<br>TRUCTURE/EQUIPMENT | COST OF DAMAGE<br>(PHP) |
|-------------|-------------------------------|-----------------------------------------|---------------------------------|-----------------------------------------------------------------|-------------------------|
| GRAND TOTAL | 10,238,831.884                | 115,375                                 | 1,872,519,954.51                | 6,267.2                                                         | 15,995,375,355.434      |
| CALABARZON  | 0                             | 0                                       | 514,600                         | 0                                                               | 514,600                 |
| MIMAROPA    | 22,698.79                     | 80,914                                  | 330,699,963                     | 4,621                                                           | 4,768,816,954.82        |
| Region 5    | 0                             | 0                                       | 1,017,475                       | 0                                                               | 1,017,475               |
| Region 6    | 93,725.455                    | 0                                       | 761,668,805.01                  | 1,632.2                                                         | 5,291,776,378.5841      |
| Region 7    | 1,502                         | 0                                       | 574,700,000                     | 0                                                               | 618,141,700             |
| Region 8    | 0                             | 0                                       | 0                               | 0                                                               | 2,334,392,401           |
| Region 10   | 15,493.039                    | 3,552                                   | 26,459,291.5                    | 0                                                               | 1,130,179,415.82        |
| Region 11   | 1,910.8                       | 0                                       | 0                               | 0                                                               | 54,784,894.79           |
| Region 12   | 455                           | 0                                       | 0                               | 0                                                               | 10,203,400              |
| CARAGA      | 10,103,046.8                  | 30,909                                  | 177,459,820                     | 14                                                              | 1,785,548,135.42        |