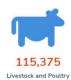

#### **DAMAGE TO AGRICULTURE**

Estimated cost of damage to agriculture of Php 15,995,375,355.434 was incurred in CALABARZON, MIMAROPA, Region 5, Region 6, Region 7, Region 8, Region 10, Region 11, Region 12, CARAGA.

| REGION      | AFFECTED CROP AREA (Hectares) | NUMBER OF AFFECTED<br>LIVESTOCK/POULTRY | COST OF DAMAGED TO<br>FISHERIES | NUMBER OF AFFECTED<br>AGRICULTURAL INFRAS<br>TRUCTURE/EQUIPMENT | COST OF DAMAGE<br>(PHP) |
|-------------|-------------------------------|-----------------------------------------|---------------------------------|-----------------------------------------------------------------|-------------------------|
| GRAND TOTAL | 10,238,831.884                | 115,375                                 | 1,872,519,954.51                | 6,267.2                                                         | 15,995,375,355.434      |
| CALABARZON  | 0                             | 0                                       | 514,600                         | 0                                                               | 514,600                 |
| MIMAROPA    | 22,698.79                     | 80,914                                  | 330,699,963                     | 4,621                                                           | 4,768,816,954.82        |
| Region 5    | 0                             | 0                                       | 1,017,475                       | 0                                                               | 1,017,475               |
| Region 6    | 93,725.455                    | 0                                       | 761,668,805.01                  | 1,632.2                                                         | 5,291,776,378.5841      |
| Region 7    | 1,502                         | 0                                       | 574,700,000                     | 0                                                               | 618,141,700             |
| Region 8    | 0                             | 0                                       | 0                               | 0                                                               | 2,334,392,401           |
| Region 10   | 15,493.039                    | 3,552                                   | 26,459,291.5                    | 0                                                               | 1,130,179,415.82        |
| Region 11   | 1,910.8                       | 0                                       | 0                               | 0                                                               | 54,784,894.79           |
| Region 12   | 455                           | 0                                       | 0                               | 0                                                               | 10,203,400              |
| CARAGA      | 10,103,046.8                  | 30,909                                  | 177,459,820                     | 14                                                              | 1,785,548,135.42        |