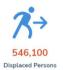

#### DISPLACEMENT TREND

# **AFFECTED POPULATION**

| Affected Barangays             | 5,908                                                                                                            |
|--------------------------------|------------------------------------------------------------------------------------------------------------------|
| Affected Families              | 1,012,997                                                                                                        |
| Affected Persons               | 3,952,880                                                                                                        |
| No. of ECs                     | 1,198                                                                                                            |
| Displaced Families inside ECs  | 64,231                                                                                                           |
| Displaced Persons inside ECs   | 276,037                                                                                                          |
| Displaced Families outside ECs | 74,810                                                                                                           |
| Displaced Persons outside ECs  | 270,063                                                                                                          |
| Affected Regions               | MIMAROPA, Region 5, Region 6, Region 7,<br>Region 8, Region 9, Region 10, Region 11,<br>Region 12, CARAGA, BARMM |