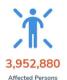

#### AFFECTED POPULATION

# **AFFECTED POPULATION**

| Affected Barangays             | 5,908                                                                                                            |
|--------------------------------|------------------------------------------------------------------------------------------------------------------|
| Affected Families              | 1,012,997                                                                                                        |
| Affected Persons               | 3,952,880                                                                                                        |
| No. of ECs                     | 1,198                                                                                                            |
| Displaced Families inside ECs  | 64,231                                                                                                           |
| Displaced Persons inside ECs   | 276,037                                                                                                          |
| Displaced Families outside ECs | 74,810                                                                                                           |
| Displaced Persons outside ECs  | 270,063                                                                                                          |
| Affected Regions               | MIMAROPA, Region 5, Region 6, Region 7,<br>Region 8, Region 9, Region 10, Region 11,<br>Region 12, CARAGA, BARMM |