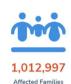

#### AFFECTED POPULATION

# **AFFECTED POPULATION**

| Affected Barangays             | 5,908                                                                                                            |
|--------------------------------|------------------------------------------------------------------------------------------------------------------|
| Affected Families              | 1,012,997                                                                                                        |
| Affected Persons               | 3,952,880                                                                                                        |
| No. of ECs                     | 1,198                                                                                                            |
| Displaced Families inside ECs  | 64,231                                                                                                           |
| Displaced Persons inside ECs   | 276,037                                                                                                          |
| Displaced Families outside ECs | 74,810                                                                                                           |
| Displaced Persons outside ECs  | 270,063                                                                                                          |
| Affected Regions               | MIMAROPA, Region 5, Region 6, Region 7,<br>Region 8, Region 9, Region 10, Region 11,<br>Region 12, CARAGA, BARMM |