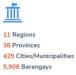

# **AFFECTED POPULATION**

| Affected Barangays             | 5,908                                                                                                            |
|--------------------------------|------------------------------------------------------------------------------------------------------------------|
| Affected Families              | 1,012,997                                                                                                        |
| Affected Persons               | 3,952,880                                                                                                        |
| No. of ECs                     | 1,198                                                                                                            |
| Displaced Families inside ECs  | 64,231                                                                                                           |
| Displaced Persons inside ECs   | 276,037                                                                                                          |
| Displaced Families outside ECs | 74,810                                                                                                           |
| Displaced Persons outside ECs  | 270,063                                                                                                          |
| Affected Regions               | MIMAROPA, Region 5, Region 6, Region 7,<br>Region 8, Region 9, Region 10, Region 11,<br>Region 12, CARAGA, BARMM |