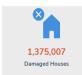

#### **DAMAGED HOUSES**

| REGION      | PARTIALLY | TOTALLY | TOTAL     | AMOUNT (PHP) |
|-------------|-----------|---------|-----------|--------------|
| GRAND TOTAL | 1,029,779 | 345,228 | 1,375,007 | 63,860,818   |
| MIMAROPA    | 71,631    | 15,367  | 86,998    | 0            |
| Region 6    | 211,636   | 54,501  | 266,137   | 0            |
| Region 7    | 509,814   | 156,356 | 666,170   | 0            |
| Region 8    | 132,091   | 51,928  | 184,019   | 0            |
| Region 9    | 103       | 136     | 239       | 0            |
| Region 10   | 6,391     | 835     | 7,226     | 63,410,818   |
| Region 11   | 0         | 2       | 2         | 0            |
| Region 12   | 0         | 1       | 1         | 0            |
| CARAGA      | 98,053    | 66,089  | 164,142   | 0            |
| BARMM       | 60        | 13      | 73        | 450,000      |