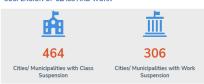

# SUSPENSION OF CLASSES AND WORK

Classes and work were suspended in the following regions:

| REGION      | No of cities/m | nunicipalities |
|-------------|----------------|----------------|
|             | CLASSES        | WORK           |
| GRAND TOTAL | 464            | 306            |