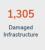

## **DAMAGE TO INFRASTRUCTURE**

Estimated cost of damage to infrastructure of Php 17,202,667,117.29 was incurred in MIMAROPA, Region 7, Region 8, Region 10, Region 12, CARAGA, BARMM.

| REGION      | NUMBER OF DAMAGED<br>INFRASTRUCTURE | COST OF DAMAGE (PHP) |
|-------------|-------------------------------------|----------------------|
| GRAND TOTAL | 1,305                               | 17,202,667,117.29    |
| MIMAROPA    | 1,180                               | 1,435,594,142.18     |
| Region 7    | 42                                  | 2,155,000,000        |
| Region 8    | 20                                  | 173,400,000          |
| Region 10   | 55                                  | 594,699,000          |
| Region 12   | 1                                   | 20,000,000           |
| CARAGA      | 0                                   | 12,823,973,975.11    |
| BARMM       | 7                                   | 0                    |