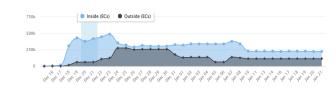

PRE-EMPTIVE EVACUATION AFFECTED POPULATION

DISPLACEMENT TREND

# **AFFECTED POPULATION**

| Affected Barangays             | 8,910                                                                                                            |
|--------------------------------|------------------------------------------------------------------------------------------------------------------|
| Affected Families              | 2,339,866                                                                                                        |
| Affected Persons               | 8,343,786                                                                                                        |
| No. of ECs                     | 1,147                                                                                                            |
| Displaced Families inside ECs  | 58,359                                                                                                           |
| Displaced Persons inside ECs   | 226,055                                                                                                          |
| Displaced Families outside ECs | 32,842                                                                                                           |
| Displaced Persons outside ECs  | 113,519                                                                                                          |
| Affected Regions               | MIMAROPA, Region 5, Region 6, Region 7,<br>Region 8, Region 9, Region 10, Region 11,<br>Region 12, CARAGA, BARMM |