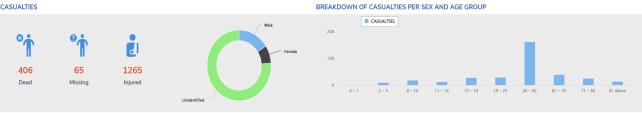

#### CASUALTIES

# **CASUALTIES**

| REGION    | CONFIRMED |         |         | FOR VALIDATION |         |         | TOTAL REPORTED |         |         |
|-----------|-----------|---------|---------|----------------|---------|---------|----------------|---------|---------|
|           | dead      | injured | missing | dead           | injured | missing | dead           | injured | missing |
| TOTAL     | 90        | 193     | 6       | 316            | 1072    | 59      | 406            | 1265    | 65      |
| MIMAROPA  | 16        | 0       | 0       | 9              | 2       | 4       | 25             | 2       | 4       |
| Region 6  | 46        | 59      | 2       | 9              | 0       | 18      | 55             | 59      | 20      |
| Region 7  | 2         | 2       | 0       | 218            | 560     | 32      | 220            | 562     | 32      |
| Region 8  | 18        | 112     | 4       | 8              | 0       | 0       | 26             | 112     | 4       |
| Region 9  | 1         | 2       | 0       | 0              | 0       | 0       | 1              | 2       | 0       |
| Region 10 | 7         | 18      | 0       | 1              | 2       | 0       | 8              | 20      | 0       |
| CARAGA    | 0         | 0       | 0       | 71             | 508     | 5       | 71             | 508     | 5       |