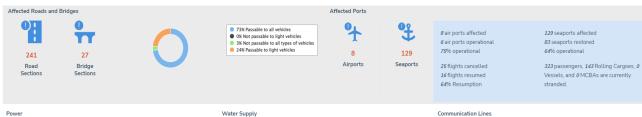

#### **ROADS AND BRIDGES**

|             | NOT PAS | SSABLE  | PASSABLE (previously reported as not passable) |         |  |
|-------------|---------|---------|------------------------------------------------|---------|--|
|             | ROADS   | BRIDGES | ROADS                                          | BRIDGES |  |
| GRAND TOTAL | 8       | 1       | 233                                            | 26      |  |
| MIMAROPA    | 0       | 0       | 23                                             | 8       |  |
| Region 6    | 0       | 0       | 43                                             | 1       |  |
| Region 7    | 8       | 1       | 64                                             | 5       |  |
| Region 8    | 0       | 0       | 55                                             | 8       |  |
| Region 10   | 0       | 0       | 27                                             | 3       |  |
| CARAGA      | 0       | 0       | 21                                             | 1       |  |

#### **POWER**

A total of 379 cities/municipalities experienced power interruption/outage. Of which, power supply in 310 cities/municipalities were already restored.

#### **WATER SUPPLY**

A total of 27 cities/municipalities experienced water supply interruption/outage. Of which, water supply in 7 cities/municipalities were already restored.

#### **COMMUNICATION LINES**

There are 247 areas in MIMAROPA, Region 6, Region 7, Region 8, Region 9, CARAGA, BARMM which are still experiencing communication outage/issues.

| Region      | No of                 | No of Areas                  |  |  |  |
|-------------|-----------------------|------------------------------|--|--|--|
|             | Without Communication | Restored Communication Lines |  |  |  |
| GRAND TOTAL | 247                   | 181                          |  |  |  |
| MIMAROPA    | 3                     | 35                           |  |  |  |
| Region 6    | 99                    | 101                          |  |  |  |
| Region 7    | 1                     | 0                            |  |  |  |
| Region 8    | 1                     | 1                            |  |  |  |
| Region 9    | 71                    | 0                            |  |  |  |
| Region 10   | 0                     | 7                            |  |  |  |
| CARAGA      | 32                    | 0                            |  |  |  |
| BARMM       | 40                    | 37                           |  |  |  |

#### **STATUS OF AIRPORTS**

A total of 8 airports were reported non-operational. Of which, 6 ports already resumed operations in MIMAROPA, Region 10, CARAGA.

#### STATUS OF FLIGHTS

A total of 25 domestic flights and 0 international flights were cancelled. Of which, 16 domestic flights and 0 international flights already have resumed.

#### STATUS OF SEAPORTS

A total of 129 ports were reported non-operational or have suspended trips. Of which, 83 ports resumed operations in CALABARZON, MIMAROPA, Region 5, Region 6, Region 7, Region 9, Region 10, CARAGA.

## STRANDED PASSENGERS, ROLLING CARGOES, VESSELS, MBCAS

A total of 323 passengers, 143 rolling cargoes, 0 vessels, and 0 motorbancas were stranded in MIMAROPA, Region 6, Region 8, Region 9, Region 10, CARAGA.