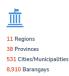

# **AFFECTED POPULATION**

| Affected Barangays             | 8,910                                                                                                            |
|--------------------------------|------------------------------------------------------------------------------------------------------------------|
| Affected Families              | 2,339,866                                                                                                        |
| Affected Persons               | 8,343,786                                                                                                        |
| No. of ECs                     | 1,147                                                                                                            |
| Displaced Families inside ECs  | 58,359                                                                                                           |
| Displaced Persons inside ECs   | 226,055                                                                                                          |
| Displaced Families outside ECs | 32,842                                                                                                           |
| Displaced Persons outside ECs  | 113,519                                                                                                          |
| Affected Regions               | MIMAROPA, Region 5, Region 6, Region 7,<br>Region 8, Region 9, Region 10, Region 11,<br>Region 12, CARAGA, BARMM |