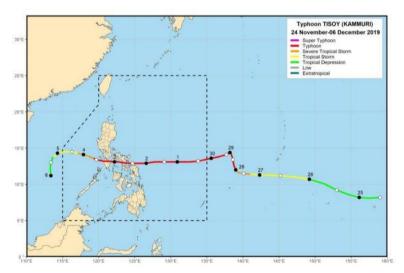

# **Chronology of Typhoon Track**

Figure 1. PAGASA best track positions and intensities of Typhoon "TISOY". Source: DOST-PAGASA

On 26 November 2019, KAMMURI developed into a Tropical Depression near Guam and intensified into a Tropical Storm on the same day. On 28 November 2019, it intensified further into a typhoon.

30 November 2019

Typhoon "KAMMURI" entered the Philippine Area of Responsibility (PAR) and was named "TISOY".

On 30 November 2019, 4:00 PM, the center of "TISOY" was located

at 1,165 km East of Virac, Catanduanes (13.4°N, 135.0°E) with maximum sustained winds of up to 150 km/h near the center and gustiness of up to 185 km/h and moving West Southwest at 15 km/h.