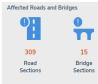

#### **ROADS AND BRIDGES**

|             | NOT PAS       | SSABLE | PASSABLE (previou passa |         |
|-------------|---------------|--------|-------------------------|---------|
|             | ROADS BRIDGES |        | ROADS                   | BRIDGES |
| GRAND TOTAL | 58            | 8      | 251                     | 7       |
| Region 6    | 42            | 0      | 48                      | 0       |
| Region 7    | 0             | 0      | 29                      | 0       |
| Region 8    | 12            | 1      | 103                     | 6       |

| Region 10 | 1 | 4 | 9  | 1 |
|-----------|---|---|----|---|
| Region 11 | 1 | 0 | 49 | 0 |
| CARAGA    | 2 | 3 | 13 | 0 |