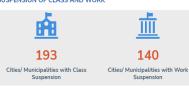

#### SUSPENSION OF CLASS AND WORK

#### SUSPENSION OF CLASSES AND WORK

Classes and work were suspended in the following regions:

| REGION      | No of cities/municipalities |      |  |
|-------------|-----------------------------|------|--|
|             | CLASSES                     | WORK |  |
| GRAND TOTAL | 192                         | 139  |  |
| MIMAROPA    | 3                           | 5    |  |
| Region 5    | 18                          | 2    |  |
| Region 6    | 38                          | 26   |  |
| Region 7    | 1                           | 0    |  |
| Region 8    | 99                          | 103  |  |
| Region 10   | 4                           | 0    |  |
| Region 11   | 13                          | 2    |  |
| CARAGA      | 16                          | 1    |  |