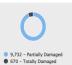

#### **DAMAGED HOUSES**

A total of 10,402 damaged house/s are reported in Region 5, Region 6, Region 7, Region 8, Region 10, Region 11, Region 12, CARAGA.

| REGION      | PARTIALLY | TOTALLY | TOTAL  | AMOUNT (PHP) |
|-------------|-----------|---------|--------|--------------|
| GRAND TOTAL | 9,732     | 670     | 10,402 | 709,500      |
| Region 5    | 5         | 0       | 5      | 0            |
| Region 6    | 9,403     | 615     | 10,018 | 0            |
| Region 7    | 206       | 27      | 233    | 0            |
| Region 8    | 27        | 19      | 46     | 0            |
| Region 10   | 45        | 2       | 47     | 0            |
| Region 11   | 3         | 0       | 3      | 0            |
| Region 12   | 41        | 5       | 46     | 709,500      |
| CARAGA      | 2         | 2       | 4      | 0            |