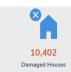

#### **DAMAGED HOUSES**

A total of 10,402 damaged house/s are reported in Region 5, Region 6, Region 7, Region 8, Region 10, Region 11, Region 12, CARAGA.

| REGION      | PARTIALLY | TOTALLY | TOTAL  | AMOUNT (PHP) |
|-------------|-----------|---------|--------|--------------|
| GRAND TOTAL | 9,732     | 670     | 10,402 | 709,500      |
| Region 5    | 5         | 0       | 5      | 0            |
| Region 6    | 9,403     | 615     | 10,018 | 0            |
| Region 7    | 206       | 27      | 233    | 0            |
| Region 8    | 27        | 19      | 46     | 0            |
| Region 10   | 45        | 2       | 47     | 0            |
| Region 11   | 3         | 0       | 3      | 0            |
| Region 12   | 41        | 5       | 46     | 709,500      |
| CARAGA      | 2         | 2       | 4      | 0            |