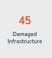

#### **DAMAGE TO INFRASTRUCTURE**

Estimated cost of damage to infrastructure of Php 6,950,000 was incurred in Region 6, Region 7, Region 10, BARMM.

| REGION      | NUMBER OF DAMAGED<br>INFRASTRUCTURE | COST OF DAMAGE (PHP) |  |
|-------------|-------------------------------------|----------------------|--|
| GRAND TOTAL | 45                                  | 6,950,000            |  |
| Region 6    | 2                                   | 0                    |  |

| Region 7  | 31 | 0         |
|-----------|----|-----------|
| Region 10 | 6  | 6,950,000 |
| BARMM     | 6  | 0         |