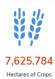

#### **DAMAGE TO AGRICULTURE**

Estimated cost of damage to agriculture of Php 249,826,730.06 was incurred in Region 6, Region 8, Region 10, Region 12, BARMM.

| REGION      | AFFECTED CROP AREA (Hectares) | NUMBER OF AFFECTED<br>LIVESTOCK/POULTRY | COST OF DAMAGED TO<br>FISHERIES | NUMBER OF AFFECTED<br>AGRICULTURAL INFRAS<br>TRUCTURE/EQUIPMENT | COST OF DAMAGE<br>(PHP) |
|-------------|-------------------------------|-----------------------------------------|---------------------------------|-----------------------------------------------------------------|-------------------------|
| GRAND TOTAL | 7,625.784                     | 1                                       | 0                               | 0                                                               | 249,826,730.06          |
| Region 6    | 4,503.71                      | 0                                       | 0                               | 0                                                               | 142,813,262.06          |
| Region 8    | 2,379                         | 0                                       | 0                               | 0                                                               | 106,131,468             |
| Region 10   | 136.574                       | 1                                       | 0                               | 0                                                               | 8,000                   |
| Region 12   | 148.5                         | 0                                       | 0                               | 0                                                               | 0                       |
| BARMM       | 458                           | 0                                       | 0                               | 0                                                               | 874,000                 |