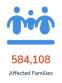

### **AFFECTED POPULATION**

| Affected Barangays             | 2,423                                                                                        |
|--------------------------------|----------------------------------------------------------------------------------------------|
| Affected Families              | 584,108                                                                                      |
| Affected Persons               | 2,015,514                                                                                    |
| No. of ECs                     | 837                                                                                          |
| Displaced Families inside ECs  | 43,626                                                                                       |
| Displaced Persons inside ECs   | 158,602                                                                                      |
| Displaced Families outside ECs | 110,640                                                                                      |
| Displaced Persons outside ECs  | 188,000                                                                                      |
| Affected Regions               | Region 5, Region 6, Region 7, Region 8,<br>Region 10, Region 11, Region 12, CARAGA,<br>BARMM |