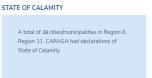

# **DECLARATION OF STATE OF CALAMITY**

A total of 16 cities/municipalities were declared under the State of Calamity.