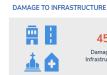

#### **DAMAGE TO INFRASTRUCTURE**

Estimated cost of damage to infrastructure of Php 6,950,000 was incurred in Region 6, Region 7, Region 10, BARMM.

| REGION      | NUMBER OF DAMAGED<br>INFRASTRUCTURE | COST OF DAMAGE (PHP) |  |
|-------------|-------------------------------------|----------------------|--|
| GRAND TOTAL | 45                                  | 6,950,000            |  |
| Region 6    | 2                                   | 0                    |  |