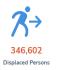

### **AFFECTED POPULATION**

| Affected Barangays             | 2,423                                                                                        |
|--------------------------------|----------------------------------------------------------------------------------------------|
| Affected Families              | 584,108                                                                                      |
| Affected Persons               | 2,015,514                                                                                    |
| No. of ECs                     | 837                                                                                          |
| Displaced Families inside ECs  | 43,626                                                                                       |
| Displaced Persons inside ECs   | 158,602                                                                                      |
| Displaced Families outside ECs | 110,640                                                                                      |
| Displaced Persons outside ECs  | 188,000                                                                                      |
| Affected Regions               | Region 5, Region 6, Region 7, Region 8,<br>Region 10, Region 11, Region 12, CARAGA,<br>BARMM |