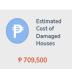

#### **DAMAGED HOUSES**

A total of 10,402 damaged house/s are reported in Region 5, Region 6, Region 7, Region 8, Region 10, Region 11, Region 12, CARAGA.

| REGION      | PARTIALLY | TOTALLY | TOTAL  | AMOUNT (PHP) |
|-------------|-----------|---------|--------|--------------|
| GRAND TOTAL | 9,732     | 670     | 10,402 | 709,500      |
| Region 5    | 5         | 0       | 5      | 0            |
| Region 6    | 9,403     | 615     | 10,018 | 0            |
| Region 7    | 206       | 27      | 233    | 0            |
| Region 8    | 27        | 19      | 46     | 0            |
| Region 10   | 45        | 2       | 47     | 0            |
| Region 11   | 3         | 0       | 3      | 0            |
| Region 12   | 41        | 5       | 46     | 709,500      |
| CARAGA      | 2         | 2       | 4      | 0            |