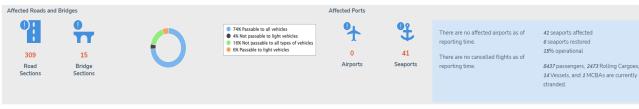

#### **ROADS AND BRIDGES**

|             | NOT PAS | SSABLE  | PASSABLE (previously reported as not passable) |         |  |
|-------------|---------|---------|------------------------------------------------|---------|--|
|             | ROADS   | BRIDGES | ROADS                                          | BRIDGES |  |
| GRAND TOTAL | 58      | 8       | 251                                            | 7       |  |
| Region 6    | 42      | 0       | 48                                             | 0       |  |
| Region 7    | 0       | 0       | 29                                             | 0       |  |
| Region 8    | 12      | 1       | 103                                            | 6       |  |

| Region 10 | 1 | 4 | 9  | 1 |
|-----------|---|---|----|---|
| Region 11 | 1 | 0 | 49 | 0 |
| CARAGA    | 2 | 3 | 13 | 0 |

#### STATUS OF SEAPORTS

A total of 41 ports were reported non-operational or have suspended trips. Of which, 6 ports resumed operations in Region 5, Region 7.

#### STRANDED PASSENGERS, ROLLING CARGOES, VESSELS, MBCAS

A total of 8437 passengers, 2473 rolling cargoes, 14 vessels, and 1 motorbancas are currently stranded in Region 5, Region 7, Region 8, CARAGA.