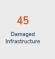

#### **DAMAGE TO INFRASTRUCTURE**

Estimated cost of damage to infrastructure of Php 6,950,000 was incurred in Region 6, Region 7, Region 10, BARMM.

| REGION      | NUMBER OF DAMAGED<br>INFRASTRUCTURE | COST OF DAMAGE (PHP) |  |
|-------------|-------------------------------------|----------------------|--|
| GRAND TOTAL | 45                                  | 6,950,000            |  |
| Region 6    | 2                                   | 0                    |  |