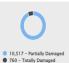

#### **DAMAGED HOUSES**

A total of 11,277 damaged house/s are reported in Region 5, Region 6, Region 7, Region 8, Region 10, Region 11, Region 12, CARAGA.

| REGION      | PARTIALLY | TOTALLY | TOTAL  | AMOUNT (PHP) |
|-------------|-----------|---------|--------|--------------|
| GRAND TOTAL | 10,517    | 760     | 11,277 | 709,500      |
| Region 5    | 5         | 0       | 5      | 0            |
| Region 6    | 10,188    | 705     | 10,893 | 0            |
| Region 7    | 206       | 27      | 233    | 0            |
| Region 8    | 27        | 19      | 46     | 0            |
| Region 10   | 45        | 2       | 47     | 0            |
| Region 11   | 3         | 0       | 3      | 0            |
| Region 12   | 41        | 5       | 46     | 709,500      |
| CARAGA      | 2         | 2       | 4      | 0            |