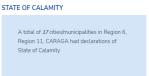

#### **DECLARATION OF STATE OF CALAMITY**

A total of 17 cities/municipalities were declared under the State of Calamity.