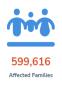

#### **AFFECTED POPULATION**

| Affected Barangays             | 2,423                                                                                        |
|--------------------------------|----------------------------------------------------------------------------------------------|
| Affected Families              | 599,616                                                                                      |
| Affected Persons               | 2,079,375                                                                                    |
| No. of ECs                     | 715                                                                                          |
| Displaced Families inside ECs  | 40,764                                                                                       |
| Displaced Persons inside ECs   | 149,466                                                                                      |
| Displaced Families outside ECs | 101,475                                                                                      |
| Displaced Persons outside ECs  | 158,073                                                                                      |
| Affected Regions               | Region 5, Region 6, Region 7, Region 8,<br>Region 10, Region 11, Region 12, CARAGA,<br>BARMM |