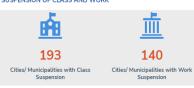

#### SUSPENSION OF CLASSES AND WORK

Classes and work were suspended in the following regions:

| REGION      | No of cities/municipalities |      |  |
|-------------|-----------------------------|------|--|
|             | CLASSES                     | WORK |  |
| GRAND TOTAL | 192                         | 139  |  |
| MIMAROPA    | 3                           | 5    |  |
| Region 5    | 18                          | 2    |  |
| Region 6    | 38                          | 26   |  |
| Region 7    | 1                           | 0    |  |
| Region 8    | 99                          | 103  |  |
| Region 10   | 4                           | 0    |  |
| Region 11   | 13                          | 2    |  |
| CARAGA      | 16                          | 1    |  |