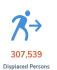

#### **AFFECTED POPULATION**

| Affected Barangays             | 2,423                                                                                        |
|--------------------------------|----------------------------------------------------------------------------------------------|
| Affected Families              | 599,616                                                                                      |
| Affected Persons               | 2,079,375                                                                                    |
| No. of ECs                     | 715                                                                                          |
| Displaced Families inside ECs  | 40,764                                                                                       |
| Displaced Persons inside ECs   | 149,466                                                                                      |
| Displaced Families outside ECs | 101,475                                                                                      |
| Displaced Persons outside ECs  | 158,073                                                                                      |
| Affected Regions               | Region 5, Region 6, Region 7, Region 8,<br>Region 10, Region 11, Region 12, CARAGA,<br>BARMM |