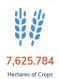

#### **DAMAGE TO AGRICULTURE**

Estimated cost of damage to agriculture of Php 257,025,441.06 was incurred in Region 6, Region 8, Region 10, Region 12, BARMM.

| REGION      | AFFECTED CROP AREA (Hectares) | NUMBER OF AFFECTED<br>LIVESTOCK/POULTRY | COST OF DAMAGED TO FISHERIES | NUMBER OF AFFECTED<br>AGRICULTURAL INFRAS<br>TRUCTURE/EQUIPMENT |                |
|-------------|-------------------------------|-----------------------------------------|------------------------------|-----------------------------------------------------------------|----------------|
| GRAND TOTAL | 7,625.784                     | 1                                       | 0                            | 0                                                               | 257,025,441.06 |
| Region 6    | 4,503.71                      | 0                                       | 0                            | 0                                                               | 150,011,973.06 |
| Region 8    | 2,379                         | 0                                       | 0                            | 0                                                               | 106,131,468    |
| Region 10   | 136.574                       | 1                                       | 0                            | 0                                                               | 8,000          |
| Region 12   | 148.5                         | 0                                       | 0                            | 0                                                               | 0              |
| BARMM       | 458                           | 0                                       | 0                            | 0                                                               | 874,000        |