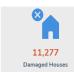

#### DAMAGED HOUSES

#### **DAMAGED HOUSES**

A total of 11,277 damaged house/s are reported in Region 5, Region 6, Region 7, Region 8, Region 10, Region 11, Region 12, CARAGA.

| REGION      | PARTIALLY | TOTALLY | TOTAL  | AMOUNT (PHP) |
|-------------|-----------|---------|--------|--------------|
| GRAND TOTAL | 10,517    | 760     | 11,277 | 709,500      |
| Region 5    | 5         | 0       | 5      | 0            |
| Region 6    | 10,188    | 705     | 10,893 | 0            |
| Region 7    | 206       | 27      | 233    | 0            |
| Region 8    | 27        | 19      | 46     | 0            |
| Region 10   | 45        | 2       | 47     | 0            |
| Region 11   | 3         | 0       | 3      | 0            |
| Region 12   | 41        | 5       | 46     | 709,500      |
| CARAGA      | 2         | 2       | 4      | 0            |