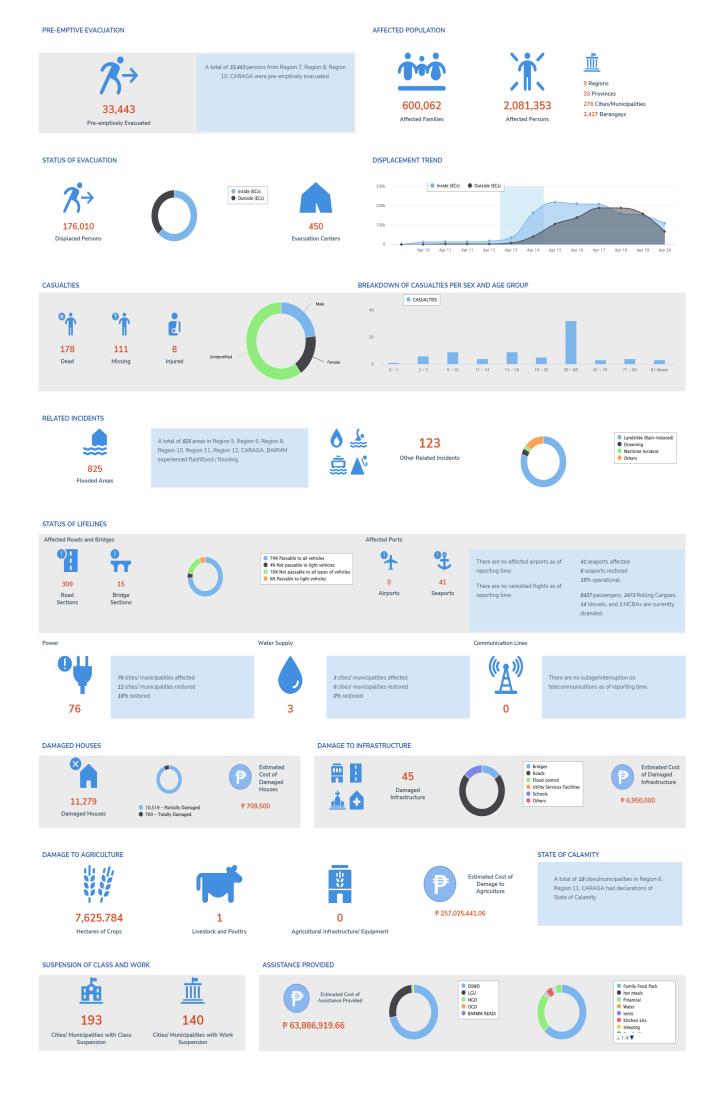

### SitRep No. 12 for Tropical Storm AGATON (2022)

April 20, 2022 08:00 am

Tropical Cyclone "AGATON" Landfalls

- 10 April 2022, 7:30 AM in Calicoan Island, Guiuan, Eastern Samar

- 11 April 2022, 4:00 PM in Basey, Samar