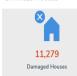

#### **DAMAGED HOUSES**

A total of 11,279 damaged house/s are reported in Region 5, Region 6, Region 7, Region 8, Region 10, Region 11, Region 12, CARAGA.

| REGION      | PARTIALLY | TOTALLY | TOTAL  | AMOUNT (PHP) |
|-------------|-----------|---------|--------|--------------|
| GRAND TOTAL | 10,519    | 760     | 11,279 | 709,500      |
| Region 5    | 5         | 0       | 5      | 0            |
| Region 6    | 10,190    | 705     | 10,895 | 0            |
| Region 7    | 206       | 27      | 233    | 0            |
| Region 8    | 27        | 19      | 46     | 0            |
| Region 10   | 45        | 2       | 47     | 0            |
| Region 11   | 3         | 0       | 3      | 0            |
| Region 12   | 41        | 5       | 46     | 709,500      |
| CARAGA      | 2         | 2       | 4      | 0            |