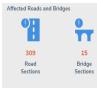

## **ROADS AND BRIDGES**

|             | NOT PAS | SSABLE  | PASSABLE (previously reported as not passable) |         |  |
|-------------|---------|---------|------------------------------------------------|---------|--|
|             | ROADS   | BRIDGES | ROADS                                          | BRIDGES |  |
| GRAND TOTAL | 58      | 8       | 251                                            | 7       |  |
| Region 6    | 42      | 0       | 48                                             | 0       |  |
| Region 7    | 0       | 0       | 29                                             | 0       |  |
| Region 8    | 12      | 1       | 103                                            | 6       |  |

| Region 10 | 1 | 4 | 9  | 1 |
|-----------|---|---|----|---|
| Region 11 | 1 | 0 | 49 | 0 |
| CARAGA    | 2 | 3 | 13 | 0 |