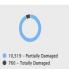

#### **DAMAGED HOUSES**

A total of 11,279 damaged house/s are reported in Region 5, Region 6, Region 7, Region 8, Region 10, Region 11, Region 12, CARAGA.

| REGION      | PARTIALLY | TOTALLY | TOTAL  | AMOUNT (PHP) |
|-------------|-----------|---------|--------|--------------|
| GRAND TOTAL | 10,519    | 760     | 11,279 | 709,500      |
| Region 5    | 5         | 0       | 5      | 0            |
| Region 6    | 10,190    | 705     | 10,895 | 0            |
| Region 7    | 206       | 27      | 233    | 0            |
| Region 8    | 27        | 19      | 46     | 0            |
| Region 10   | 45        | 2       | 47     | 0            |
| Region 11   | 3         | 0       | 3      | 0            |
| Region 12   | 41        | 5       | 46     | 709,500      |
| CARAGA      | 2         | 2       | 4      | 0            |