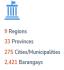

## **AFFECTED POPULATION**

| Affected Barangays             | 2,421                                                                                        |
|--------------------------------|----------------------------------------------------------------------------------------------|
| Affected Families              | 599,956                                                                                      |
| Affected Persons               | 2,081,011                                                                                    |
| No. of ECs                     | 447                                                                                          |
| Displaced Families inside ECs  | 29,911                                                                                       |
| Displaced Persons inside ECs   | 109,518                                                                                      |
| Displaced Families outside ECs | 79,710                                                                                       |
| Displaced Persons outside ECs  | 66,276                                                                                       |
| Affected Regions               | Region 5, Region 6, Region 7, Region 8,<br>Region 10, Region 11, Region 12, CARAGA,<br>BARMM |