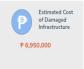

## DAMAGE TO INFRASTRUCTURE

Estimated cost of damage to infrastructure of Php 6,950,000 was incurred in Region 6, Region 7, Region 10, BARMM.

| REGION      | NUMBER OF DAMAGED<br>INFRASTRUCTURE | COST OF DAMAGE (PHP) |
|-------------|-------------------------------------|----------------------|
| GRAND TOTAL | 45                                  | 6,950,000            |
| Region 6    | 2                                   | 0                    |
| Region 7    | 31                                  | 0                    |
| Region 10   | 6                                   | 6,950,000            |
| BARMM       | 6                                   | 0                    |