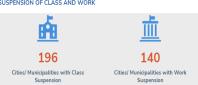

#### SUSPENSION OF CLASS AND WORK

## SUSPENSION OF CLASSES AND WORK

Classes and work were suspended in the following regions:

| REGION      | No of cities/m | unicipalities |
|-------------|----------------|---------------|
|             | CLASSES        | WORK          |
| GRAND TOTAL | 196            | 139           |
| MIMAROPA    | 3              | 5             |
| Region 5    | 22             | 2             |
| Region 6    | 38             | 26            |
| Region 7    | 1              | 0             |
| Region 8    | 99             | 103           |
| Region 10   | 4              | 0             |
| Region 11   | 13             | 2             |
| CARAGA      | 16             | 1             |