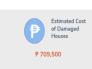

#### **DAMAGED HOUSES**

A total of 11,279 damaged house/s are reported in Region 5, Region 6, Region 7, Region 8, Region 10, Region 11, Region 12, CARAGA.

| REGION      | PARTIALLY | TOTALLY | TOTAL  | AMOUNT (PHP) |
|-------------|-----------|---------|--------|--------------|
| GRAND TOTAL | 10,519    | 760     | 11,279 | 709,500      |
| Region 5    | 5         | 0       | 5      | 0            |
| Region 6    | 10,190    | 705     | 10,895 | 0            |
| Region 7    | 206       | 27      | 233    | 0            |
| Region 8    | 27        | 19      | 46     | 0            |
| Region 10   | 45        | 2       | 47     | 0            |
| Region 11   | 3         | 0       | 3      | 0            |
| Region 12   | 41        | 5       | 46     | 709,500      |
| CARAGA      | 2         | 2       | 4      | 0            |